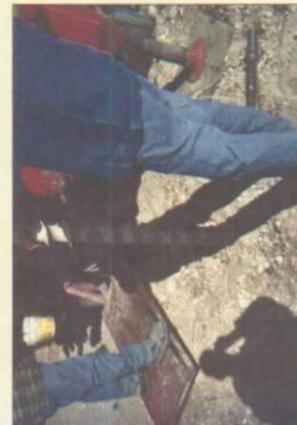

# EME State 'B' EOL

Undisturbed junction box

Soil bore delineation 12/30/2003

Backhoe delineation 12/10/2003

12/3/2003 Completed new box 50 ft north of old box

EME State 'B' EOL Unit 'D', Sec. 7, T22S, R36E