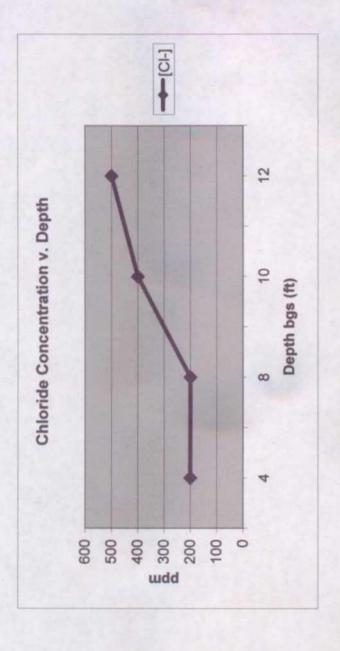

<sup>\*</sup> This site is a "DISCLOSURE." It will be placed on a prioritized list of similar sites for further consideration.

BD Grizzel EOL

UL 'G', Sec. 8, T22S, R37E

| [CI-] ppm      | 200 | 200 | 400 | 200 |
|----------------|-----|-----|-----|-----|
| Depth bgs (ft) | 4   | 8   | 10  | 12  |