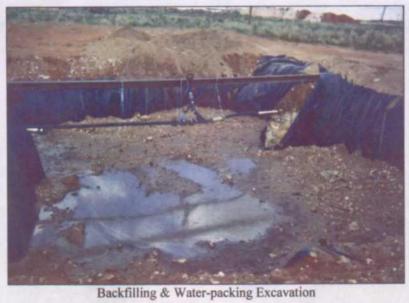

## RICE OPERATING COMPANY **JUNCTION BOX DISCLOSURE\* REPORT**

| SWD SYSTEM                                  | HINCTION         | UNIT            | CECTION         | BOX LOC<br>TOWNSHIP |                                              | COUNTY      | I BOY       | DIMENSIONS -  | CEET        | 7           |
|---------------------------------------------|------------------|-----------------|-----------------|---------------------|----------------------------------------------|-------------|-------------|---------------|-------------|-------------|
|                                             |                  |                 | SECTION         |                     |                                              |             | Length      | Width         | Depth       | ┪           |
| Blinebry-Drinkard                           | Grizzel EOL      | G               | 8               | 22 S                | 37 E                                         | Lea         | 7           | 5             | 6           | 7           |
| LAND TYPE: E                                | BLM              | STATE           | FEE U           | ANDOWNER            | Lucy                                         | / Flowers   | OTHEF       | 3             |             |             |
| Depth to Grour                              | ndwater          | 71              | feet            | NMOCE               | SITE ASSI                                    | ESSMENT     | RANKING S   | SCORE:        | 10          | ····        |
| Date Started                                | 4/8/2            | 2003            | Date Co         | mpleted             | 4/22/2003                                    | OCD         | Witness     | N             | lo          |             |
| Soil Excavated                              | 400              | cubic yaı       | rds Ex          | cavation L          | ength 30                                     | Width       | 35          | Depth         | 12          | feet        |
| Soil Disposed                               | 132              | cubic ya        | rds Of          | ffsite Facility     | Sunc                                         | iance       | Location    | Eunice,       | New Mexic   | <u>co</u>   |
| FINAL ANALY                                 | TICAL R          | ESULTS          | S: Samp         | le Date             | 4/14/2                                       | 003         | _ Sample I  | Dept <u>h</u> | 12' bgs     |             |
|                                             |                  | hloride labo    | oratory test    | results com         | d 4-point con<br>apleted by us<br>a NMOCD gu | ing an app  |             |               |             |             |
| Sample                                      | Benzene          | Toli            | uene E          | thyl Benzene        | Total Xylen                                  | es G        | RO I        | DRO           | Chloride    |             |
| Location                                    | mg/kg            |                 | /kg             | mg/kg               | mg/kg                                        | 2           | g/kg        | mg/kg         | mg/kg       |             |
| SIDEWALLS                                   | < 0.025          |                 | 025             | 0.026               | 0.151                                        |             | 25          | 1290          | 1490        |             |
| BOTTOM<br>REMEDIATED                        | <0.025<br><0.025 |                 | 025<br>025      | <0.025<br>0.053     | 0.052<br>0.246                               |             | 5.4<br>28   | 1540<br>2570  | 3170<br>656 | · · · · · · |
| General Description out around the junction |                  |                 |                 |                     |                                              |             | CHLO        | RIDE FIELD    | TESTS       |             |
| The entire vicinity of th                   | e box and batt   | ery is surroun  | ded by hardp    | oan. As the ju      | nction was                                   | L           | OCATION     | DEPTH (       | n) pp       | m           |
| delineated, TPH NMO                         | CD guidelines    | were not met.   | . A 20 mil pol  | ly liner            |                                              |             | Vertical    | 4             | 20          | 0           |
| was installed at the bo                     | ttom of the hol  | e at 12' and e  | xtended up ti   | ne walls to inh     | ibit further impa                            | act         |             | 10            | 40          | 0           |
| migration. The liner wa                     | as then backfil  | led with the e  | xcavated soil   | and contoure        | d to the                                     |             |             | 12            | 50          | 0           |
| surrounding terrain. A                      | new water-tigl   | nt junction box | k has been bi   | uilt over the lo    | cation. The site                             | e -         | 17' N       | 12            | 340         | 00          |
| has been re-seeded w                        | ith native vege  | tation and wil  | l be monitore   | d for growth.       |                                              |             | 17' S       | . 12          | 129         | 50          |
|                                             |                  |                 |                 | <del>-</del>        |                                              |             | 15' E       | 12            | 290         |             |
|                                             |                  |                 |                 |                     |                                              |             | 15' W       | 12            | 20          |             |
|                                             | DDITIONAL E      | VALUATION       | IS MEDILIM      | PRIORITY            | ~_~~~~~~~~~~~~~~~~~~~~~~~~~~~~~~~~~~~~       | —   v       | Vall Comp.  | n/a           | 120         |             |
|                                             |                  |                 | HADIYA          |                     | <u></u>                                      |             | ottom Comp. | 12            | 270         |             |
| no lab marilla abates                       | disamma shi      | ada arab        | liananal tiakai |                     |                                              | <del></del> | emed. Comp. | <del> </del>  | 55          |             |
| cc: lab results, photos;                    | diagrams, crii   | onde grapn, d   | iisposai uckei  | 18                  |                                              |             | nneu. Comp. | <u> </u>      | 1 33        |             |
| I HEREB                                     | CERTIFY          | THAT THE        |                 |                     | /E IS TRUE<br>AND BELIEI                     |             | PLETE TO    | THE BEST C    | OF MY       |             |
| DATE                                        | 7/2              | 9/2003          |                 | PF                  | RINTED NAME                                  |             | Kri         | stin Farris   | *********   |             |
| DATE SIGNATURE                              | pistin           | dani            | (ه              |                     | TITLE                                        |             | Proje       | cts Scientist |             |             |

Groundwater = 71 ft

VEGETATION BD Grizzel EOL (not to scale) 30' X 35' X 12' Excavation VEGETATION HARD PAN PRODUCTION BATTERY 12' BGS 30 6" ROC poly 35 HARD PAN

BD Grizzel EOL Impact Excavation Cross-Section