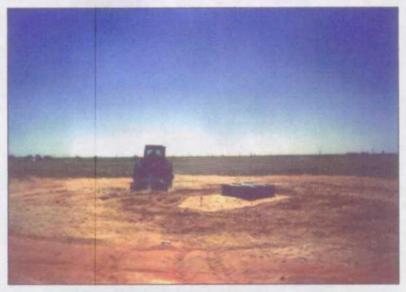

## RICE OPERATING COMPANY **JUNCTION BOX DISCLOSURE\* REPORT**

| SWD SYSTEM                                  | HINCTION         | UNIT            | CECTION         | BOX LOC<br>TOWNSHIP |                                              | COUNTY      | I BOY       | DIMENSIONS -  | CEET        | 7           |
|---------------------------------------------|------------------|-----------------|-----------------|---------------------|----------------------------------------------|-------------|-------------|---------------|-------------|-------------|
|                                             |                  |                 | SECTION         |                     |                                              |             | Length      | Width         | Depth       | ┪           |
| Blinebry-Drinkard                           | Grizzel EOL      | G               | 8               | 22 S                | 37 E                                         | Lea         | 7           | 5             | 6           | 7           |
| LAND TYPE: E                                | BLM              | STATE           | FEE U           | ANDOWNER            | Lucy                                         | / Flowers   | OTHEF       | 3             |             |             |
| Depth to Grour                              | ndwater          | 71              | feet            | NMOCE               | SITE ASSI                                    | ESSMENT     | RANKING S   | SCORE:        | 10          | ····        |
| Date Started                                | 4/8/2            | 2003            | Date Co         | mpleted             | 4/22/2003                                    | OCD         | Witness     | N             | lo          |             |
| Soil Excavated                              | 400              | cubic yaı       | rds Ex          | cavation L          | ength 30                                     | Width       | 35          | Depth         | 12          | feet        |
| Soil Disposed                               | 132              | cubic ya        | rds Of          | ffsite Facility     | Sunc                                         | iance       | Location    | Eunice,       | New Mexic   | <u>co</u>   |
| FINAL ANALY                                 | TICAL R          | ESULTS          | S: Samp         | le Date             | 4/14/2                                       | 003         | _ Sample I  | Dept <u>h</u> | 12' bgs     |             |
|                                             |                  | hloride labo    | oratory test    | results com         | d 4-point con<br>apleted by us<br>a NMOCD gu | ing an app  |             |               |             |             |
| Sample                                      | Benzene          | Toli            | uene E          | thyl Benzene        | Total Xylen                                  | es G        | RO I        | DRO           | Chloride    |             |
| Location                                    | mg/kg            |                 | /kg             | mg/kg               | mg/kg                                        | 2           | g/kg        | mg/kg         | mg/kg       |             |
| SIDEWALLS                                   | < 0.025          |                 | 025             | 0.026               | 0.151                                        |             | 25          | 1290          | 1490        |             |
| BOTTOM<br>REMEDIATED                        | <0.025<br><0.025 |                 | 025<br>025      | <0.025<br>0.053     | 0.052<br>0.246                               |             | 5.4<br>28   | 1540<br>2570  | 3170<br>656 | · · · · · · |
| General Description out around the junction |                  |                 |                 |                     |                                              |             | CHLO        | RIDE FIELD    | TESTS       |             |
| The entire vicinity of th                   | e box and batt   | ery is surroun  | ded by hardp    | oan. As the ju      | nction was                                   | L           | OCATION     | DEPTH (       | n) pp       | m           |
| delineated, TPH NMO                         | CD guidelines    | were not met.   | . A 20 mil pol  | ly liner            |                                              |             | Vertical    | 4             | 20          | 0           |
| was installed at the bo                     | ttom of the hol  | e at 12' and e  | xtended up ti   | ne walls to inh     | ibit further impa                            | act         |             | 10            | 40          | 0           |
| migration. The liner wa                     | as then backfil  | led with the e  | xcavated soil   | and contoure        | d to the                                     |             |             | 12            | 50          | 0           |
| surrounding terrain. A                      | new water-tigl   | nt junction box | k has been bi   | uilt over the lo    | cation. The site                             | e -         | 17' N       | 12            | 340         | 00          |
| has been re-seeded w                        | ith native vege  | tation and wil  | l be monitore   | d for growth.       |                                              |             | 17' S       | . 12          | 129         | 50          |
|                                             |                  |                 |                 | <del>-</del>        |                                              |             | 15' E       | 12            | 290         |             |
|                                             |                  |                 |                 |                     |                                              |             | 15' W       | 12            | 20          |             |
|                                             | DDITIONAL E      | VALUATION       | IS MEDILIM      | PRIORITY            | ~_~~~~~~~~~~~~~~~~~~~~~~~~~~~~~~~~~~~~       | —   v       | Vall Comp.  | n/a           | 120         |             |
|                                             |                  |                 | HADIYA          |                     | <u></u>                                      |             | ottom Comp. | 12            | 270         |             |
| no lab marilla abates                       | disamma shi      | ada arab        | liananal tiakai |                     |                                              | <del></del> | emed. Comp. | <del> </del>  | 55          |             |
| cc: lab results, photos;                    | diagrams, crii   | onde grapn, d   | iisposai uckei  | 18                  |                                              |             | nneu. Comp. | <u> </u>      | 1 33        |             |
| I HEREB                                     | CERTIFY          | THAT THE        |                 |                     | /E IS TRUE<br>AND BELIEI                     |             | PLETE TO    | THE BEST C    | OF MY       |             |
| DATE                                        | 7/2              | 9/2003          |                 | PF                  | RINTED NAME                                  |             | Kri         | stin Farris   | *********   |             |
| DATE SIGNATURE                              | pistin           | dani            | (ه              |                     | TITLE                                        |             | Proje       | cts Scientist |             |             |

Groundwater = 71 ft

VEGETATION BD Grizzel EOL (not to scale) 30' X 35' X 12' Excavation VEGETATION HARD PAN PRODUCTION BATTERY 12' BGS 30 6" ROC poly 35 HARD PAN

BD Grizzel EOL Impact Excavation Cross-Section

## **BD** Grizzel EOL

30 x 30 x 12 ft Excavation

20 mil Poly Liner

Junction Box Construction

Completed Junction Box