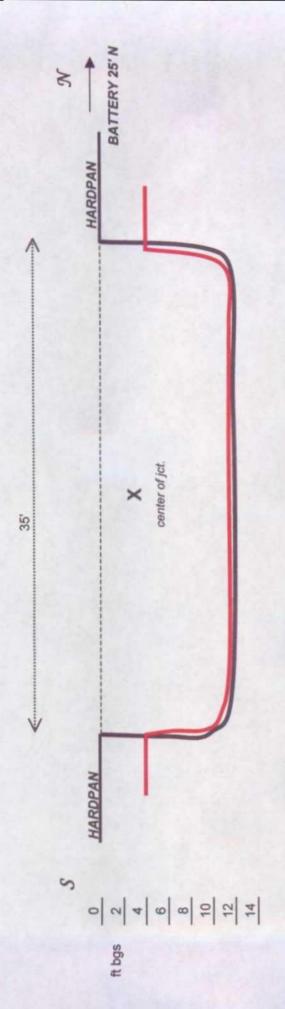

## **BD** Grizzel EOL

30 x 30 x 12 ft Excavation

20 mil Poly Liner

Junction Box Construction

Completed Junction Box