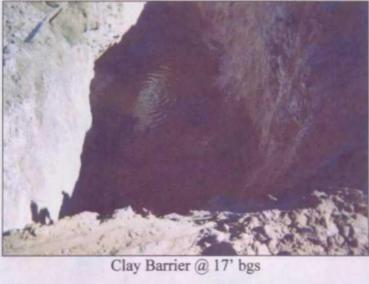

#### RICE OPERATING COMPANY JUNCTION BOX DISCLOSURE FORM

| COMO OVOTEM                               | WINGTON T         | - TINIT   - 0                 | FOTION                                | BOX LOC           |                                       | COUNTY                     |              | DIMENDIONIO        |             |
|-------------------------------------------|-------------------|-------------------------------|---------------------------------------|-------------------|---------------------------------------|----------------------------|--------------|--------------------|-------------|
| SWD SYSTEM                                | JUNCTION          | UNIT S                        | ECTION                                | TOWNSHIP          | RANGE                                 | COUNTY                     | Length       | DIMENSIONS - Width | Depth       |
| Blinebry-Drinkard                         | B-16              | В                             | 16                                    | 22 S              | 37 E                                  | Lea                        | 10'          | 6'                 | 6'          |
| LAND TYPE: E                              | BLMS              | TATE X                        | FEE LA                                | ANDOWNER          |                                       |                            | OTHER        | ₹                  |             |
| Depth to Groun                            | idwater           | 82 fee                        | t                                     | NMOCE             | SITE ASSI                             | ESSMENT                    | RANKING :    | SCORE:             | 10          |
| Date Started                              | 11/18/20          | 002                           | Date Co                               | mpleted           | 11/22/2002                            | OCD \                      | Vitness      | N                  | 0           |
| Soil Excavated                            | 240               | _cubic yards                  | Exc                                   | cavation Le       | ngth <u>20'</u>                       | Width                      | 20'          | Depth              | fee         |
| Soil Disposed                             | 0                 | _cubic yards                  | Of                                    | fsite Facility    | n                                     | <u>/a</u>                  | Location     | l                  | n/a         |
|                                           | TICAL RES         | composite sa<br>oride laborat | imple of<br>ory test                  | bottom and        | 4-point com                           | iposite sam<br>ing an appr | ple of sidev | valls. TPH,        | 17'         |
| Sample                                    | Benzene           | Toluene                       | E                                     | thyl Benzene      | Total Xylen                           |                            | ₹0           | DRO                | Chlorides   |
| Location                                  | mg/kg             | mg/kg                         |                                       | mg/kg             | mg/kg                                 |                            | /kg          | mg/kg              | mg/kg       |
| SIDEWALLS                                 | <0.005            | 0.024                         |                                       | 0.700             | 2.340                                 |                            | 5.3          | 869                | 3200        |
| BOTTOM<br>REMEDIATED                      | <0.005<br><0.005  | <0.005<br><0.005              |                                       | 0.061<br><0.005   | 0.307<br><0.015                       |                            | 0.0<br>0.0   | 434<br>18.2        | 4200<br>144 |
| Seneral Description 7' bgs. A declination |                   | <del></del>                   |                                       | <del>-, , ,</del> | · · · · · · · · · · · · · · · · · · · |                            | Officor      | RIDE FIELD         | 12010       |
| arrier was installed at                   | the 17' bottom.   | NMOCD guide                   | lines for                             | TPH were met      | at the 17' botto                      | om LO                      | CATION       | DEPTH              | ppm         |
| omposite and the wall                     | composite. The    | excavated so                  | i was land                            | dfarmed on loc    | ation and ther                        |                            | Vertical     | 6'                 | 1064        |
| ackfilled into the clay-                  | lined excavation. |                               |                                       |                   |                                       |                            |              | 14'                | 2844        |
|                                           |                   |                               |                                       |                   |                                       |                            | 10' E        | 10'                | 3286        |
|                                           |                   |                               |                                       |                   |                                       |                            |              | 16'                | 3982        |
|                                           |                   |                               |                                       | *                 |                                       |                            | 10' W        | 6'                 | 1174        |
|                                           |                   |                               | <del></del>                           | •                 |                                       |                            |              | 16'                | 2226        |
|                                           |                   |                               |                                       | <del></del>       |                                       |                            | 10' S        | 6'                 | 455         |
|                                           |                   |                               |                                       |                   |                                       |                            |              | 16'                | 2015        |
|                                           |                   |                               | · · · · · · · · · · · · · · · · · · · | -                 |                                       |                            | 10' N        | 6'                 | 3704        |
| c: lab results, photos                    |                   |                               |                                       |                   |                                       |                            | ***          | 14'                | 2765        |
| I HEREBY                                  | CERTIFY TH        | IAT THE INF                   |                                       | TION ABOV         |                                       |                            | LETE TO      | THE BEST O         | F MY        |
| ATE                                       | 3/27/2            | 2003                          | · · · · · · · · · · · · · · · · · · · | PRI               | NTED NAME                             | -11.4 waren - 11.77        | Kri          | stin Farris        |             |
| IGNATURE                                  | nutio ~           | farie                         |                                       |                   | TITLE                                 |                            | Environment  | al Projects Scie   | entist      |

#### BD jct. B-16

Beginning of Excavation

Excavation

Backfilled (with new jct. box in background)

New Jct. Box

PHONE (505) 393-2326 • 101 E. MARLAND • HOBBS. NM 88240

ANALYTICAL RESULTS FOR RICE OPERATING CO. ATTN: KRISTIN FARRIS 122 W. TAYLOR HOBBS, NM 88240 FAX TO: (505) 397-1471