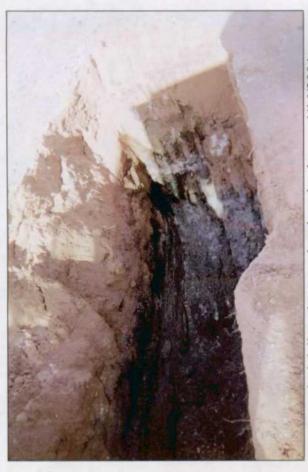

# BD jct. N-16 'A'

undisturbed junction box 11/5/2003

delineation 10 ft south of junction 4/16/2004

unit 'N', Sec. 16, T21S, R37E

vertical delineation trench at junction box 4/16/2004

testing compacted clay