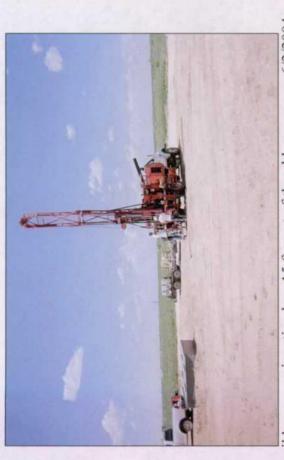

# BD jct. N-16 'A'

undisturbed junction box 11/5/2003

delineation 10 ft south of junction 4/16/2004

unit 'N', Sec. 16, T21S, R37E

vertical delineation trench at junction box 4/16/2004

testing compacted clay

# BD jct. N-16 'A'

soil bore; new junction box 15 ft west of the old one

9/17/2004

9/17/2004

seeding

watering seed

9/17/2004