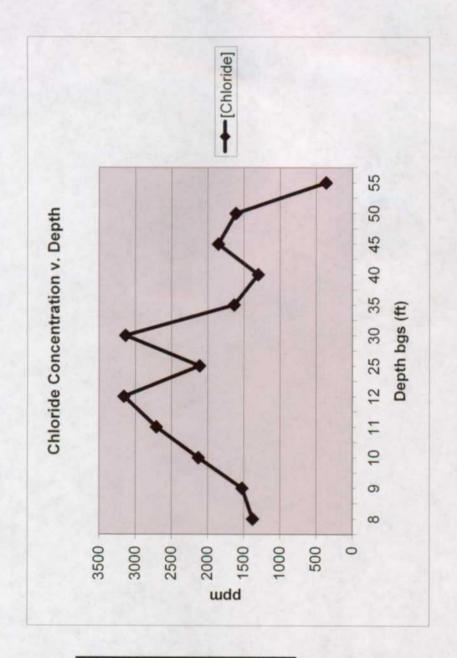

## **BD N-16 A**

T21S, R37E

15 ft East of Junction

| [CI] ppm       | 1378 | 1524 | 2130 | 2709 | 3159 | 2113 | 3135 | 1635 | 1302 | 1854 | 1612 | 365 |
|----------------|------|------|------|------|------|------|------|------|------|------|------|-----|
| Depth bgs (ft) | 8    | 6    | 10   | 11   | 12   | 25   | 30   | 35   | 40   | 45   | 50   | 55  |

Groundwater = 65 ft

## RICE OPERATING COMPANY JUNCTION BOX DISCLOSURE REPORT

|                                                                                                           |                                                     |                  |                  | BOX LOCA              |                 |             |                  |                                         |             |
|-----------------------------------------------------------------------------------------------------------|-----------------------------------------------------|------------------|------------------|-----------------------|-----------------|-------------|------------------|-----------------------------------------|-------------|
| SWD SYSTEM                                                                                                | JUNCTION                                            | UNIT             | SECTION          | TOWNSHIP              | RANGE           | COUN        | TY BOX D         | IMENSIONS - FE                          | ET<br>Depth |
| BD                                                                                                        | N-16 A                                              | N                | 16               | 21S                   | 37E             | Lea         |                  | oved 15 ft West                         |             |
| LAND TYPE: I                                                                                              | BLMST                                               | ATE X            | FEE LAND         | OWNER                 |                 |             | OTHER            |                                         |             |
| Depth to Grou                                                                                             | ndwater                                             | 65               | feet             | NMOCD                 | SITE ASSE       | SSME        | NT RANKING S     | CORE:                                   | 10          |
| Date Started                                                                                              | 4/16/2                                              | 004              | Date Co          | mpleted               | 6/2/2004        | 00          | D Witness        | No                                      |             |
| Soil Excavated                                                                                            | 400                                                 | cubic ya         | rds Exc          | cavation Le           | ngth 30         | v           | /idth <u>30</u>  | Depth                                   | 12 feet     |
| Soil Disposed                                                                                             | 0                                                   | cubic ya         | rds Of           | fsite Facility        | n/              | 'a          | Location         | n/a                                     | <u> </u>    |
| FINAL ANAL                                                                                                | YTICAL RE                                           | SULTS:           | Sampl            | le Date               | 4/21/20         | 004         | Sample De        | epth                                    | 12 ft       |
|                                                                                                           | composite sam<br>H and Chloride<br>ab and testing p | laboratory t     | est results      | completed t           | by using an     | f           | CHLOR            | RIDE FIELD TE                           | STS         |
|                                                                                                           |                                                     | ,                |                  | <b>3</b> -            |                 |             | LOCATION         | DEPTH (ft)                              | ppm         |
| Sample                                                                                                    | PID                                                 | GI               | RO               | DRO                   | Chloride        |             | Vertical         | 8                                       | 1006        |
| Location                                                                                                  | ppm                                                 | mg               | ı/kg             | mg/kg                 | mg/kg           |             | at junction      | 9                                       | 1328        |
| 4-WALL COMF                                                                                               | 0.0                                                 | <1               | 0.0              | <10.0                 | 736             |             | -                | 10                                      | 1081        |
| воттом сом                                                                                                | P. 0.0                                              | <1               | 0.0              | <10.0                 | 1420            |             |                  | 11                                      | 1335        |
| REMED. BACKF                                                                                              | 0.0                                                 | <1               | 0.0              | <10.0                 | 608             |             |                  | 12                                      | 1641        |
| SOIL BORE @ 55                                                                                            | s ft XXX                                            | X                | xx               | XXX                   | 176             |             | 15 ft East       | 8                                       | 1378        |
| 9 1524                                                                                                    |                                                     |                  |                  |                       |                 |             |                  |                                         |             |
| General Description of Remedial Action: This junction box was delineated using 10 2130                    |                                                     |                  |                  |                       |                 |             |                  |                                         |             |
| backhoe while chloride field tests and PID field screenings were conducted at regular intervals.  11 2709 |                                                     |                  |                  |                       |                 |             |                  |                                         |             |
| decline in chloride o                                                                                     | oncentrations with                                  | depth or brea    | dth was not o    | bserved within        | the             |             |                  | 12                                      | 3159        |
| 0 x 30 x 12-ft-deep e                                                                                     | xcavation. All PID                                  | readings were    | e relatively lov | v and TPH lab         | results confirm | ned         | 23 ft East       | 8                                       | 1306        |
| oncentrations well be                                                                                     | elow NMOCD guide                                    | elines. The ex   | cavated soils    | were blended          | on site and the | en          |                  | 9                                       | 1298        |
| ackfilled to 6 ft BGS.                                                                                    | At 6 ft, a 1-ft com                                 | pacted clay ba   | arrier was inst  | alled to inhibit      | further downw   | ard         |                  | 10                                      | 1919        |
| hloride migration. Th                                                                                     | ne remainder of the                                 | excavation w     | as backfilled    | to the surface.       | On 6/2/2004,    |             |                  | 11                                      | 2084        |
| hollow stem soil bor                                                                                      | e was initiated to fu                               | irther characte  | erize chloride   | impact. Altho         | ugh a general   |             |                  | 12                                      | 2157        |
| lecline in chloride wa                                                                                    | s observed, results                                 | were not con     | clusive as mo    | isture was end        | countered at    |             | 4-wall comp.     | n/a                                     | 913         |
| pprox. 40 ft to 60 ft (                                                                                   | see graph). The be                                  | orehole was pl   | ugged and se     | aled with             |                 | <del></del> | bottom comp.     | 12                                      | 1400        |
| entonite (see bore lo                                                                                     | g). A new watertig                                  | ht junction box  | was built 15     | ft west of this       | site.           |             | remed. backfill  | n/a                                     | 653         |
| ADD                                                                                                       | ITIONAL EV                                          | ALUATIO          | N IS <i>LO</i> M | PRIORI1               | Ϋ́              |             | Soil Bore        | 55                                      | 365         |
| nclosures: chloride g                                                                                     | raph, photos, lab r                                 | esults, PID fiel | ld screenings    | , clay test, bor      | e log, diagram  |             |                  | • • • • • • • • • • • • • • • • • • • • |             |
|                                                                                                           | BY CERTIFY TI                                       |                  | KNOV             | ON ABOVE<br>VLEDGE AN |                 |             |                  |                                         |             |
| SITE SUPERVISOR                                                                                           | Joe Gatts                                           | SIG              | NATURE           | you so                |                 |             | -                | E Operating Com                         | pany        |
| REPORT ASSEMBLE                                                                                           | D BY K                                              | istin Farris Po  | pe               | SIGNATURE             | - Ka            | 19/1        | n Ctarris        | v tope                                  |             |
| С                                                                                                         | PATE                                                | 8/4/2004         | <del></del>      | TITLE                 |                 |             | Project Scientis | st /                                    |             |
|                                                                                                           |                                                     |                  | _                |                       |                 |             |                  |                                         |             |