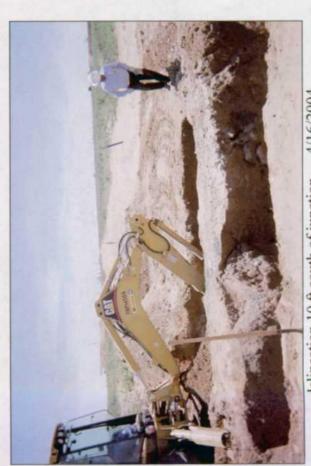

# BD jct. N-16 'A'

undisturbed junction box 11/5/2003

delineation 10 ft south of junction 4/16/2004

unit 'N', Sec. 16, T21S, R37E

vertical delineation trench at junction box 4/16/2004

testing compacted clay

# BD jct. N-16 A 30 x 30 x 12 ft

Excavation Cross-Section