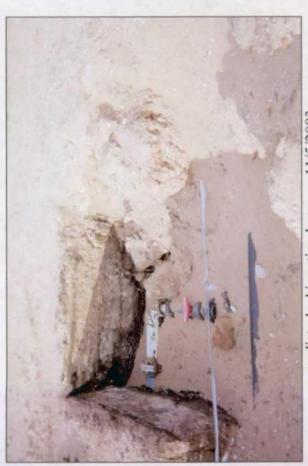

# BD jct. N-16 'A'

undisturbed junction box 11/5/2003

delineation 10 ft south of junction 4/16/2004

unit 'N', Sec. 16, T21S, R37E

vertical delineation trench at junction box 4/16/2004

testing compacted clay