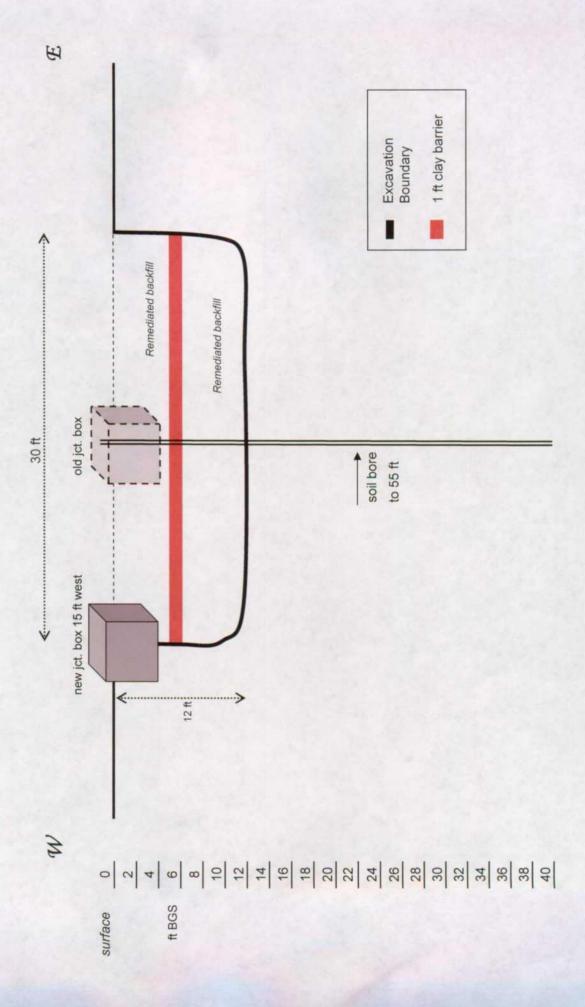

## RICE OPERATING COMPANY JUNCTION BOX DISCLOSURE REPORT

|                                                                                                           |                                                     |                  |                  | BOX LOCA              |                 |             |                  |                                         |             |
|-----------------------------------------------------------------------------------------------------------|-----------------------------------------------------|------------------|------------------|-----------------------|-----------------|-------------|------------------|-----------------------------------------|-------------|
| SWD SYSTEM                                                                                                | JUNCTION                                            | UNIT             | SECTION          | TOWNSHIP              | RANGE           | COUN        | TY BOX D         | IMENSIONS - FE                          | ET<br>Depth |
| BD                                                                                                        | N-16 A                                              | N                | 16               | 21S                   | 37E             | Lea         |                  | oved 15 ft West                         |             |
| LAND TYPE: I                                                                                              | BLMST                                               | ATE X            | FEE LAND         | OWNER                 |                 |             | OTHER            |                                         |             |
| Depth to Grou                                                                                             | ndwater                                             | 65               | feet             | NMOCD                 | SITE ASSE       | SSME        | NT RANKING S     | CORE:                                   | 10          |
| Date Started                                                                                              | 4/16/2                                              | 004              | Date Co          | mpleted               | 6/2/2004        | 00          | D Witness        | No                                      |             |
| Soil Excavated                                                                                            | 400                                                 | cubic ya         | rds Exc          | cavation Le           | ngth 30         | v           | /idth <u>30</u>  | Depth                                   | 12 feet     |
| Soil Disposed                                                                                             | 0                                                   | cubic ya         | rds Of           | fsite Facility        | n/              | 'a          | Location         | n/a                                     | <u> </u>    |
| FINAL ANAL                                                                                                | YTICAL RE                                           | SULTS:           | Sampl            | le Date               | 4/21/20         | 004         | Sample De        | epth                                    | 12 ft       |
|                                                                                                           | composite sam<br>H and Chloride<br>ab and testing p | laboratory t     | est results      | completed t           | by using an     | f           | CHLOR            | RIDE FIELD TE                           | STS         |
|                                                                                                           |                                                     | ,                |                  | <b>3</b> -            |                 |             | LOCATION         | DEPTH (ft)                              | ppm         |
| Sample                                                                                                    | PID                                                 | GI               | RO               | DRO                   | Chloride        |             | Vertical         | 8                                       | 1006        |
| Location                                                                                                  | ppm                                                 | mg               | ı/kg             | mg/kg                 | mg/kg           |             | at junction      | 9                                       | 1328        |
| 4-WALL COMF                                                                                               | 0.0                                                 | <1               | 0.0              | <10.0                 | 736             |             | -                | 10                                      | 1081        |
| воттом сом                                                                                                | P. 0.0                                              | <1               | 0.0              | <10.0                 | 1420            |             |                  | 11                                      | 1335        |
| REMED. BACKF                                                                                              | 0.0                                                 | <1               | 0.0              | <10.0                 | 608             |             |                  | 12                                      | 1641        |
| SOIL BORE @ 55                                                                                            | s ft XXX                                            | X                | xx               | XXX                   | 176             |             | 15 ft East       | 8                                       | 1378        |
| 9 1524                                                                                                    |                                                     |                  |                  |                       |                 |             |                  |                                         |             |
| General Description of Remedial Action: This junction box was delineated using 10 2130                    |                                                     |                  |                  |                       |                 |             |                  |                                         |             |
| backhoe while chloride field tests and PID field screenings were conducted at regular intervals.  11 2709 |                                                     |                  |                  |                       |                 |             |                  |                                         |             |
| decline in chloride o                                                                                     | oncentrations with                                  | depth or brea    | dth was not o    | bserved within        | the             |             |                  | 12                                      | 3159        |
| 0 x 30 x 12-ft-deep e                                                                                     | xcavation. All PID                                  | readings were    | e relatively lov | v and TPH lab         | results confirm | ned         | 23 ft East       | 8                                       | 1306        |
| oncentrations well be                                                                                     | elow NMOCD guide                                    | elines. The ex   | cavated soils    | were blended          | on site and the | en          |                  | 9                                       | 1298        |
| ackfilled to 6 ft BGS.                                                                                    | At 6 ft, a 1-ft com                                 | pacted clay ba   | arrier was inst  | alled to inhibit      | further downw   | ard         |                  | 10                                      | 1919        |
| hloride migration. Th                                                                                     | ne remainder of the                                 | excavation w     | as backfilled    | to the surface.       | On 6/2/2004,    |             |                  | 11                                      | 2084        |
| hollow stem soil bor                                                                                      | e was initiated to fu                               | irther characte  | erize chloride   | impact. Altho         | ugh a general   |             |                  | 12                                      | 2157        |
| lecline in chloride wa                                                                                    | s observed, results                                 | were not con     | clusive as mo    | isture was end        | countered at    |             | 4-wall comp.     | n/a                                     | 913         |
| pprox. 40 ft to 60 ft (                                                                                   | see graph). The be                                  | orehole was pl   | ugged and se     | aled with             |                 | <del></del> | bottom comp.     | 12                                      | 1400        |
| entonite (see bore lo                                                                                     | g). A new watertig                                  | ht junction box  | was built 15     | ft west of this       | site.           |             | remed. backfill  | n/a                                     | 653         |
| ADD                                                                                                       | ITIONAL EV                                          | ALUATIO          | N IS <i>LO</i> M | PRIORI1               | Ϋ́              |             | Soil Bore        | 55                                      | 365         |
| nclosures: chloride g                                                                                     | raph, photos, lab r                                 | esults, PID fiel | ld screenings    | , clay test, bor      | e log, diagram  |             |                  | • • • • • • • • • • • • • • • • • • • • |             |
|                                                                                                           | BY CERTIFY TI                                       |                  | KNOV             | ON ABOVE<br>VLEDGE AN |                 |             |                  |                                         |             |
| SITE SUPERVISOR                                                                                           | Joe Gatts                                           | SIG              | NATURE           | you so                |                 |             | -                | E Operating Com                         | pany        |
| REPORT ASSEMBLE                                                                                           | D BY K                                              | istin Farris Po  | pe               | SIGNATURE             | - Ka            | 19/1        | n Ctarris        | v tope                                  |             |
| С                                                                                                         | PATE                                                | 8/4/2004         | <del></del>      | TITLE                 |                 |             | Project Scientis | st /                                    |             |
|                                                                                                           |                                                     |                  | _                |                       |                 |             |                  |                                         |             |

# BD jct. N-16 A 30 x 30 x 12 ft

Excavation Cross-Section