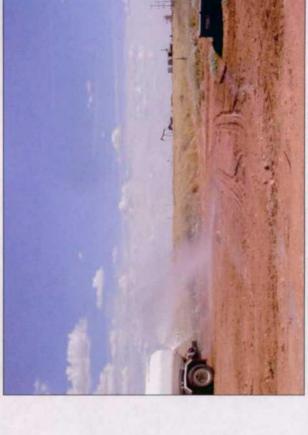

# BD jct. N-16 'A'

undisturbed junction box 11/5/2003

delineation 10 ft south of junction 4/16/2004

unit 'N', Sec. 16, T21S, R37E

vertical delineation trench at junction box 4/16/2004

testing compacted clay