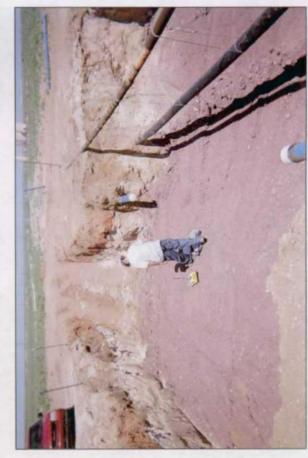

# BD jct. N-16 'A'

soil bore; new junction box 15 ft west of the old one

9/17/2004

9/17/2004

seeding

watering seed

9/17/2004