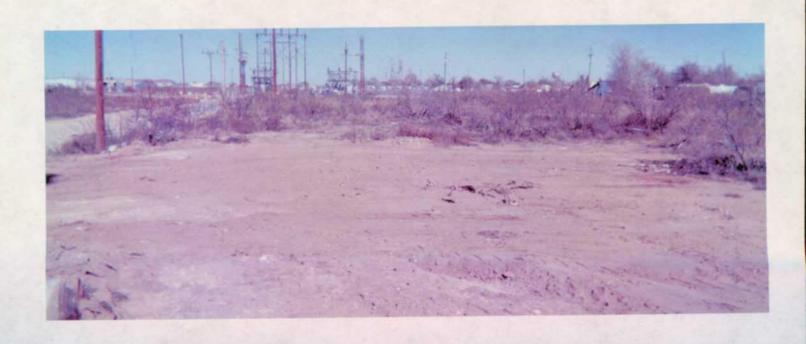

### RICE OPERATING COMPANY JUNCTION BOX FINAL REPORT

|                                                                  |                  |                              |                           | BOX LOC          | ATION                                 |                             |                |                |         |      |
|------------------------------------------------------------------|------------------|------------------------------|---------------------------|------------------|---------------------------------------|-----------------------------|----------------|----------------|---------|------|
| SWD SYSTEM                                                       | JUNCTION         | UNIT                         | SECTION                   | TOWNSHIP         | RANGE                                 | COUNTY                      |                | DIMENSIONS     |         | _    |
| HOBBS                                                            | D-10             | D                            | 10                        | 198              | 38E                                   | LEA                         | Length         | Width          | Depth   |      |
| LAND TYPE: E                                                     | BLM              | STATE                        | FEE L                     | ANDOWNER         | e oxy                                 | PERMIAN                     | OTHE           | R              |         |      |
| Depth to Groui                                                   | ndwater          | <50                          | feet                      | NMOCE            | SITE ASSI                             | ESSMENT                     | RANKING        | SCORE:         | 20      |      |
| Date Started                                                     | 11/21            | /2002                        | Date Co                   | ompleted         | 11/21/2002                            | OCD                         | Witness _      | N              | 0       |      |
| Soil Excavated                                                   | 120              | cubic yar                    | · . E                     | cavation L       | ength 28'                             | Width                       | 21'            | Depth          | 8       | feet |
| Soil Disposed                                                    |                  | cubic yar                    | rds C                     | offsite Facility | ·                                     |                             | Location       | on             |         |      |
| FINAL ANALY                                                      | rocure 5-poi     | nt composite<br>Chloride lab | e sample o<br>oratory tes |                  | d 4-point con<br>apleted by us        | nposite sam<br>sing an appr | ple of side    | walls. TPH,    | 8'      |      |
| Sample                                                           | Benzene          |                              | •                         | Ethyl Benzene    | Total Xylen                           |                             | RO I           | DRO            | Chlorid | es   |
| Location                                                         | mg/kg            |                              | /kg                       | mg/kg            | mg/kg                                 | mg                          | g/kg           | mg/kg          | mg/kg   | 1    |
| SIDEWALLS                                                        | <0.005           |                              | 005                       | <0.005           | <0.015                                |                             | 10             | <10            | 320     |      |
| воттом                                                           | <0.005           | <0.                          | 005                       | <0.005           | <0.015                                | <                           | 10             | <10            | 176     |      |
| General Description indication of TPH in Backfilled with blended | npact. Field ten | sts indicated surrou         | amples were               |                  | guidelines.                           |                             | OCATION        |                | l mg    |      |
| SWD system abandon                                               | ment and a jun   | ction box is no              | t required.               |                  |                                       | SI                          | DEWALLS        | S 6'           | 23      | 32   |
|                                                                  |                  |                              |                           |                  |                                       |                             | воттом         | 8'             | 18      | 33   |
|                                                                  |                  |                              |                           |                  |                                       |                             | Backfill       | -              | 26      | 30   |
|                                                                  |                  |                              |                           |                  |                                       | v                           | ertical Trench | 8'             | 10      | )0   |
|                                                                  |                  |                              |                           |                  |                                       |                             | ·····          | 10'            | 24      | 10   |
|                                                                  |                  |                              |                           |                  |                                       |                             |                |                | -       | -    |
|                                                                  |                  |                              |                           |                  |                                       |                             |                |                |         |      |
|                                                                  |                  | ···                          |                           |                  | · · · · · · · · · · · · · · · · · · · |                             |                |                |         |      |
|                                                                  |                  |                              |                           |                  |                                       | L                           |                |                |         |      |
| I HEREB                                                          | Y CERTIFY        | THAT THE                     |                           | TION ABOV        |                                       |                             | PLETE TO       | THE BEST (     | OF MY   |      |
| ATE                                                              |                  |                              |                           |                  |                                       |                             |                | E. Anderson    |         |      |
| SIGNATURE                                                        | DEin             | ndem                         | <u> </u>                  |                  | TITLE                                 | Р                           | roject Lea     | der - Environr | mental_ |      |
|                                                                  |                  |                              |                           |                  |                                       |                             |                |                |         |      |