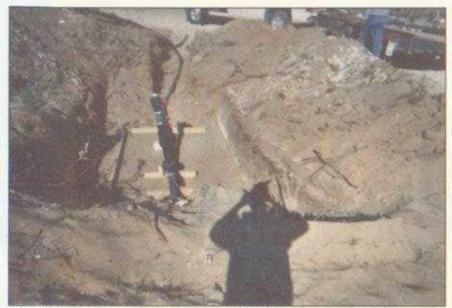

# EME jet. P-34

Undisturbed Junction Box Prior to NORM Removal

Compacting and Testing Clay Liner at 6 ft BGS 10/2/2003

Excavation Sept. 2003

Backfilled Site with ID Plate Marking Clay Below

Construction of New Junction Box With New Plumbing