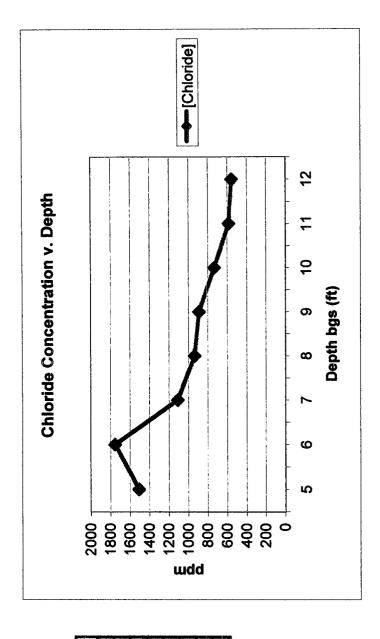

Groundwater = 47 ft

**EME jct. P-34** T19S, R36E

| [CI] ppm       | 852 | 206 | 692 | 917 | 726 | 969 | 735 | 1165 | 628 | 603 |
|----------------|-----|-----|-----|-----|-----|-----|-----|------|-----|-----|
| Depth bgs (ft) | 5   | 9   | 7   | 8   | 6   | 10  | 11  | 12   | 13  | 14  |

Groundwater = 47 ft