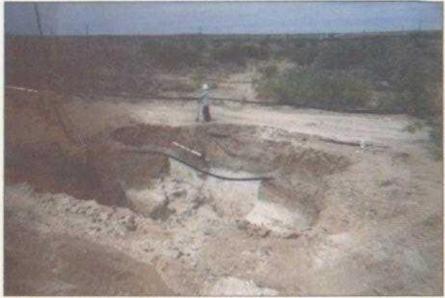

# EME jet. P-34

Undisturbed Junction Box Prior to NORM Removal

Compacting and Testing Clay Liner at 6 ft BGS 10/2/2003

Excavation Sept. 2003

Backfilled Site with ID Plate Marking Clay Below

Construction of New Junction Box With New Plumbing