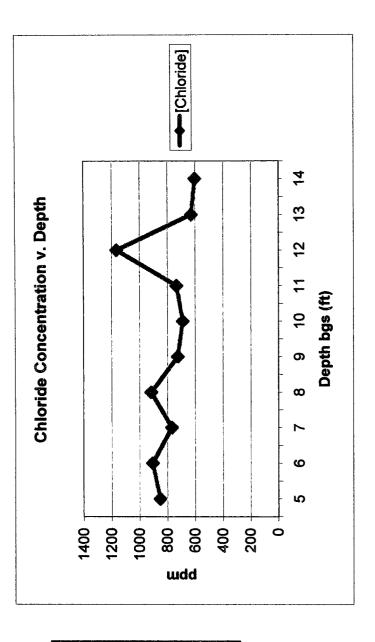

Completed Box 73 ft SW 8/29/2003

Seeding Disturbed Area 10/15/2003

<sup>\*</sup> New junction box has been built 73 ft Southwest from old junction.

EME jct. P-34 T198, R36E

5 ft North from Junction

| 5     1508       6     1753       7     1109       8     937       9     890       10     735       11     585 | Depth bgs (ft) | [CIT] ppm |
|----------------------------------------------------------------------------------------------------------------|----------------|-----------|
|                                                                                                                | 5              | 1508      |
|                                                                                                                | 9              | 1753      |
|                                                                                                                | 7              | 1109      |
|                                                                                                                | 80             | 937       |
|                                                                                                                | 6              | 890       |
| 11 585                                                                                                         | 10             | 735       |
|                                                                                                                | 11             | 585       |
| 12 555                                                                                                         | 12             | 555       |