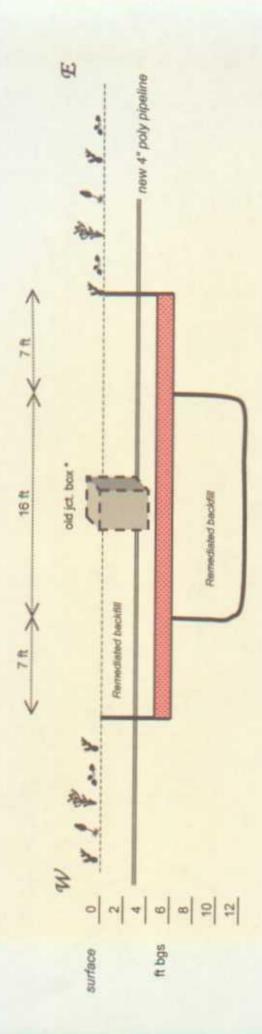

# EME jet. P-34

Undisturbed Junction Box Prior to NORM Removal

Compacting and Testing Clay Liner at 6 ft BGS 10/2/2003

Excavation Sept. 2003

Backfilled Site with ID Plate Marking Clay Below

Construction of New Junction Box With New Plumbing

Completed Box 73 ft SW 8/29/2003

Seeding Disturbed Area 10/15/2003

<sup>\*</sup> New junction box has been built 73 ft Southwest from old junction.

EME jct. P-34 T198, R36E

5 ft North from Junction

| 5     1508       6     1753       7     1109       8     937       9     890       10     735       11     585 | Depth bgs (ft) | [CIT] ppm |
|----------------------------------------------------------------------------------------------------------------|----------------|-----------|
|                                                                                                                | 5              | 1508      |
|                                                                                                                | 9              | 1753      |
|                                                                                                                | 7              | 1109      |
|                                                                                                                | 80             | 937       |
|                                                                                                                | 6              | 890       |
| 11 585                                                                                                         | 10             | 735       |
|                                                                                                                | 11             | 585       |
| 12 555                                                                                                         | 12             | 555       |