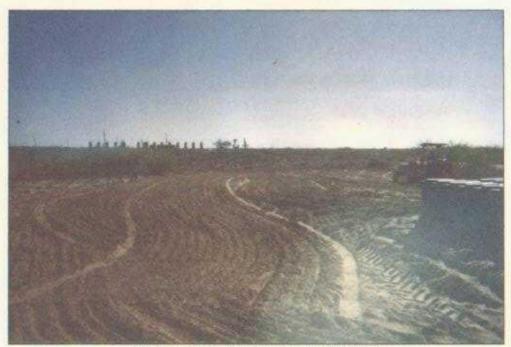

# EME jet. P-34

Undisturbed Junction Box Prior to NORM Removal

Compacting and Testing Clay Liner at 6 ft BGS 10/2/2003

Excavation Sept. 2003

Backfilled Site with ID Plate Marking Clay Below

Construction of New Junction Box With New Plumbing