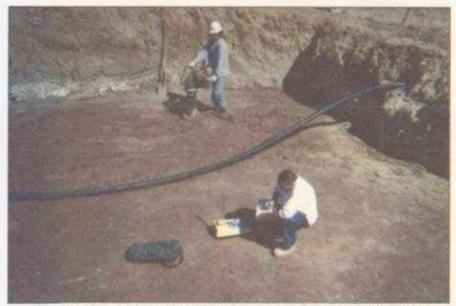

# EME jet. P-34

Undisturbed Junction Box Prior to NORM Removal

Compacting and Testing Clay Liner at 6 ft BGS 10/2/2003

Excavation Sept. 2003

Backfilled Site with ID Plate Marking Clay Below

Construction of New Junction Box With New Plumbing