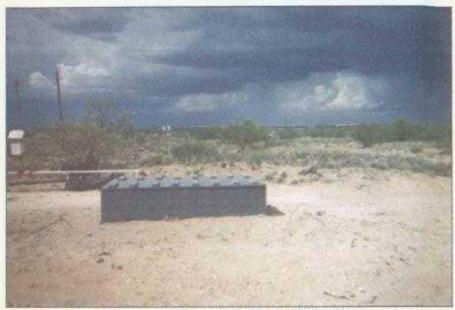

Completed Box 73 ft SW 8/29/2003

Seeding Disturbed Area 10/15/2003

<sup>\*</sup> New junction box has been built 73 ft Southwest from old junction.

EME jct. P-34 T198, R36E

5 ft North from Junction

| 5     1508       6     1753       7     1109       8     937       9     890       10     735       11     585 | Depth bgs (ft) | [CIT] ppm |
|----------------------------------------------------------------------------------------------------------------|----------------|-----------|
|                                                                                                                | 5              | 1508      |
|                                                                                                                | 9              | 1753      |
|                                                                                                                | 7              | 1109      |
|                                                                                                                | 80             | 937       |
|                                                                                                                | 6              | 890       |
| 11 585                                                                                                         | 10             | 735       |
|                                                                                                                | 11             | 585       |
| 12 555                                                                                                         | 12             | 555       |