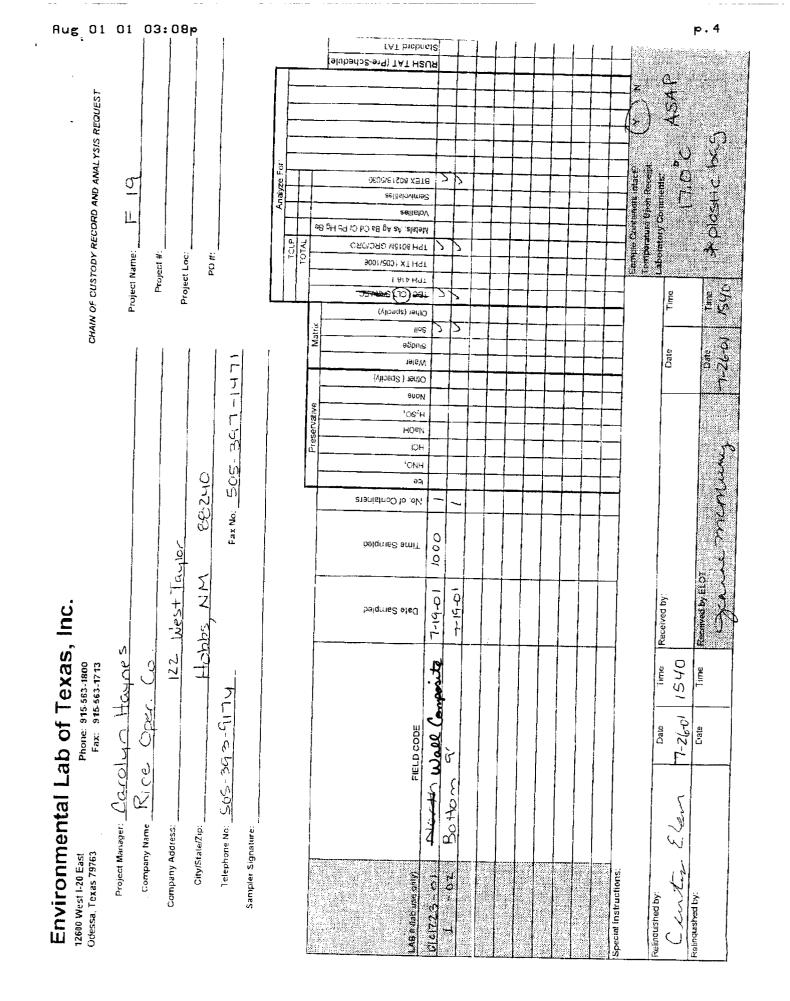

#### ENVIRONMENTAL Lab of $\checkmark$ 决 , Inc.

"Don't Treat Your Soll Like Dirt!"

RICE OPERATING CO. ATTN: CAROLYN HAYNES 122 WEST TAYLOR HOBBS, NM 88240 FAX: 505-397-1471

Sample Type: Soil Sample Condition: Intact/ 17.0 deg C/ Plastic Bag Project #: None Given Project Name: F 19 Project Location: None Given

Sampling Date: 07/19/01 Receiving Date: 07/26/01 Analysis Date: 07/26/01

| ELT#       | FIELD CODE  | BENZENE<br>mg/kg | TOLUENE<br>mg/kg | ETHYLBENZENE<br>mg/kg | m,p-XYLENE<br>mg/kg | o-XYLENE<br>mg/kg |
|------------|-------------|------------------|------------------|-----------------------|---------------------|-------------------|
| 0101223-01 | Wall Comp   | <0.025           | <0.025           | <0.025                | 0.045               | <0.025            |
| D101223-02 | Bottom Comp | <0.025           | <0.025           | <0.025                | <0.025              | <0.025            |

### ENVIRONMENTAL LAB OF , INC.

"Don't Treat Your Soil Like Dirti"

RICE OPERATING CO. ATTN: CAROLYN HAYNES 122 WEST TAYLOR HOBBS, NM 88240 FAX: 505-397-1471

Sample Type: Soil Sample Condition: Intact/ 17.0 deg C/ Plastic Bags Project #: None Given Project Name: F 19 Project Location: None Given Sampling Date: 07/19/01 Receiving Date: 07/26/01 Analysis Date: 07/26/01

| ELT#       | FIELD CODE  | GRO<br>C6-C10<br>mg/kg | DRO<br>>C10-C28<br>mg/kg |  |
|------------|-------------|------------------------|--------------------------|--|
| 0101223-01 | Wall Comp   | <10                    | <10                      |  |
| 0101223-02 | Bottom Comp | <10                    | 92.3                     |  |