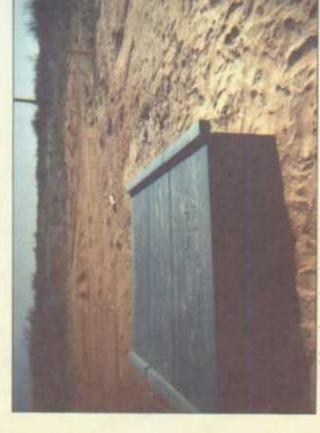

# EME State 'B' EOL

Undisturbed Junction Box

Vertical delineation with backhoe (looking east)

New junction box 33 ft southeast

Backfilled Excavation (looking east)

3/5/2004

3/19/2004

EME State 'B' EOL