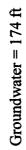

Unit 'B', Sec. 29, T21S, R36E

Vertical Delineation at Source

| [CI] ppm       | 249 | 301 | 252 | 250 | 117 | 254 | 287 | 208 |
|----------------|-----|-----|-----|-----|-----|-----|-----|-----|
| Depth bgs (ft) | 4   | \$  | 9   | L   | 8   | 6   | 10  | 11  |