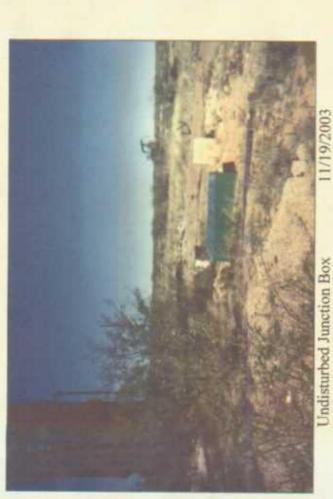

# EME State 'B' EOL

Undisturbed Junction Box

Vertical delineation with backhoe (looking east)

New junction box 33 ft southeast

Backfilled Excavation (looking east)

3/5/2004

3/19/2004

EME State 'B' EOL