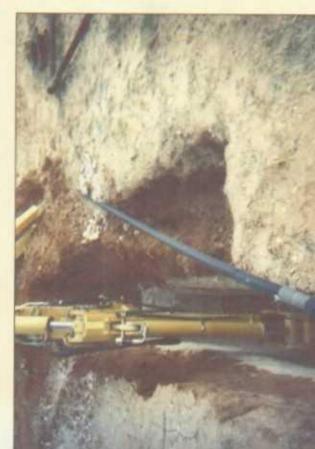

# EME State 'B' EOL

Undisturbed Junction Box

Vertical delineation with backhoe (looking east)

New junction box 33 ft southeast

Backfilled Excavation (looking east)

3/5/2004

3/19/2004

EME State 'B' EOL