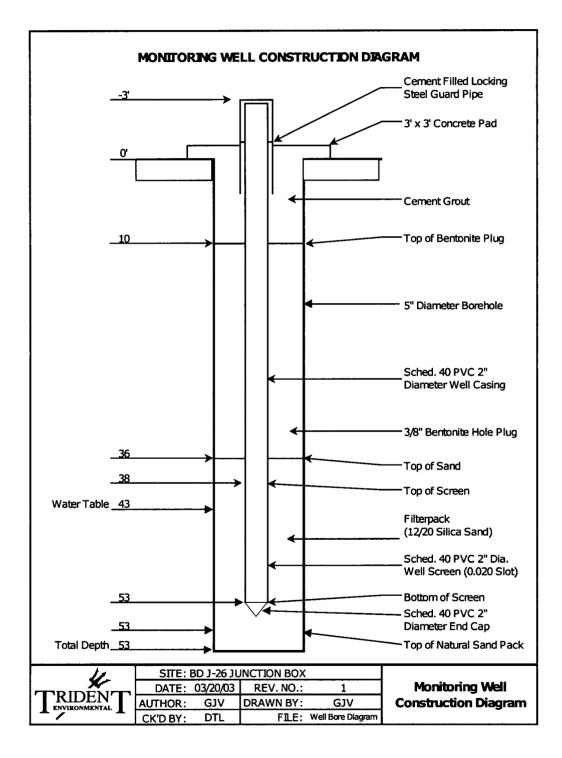

nitiating these activities. We appreciate the opportunity to work with you on this project. Please feel free to call me at 432-682-0808, or Carolyn Haynes at 505-393-9174, if you have any questions.

Sincerely,

Gilbert J. Van Deventer, REM, NMCS Project Manager

cc: Carolyn Haynes (Rice Operating Company - Hobbs, NM)

Attachments

ATTACHMENTS

,

ATTACHMENT A

.

# PROPOSED MONITORING WELL LOCATION MAP

AND TOPOGRAPHIC MAP



ļ



3-D Tope Quads Copyright © 1999 DeLarme Yannouth, ME 64096 Source Data: USG5 \_\_\_\_\_\_ 700 ft Scale: 1 : 24,000 Detail: 13-0 Datam: WG584

ATTACHMENT B

# MONITORING WELL CONSTRUCTION DIAGRAM

# SAMPLING AND TESTING PROTOCOL FOR CHLORIDE TITRATION

# PROCEDURE FOR DEVELOPING CASED WATER MONITORING WELLS

# PROCEDURE FOR OBTAINING WATER SAMPLES (CASED WELLS)



# Price, Wayne

From: Price, Wayne

Sent: Wednesday, December 08, 2004 4:58 PM

To: 'Gilbert J Van Deventer'; Price, Wayne; Carolyn Doran Haynes (E-mail); Kristin Farris Pope (E-mail)

Cc: riceswd@leaco.net; enviro@leaco.net

Subject: RE: BD J-26 site

Thank you for the information: I will still need the report for the plan I originally approved and investigation plan for the site to demonstrate that the salt plume has not simply moved off-site. Is it contaminating down gradient sources of fresh water? The only way to tell this and build confidence in this approach is to install a monitor well. Rice shall submit the plan I requested.

-----Original Message----- **From:** Gilbert J Van Deventer [mailto:kickbooty@juno.com] **Sent:** Wednesday, December 08, 2004 3:58 PM **To:** WPrice@state