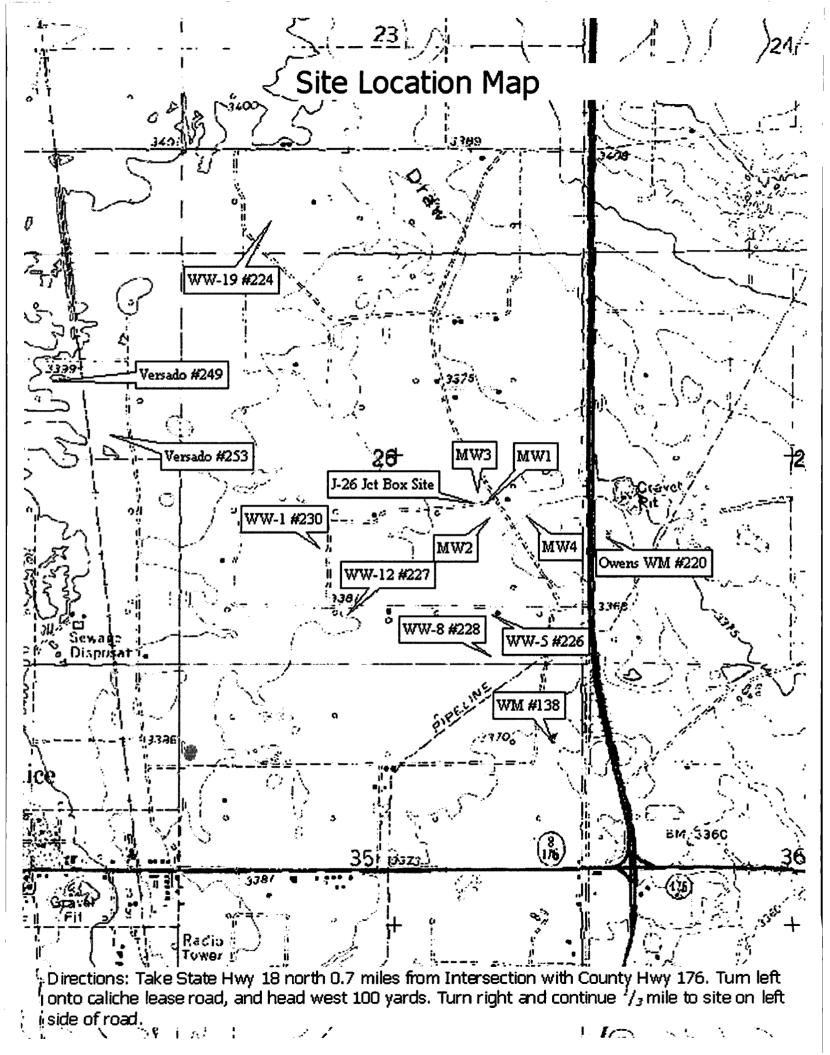

Rice Operating Company, Carolyn Doran Haynes, Engineering Manager, Telephone (505) 393-9174, 122 West Taylor, Hobbs, New Mexico 88240, has submitted a Stage 1 and 2 Abatement Plan for the J-26 Junction Box site, Blinebry Drinkard Salt Water Disposal System located 1 mile north-northwest of the intersection of NM State Highway 18 and County Highway 176 near Eunice, NM in the NWE 1/4, SE 1/4 of Section 26, Township 21 South, Range 37 East, Lea County, New Mexico. Rice Operating Company operates a saltwater disposal system at the site. Chlorides and total dissolved solids have been observed in the ground water and remedial efforts have been ongoing since discovery. The Stage 1 and 2 Abatement Plan addresses further proposed actions for site closure.

### <u>BD jct. J-26</u>

ā

×

Unit 'F, Sec. 26, T21S, R37E