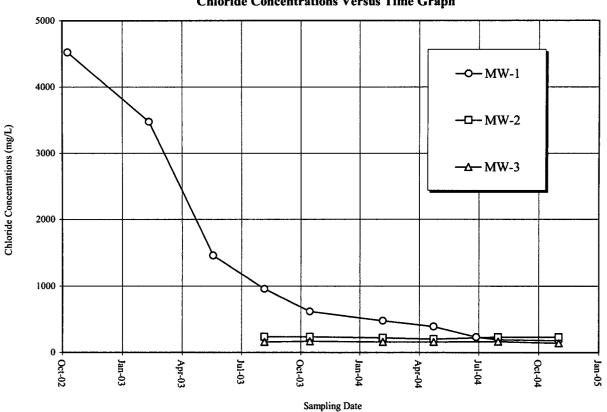

Rice Operating Company, Carolyn Doran Haynes, Engineering Manager, Telephone (505) 393-9174, 122 West Taylor, Hobbs, New Mexico 88240, has submitted a Stage 1 and 2 Abatement Plan for the J-26 Junction Box site, Blinebry Drinkard Salt Water Disposal System located 1 mile north-northwest of the intersection of NM State Highway 18 and County Highway 176 near Eunice, NM in the NWE 1/4, SE 1/4 of Section 26, Township 21 South, Range 37 East, Lea County, New Mexico. Rice Operating Company operates a saltwater disposal system at the site. Chlorides and total dissolved solids have been observed in the ground water and remedial efforts have been ongoing since discovery. The Stage 1 and 2 Abatement Plan addresses further proposed actions for site closure.

elephone (505) 476-3440: Rice Operating Company, Carolyn Doran Haynes, Englineering Manager, Telephone (505) 33-9174, 122 West Taylor, Hobbs, New Mexico 88240, has submitted a Stage 1 and 2 Abatement Plan for the J-26 Junction Box sile, Blinebry Drinkard Salt Water Disposal System, located 1 mile northnorthwest of the intersection of NM State Highway 18 and County Highway 176 near Eunice, NM in the NWE ¼, SE ¼ of Section 26, Township 21 South, Range 37 East, Lea County, New Mexico. Rice Operating Company operates a saltwater disposal system at the site. Chlorides and total dissolved solids have been observed in the ground water and remedial efforts have been ongoing since discovery. The Stage 1 and 2 Abatement Plan addresses turther proposed actions for site closure.