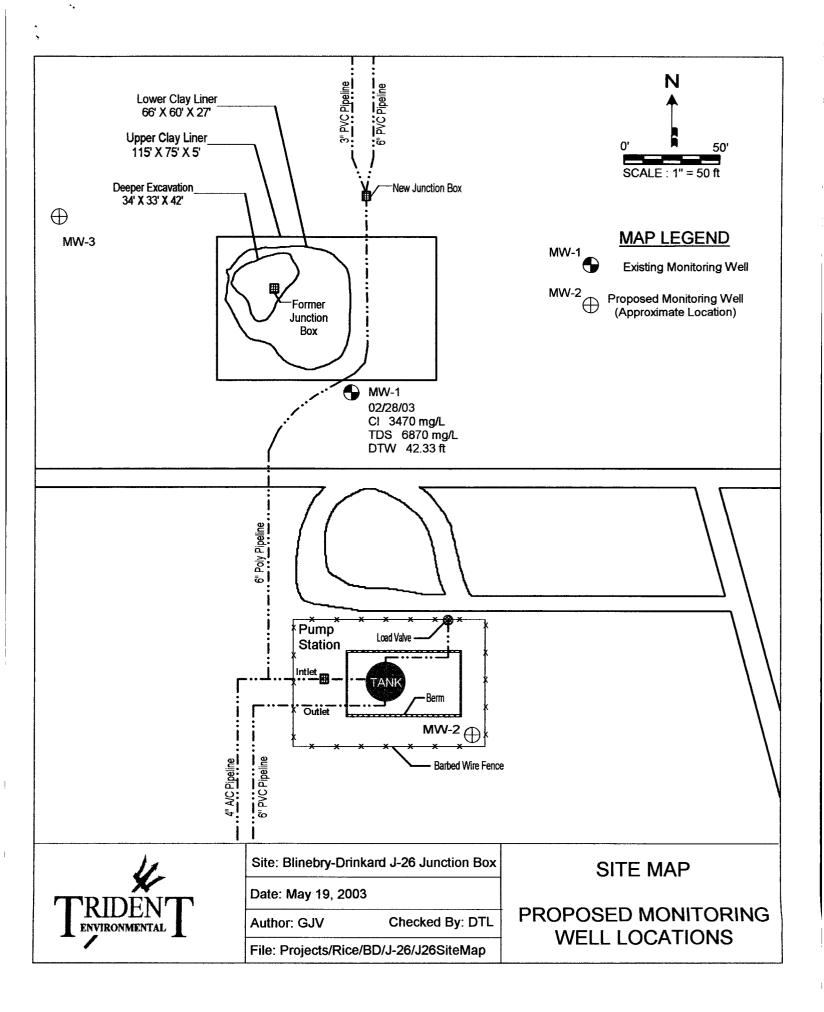

tivities will be performed in accordance with NMOCD "Guidelines for Remediation of Leaks, Spills, and Releases" (August 13, 1993). Notice will be provided to the NMOCD at least one week prior to each sampling event.

NMOCD approval of this work plan is hereby requested so that Rice can obtain an AFE from their system partners prior to initiating these activities. We appreciate the opportunity to work with you on this project. Please feel free to call me at 432-682-0808, or Carolyn Haynes at 505-393-9174, if you have any questions.

Sincerely

Gilbert J. Van Deventer, REM, NMCS Project Manager

cc: Carolyn Haynes (Rice Operating Company - Hobbs, NM)

Attachments

ATTACHMENTS

į.

• •

ъ. ., - . . -- .....

ATTACHMENT A

٠.

- -

# PROPOSED MONITORING WELL LOCATION MAP

AND TOPOGRAPHIC MAP





ATTACHMENT B

•

# MONITORING WELL CONSTRUCTION DIAGRAM

# SAMPLING AND TESTING PROTOCOL FOR CHLORIDE TITRATION

PROCEDURE FOR DEVELOPING CASED WATER MONITORING WELLS

PROCEDURE FOR OBTAINING WATER SAMPLES (CASED WELLS)



\*.

## Rice Operating Company

#### QUALITY PROCEDURE

Sampling and Testing Protocol Chloride Titration Using .282 Normal Silver Nitrate Solution

#### 1.0 Purpose

This procedure is to be used to determine the concentration of chloride in soil.

#### 2.0 Scope

This procedure is to be used as the standard field measurement for soil chloride concentrations.

#### **3.0 Sample Collection and Preparation**

- 3.1 Collect at least 80 grams of soil from the sample collection point. Take care to insure that the sample is representative of the general background to includ