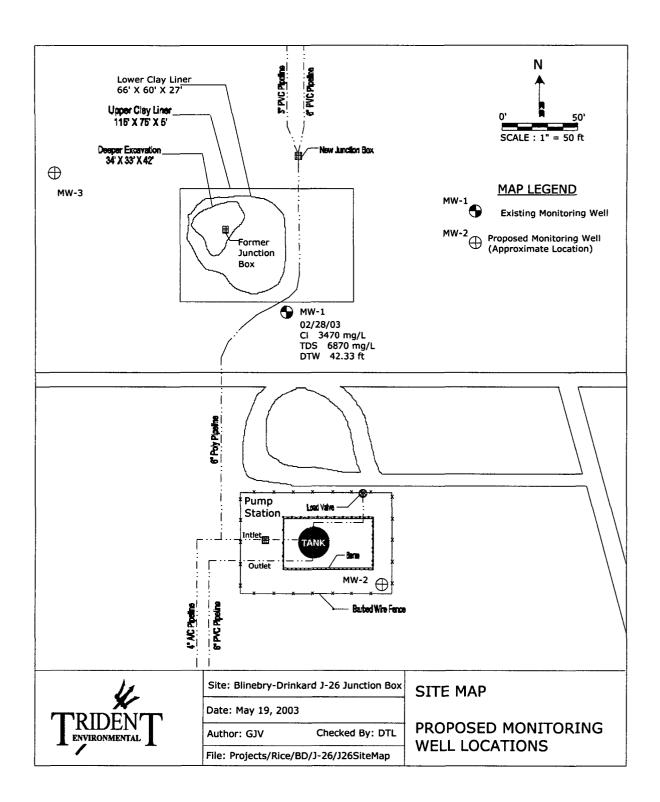

rther actions.**

The proposed activities will be performed in accordance with NMOCD "Guidelines for Remediation of Leaks, Spills, and Releases" (August 13, 1993). Notice will be provided to the NMOCD at least one week prior to each sampling event.

NMOCD approval of this work plan is hereby requested so that Rice can obtain an AFE from their system partners prior to initiating these activities. We appreciate the opportunity to work with you on this project. Please feel free to call me at 432-682-0808, or Carolyn Haynes at 505-393-9174, if you have any questions.

Sincerely,

Gilbert J. Van Deventer, REM, NMCS Project Manager

cc: Carolyn Haynes (Rice Operating Company - Hobbs, NM)

Attachments

ATTACHMENTS

,

ATTACHMENT A

.

# PROPOSED MONITORING WELL LOCATION MAP

AND TOPOGRAPHIC MAP



ļ



3-D Tope Quads Copyright © 1999 DeLarme Yannouth, ME 64096 Source Data: USG5 \_\_\_\_\_\_ 700 ft Scale: 1 : 24,000 Detail: 13-0 Datam: WG584

ATTACHMENT B

# MONITORING WELL CONSTRUCTION DIAGRAM

# SAMPLING AND TESTING PROTOCOL FOR CHLORIDE TITRATION

# PROCEDURE FOR DEVELOPING CASED WATER MONITORING WELLS

# PROCEDURE FOR OBTAINING WATER SAMPLES (CASED WELLS)



# Price, Wayne

From: Price, Wayne

Sent: Wednesday, December 08, 2004 4:58 PM

To: 'Gilbert J Van Deventer'; Price, Wayne; Carolyn Doran Haynes (E-mail); Kristin Farris Pope (E-mail)

Cc: riceswd@leaco.net; enviro@leaco.net

Subject: RE: BD J-26 site

Thank you for the information: I will still need the report for the plan I originally approved and investigation plan for the site to demonstrate that the salt plume has not