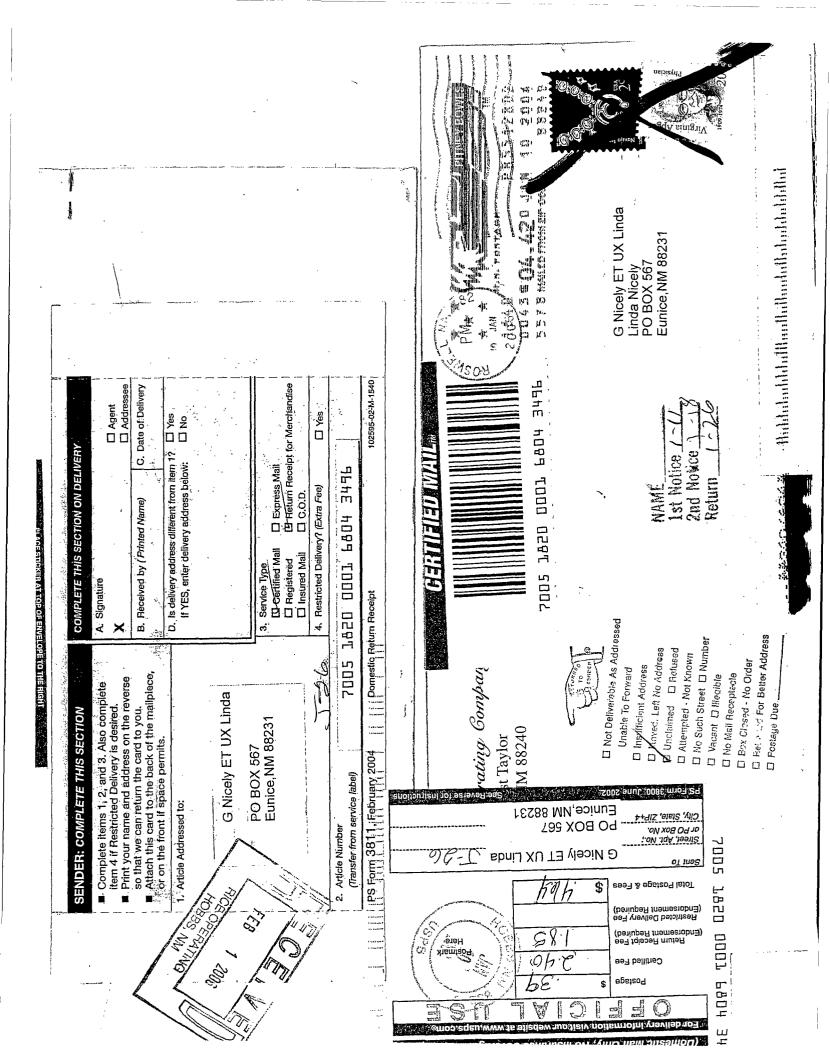

ĩ

| 31 | Patrick McCasland<br>Linda L. McCasland<br>P.O. Box 218<br>Eunice, NM 88231 | x |   | Return Receipt Received                   |
|----|-----------------------------------------------------------------------------|---|---|-------------------------------------------|
| 32 | G. Nicely ET UX Linda<br>Linda Nicely<br>P.O. Box 567<br>Eunice, NM 88231   |   | x | Unclaimed mail                            |
| 33 | Eva Owens<br>Heirs Of Stephens FM ATT<br>P.O. Box 115<br>Eunice, NM 88231   | X |   | Return Receipt Received                   |
| 34 | Bart D. Parker<br>P.O. Box 846<br>Eunice, NM 88231                          | X |   | Return Receipt Received                   |
| 35 | Jose G. Gonzalez<br>P.O. Box 462<br>Eunice, NM 88231                        |   | x | Undeliverable mail, not able to forward   |
| 36 | Jose Hernandez<br>P.O. Box 413<br>Eunice, NM 88231                          | x |   | Return Receipt Received                   |
| 37 | Phifer Hollis<br>P.O. Box 38<br>Eunice, NM 88231                            | x |   | Return Receipt Received                   |
| 38 | H. J. Jenkins<br>P.O. Box 97<br>Eunice, NM 88231                            |   | X | Undeliverable mail, not able to forward   |
| 39 | Tom Kennan<br>P.O. Box 202<br>Eunice, NM 88231                              | x |   | Return Receipt Received                   |
| 40 | Jimmy D. Martin<br>P.O. Box 416<br>Eunice, NM 88231                         | x |   | Re-sent 3/1/06<br>Return Receipt Received |
| 41 | Eva Owens<br>William Owen Stephens<br>P.O. Box 115<br>Eunice, NM 88231      | X |   | Return Receipt Received                   |
| 42 | Kathleen Parker<br>P.O. Box 1291<br>Eunice, NM 88231                        | x |   | Return Receipt Received                   |
| 43 | Duayne Parker<br>Eoyce Crowell<br>P.O. Box 1334<br>Eunice, NM 88231         | X |   | Return Receipt Received                   |
| 44 | Bobby L. Pearce Trust<br>P.O. Box 316<br>Eunice. NM 88231                   | X |   | Return Receipt Received                   |
| 45 | W. H. Robbins<br>P.O. Box 1643<br>Eunice, NM 88231                          | x |   | Return Receipt Received                   |

, ·

-i