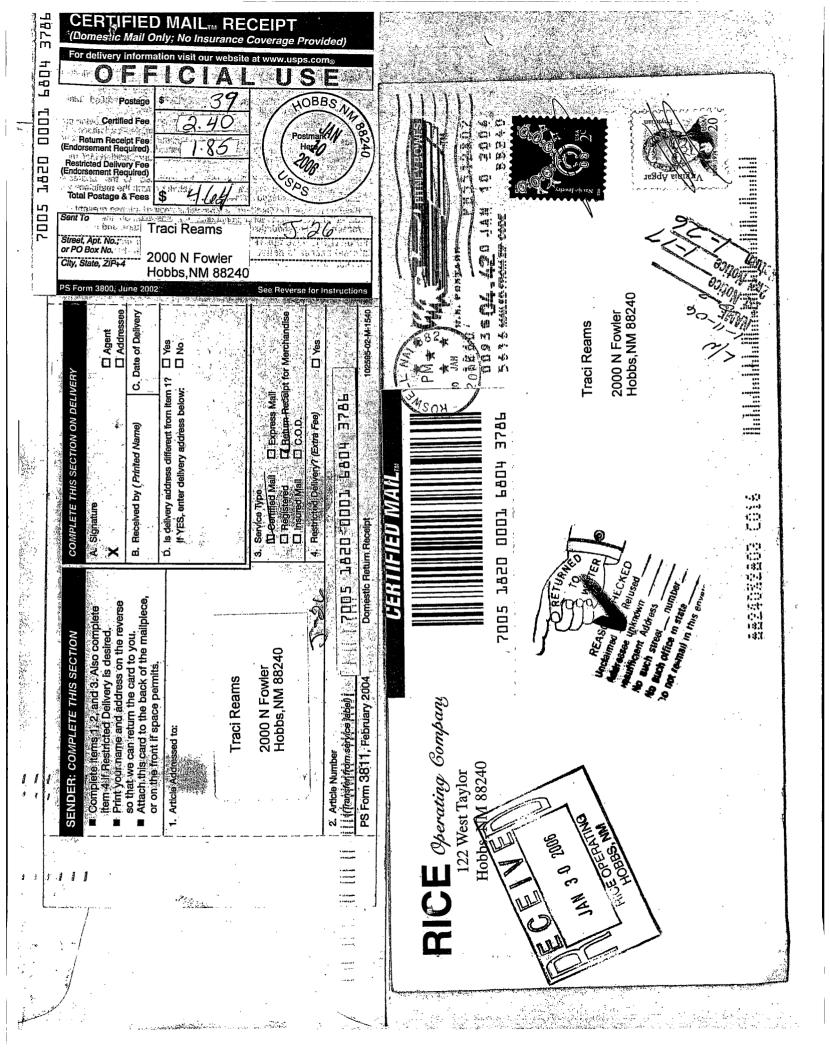

ŝ

.

-----

| Joel W. Sisk<br>P.O. Box 1013<br>Eunice, NM 88231                | x                                                                                                                                                                                                                                                                                                                                                                                                                                                                                                                                                                                                                                                                                                                                                                                                                                                                                                                                             |                                                                                                                                                                                                                                                                                                                                                                                                                                                                                                                                                                                                                                                                                                                                                       |                                                                                      | Return Receipt Received                                                                                                                                                                                                                                                                                                                                                                                                                                                                                                                                                                                                                                                                                                                                                                                                                                                                                                                                                                                                                         |
|------------------------------------------------------------------|-----------------------------------------------------------------------------------------------------------------------------------------------------------------------------------------------------------------------------------------------------------------------------------------------------------------------------------------------------------------------------------------------------------------------------------------------------------------------------------------------------------------------------------------------------------------------------------------------------------------------------------------------------------------------------------------------------------------------------------------------------------------------------------------------------------------------------------------------------------------------------------------------------------------------------------------------|-------------------------------------------------------------------------------------------------------------------------------------------------------------------------------------------------------------------------------------------------------------------------------------------------------------------------------------------------------------------------------------------------------------------------------------------------------------------------------------------------------------------------------------------------------------------------------------------------------------------------------------------------------------------------------------------------------------------------------------------------------|--------------------------------------------------------------------------------------|-------------------------------------------------------------------------------------------------------------------------------------------------------------------------------------------------------------------------------------------------------------------------------------------------------------------------------------------------------------------------------------------------------------------------------------------------------------------------------------------------------------------------------------------------------------------------------------------------------------------------------------------------------------------------------------------------------------------------------------------------------------------------------------------------------------------------------------------------------------------------------------------------------------------------------------------------------------------------------------------------------------------------------------------------|
| Robert Soukup<br>P.O. Box 1094<br>Eunice, NM 88231               |                                                                                                                                                                                                                                                                                                                                                                                                                                                                                                                                                                                                                                                                                                                                                                                                                                                                                                                                               |                                                                                                                                                                                                                                                                                                                                                                                                                                                                                                                                                                                                                                                                                                                                                       | X                                                                                    | Undeliverable mail, not able to forward                                                                                                                                                                                                                                                                                                                                                                                                                                                                                                                                                                                                                                                                                                                                                                                                                                                                                                                                                                                                         |
| Carol Thorton<br>P.O. Box 3 Tex - NM Camp<br>Eunice, NM 88231    | x                                                                                                                                                                                                                                                                                                                                                                                                                                                                                                                                                                                                                                                                                                                                                                                                                                                                                                                                             |                                                                                                                                                                                                                                                                                                                                                                                                                                                                                                                                                                                                                                                                                                                                                       |                                                                                      | Return Receipt Received                                                                                                                                                                                                                                                                                                                                                                                                                                                                                                                                                                                                                                                                                                                                                                                                                                                                                                                                                                                                                         |
| Mitchell R. Tyree<br>P.O. Box 665<br>Eunice, NM 88231            | x                                                                                                                                                                                                                                                                                                                                                                                                                                                                                                                                                                                                                                                                                                                                                                                                                                                                                                                                             |                                                                                                                                                                                                                                                                                                                                                                                                                                                                                                                                                                                                                                                                                                                                                       |                                                                                      | Return Receipt Received                                                                                                                                                                                                                                                                                                                                                                                                                                                                                                                                                                                                                                                                                                                                                                                                                                                                                                                                                                                                                         |
| Ruth L. Willard<br>P.O. Box 589<br>Eunice, NM 88231              | x                                                                                                                                                                                                                                                                                                                                                                                                                                                                                                                                                                                                                                                                                                                                                                                                                                                                                                                                             |                                                                                                                                                                                                                                                                                                                                                                                                                                                                                                                                                                                                                                                                                                                                                       |                                                                                      | Return Receipt Received                                                                                                                                                                                                                                                                                                                                                                                                                                                                                                                                                                                                                                                                                                                                                                                                                                                                                                                                                                                                                         |
| Tommie Williams<br>P.O. Box 1355<br>Eunice, NM 88231             | x                                                                                                                                                                                                                                                                                                                                                                                                                                                                                                                                                                                                                                                                                                                                                                                                                                                                                                                                             |                                                                                                                                                                                                                                                                                                                                                                                                                                                                                                                                                                                                                                                                                                                                                       |                                                                                      | Return Receipt Received                                                                                                                                                                                                                                                                                                                                                                                                                                                                                                                                                                                                                                                                                                                                                                                                                                                                                                                                                                                                                         |
| Traci Reams<br>2000 N. Fowler<br>Hobbs, NM 88240                 |                                                                                                                                                                                                                                                                                                                                                                                                                                                                                                                                                                                                                                                                                                                                                                                                                                                                                                                                               |                                                                                                                                                                                                                                                                                                                                                                                                                                                                                                                                                                                                                                                                                                                                                       | X                                                                                    | Unclaimed mail                                                                                                                                                                                                                                                                                                                                                                                                                                                                                                                                                                                                                                                                                                                                                                                                                                                                                                                                                                                                                                  |
| Richard Robinson<br>P.O. Box 1334<br>Eunice, NM 88231            | x                                                                                                                                                                                                                                                                                                                                                                                                                                                                                                                                                                                                                                                                                                                                                                                                                                                                                                                                             |                                                                                                                                                                                                                                                                                                                                                                                                                                                                                                                                                                                                                                                                                                                                                       |                                                                                      | Return Receipt Received                                                                                                                                                                                                                                                                                                                                                                                                                                                                                                                                                                                                                                                                                                                                                                                                                                                                                                                                                                                                                         |
| E. A. Smith<br>P.O. Box 1778<br>Eunice, NM 88231                 |                                                                                                                                                                                                                                                                                                                                                                                                                                                                                                                                                                                                                                                                                                                                                                                                                                                                                                                                               |                                                                                                                                                                                                                                                                                                                                                                                                                                                                                                                                                                                                                                                                                                                                                       | Х                                                                                    | Undeliverable mail, not able to<br>forward; re-sent 3/1/06, not<br>deliverable as<br>addressed/insufficient address                                                                                                                                                                                                                                                                                                                                                                                                                                                                                                                                                                                                                                                                                                                                                                                                                                                                                                                             |
| John B. Stewart<br>P.O. Box 657<br>Eunice, NM 88231              |                                                                                                                                                                                                                                                                                                                                                                                                                                                                                                                                                                                                                                                                                                                                                                                                                                                                                                                                               |                                                                                                                                                                                                                                                                                                                                                                                                                                                                                                                                                                                                                                                                                                                                                       | Х                                                                                    | Undeliverable mail, not able to forward                                                                                                                                                                                                                                                                                                                                                                                                                                                                                                                                                                                                                                                                                                                                                                                                                                                                                                                                                                                                         |
| Eva Toussaint<br>1761 Colavita<br>Reno, NV 89521                 | x                                                                                                                                                                                                                                                                                                                                                                                                                                                                                                                                                                                                                                                                                                                                                                                                                                                                                                                                             |                                                                                                                                                                                                                                                                                                                                                                                                                                                                                                                                                                                                                                                                                                                                                       |                                                                                      | Return Receipt Received                                                                                                                                                                                                                                                                                                                                                                                                                                                                                                                                                                                                                                                                                                                                                                                                                                                                                                                                                                                                                         |
| Jimmie Weir<br>P.O. Box 184<br>Center Point, TX 78010            | x                                                                                                                                                                                                                                                                                                                                                                                                                                                                                                                                                                                                                                                                                                                                                                                                                                                                                                                                             |                                                                                                                                                                                                                                                                                                                                                                                                                                                                                                                                                                                                                                                                                                                                                       |                                                                                      | Return Receipt Received                                                                                                                                                                                                                                                                                                                                                                                                                                                                                                                                                                                                                                                                                                                                                                                                                                                                                                                                                                                                                         |
| Attorney General's Office<br>P.O. Box 1508<br>Santa Fe, NM 87504 | x                                                                                                                                                                                                                                                                                                                                                                                                                                                                                                                                                                                                                                                                                                                                                                                                                                                                                                                                             |                                                                                                                                                                                                                                                                                                                                                                                                                                                                                                                                                                                                                                                                                                                                                       |                                                                                      | Return Receipt Received                                                                                                                                                                                                                                                                                                                                                                                                                                                                                                                                                                                                                                                                                                                                                                                                                                                                                                                                                                                                                         |
|                                                                  | P.O. Box 1013<br>Eunice, NM 88231<br>Robert Soukup<br>P.O. Box 1094<br>Eunice, NM 88231<br>Carol Thorton<br>P.O. Box 3 Tex - NM Camp<br>Eunice, NM 88231<br>Mitchell R. Tyree<br>P.O. Box 665<br>Eunice, NM 88231<br>Ruth L. Willard<br>P.O. Box 589<br>Eunice, NM 88231<br>Tommie Williams<br>P.O. Box 1355<br>Eunice, NM 88231<br>Traci Reams<br>2000 N. Fowler<br>Hobbs, NM 88240<br>Richard Robinson<br>P.O. Box 1334<br>Eunice, NM 88231<br>E. A. Smith<br>P.O. Box 1778<br>Eunice, NM 88231<br>E. A. Smith<br>P.O. Box 1778<br>Eunice, NM 88231<br>John B. Stewart<br>P.O. Box 657<br>Eunice, NM 88231<br>John B. Stewart<br>P.O. Box 587<br>Eunice, NM 88231<br>John B. Stewart<br>P.O. Box 587<br>Eunice, NM 88231<br>John B. Stewart<br>P.O. Box 57<br>Eunice, NM 88231<br>John B. Stewart<br>P.O. Box 57<br>Eunice, NM 88231<br>Jimmie Weir<br>P.O. Box 184<br>Center Point, TX 78010<br>Attorney General's Office<br>P.O. Box 1508 | P.O. Box 1013<br>Eunice, NM 88231XRobert Soukup<br>P.O. Box 1094<br>Eunice, NM 88231XCarol Thorton<br>P.O. Box 3 Tex - NM Camp<br>Eunice, NM 88231XMitchell R. Tyree<br>P.O. Box 665<br>Eunice, NM 88231XRuth L. Willard<br>P.O. Box 589<br>Eunice, NM 88231XTommie Williams<br>P.O. Box 1355<br>Eunice, NM 88231XTraci Reams<br>2000 N. Fowler<br>Hobbs, NM 88240XRichard Robinson<br>P.O. Box 1334<br>Eunice, NM 88231XEinice, NM 88231XTraci Reams<br>2000 N. Fowler<br>Hobbs, NM 88240XRichard Robinson<br>P.O. Box 1334<br>Eunice, NM 88231XE. A. Smith<br>P.O. Box 1778<br>Eunice, NM 88231XEva Toussaint<br>1761 Colavita<br>Reno, NV 89521XJimmie Weir<br>P.O. Box 1584<br>Center Point, TX 78010XAttorney General's Office<br>P.O. Box 1508X | P.O. Box 1013<br>Eunice, NM 88231XRobert Soukup<br>P.O. Box 1094<br>Eunice, NM 88231 | P.O. Box 1013<br>Ennice, NM 88231XXRobert Soukup<br>P.O. Box 1094<br>Eunice, NM 88231XXCarol Thorton<br>P.O. Box 3 Tex - NM Camp<br>Eunice, NM 88231XXMitchell R. Tyree<br>P.O. Box 665<br>Eunice, NM 88231XXRuth L. Willard<br>P.O. Box 355<br>Eunice, NM 88231XXTommie Williams<br>P.O. Box 1355<br>Eunice, NM 88231XXTraci Reams<br>2000 N. Fowler<br>Hobbs, NM 88240XXRichard Robinson<br>P.O. Box 1334<br>Eunice, NM 88231XXE. A. Smith<br>P.O. Box 657<br>Eunice, NM 88231XXE. A. Smith<br>P.O. Box 657<br>Eunice, NM 88231XXJohn B. Stewart<br>P.O. Box 657<br>Eunice, NM 88231XXImmie Weir<br>P.O. Box 1778<br>Eunice, NM 88231XXJohn B. Stewart<br>P.O. Box 1778<br>Eunice, NM 88231XXLingen M. S8231XXJohn B. Stewart<br>P.O. Box 1778<br>Eunice, NM 88231XXLingen M. S8231XXJohn B. Stewart<br>P.O. Box 1778<br>Eunice, NM 88231XXLingen M. S8231XXLingen M. S8231XXLingen M. S8231XXLingen M. S8231XXJohn B. Stewart<br>P.O. Box 184<br>Center Point, TX 78010XAttorney General's Office<br>P.O. Box 184<br>Center Point, TX 78010X |