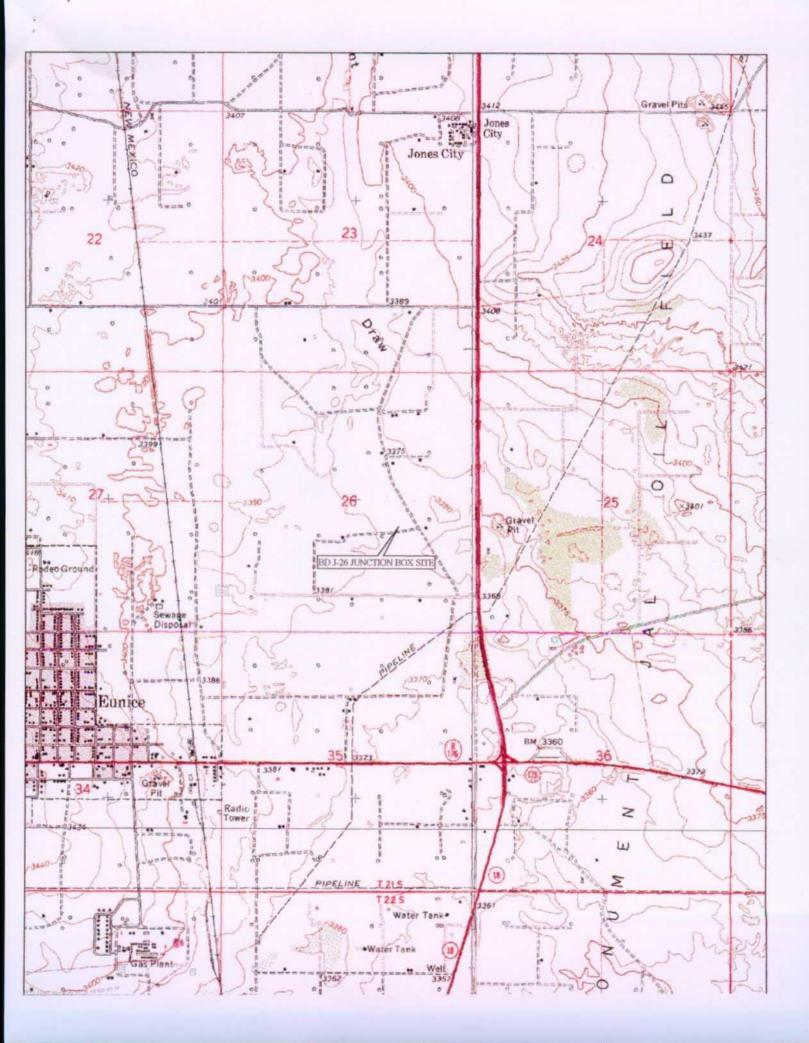

Rice Operating Company, Carolyn Doran Haynes, Engineering Manager, Telephone (505) 393-9174, 122 West Taylor, Hobbs, New Mexico 88240, has submitted a Stage 1 and 2 Abatement Plan for the J-26 Junction Box site, Blinebry Drinkard Salt Water Disposal System located 1 mile north-northwest of the intersection of NM State Highway 18 and County Highway 176 near Eunice, NM in the NWE 1/4, SE 1/4 of Section 26, Township 21 South, Range 37 East, Lea County, New Mexico. Rice Operating Company operates a saltwater disposal system at the site. Chlorides and total dissolved solids have been observed in the ground water and remedial efforts have been ongoing since discovery. The Stage 1 and 2 Abatement Plan addresses further proposed actions for site closure.

### <u>BD jct. J-26</u>

ā

×

Unit 'F, Sec. 26, T21S, R37E