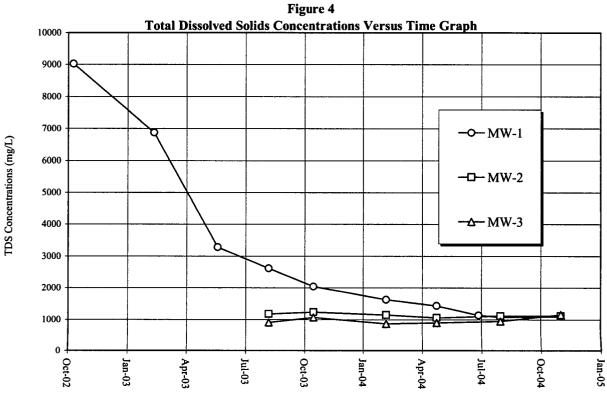

Rice Operating Company, Carolyn Doran Haynes, Engineering Manager, Telephone (505) 393-9174, 122 West Taylor, Hobbs, New Mexico 88240, has submitted a Stage 1 and 2 Abatement Plan for the J-26 Junction Box site, Blinebry Drinkard Salt Water Disposal System located 1 mile north-northwest of the intersection of NM State Highway 18 and County Highway 176 near Eunice, NM in the NWE 1/4, SE 1/4 of Section 26, Township 21 South, Range 37 East, Lea County, New Mexico. Rice Operating Company operates a saltwater disposal system at the site. Chlorides and total dissolved solids have been observed in the ground water and remedial efforts have been ongoing since discovery. The Stage 1 and 2 Abatement Plan addresses further proposed actions for site closure.

elephone (505) 476-3440: Rice Operating Company, Carolyn Doran Haynes, Englineering Manager, Telephone (505) 33-9174, 122 West Taylor, Hobbs, New Mexico 88240, has submitted a Stage 1 and 2 Abatement Plan for the J-26 Junction Box sile, Blinebry Drinkard Salt Water Disposal System, located 1 mile northnorthwest of the intersection of NM State Highway 18 and County Highway 176 near Eunice, NM in the NWE ¼, SE ¼ of Section 26, Township 21 South, Range 37 East, Lea County, New Mexico. Rice Operating Company operates a saltwater disposal system at the site. Chlorides and total dissolved solids have been observed in the ground water and remedial efforts have been ongoing since discovery. The Stage 1 and 2 Abatement Plan addresses turther proposed actions for site closure.