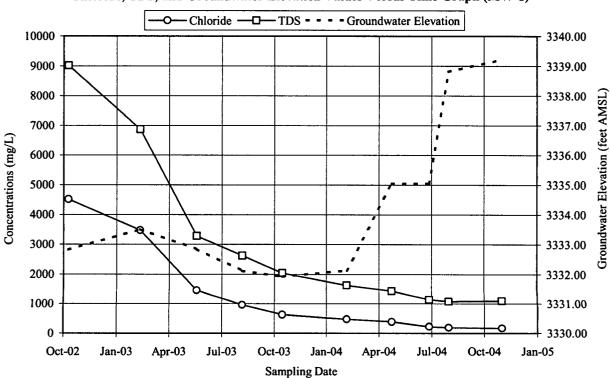

Rice Operating Company, Carolyn Doran Haynes, Engineering Manager, Telephone (505) 393-9174, 122 West Taylor, Hobbs, New Mexico 88240, has submitted a Stage 1 and 2 Abatement Plan for the J-26 Junction Box site, Blinebry Drinkard Salt Water Disposal System located 1 mile north-northwest of the intersection of NM State Highway 18 and County Highway 176 near Eunice, NM in the NWE 1/4, SE 1/4 of Section 26, Township 21 South, Range 37 East, Lea County, New Mexico. Rice Operating Company operates a saltwater disposal system at the site. Chlorides and total dissolved solids have been observed in the ground water and remedial efforts have been ongoing since discovery. The Stage 1 and 2 Abatement Plan addresses further proposed actions for site closure.

elephone (505) 476-3440: Rice Operating Company, Carolyn Doran Haynes, Englineering Manager, Telephone (505) 33-9174, 122 West Taylor, Hobbs, New Mexico 88240, has submitted a Stage 1 and 2 Abatement Plan for the J-26 Junction Box sile, Blinebry Drinkard Salt Water Disposal System, located 1 mile northnorthwest of the intersection of NM State Highway 18 and County Highway 176 near Eunice, NM in the NWE ¼, SE ¼ of Section 26, Township 21 South, Range 37 East, Lea County, New Mexico. Rice Operating Company operates a saltwater disposal system at the site. Chlorides and total dissolved solids have been observed in the ground water and remedial efforts have been ongoing since discovery. The Stage 1 and 2 Abatement Plan addresses turther proposed actions for site closure.