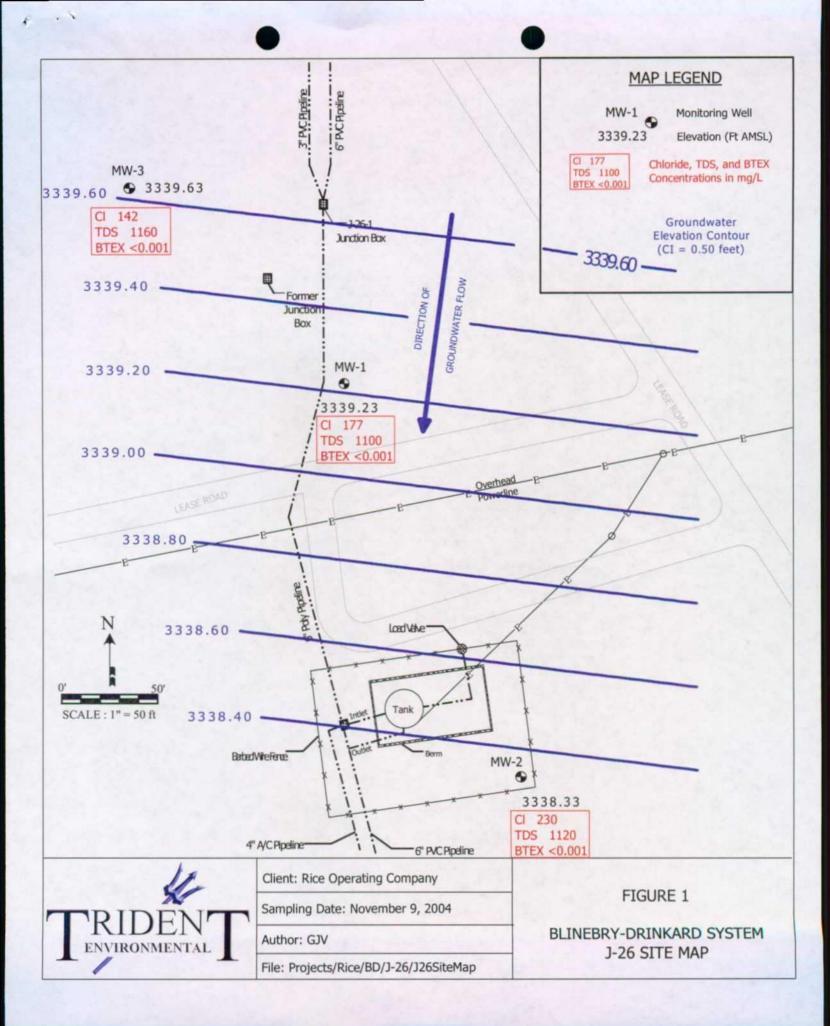

ible gridding method. It can be custom fit to a data set by specifying the appropriate variogram model. Within Surfer, Kriging can be either an exact interpolator or a smoothing interpolator depending on the user specified parameters. It incorporates anisotropy and underlying trends in an efficient and natural manner.

There are three factors that are uniquely incorporated in the Kriging method: Variogram Model, the Drift Type and the Nugget Effect. These factors can all be controlled from the Kriging Options dialog box.

#### Variogram Model

The variogram model mathematically specifies the spatial variability of the data set and the resulting grid. The interpolation weights, which are applied to data points during the grid node calculations, are direct functions of the variogram model.





| Table 1                                 |  |  |  |  |  |
|-----------------------------------------|--|--|--|--|--|
| Summary of Groundwater Sampling Results |  |  |  |  |  |
|                                         |  |  |  |  |  |

| BD J-26 Junction Box |          |          |      |         |         |              |         |          |             |
|----------------------|----------|----------|------|---------|---------|--------------|---------|----------|-------------|
| Monitoring           | Sample   | Chloride | TDS  | Benzene | Toluene | Ethylbenzene | Xylene  | Depth to | Groundwater |
|                      | 10/29/02 | 4520     | 9020 | < 0.001 | < 0.001 | < 0.001      | < 0.001 | 43.02    | 3332.82     |
|                      | 02/28/03 | 3470     | 6870 | < 0.001 |