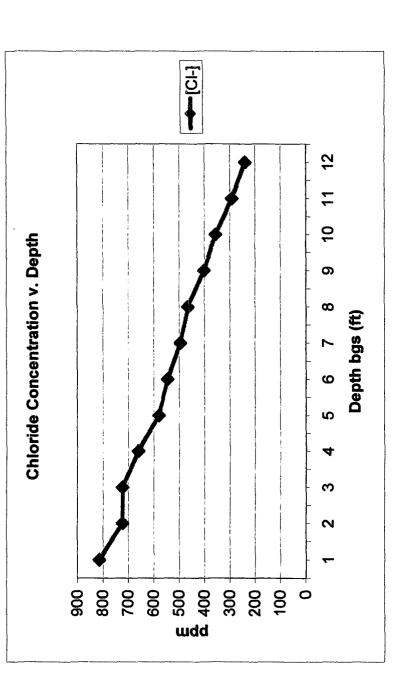

## EME jct. F-1 T218, R35E

Vertical Delineation at Source

| [CI] ppm       | 754 | 858 | 828 | 754 | 655 | 604 | 446 | 377 |
|----------------|-----|-----|-----|-----|-----|-----|-----|-----|
| Depth bgs (ft) | 5   | 9   | 7   | 8   | 6   | 10  | 11  | 12  |

## EME jct. F-1 T218, R35E

10 ft North of Junction

| [CI] ppm       | 815 | 723 | 723 | 661 | 580 | 546 | 495 | 465 | 402 | 356 | 292 | 239 |
|----------------|-----|-----|-----|-----|-----|-----|-----|-----|-----|-----|-----|-----|
| Depth bgs (ft) | 1   | 2   | 3   | 4   | 5   | 9   | 7   | 8   | 6   | 10  | 11  | 12  |