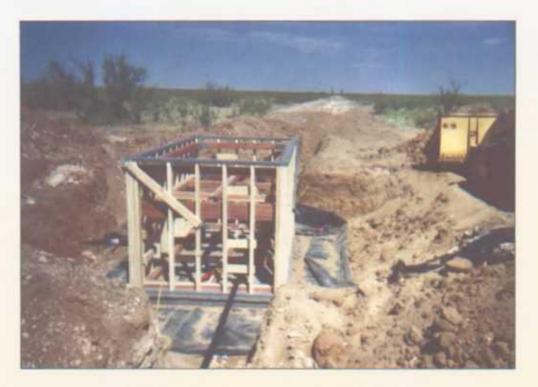

|                 | <del>landağı salışışı dereşi</del> ş |                  |                   |                 | <u></u> | <u></u>                               |                  |       |

#### I HEREBY CERTIFY THAT THE INFORMATION ABOVE IS TRUE AND COMPLETE TO THE BEST OF MY KNOWLEDGE AND BELIEF.

| DATE      | 11/26/2003    | PRINTED NAME | Kristin Farris    |  |
|-----------|---------------|--------------|-------------------|--|
| SIGNATURE | Knistin Annia | TITLE        | Project Scientist |  |

# EME jet. F-1







10 x 10 x 9 ft Excavation 11/19/2003



### EME jct. F-1



New Junction Box Construction 80 ft North



Backfilled Excavation in Foreground New Junction Box 80 ft North in Background



CHLORIDE CONCENTRATION CURVE

RICE Operating Company

ł

|

i

Į

١

## EME jct. F-1 T218, R35E

Vertical Delineation at Source

| [CI] ppm       | 754 | 858 | 828 | 754 | 655 | 604 | 446 | 377 |
|----------------|-----|-----|-----|-----|-----|-----|-----|-----|
| Depth bgs (ft) | 5   | 9   | 7   | 8   | 6   | 10  | 11  | 12  |

Groundwater = 133 ft ·



l I

CHLORIDE CONCENTRATION CURVE

1

RICE Operating Company

## EME jct. F-1 T218, R35E

10 ft North of Junction

| [CI] ppm       | 815 | 723 | 723 | 661 | 580 | 546 | 495 | 465 | 402 | 356 | 292 | 239 |
|----------------|-----|-----|-----|-----|-----|-----|-----|-----|-----|-----|-----|-----|
| Depth bgs (ft)