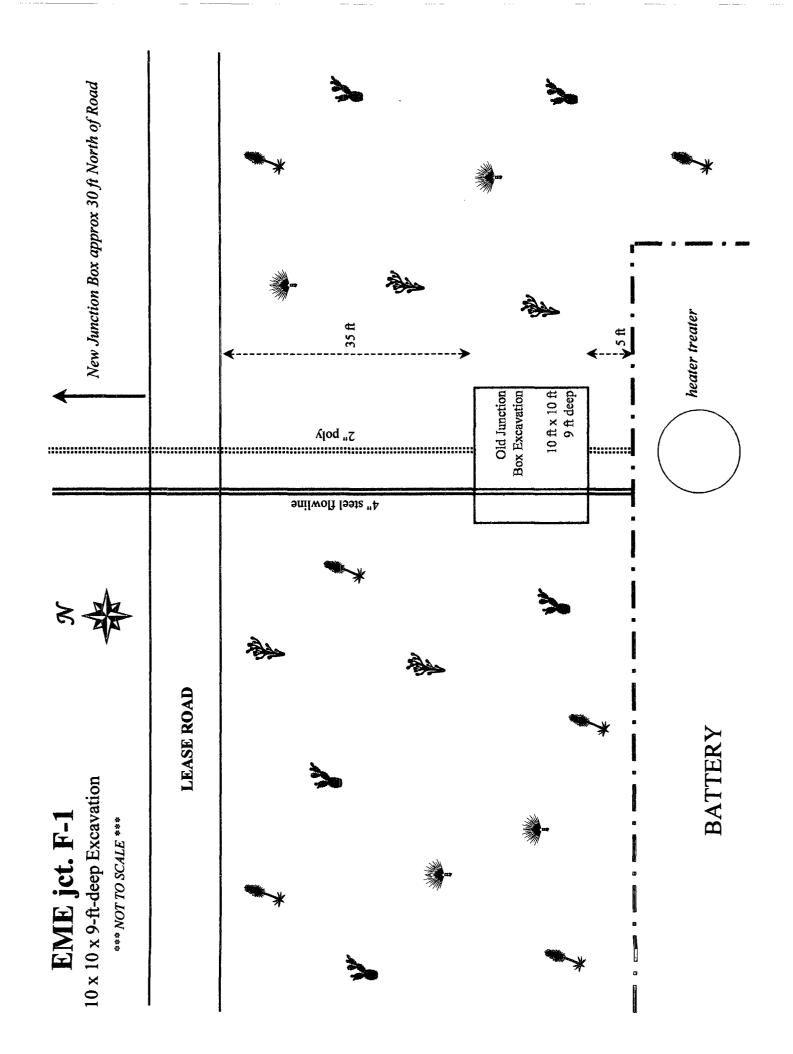

### RICE OPERATING COMPANY JUNCTION BOX FINAL REPORT

. .....

-----

------

·---- ·

|                                                                                                                   |                                                                                                                                                                                                                                    |                 |                                      |                  | BOX LOC           | ATION           |         |                                       |                  |       |
|-------------------------------------------------------------------------------------------------------------------|------------------------------------------------------------------------------------------------------------------------------------------------------------------------------------------------------------------------------------|-----------------|--------------------------------------|------------------|-------------------|-----------------|---------|---------------------------------------|------------------|-------|
|                                                                                                                   | SWD SYSTEM                                                                                                                                                                                                                         | JUNCTION        | UNIT                                 | SECTION          | TOWNSHIP          | RANGE           | COUNTY  |                                       | IMENSIONS - FE   | ····· |
|                                                                                                                   | EME                                                                                                                                                                                                                                | F-1             | F                                    | 1                | 215               | 35E             | Lea     | Length                                | Width            | Depth |
|                                                                                                                   |                                                                                                                                                                                                                                    |                 |                                      | <u> </u>         |                   |                 |         | [m                                    | oved 80 ft north |       |
|                                                                                                                   | LAND TYPE: E                                                                                                                                                                                                                       | BLM             | STATE                                | XFEE LA          | NDOWNER           | <u></u>         | · · ·   |                                       |                  |       |
|                                                                                                                   | Depth to Grour                                                                                                                                                                                                                     | ndwater         | 133                                  | feet             | NMOCD             | SITE ASSI       | ESSMENT | RANKING S                             | CORE:            | 0     |
|                                                                                                                   | Date Started                                                                                                                                                                                                                       | 10/18           | /2003                                | Date Co          | mpleted           | 11/24/2003      |         | Nitness                               | No               |       |
|                                                                                                                   | Soil Excavated                                                                                                                                                                                                                     | 33              | cubic ya                             | irds Exc         | cavation Le       | ngth <u>10</u>  | Width   | 10                                    | Depth            | 9feet |
|                                                                                                                   | Soil Disposed                                                                                                                                                                                                                      | 0               | cubic ya                             | irds Of          | fsite Facility    | <u> </u>        | la      | Location                              | n/a              | 1     |
| FINAL ANALYTICAL RESULTS: Sample Date <u>11/19/2003</u> Sample Depth <u>9 ft bgs</u>                              |                                                                                                                                                                                                                                    |                 |                                      |                  |                   |                 |         | ft bgs                                |                  |       |
|                                                                                                                   | Procure 5-point composite sample of bottom and 4-point composite sample of sidewalls. TPH,<br>BTEX and Chloride laboratory test results completed by using an approved lab and testing<br>procedures pursuant to NMOCD guidelines. |                 |                                      |                  |                   |                 |         |                                       |                  |       |
|                                                                                                                   | Sample                                                                                                                                                                                                                             | PID             | G                                    | RO               | DRO               | Chloride        |         |                                       |                  |       |
| <b></b>                                                                                                           | Location                                                                                                                                                                                                                           | ppm             |                                      | g/kg             | mg/kg             | mg/kg           |         |                                       |                  |       |
|                                                                                                                   | SIDEWALLS                                                                                                                                                                                                                          | 0.0             |                                      | 0.0              | <10.0             | 640             |         |                                       |                  |       |
| ┝╌                                                                                                                | BOTTOM<br>REMEDIATED                                                                                                                                                                                                               | 0.0             |                                      | 0.0              | <10.0<br><10.0    | 624<br>688      |         |                                       |                  |       |
|                                                                                                                   | neral Descriptio                                                                                                                                                                                                                   |                 |                                      |                  |                   |                 | J       | CHLOR                                 | DE FIELD T       | ESTS  |
|                                                                                                                   | production battery                                                                                                                                                                                                                 |                 |                                      |                  |                   |                 |         | OCATION                               | DEPTH (ft)       | PPM   |
| was delineated vertically and laterally with a backhoe and soil was tested regularly for chloride vertical @ jct. |                                                                                                                                                                                                                                    |                 |                                      |                  |                   | 5               | 754     |                                       |                  |       |
| and hydrocarbon impact. Chloride concentrations exhibited vertical and lateral 6 8                                |                                                                                                                                                                                                                                    |                 |                                      |                  |                   | 858             |         |                                       |                  |       |
| dec                                                                                                               | lines (see graphs).                                                                                                                                                                                                                | All PID readi   | ngs were 0.0                         | at this site and | d lab results co  | nfirmed that T  | PH      |                                       | 7                | 828   |
| imp                                                                                                               | act is nonexistent.                                                                                                                                                                                                                | The excavate    | d soil from th                       | e 10 x 10 x 9-   | ft-deep hole wa   | as blended at i | the     |                                       | 8                | 754   |
| loc                                                                                                               | ation and then bac                                                                                                                                                                                                                 | kfilled. The di | sturbed surface                      | ce is expected   | I to naturally re | -vegetate. Th   | e       |                                       | 9                | 655   |
| nev                                                                                                               | v water-tight junctio                                                                                                                                                                                                              | n box has bee   | n built 80 ft n                      | orth of this loc | ation.            |                 |         |                                       | 10               | 604   |
|                                                                                                                   |                                                                                                                                                                                                                                    |                 |                                      |                  | ······            |                 |         | ,<br>                                 | 11               | 446   |
|                                                                                                                   |                                                                                                                                                                                                                                    |                 |                                      |                  |                   | ······          |         | · · · · · · · · · · · · · · · · · · · | 12               | 377   |
|                                                                                                                   |                                                                                                                                                                                                                                    |                 |                                      |                  |                   |                 | bo      | ottom comp.                           | 9                | 504   |
|                                                                                                                   |                                                                                                                                                                                                                                    |                 |                                      |                  |                   |                 | 4       | -wall comp.                           | n/a              | 625   |
| enc                                                                                                               | losures: chloride g                                                                                                                                                                                                                | raphs, photos,  | lab results, d                       | liagram, PID r   | eadings           |                 | re      | med. comp.                            | n/a              | 575   |
|                                                                                                                   |                                                                                                                                                                                                                                    |                 | <del>landağı salışışı dereşi</del> ş |                  |                   |                 | <u></u> | <u></u>                               |                  |       |