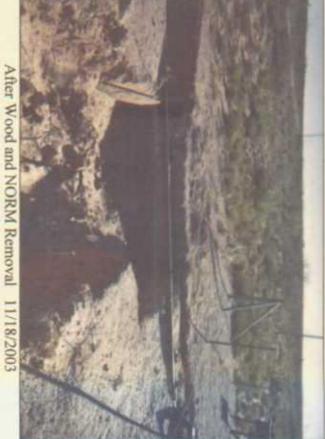

### RICE OPERATING COMPANY JUNCTION BOX FINAL REPORT

. .....

-----

------

·---- ·

|                                                                                                                   |                                                                                                                                                                                                                                    |                 |                                      |                  | BOX LOC           | ATION           |         |                                       |                  |       |
|-------------------------------------------------------------------------------------------------------------------|------------------------------------------------------------------------------------------------------------------------------------------------------------------------------------------------------------------------------------|-----------------|--------------------------------------|------------------|-------------------|-----------------|---------|---------------------------------------|------------------|-------|
|                                                                                                                   | SWD SYSTEM                                                                                                                                                                                                                         | JUNCTION        | UNIT                                 | SECTION          | TOWNSHIP          | RANGE           | COUNTY  |                                       | IMENSIONS - FE   | ····· |
|                                                                                                                   | EME                                                                                                                                                                                                                                | F-1             | F                                    | 1                | 215               | 35E             | Lea     | Length                                | Width            | Depth |
|                                                                                                                   |                                                                                                                                                                                                                                    |                 |                                      | <u> </u>         |                   |                 |         | [m                                    | oved 80 ft north |       |
|                                                                                                                   | LAND TYPE: E                                                                                                                                                                                                                       | BLM             | STATE                                | XFEE LA          | NDOWNER           | <u></u>         | · · ·   |                                       |                  |       |
|                                                                                                                   | Depth to Grour                                                                                                                                                                                                                     | ndwater         | 133                                  | feet             | NMOCD             | SITE ASSI       | ESSMENT | RANKING S                             | CORE:            | 0     |
|                                                                                                                   | Date Started                                                                                                                                                                                                                       | 10/18           | /2003                                | Date Co          | mpleted           | 11/24/2003      |         | Nitness                               | No               |       |
|                                                                                                                   | Soil Excavated                                                                                                                                                                                                                     | 33              | cubic ya                             | irds Exc         | cavation Le       | ngth <u>10</u>  | Width   | 10                                    | Depth            | 9feet |
|                                                                                                                   | Soil Disposed                                                                                                                                                                                                                      | 0               | cubic ya                             | irds Of          | fsite Facility    | <u> </u>        | la      | Location                              | n/a              | 1     |
| FINAL ANALYTICAL RESULTS: Sample Date <u>11/19/2003</u> Sample Depth <u>9 ft bgs</u>                              |                                                                                                                                                                                                                                    |                 |                                      |                  |                   |                 |         | ft bgs                                |                  |       |
|                                                                                                                   | Procure 5-point composite sample of bottom and 4-point composite sample of sidewalls. TPH,<br>BTEX and Chloride laboratory test results completed by using an approved lab and testing<br>procedures pursuant to NMOCD guidelines. |                 |                                      |                  |                   |                 |         |                                       |                  |       |
|                                                                                                                   | Sample                                                                                                                                                                                                                             | PID             | G                                    | RO               | DRO               | Chloride        |         |                                       |                  |       |
| <b></b>                                                                                                           | Location                                                                                                                                                                                                                           | ppm             |                                      | g/kg             | mg/kg             | mg/kg           |         |                                       |                  |       |
|                                                                                                                   | SIDEWALLS                                                                                                                                                                                                                          | 0.0             |                                      | 0.0              | <10.0             | 640             |         |                                       |                  |       |
| ┝╌                                                                                                                | BOTTOM<br>REMEDIATED                                                                                                                                                                                                               | 0.0             |                                      | 0.0              | <10.0<br><10.0    | 624<br>688      |         |                                       |                  |       |
|                                                                                                                   | neral Descriptio                                                                                                                                                                                                                   |                 |                                      |                  |                   |                 | J       | CHLOR                                 | DE FIELD T       | ESTS  |
|                                                                                                                   | production battery                                                                                                                                                                                                                 |                 |                                      |                  |                   |                 |         | OCATION                               | DEPTH (ft)       | PPM   |
| was delineated vertically and laterally with a backhoe and soil was tested regularly for chloride vertical @ jct. |                                                                                                                                                                                                                                    |                 |                                      |                  |                   | 5               | 754     |                                       |                  |       |
| and hydrocarbon impact. Chloride concentrations exhibited vertical and lateral 6 8                                |                                                                                                                                                                                                                                    |                 |                                      |                  |                   | 858             |         |                                       |                  |       |
| dec                                                                                                               | lines (see graphs).                                                                                                                                                                                                                | All PID readi   | ngs were 0.0                         | at this site and | d lab results co  | nfirmed that T  | PH      |                                       | 7                | 828   |
| imp                                                                                                               | act is nonexistent.                                                                                                                                                                                                                | The excavate    | d soil from th                       | e 10 x 10 x 9-   | ft-deep hole wa   | as blended at i | the     |                                       | 8                | 754   |
| loc                                                                                                               | ation and then bac                                                                                                                                                                                                                 | kfilled. The di | sturbed surface                      | ce is expected   | I to naturally re | -vegetate. Th   | e       |                                       | 9                | 655   |
| nev                                                                                                               | v water-tight junctio                                                                                                                                                                                                              | n box has bee   | n built 80 ft n                      | orth of this loc | ation.            |                 |         |                                       | 10               | 604   |
|                                                                                                                   |                                                                                                                                                                                                                                    |                 |                                      |                  | ······            |                 |         | ,<br>                                 | 11               | 446   |
|                                                                                                                   |                                                                                                                                                                                                                                    |                 |                                      |                  |                   | ······          |         | · · · · · · · · · · · · · · · · · · · | 12               | 377   |
|                                                                                                                   |                                                                                                                                                                                                                                    |                 |                                      |                  |                   |                 | bo      | ottom comp.                           | 9                | 504   |
|                                                                                                                   |                                                                                                                                                                                                                                    |                 |                                      |                  |                   |                 | 4       | -wall comp.                           | n/a              | 625   |
| enc                                                                                                               | losures: chloride g                                                                                                                                                                                                                | raphs, photos,  | lab results, d                       | liagram, PID r   | eadings           |                 | re      | med. comp.                            | n/a              | 575   |
|                                                                                                                   |                                                                                                                                                                                                                                    |                 | <del>landağı salışışı dereşi</del> ş |                  |                   |                 | <u></u> | <u></u>                               |                  |       |

### EME jct. F-1

New Junction Box Construction 80 ft North

Backfilled Excavation in Foreground New Junction Box 80 ft North in Background

CHLORIDE CONCENTRATION CURVE

RICE Operating Company

ł

|

i