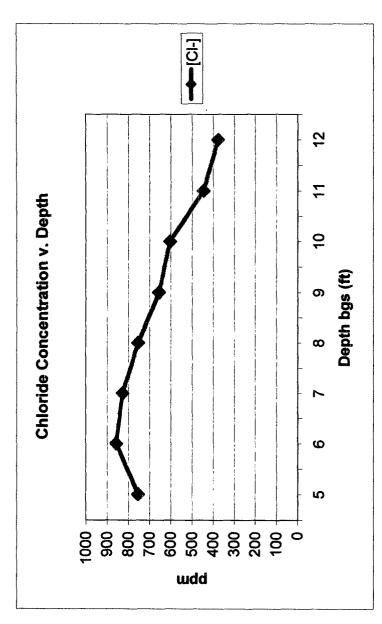

## EME jct. F-1 T218, R35E

Vertical Delineation at Source

| [CI] ppm       | 754 | 858 | 828 | 754 | 655 | 604 | 446 | 377 |
|----------------|-----|-----|-----|-----|-----|-----|-----|-----|
| Depth bgs (ft) | 5   | 9   | 7   | 8   | 6   | 10  | 11  | 12  |

Groundwater = 133 ft ·

l I

CHLORIDE CONCENTRATION CURVE

1

RICE Operating Company