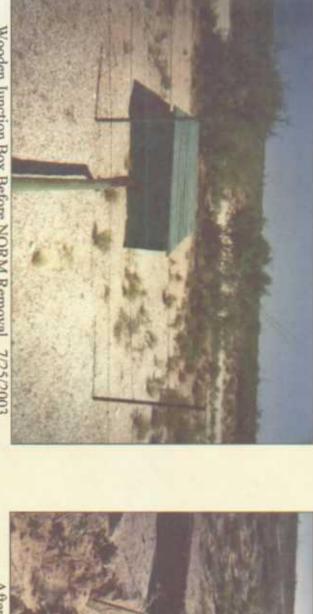

### RICE OPERATING COMPANY JUNCTION BOX FINAL REPORT

. .....

-----

------

·---- ·

|                                                                                                                   |                                                                                                                                                                                                                                    |                 |                                      |                  | BOX LOC           | ATION           |         |                                       |                  |       |
|-------------------------------------------------------------------------------------------------------------------|------------------------------------------------------------------------------------------------------------------------------------------------------------------------------------------------------------------------------------|-----------------|--------------------------------------|------------------|-------------------|-----------------|---------|---------------------------------------|------------------|-------|
|                                                                                                                   | SWD SYSTEM                                                                                                                                                                                                                         | JUNCTION        | UNIT                                 | SECTION          | TOWNSHIP          | RANGE           | COUNTY  |                                       | IMENSIONS - FE   | ····· |
|                                                                                                                   | EME                                                                                                                                                                                                                                | F-1             | F                                    | 1                | 215               | 35E             | Lea     | Length                                | Width            | Depth |
|                                                                                                                   |                                                                                                                                                                                                                                    |                 |                                      | <u> </u>         |                   |                 |         | [m                                    | oved 80 ft north |       |
|                                                                                                                   | LAND TYPE: E                                                                                                                                                                                                                       | BLM             | STATE                                | XFEE LA          | NDOWNER           | <u></u>         | · · ·   |                                       |                  |       |
|                                                                                                                   | Depth to Grour                                                                                                                                                                                                                     | ndwater         | 133                                  | feet             | NMOCD             | SITE ASSI       | ESSMENT | RANKING S                             | CORE:            | 0     |
|                                                                                                                   | Date Started                                                                                                                                                                                                                       | 10/18           | /2003                                | Date Co          | mpleted           | 11/24/2003      |         | Nitness                               | No               |       |
|                                                                                                                   | Soil Excavated                                                                                                                                                                                                                     | 33              | cubic ya                             | irds Exc         | cavation Le       | ngth <u>10</u>  | Width   | 10                                    | Depth            | 9feet |
|                                                                                                                   | Soil Disposed                                                                                                                                                                                                                      | 0               | cubic ya                             | irds Of          | fsite Facility    | <u> </u>        | la      | Location                              | n/a              | 1     |
| FINAL ANALYTICAL RESULTS: Sample Date <u>11/19/2003</u> Sample Depth <u>9 ft bgs</u>                              |                                                                                                                                                                                                                                    |                 |                                      |                  |                   |                 |         | ft bgs                                |                  |       |
|                                                                                                                   | Procure 5-point composite sample of bottom and 4-point composite sample of sidewalls. TPH,<br>BTEX and Chloride laboratory test results completed by using an approved lab and testing<br>procedures pursuant to NMOCD guidelines. |                 |                                      |                  |                   |                 |         |                                       |                  |       |
|                                                                                                                   | Sample                                                                                                                                                                                                                             | PID             | G                                    | RO               | DRO               | Chloride        |         |                                       |                  |       |
| <b></b>                                                                                                           | Location                                                                                                                                                                                                                           | ppm             |                                      | g/kg             | mg/kg             | mg/kg           |         |                                       |                  |       |
|                                                                                                                   | SIDEWALLS                                                                                                                                                                                                                          | 0.0             |                                      | 0.0              | <10.0             | 640             |         |                                       |                  |       |
| ┝╌                                                                                                                | BOTTOM<br>REMEDIATED                                                                                                                                                                                                               | 0.0             |                                      | 0.0              | <10.0<br><10.0    | 624<br>688      |         |                                       |                  |       |
|                                                                                                                   | neral Descriptio                                                                                                                                                                                                                   |                 |                                      |                  |                   |                 | J       | CHLOR                                 | DE FIELD T       | ESTS  |
|                                                                                                                   | production battery                                                                                                                                                                                                                 |                 |                                      |                  |                   |                 |         | OCATION                               | DEPTH (ft)       | PPM   |
| was delineated vertically and laterally with a backhoe and soil was tested regularly for chloride vertical @ jct. |                                                                                                                                                                                                                                    |                 |                                      |                  |                   | 5               | 754     |                                       |                  |       |
| and hydrocarbon impact. Chloride concentrations exhibited vertical and lateral 6 8                                |                                                                                                                                                                                                                                    |                 |                                      |                  |                   | 858             |         |                                       |                  |       |
| dec                                                                                                               | lines (see graphs).                                                                                                                                                                                                                | All PID readi   | ngs were 0.0                         | at this site and | d lab results co  | nfirmed that T  | PH      |                                       | 7                | 828   |
| imp                                                                                                               | act is nonexistent.                                                                                                                                                                                                                | The excavate    | d soil from th                       | e 10 x 10 x 9-   | ft-deep hole wa   | as blended at i | the     |                                       | 8                | 754   |
| loc                                                                                                               | ation and then bac                                                                                                                                                                                                                 | kfilled. The di | sturbed surface                      | ce is expected   | I to naturally re | -vegetate. Th   | e       |                                       | 9                | 655   |
| nev                                                                                                               | v water-tight junctio                                                                                                                                                                                                              | n box has bee   | n built 80 ft n                      | orth of this loc | ation.            |                 |         |                                       | 10               | 604   |
|                                                                                                                   |                                                                                                                                                                                                                                    |                 |                                      |                  | ······            |                 |         | ,<br>                                 | 11               | 446   |
|                                                                                                                   |                                                                                                                                                                                                                                    |                 |                                      |                  |                   | ······          |         | · · · · · · · · · · · · · · · · · · · | 12               | 377   |
|                                                                                                                   |                                                                                                                                                                                                                                    |                 |                                      |                  |                   |                 | bo      | ottom comp.                           | 9                | 504   |
|                                                                                                                   |                                                                                                                                                                                                                                    |                 |                                      |                  |                   |                 | 4       | -wall comp.                           | n/a              | 625   |
| enc                                                                                                               | losures: chloride g                                                                                                                                                                                                                | raphs, photos,  | lab results, d                       | liagram, PID r   | eadings           |                 | re      | med. comp.                            | n/a              | 575   |
|                                                                                                                   |                                                                                                                                                                                                                                    |                 | <del>landağı salışışı dereşi</del> ş |                  |                   |                 | <u></u> | <u></u>                               |                  |       |