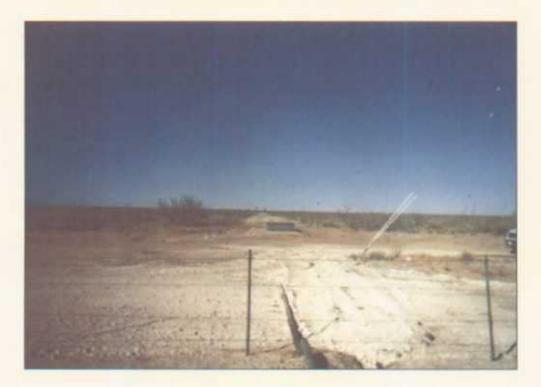

### EME jct. F-1

New Junction Box Construction 80 ft North

Backfilled Excavation in Foreground New Junction Box 80 ft North in Background

CHLORIDE CONCENTRATION CURVE

RICE Operating Company

ł

|

i