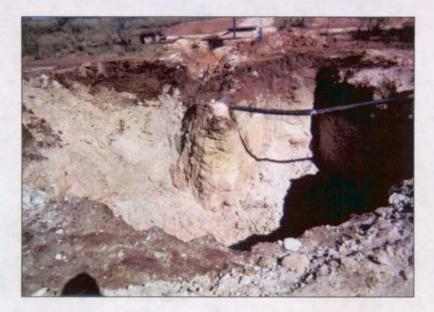

## RICE OPERATING COMPANY JUNCTION BOX DISCLOSURE FORM

----

1

|                           |                               |                  |                                                                                                                | BOX LOC           | ATION            |            |              |          |            |          |       |
|---------------------------|-------------------------------|------------------|----------------------------------------------------------------------------------------------------------------|-------------------|------------------|------------|--------------|----------|------------|----------|-------|
| SWD SYSTEM                | JUNCTION                      | UNIT             | SECTION                                                                                                        | TOWNSHIP          | RANGE            | COUNTY     |              |          | MENSIONS   |          |       |
| Blinebry-Drinkard         | G-16 EOL                      | G                | 16                                                                                                             | 22 S              | 37 E             | Lea        | Lengt<br>7'  | - ł      | Width 4'   | Depth    |       |
| LAND TYPE:                | BLMS                          |                  | FEE LA                                                                                                         | NDOWNER           |                  |            | от           | HER_     |            |          |       |
| Depth to Grou             | ndwater                       | 82               | feet                                                                                                           | NMOCD             | SITE ASSI        | ESSMEN     |              | ig sc    | ORE:       | 10       |       |
| Date Started              | 11/13/2                       | 2002             | Date Co                                                                                                        | mpleted           | 11/21/2002       | 0CE        | ) Witness    |          | N          | 10       |       |
| Soil Excavated            | 235                           | cubic yar        | ds Exc                                                                                                         | cavation Le       | ngth30           | Wid        | th30         |          | Depth      | 9        | feet  |
| Soil Disposed             | 0                             | cubic yai        | ds Of                                                                                                          | fsite Facility    | n                | /a         | Loca         | tion_    |            | n/a      |       |
|                           | TICAL RE                      | ESULTS           | Sampl                                                                                                          | e Date            | 11/14/2          | 002        | Sampl        | e Dep    | th         | 9' BG    | S     |
| P                         | rocure 5-point<br>BTEX and Cl | nloride labo     | oratory test                                                                                                   |                   | pleted by us     | ing an ap  |              |          |            |          |       |
| Sample                    | Benzene                       | Tolu             | ene Et                                                                                                         | hyl Benzene       | Total Xylen      | es         | GRO          | Γ        | DRO        | Chlo     | rides |
| Location                  | mg/kg                         | mg               | - The second | mg/kg             | mg/kg            |            | ng/kg        |          | mg/kg      | mg       |       |
| SIDEWALLS                 | < 0.005                       | <0.0             |                                                                                                                | < 0.005           | 0.016            |            | 10.0         | <b> </b> | 27.2       | 32       |       |
| BOTTOM<br>REMEDIATED      | <0.005<br>n/a                 | 0.0              |                                                                                                                | <0.005<br>n/a     | <0.015<br>n/a    |            | :10.0<br>n/a |          | 126<br>n/a | 25<br>n/ |       |
| General Descriptic        |                               |                  | ·······                                                                                                        |                   |                  |            | СН           | LORI     | DE FIELD   | TESTS    |       |
| excavated to 9' bgs.      | A bottom compo                | site at 9' field | -tested 1956                                                                                                   | ppm chlorides     | . A wall         | — <b>Г</b> | LOCATIC      | N        | DEPTH      |          | opm   |
| composite field-tested    | 3029 ppm chlor                | rides. A 1' cl   | ay liner was i                                                                                                 | nstalled at 9' to | o inhibit furthe |            | Vertica      | 1        | 3'         | 2        | 2660  |
| vertical chloride migra   | tion. The excava              | ation was the    | n backfilled a                                                                                                 | nd contoured t    | o the            | _          |              |          | <u> </u>   | 2        | 550   |
| surrounding landscape     | e. Since the EO               | L is adjacent    | to an active                                                                                                   | oil production (  | acility,         | _          |              |          | 9'         | 3        | 560   |
| he principle objective    | of this upgrade               | was to remo      | ve the source                                                                                                  | of impact.        |                  | _          | Bottom       | ·        | Composi    | te 1     | 956   |
| The remaining vertical    | delineation and               | remediation      | will be done                                                                                                   | in conjunction    | with the oil     |            | Walls        |          | Composi    |          | 029   |
| production facility at th | e time of aband               | onment.          |                                                                                                                |                   |                  | -          | Blended      | <u>1</u> | Composi    | te 1     | 964   |
|                           | ***                           |                  |                                                                                                                |                   |                  | -          |              |          |            |          |       |
|                           | <u> </u>                      |                  |                                                                                                                |                   |                  | -          | ·····        |          |            |          |       |
| c: lab results, diagrar   | n nhotos                      | <u> </u>         |                                                                                                                |                   | <u></u>          |            |              |          |            |          |       |
| undigin                   | ., priocos                    |                  | ····                                                                                                           |                   |                  | L_         |              | L        |            | l        |       |