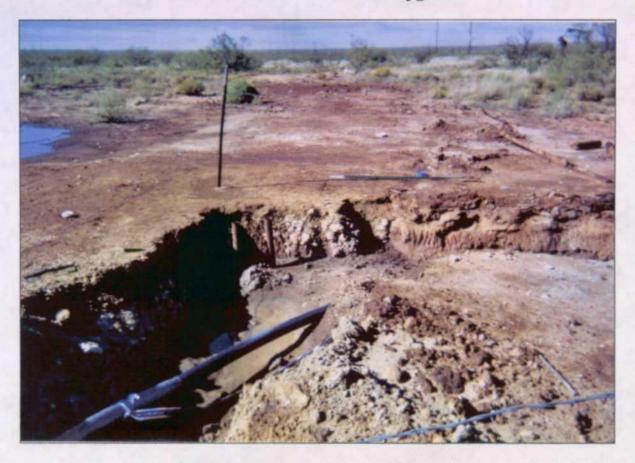

## RICE OPERATING COMPANY JUNCTION BOX DISCLOSURE FORM

----

1

|                           |                               |                  |                                                                                                                | BOX LOC           | ATION            |            |              |          |            |          |       |
|---------------------------|-------------------------------|------------------|----------------------------------------------------------------------------------------------------------------|-------------------|------------------|------------|--------------|----------|------------|----------|-------|
| SWD SYSTEM                | JUNCTION                      | UNIT             | SECTION                                                                                                        | TOWNSHIP          | RANGE            | COUNTY     |              |          | MENSIONS   |          |       |
| Blinebry-Drinkard         | G-16 EOL                      | G                | 16                                                                                                             | 22 S              | 37 E             | Lea        | Lengt<br>7'  | - ł      | Width 4'   | Depth    |       |
| LAND TYPE:                | BLMS                          |                  | FEE LA                                                                                                         | NDOWNER           |                  |            | от           | HER_     |            |          |       |
| Depth to Grou             | ndwater                       | 82               | feet                                                                                                           | NMOCD             | SITE ASSI        | ESSMEN     |              | ig sc    | ORE:       | 10       |       |
| Date Started              | 11/13/2                       | 2002             | Date Co                                                                                                        | mpleted           | 11/21/2002       | 0CE        | ) Witness    |          | N          | 10       |       |
| Soil Excavated            | 235                           | cubic yar        | ds Exc                                                                                                         | cavation Le       | ngth30           | Wid        | th30         |          | Depth      | 9        | feet  |
| Soil Disposed             | 0                             | cubic yai        | ds Of                                                                                                          | fsite Facility    | n                | /a         | Loca         | tion_    |            | n/a      |       |
|                           | TICAL RE                      | ESULTS           | Sampl                                                                                                          | e Date            | 11/14/2          | 002        | Sampl        | e Dep    | th         | 9' BG    | S     |
| P                         | rocure 5-point<br>BTEX and Cl | nloride labo     | oratory test                                                                                                   |                   | pleted by us     | ing an ap  |              |          |            |          |       |
| Sample                    | Benzene                       | Tolu             | ene Et                                                                                                         | hyl Benzene       | Total Xylen      | es         | GRO          | Γ        | DRO        | Chlo     | rides |
| Location                  | mg/kg                         | mg               | - The second | mg/kg             | mg/kg            |            | ng/kg        |          | mg/kg      | mg       |       |
| SIDEWALLS                 | < 0.005                       | <0.0             |                                                                                                                | < 0.005           | 0.016            |            | 10.0         | <b> </b> | 27.2       | 32       |       |
| BOTTOM<br>REMEDIATED      | <0.005<br>n/a                 | 0.0              |                                                                                                                | <0.005<br>n/a     | <0.015<br>n/a    |            | :10.0<br>n/a |          | 126<br>n/a | 25<br>n/ |       |
| General Descriptic        |                               |                  | ·······                                                                                                        |                   |                  |            | СН           | LORI     | DE FIELD   | TESTS    |       |
| excavated to 9' bgs.      | A bottom compo                | site at 9' field | -tested 1956                                                                                                   | ppm chlorides     | . A wall         | — <b>Г</b> | LOCATIC      | N        | DEPTH      |          | opm   |
| composite field-tested    | 3029 ppm chlor                | rides. A 1' cl   | ay liner was i                                                                                                 | nstalled at 9' to | o inhibit furthe |            | Vertica      | 1        | 3'         | 2        | 2660  |
| vertical chloride migra   | tion. The excava              | ation was the    | n backfilled a                                                                                                 | nd contoured t    | o the            | _          |              |          | <u> </u>   | 2        | 550   |
| surrounding landscape     | e. Since the EO               | L is adjacent    | to an active                                                                                                   | oil production (  | acility,         | _          |              |          | 9'         | 3        | 560   |
| he principle objective    | of this upgrade               | was to remo      | ve the source                                                                                                  | of impact.        |                  | _          | Bottom       | ·        | Composi    | te 1     | 956   |
| The remaining vertical    | delineation and               | remediation      | will be done                                                                                                   | in conjunction    | with the oil     |            | Walls        |          | Composi    |          | 029   |
| production facility at th | e time of aband               | onment.          |                                                                                                                |                   |                  | -          | Blended      | <u>1</u> | Composi    | te 1     | 964   |
|                           | ***                           |                  |                                                                                                                |                   |                  | -          |              |          |            |          |       |
|                           | <u> </u>                      |                  |                                                                                                                |                   |                  | -          | ·····        |          |            |          |       |
| c: lab results, diagrar   | n nhotos                      | <u> </u>         |                                                                                                                |                   | <u></u>          |            |              |          |            |          |       |
| undigin                   | ., priocos                    |                  | ····                                                                                                           |                   |                  | L_         |              | L        |            | l        |       |