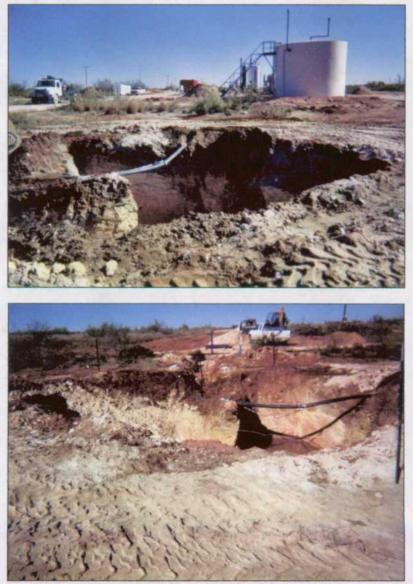

## RICE OPERATING COMPANY JUNCTION BOX DISCLOSURE FORM

----

1

|                           |                               |                  |                                                                                                                | BOX LOC           | ATION            |            |              |          |            |          |       |
|---------------------------|-------------------------------|------------------|----------------------------------------------------------------------------------------------------------------|-------------------|------------------|------------|--------------|----------|------------|----------|-------|
| SWD SYSTEM                | JUNCTION                      | UNIT             | SECTION                                                                                                        | TOWNSHIP          | RANGE            | COUNTY     |              |          | MENSIONS   |          |       |
| Blinebry-Drinkard         | G-16 EOL                      | G                | 16                                                                                                             | 22 S              | 37 E             | Lea        | Lengt<br>7'  | - ł      | Width 4'   | Depth    |       |
| LAND TYPE:                | BLMS                          |                  | FEE LA                                                                                                         | NDOWNER           |                  |            | от           | HER_     |            |          |       |
| Depth to Grou             | ndwater                       | 82               | feet                                                                                                           | NMOCD             | SITE ASSI        | ESSMEN     |              | ig sc    | ORE:       | 10       |       |
| Date Started              | 11/13/2                       | 2002             | Date Co                                                                                                        | mpleted           | 11/21/2002       | 0CE        | ) Witness    |          | N          | 10       |       |
| Soil Excavated            | 235                           | cubic yar        | ds Exc                                                                                                         | cavation Le       | ngth30           | Wid        | th30         |          | Depth      | 9        | feet  |
| Soil Disposed             | 0                             | cubic yai        | ds Of                                                                                                          | fsite Facility    | n                | /a         | Loca         | tion_    |            | n/a      |       |
|                           | TICAL RE                      | ESULTS           | Sampl                                                                                                          | e Date            | 11/14/2          | 002        | Sampl        | e Dep    | th         | 9' BG    | S     |
| P                         | rocure 5-point<br>BTEX and Cl | nloride labo     | oratory test                                                                                                   |                   | pleted by us     | ing an ap  |              |          |            |          |       |
| Sample                    | Benzene                       | Tolu             | ene Et                                                                                                         | hyl Benzene       | Total Xylen      | es         | GRO          | Γ        | DRO        | Chlo     | rides |
| Location                  | mg/kg                         | mg               | - The second | mg/kg             | mg/kg            |            | ng/kg        |          | mg/kg      | mg       |       |
| SIDEWALLS                 | < 0.005                       | <0.0             |                                                                                                                | < 0.005           | 0.016            |            | 10.0         | <b> </b> | 27.2       | 32       |       |
| BOTTOM<br>REMEDIATED      | <0.005<br>n/a                 | 0.0              |                                                                                                                | <0.005<br>n/a     | <0.015<br>n/a    |            | :10.0<br>n/a |          | 126<br>n/a | 25<br>n/ |       |
| General Descriptic        |                               |                  | ·······                                                                                                        |                   |                  |            | СН           | LORI     | DE FIELD   | TESTS    |       |
| excavated to 9' bgs.      | A bottom compo                | site at 9' field | -tested 1956                                                                                                   | ppm chlorides     | . A wall         | — <b>Г</b> | LOCATIC      | N        | DEPTH      |          | opm   |
| composite field-tested    | 3029 ppm chlor                | rides. A 1' cl   | ay liner was i                                                                                                 | nstalled at 9' to | o inhibit furthe |            | Vertica      | 1        | 3'         | 2        | 2660  |
| vertical chloride migra   | tion. The excava              | ation was the    | n backfilled a                                                                                                 | nd contoured t    | o the            | _          |              |          | <u> </u>   | 2        | 550   |
| surrounding landscape     | e. Since the EO               | L is adjacent    | to an active                                                                                                   | oil production (  | acility,         | _          |              |          | 9'         | 3        | 560   |
| he principle objective    | of this upgrade               | was to remo      | ve the source                                                                                                  | of impact.        |                  | _          | Bottom       | ·        | Composi    | te 1     | 956   |
| The remaining vertical    | delineation and               | remediation      | will be done                                                                                                   | in conjunction    | with the oil     |            | Walls        |          | Composi    |          | 029   |
| production facility at th | e time of aband               | onment.          |                                                                                                                |                   |                  | -          | Blended      | <u>1</u> | Composi    | te 1     | 964   |
|                           | ***                           |                  |                                                                                                                |                   |                  | -          |              |          |            |          |       |
|                           | <u> </u>                      |                  |                                                                                                                |                   |                  | -          | ·····        |          |            |          |       |
| c: lab results, diagrar   | n nhotos                      | <u> </u>         |                                                                                                                |                   | <u></u>          |            |              |          |            |          |       |
| undigin                   | ., priocos                    |                  | ····                                                                                                           |                   |                  | L_         |              | L        |            | l        |       |