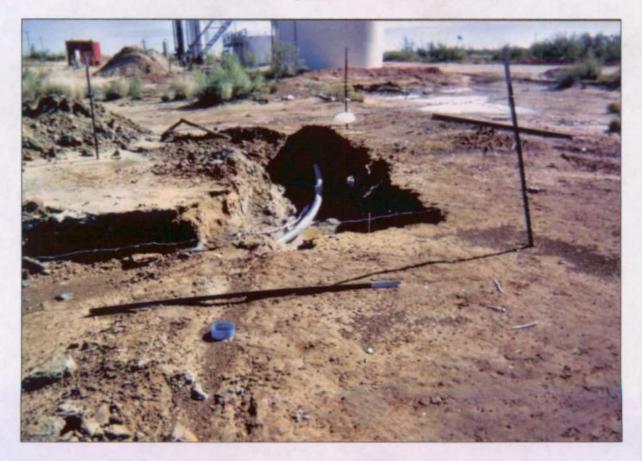

## RICE OPERATING COMPANY JUNCTION BOX DISCLOSURE FORM

----

1

|                           |                               |                  |                                                                                                                | BOX LOC           | ATION            |            |              |          |            |          |       |
|---------------------------|-------------------------------|------------------|----------------------------------------------------------------------------------------------------------------|-------------------|------------------|------------|--------------|----------|------------|----------|-------|
| SWD SYSTEM                | JUNCTION                      | UNIT             | SECTION                                                                                                        | TOWNSHIP          | RANGE            | COUNTY     |              |          | MENSIONS   |          |       |
| Blinebry-Drinkard         | G-16 EOL                      | G                | 16                                                                                                             | 22 S              | 37 E             | Lea        | Lengt<br>7'  | - ł      | Width 4'   | Depth    |       |
| LAND TYPE:                | BLMS                          |                  | FEE LA                                                                                                         | NDOWNER           |                  |            | от           | HER_     |            |          |       |
| Depth to Grou             | ndwater                       | 82               | feet                                                                                                           | NMOCD             | SITE ASSI        | ESSMEN     |              | ig sc    | ORE:       | 10       |       |
| Date Started              | 11/13/2                       | 2002             | Date Co                                                                                                        | mpleted           | 11/21/2002       | 0CE        | ) Witness    |          | N          | 10       |       |
| Soil Excavated            | 235                           | cubic yar        | ds Exc                                                                                                         | cavation Le       | ngth30           | Wid        | th30         |          | Depth      | 9        | feet  |
| Soil Disposed             | 0                             | cubic yai        | ds Of                                                                                                          | fsite Facility    | n                | /a         | Loca         | tion_    |            | n/a      |       |
|                           | TICAL RE                      | ESULTS           | Sampl                                                                                                          | e Date            | 11/14/2          | 002        | Sampl        | e Dep    | th         | 9' BG    | S     |
| P                         | rocure 5-point<br>BTEX and Cl | nloride labo     | oratory test                                                                                                   |                   | pleted by us     | ing an ap  |              |          |            |          |       |
| Sample                    | Benzene                       | Tolu             | ene Et                                                                                                         | hyl Benzene       | Total Xylen      | es         | GRO          | Γ        | DRO        | Chlo     | rides |
| Location                  | mg/kg                         | mg               | - The second | mg/kg             | mg/kg            |            | ng/kg        |          | mg/kg      | mg       |       |
| SIDEWALLS                 | < 0.005                       | <0.0             |                                                                                                                | < 0.005           | 0.016            |            | 10.0         | <b> </b> | 27.2       | 32       |       |
| BOTTOM<br>REMEDIATED      | <0.005<br>n/a                 | 0.0              |                                                                                                                | <0.005<br>n/a     | <0.015<br>n/a    |            | :10.0<br>n/a |          | 126<br>n/a | 25<br>n/ |       |
| General Descriptic        |                               |                  | ·······                                                                                                        |                   |                  |            | СН           | LORI     | DE FIELD   | TESTS    |       |
| excavated to 9' bgs.      | A bottom compo                | site at 9' field | -tested 1956                                                                                                   | ppm chlorides     | . A wall         | — <b>Г</b> | LOCATIC      | N        | DEPTH      |          | opm   |
| composite field-tested    | 3029 ppm chlor                | rides. A 1' cl   | ay liner was i                                                                                                 | nstalled at 9' to | o inhibit furthe |            | Vertica      | 1        | 3'         | 2        | 2660  |
| vertical chloride migra   | tion. The excava              | ation was the    | n backfilled a                                                                                                 | nd contoured t    | o the            | _          |              |          | <u> </u>   | 2        | 550   |
| surrounding landscape     | e. Since the EO               | L is adjacent    | to an active                                                                                                   | oil production (  | acility,         | _          |              |          | 9'         | 3        | 560   |
| he principle objective    | of this upgrade               | was to remo      | ve the source                                                                                                  | of impact.        |                  | _          | Bottom       | ·        | Composi    | te 1     | 956   |
| The remaining vertical    | delineation and               | remediation      | will be done                                                                                                   | in conjunction    | with the oil     |            | Walls        |          | Composi    |          | 029   |
| production facility at th | e time of aband               | onment.          |                                                                                                                |                   |                  | -          | Blended      | <u>1</u> | Composi    | te 1     | 964   |
|                           | ***                           |                  |                                                                                                                |                   |                  | -          |              |          |            |          |       |
|                           | <u> </u>                      |                  |                                                                                                                |                   |                  | -          | ·····        |          |            |          |       |
| c: lab results, diagrar   | n nhotos                      | <u> </u>         |                                                                                                                |                   | <u></u>          |            |              |          |            |          |       |
| undigin                   | ., priocos                    |                  | ····                                                                                                           |                   |                  | L_         |              | L        |            | l        |       |