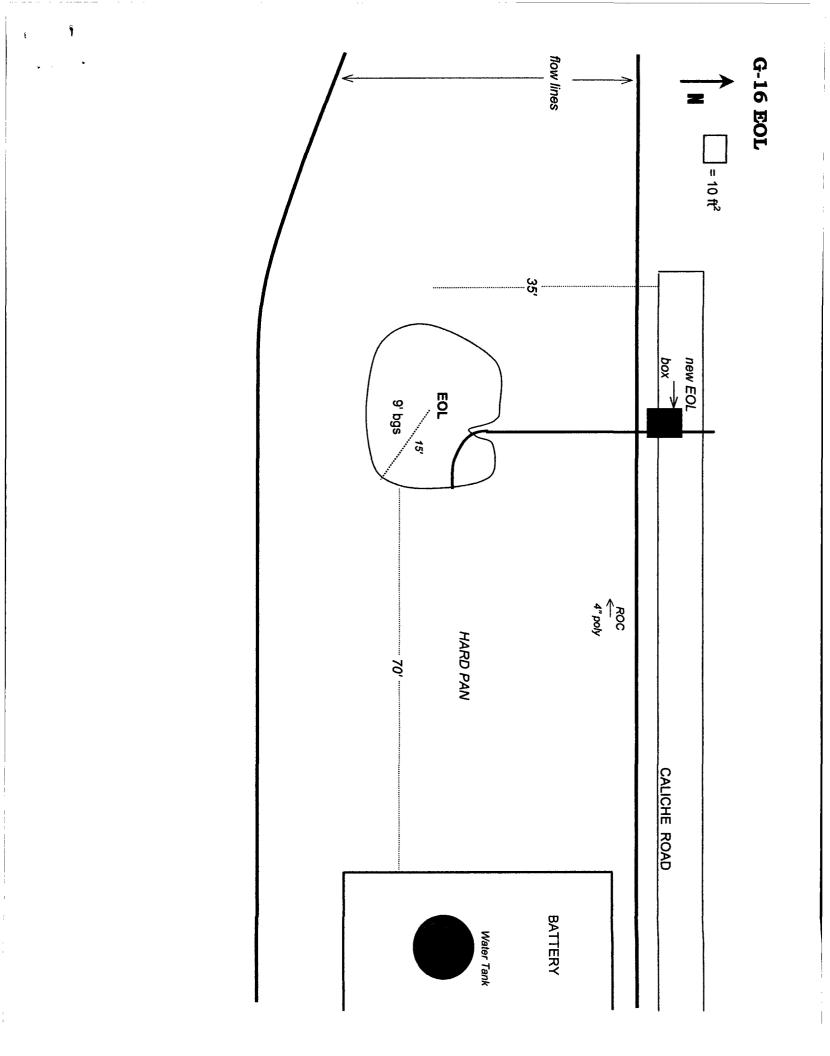

## RICE OPERATING COMPANY JUNCTION BOX DISCLOSURE FORM

----

1

|                           |                               |                  |                                                                                                                | BOX LOC           | ATION            |            |              |          |            |          |       |
|---------------------------|-------------------------------|------------------|----------------------------------------------------------------------------------------------------------------|-------------------|------------------|------------|--------------|----------|------------|----------|-------|
| SWD SYSTEM                | JUNCTION                      | UNIT             | SECTION                                                                                                        | TOWNSHIP          | RANGE            | COUNTY     |              |          | MENSIONS   |          |       |
| Blinebry-Drinkard         | G-16 EOL                      | G                | 16                                                                                                             | 22 S              | 37 E             | Lea        | Lengt<br>7'  | - ł      | Width 4'   | Depth    |       |
| LAND TYPE:                | BLMS                          |                  | FEE LA                                                                                                         | NDOWNER           |                  |            | от           | HER_     |            |          |       |
| Depth to Grou             | ndwater                       | 82               | feet                                                                                                           | NMOCD             | SITE ASSI        | ESSMEN     |              | ig sc    | ORE:       | 10       |       |
| Date Started              | 11/13/2                       | 2002             | Date Co                                                                                                        | mpleted           | 11/21/2002       | 0CE        | ) Witness    |          | N          | 10       |       |
| Soil Excavated            | 235                           | cubic yar        | ds Exc                                                                                                         | cavation Le       | ngth30           | Wid        | th30         |          | Depth      | 9        | feet  |
| Soil Disposed             | 0                             | cubic yai        | ds Of                                                                                                          | fsite Facility    | n                | /a         | Loca         | tion_    |            | n/a      |       |
|                           | TICAL RE                      | ESULTS           | Sampl                                                                                                          | e Date            | 11/14/2          | 002        | Sampl        | e Dep    | th         | 9' BG    | S     |
| P                         | rocure 5-point<br>BTEX and Cl | nloride labo     | oratory test                                                                                                   |                   | pleted by us     | ing an ap  |              |          |            |          |       |
| Sample                    | Benzene                       | Tolu             | ene Et                                                                                                         | hyl Benzene       | Total Xylen      | es         | GRO          | Γ        | DRO        | Chlo     | rides |
| Location                  | mg/kg                         | mg               | - The second | mg/kg             | mg/kg            |            | ng/kg        |          | mg/kg      | mg       |       |
| SIDEWALLS                 | < 0.005                       | <0.0             |                                                                                                                | < 0.005           | 0.016            |            | 10.0         | <b> </b> | 27.2       | 32       |       |
| BOTTOM<br>REMEDIATED      | <0.005<br>n/a                 | 0.0              |                                                                                                                | <0.005<br>n/a     | <0.015<br>n/a    |            | :10.0<br>n/a |          | 126<br>n/a | 25<br>n/ |       |
| General Descriptic        |                               |                  | ·······                                                                                                        |                   |                  |            | СН           | LORI     | DE FIELD   | TESTS    |       |
| excavated to 9' bgs.      | A bottom compo                | site at 9' field | -tested 1956                                                                                                   | ppm chlorides     | . A wall         | — <b>Г</b> | LOCATIC      | N        | DEPTH      |          | opm   |
| composite field-tested    | 3029 ppm chlor                | rides. A 1' cl   | ay liner was i                                                                                                 | nstalled at 9' to | o inhibit furthe |            | Vertica      | 1        | 3'         | 2        | 2660  |
| vertical chloride migra   | tion. The excava              | ation was the    | n backfilled a                                                                                                 | nd contoured t    | o the            | _          |              |          | <u> </u>   | 2        | 550   |
| surrounding landscape     | e. Since the EO               | L is adjacent    | to an active                                                                                                   | oil production (  | acility,         | _          |              |          | 9'         | 3        | 560   |
| he principle objective    | of this upgrade               | was to remo      | ve the source                                                                                                  | of impact.        |                  | _          | Bottom       | ·        | Composi    | te 1     | 956   |
| The remaining vertical    | delineation and               | remediation      | will be done                                                                                                   | in conjunction    | with the oil     |            | Walls        |          | Composi    |          | 029   |
| production facility at th | e time of aband               | onment.          |                                                                                                                |                   |                  | -          | Blended      | <u>1</u> | Composi    | te 1     | 964   |
|                           | ***                           |                  |                                                                                                                |                   |                  | -          |              |          |            |          |       |
|                           | <u> </u>                      |                  |                                                                                                                |                   |                  | -          | ·····        |          |            |          |       |
| c: lab results, diagrar   | n nhotos                      | <u> </u>         |                                                                                                                |                   | <u></u>          |            |              |          |            |          |       |
| undigin                   | ., priocos                    |                  | ····                                                                                                           |                   |                  | L_         |              | L        |            | l        |       |