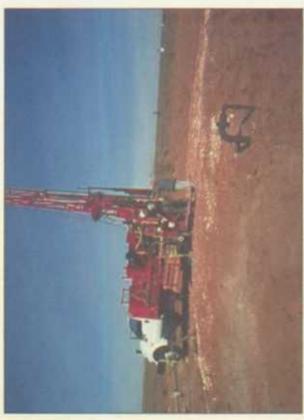

Groundwater = 180 ft

\* Backhoe samples

\*\* laboratory test

I

|         | Logger:     |            | Israel Juarez; Mort Bates                             | Client:                | Well ID:                         |
|---------|-------------|------------|-------------------------------------------------------|------------------------|----------------------------------|
|         | Driller:    |            | kins Engineering Associates, Inc.                     | RICE Operating Company |                                  |
| Drillin | g Method:   |            | Hollow Stem Auger                                     | Project Name:          |                                  |
|         | Start Date: |            | 2/17/2004                                             | L-6 EOL                | 1                                |
|         | End Date:   |            | 2/17/2004                                             | Location:              | SB-1                             |
| Notes:  |             |            |                                                       | EME SWD System         |                                  |
|         | т           | D = 80 1   | ft Groundwater = 180 ft                               | Sec. 6, T22S, R36E     |                                  |
|         |             |            |                                                       | Lea County, NM         |                                  |
|         |             |            |                                                       |                        |                                  |
| Depth   | Split Spoon | Sample     |                                                       |                        | Additional                       |
| (feet)  | chloride    | PID        | Description                                           | Lithology              | Notes                            |
| 0.0     | 1           |            | · · · · · · · · · · · · · · · · · · ·                 |                        |                                  |
| 0.0     |             |            | 0-6 ft Silty Sand w/Caliche:                          |                        | Mixed lithology<br>backfill from |
| 5.0     |             |            | loose, reddish tan, dry                               |                        | 1                                |
| 5.0     |             | ┝──╋       | 6-10 ft Well Graded Sand w/Caliche:                   |                        | original excavation              |
| 10.0    | 1022        |            | 6-10 π vveil Graded Sand w/Caliche:<br>firm, tan, dry |                        | to 7 ft                          |
| 10.0    | 1033        | no<br>odor | 10-13 ft Caliche: hard, reddish tan, dry              |                        |                                  |
| 15.0    | 432         |            |                                                       |                        |                                  |
| 15.0    | 432         | no         |                                                       |                        |                                  |
| 20.0    | 325         | odor       |                                                       |                        |                                  |
| 20.0    | 325         | no         |                                                       |                        |                                  |
| 25.0    | 395         | odor       |                                                       |                        |                                  |
| 25.0    | 395         | no<br>odor |                                                       |                        | remainder of bore                |
| 30.0    | 560         | no         |                                                       |                        | backfilled with                  |
|         |             | odor       |                                                       |                        | drill cuttings                   |
| 35.0    | 720         | no         |                                                       |                        | dim outungs                      |
|         |             | odor       |                                                       |                        |                                  |
| 40.0    | 794         | no         |                                                       |                        |                                  |
|         | 1           | odor       |                                                       |                        |                                  |
| 45.0    | 725         | no         |                                                       |                        |                                  |
|         |             | odor       | 13-80 ft                                              |                        |                                  |
| 50.0    | 529         | no         | Silty Sands:<br>loose, tan, dry                       |                        |                                  |
|         | 1           | odor       |                                                       |                        |                                  |
| 55.0    | 1           |            |                                                       |                        |                                  |
|         |             |            |                                                       |                        |                                  |
| 60.0    |             |            |                                                       |                        |                                  |
|         |             |            |                                                       |                        |                                  |
| 65.0    |             |            |                                                       |                        |                                  |
|         | ļ           |            |                                                       |                        |                                  |
| 70.0    | ļ           |            |                                                       |                        |                                  |
|         |             |            |                                                       |                        |                                  |
| 75.0    | <b> </b>    |            |                                                       |                        |                                  |
|         | <u> </u>    |            |                                                       |                        |                                  |
| 80.0    |             |            |                                                       |                        | lab = 128 ppm                    |