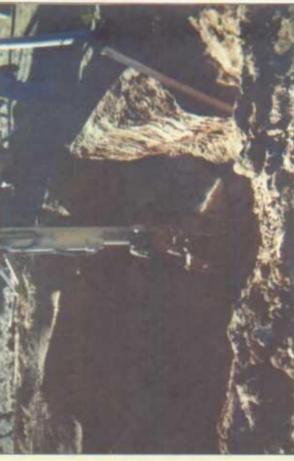

### RICE OPERATING COMPANY JUNCTION BOX FINAL REPORT

|                                                                                                  |                                       |                 |                  | BOX LOC                               | ATION                                   |            |                                                                             |                        |          |            |  |
|--------------------------------------------------------------------------------------------------|---------------------------------------|-----------------|------------------|---------------------------------------|-----------------------------------------|------------|-----------------------------------------------------------------------------|------------------------|----------|------------|--|
| SWD SYSTE                                                                                        | EM JUNCTION                           | UNIT            | SECTION          | TOWNSHIP                              | RANGE                                   | COUN       |                                                                             | X DIMENSION            | _        |            |  |
| EME                                                                                              | L-6 EOL                               | L               | 6                | 22S                                   | 36E                                     | Lea        | Length                                                                      | Width<br>box eliminate |          | epth       |  |
| L                                                                                                |                                       |                 | <b></b>          | L                                     | 1                                       | I          |                                                                             |                        |          |            |  |
| LAND TYPE                                                                                        | : BLM                                 | STATE           | FEE LA           | NDOWNER                               | W. T                                    | . Tivis, J | <u>r.</u> OTH                                                               | ER                     |          |            |  |
| Depth to Gr                                                                                      | roundwater                            | 180             | feet             | NMOCE                                 | SITE ASS                                | ESSME      | NT RANKIN                                                                   | G SCORE:               | 2        | 0 *        |  |
| Date Star                                                                                        | ted <u>12/16</u>                      | 6/2003          | Date Co          | mpleted                               | 2/17/2004                               | 00         | D Witness                                                                   |                        | No       |            |  |
| Soil Excava                                                                                      | ited <u>52</u>                        | cubic ya        | rds Exc          | cavation Le                           | ength <u>10</u>                         | v          | /idth20                                                                     | Depth                  | 7        | feet       |  |
| Soil Dispos                                                                                      | sed 0                                 | cubic ya        | ırds Of          | fsite Facility                        | n – – – – – – – – – – – – – – – – – – – | /a         | Locat                                                                       | ion                    | n/a      |            |  |
|                                                                                                  |                                       |                 |                  |                                       |                                         |            |                                                                             |                        |          |            |  |
| FINAL ANA                                                                                        |                                       | RESULT          | S: Sampl         | e Date                                | 12/18/2                                 | 2003       | Sample                                                                      | Depth                  | 7 ft     | bgs        |  |
|                                                                                                  |                                       |                 |                  |                                       |                                         |            | ·                                                                           |                        |          |            |  |
| Sample                                                                                           | <u>PID</u>                            | G               | RO               | DRO                                   | Chloride                                |            | Broouro (                                                                   | : noint compo          | sito co  | mplo of    |  |
| Location ppm mg/kg mg/kg mg/kg Procure 5-point composite sam<br>bottom and 4-point composite sam |                                       |                 |                  |                                       |                                         |            |                                                                             | •                      |          |            |  |
| SIDEWALLS                                                                                        |                                       |                 | 0.0              | <10.0                                 | 656                                     |            | sidewalls. TPH and chloride laborator<br>test results completed by using an |                        |          |            |  |
| BOTTOM@7                                                                                         |                                       | <               | 0.0              | <10.0                                 | 1170                                    |            |                                                                             |                        |          |            |  |
| REMEDIATE                                                                                        | D 52.1                                | <'              | 0.0              | <10.0                                 | 656                                     |            | approved lab and testing procedures<br>pursuant to NMOCD guidelines.        |                        |          |            |  |
| SOIL BORE 80                                                                                     | Oft XXX                               | X               | XX               | XXX                                   | 128                                     |            | pursua                                                                      | nt to NMOCL            | guidel   | ines.      |  |
|                                                                                                  |                                       |                 |                  |                                       |                                         |            |                                                                             |                        |          |            |  |
| General Descri                                                                                   | ntion of Remed                        | lial Action     | The junction     | hox was delin                         | ested                                   |            | СНІ                                                                         | ORIDE FIELI            | D TES    | rs         |  |
|                                                                                                  | •                                     |                 |                  |                                       |                                         | <u></u>    |                                                                             |                        | 51201    |            |  |
| vertically and later                                                                             |                                       |                 |                  |                                       | ·····                                   |            | LOCATIO                                                                     |                        |          |            |  |
| regularly. Althoug                                                                               |                                       |                 |                  |                                       |                                         |            |                                                                             | -                      | (III)    | ppm<br>520 |  |
| exhibit a sufficient                                                                             | · · · · · · · · · · · · · · · · · · · |                 |                  |                                       | · · · · · · · · · · · · · · · · · · ·   |            | Vertical                                                                    | 4                      | <u> </u> | 538        |  |
| TPH tests confirm                                                                                |                                       |                 |                  | ·····                                 |                                         |            |                                                                             | 5                      |          | 599        |  |
| excavation was ba                                                                                |                                       |                 |                  |                                       |                                         | · ,        |                                                                             | 6                      |          | 744        |  |
| a soil bore was pe                                                                               |                                       |                 | · ·              | · · · · · · · · · · · · · · · · · · · |                                         |            |                                                                             | 7                      |          | 683        |  |
| while exhibiting a d                                                                             | conclusive trend o                    | f decline; the  | bore hole was    | plugged with                          | cuttings.                               |            | 4-wall com                                                                  |                        |          | 659        |  |
| The disturbed surf                                                                               | face is expected to                   | o return to pro | ductive capac    | ity at a normal                       | rate. Chloride                          | 9          | bottom com                                                                  | <u>p. 7</u>            |          | 954        |  |
| concentrations left                                                                              | t in place at this si                 | te are not cor  | sidered threat   | ening to grour                        | ndwater at                              |            | remed. com                                                                  | p. n/a                 |          | 531        |  |
| 180 ft BGS. This                                                                                 | box has been elim                     | inated as it w  | as re-plumbed    | l straight throu                      | igh with a new                          | ,          | Soil Bore                                                                   | 20                     |          | 325        |  |
| poly pipeline.                                                                                   |                                       |                 |                  |                                       |                                         |            |                                                                             | 40                     |          | 794        |  |
|                                                                                                  | * A windmi                            | II is located 4 | 40 ft North of t | the site.                             |                                         |            |                                                                             | 50                     |          | 529        |  |
| enclosures: chlorid                                                                              | de graph, photos,                     | lab results, P  | D readings, so   | oil bore log                          |                                         |            |                                                                             |                        |          |            |  |

Groundwater = 180 ft

\* Backhoe samples

\*\* laboratory test

I

|         | Logger:     |            | Israel Juarez; Mort Bates                             | Client:                | Well ID:                         |
|---------|-------------|------------|-------------------------------------------------------|------------------------|----------------------------------|
|         | Driller:    |            | kins Engineering Associates, Inc.                     | RICE Operating Company |                                  |
| Drillin | g Method:   |            | Hollow Stem Auger                                     | Project Name:          |                                  |
|         | Start Date: |            | 2/17/2004                                             | L-6 EOL                | 1                                |
|         | End Date:   |            | 2/17/2004                                             | Location:              | SB-1                             |
| Notes:  |             |            |                                                       | EME SWD System         |                                  |
|         | т           | D = 80 1   | ft Groundwater = 180 ft                               | Sec. 6, T22S, R36E     |                                  |
|         |             |            |                                                       | Lea County, NM         |                                  |
|         |             |            |                                                       |                        |                                  |
| Depth   | Split Spoon | Sample     |                                                       |                        | Additional                       |
| (feet)  | chloride    | PID        | Description                                           | Lithology              | Notes                            |
| 0.0     | 1           |            | · · · · · · · · · · · · · · · · · · ·                 |                        |                                  |
| 0.0     |             |            | 0-6 ft Silty Sand w/Caliche:                          |                        | Mixed lithology<br>backfill from |
| 5.0     |             |            | loose, reddish tan, dry                               |                        | 1                                |
| 5.0     |             | ┝──╋       | 6-10 ft Well Graded Sand w/Caliche:                   |                        | original excavation              |
| 10.0    | 1022        |            | 6-10 π vveil Graded Sand w/Caliche:<br>firm, tan, dry |                        | to 7 ft                          |
| 10.0    | 1033        | no<br>odor | 10-13 ft Caliche: hard, reddish tan, dry              |                        |                                  |
| 15.0    | 432         |            |                                                       |                        |                                  |
| 15.0    | 432         | no         |                                                       |                        |                                  |
| 20.0    | 325         | odor       |                                                       |                        |                                  |
| 20.0    | 325         | no         |                                                       |                        |                                  |
| 25.0    | 395         | odor       |                                                       |                        |                                  |
| 25.0    | 395         | no<br>odor |                                                       |                        | remainder of bore                |
| 30.0    | 560         | no         |                                                       |                        | backfilled with                  |
|         |             | odor       |                                                       |                        | drill cuttings                   |
| 35.0    | 720         | no         |                                                       |                        | dim outungs                      |
|         |             | odor       |                                                       |                        |                                  |
| 40.0    | 794         | no         |                                                       |                        |                                  |
|         | 1           | odor       |                                                       |                        |                                  |
| 45.0    | 725         | no         |                                                       |                        |                                  |
|         |             | odor       | 13-80 ft                                              |                        |                                  |
| 50.0    | 529         | no         | Silty Sands:<br>loose, tan, dry                       |                        |                                  |
|         | 1           | odor       |                                                       |                        |                                  |
| 55.0    | 1           |            |                                                       |                        |                                  |
|         |             |            |                                                       |                        |                                  |
| 60.0    |             |            |                                                       |                        |                                  |
|         |             |            |                                                       |                        |                                  |
| 65.0    |             |            |                                                       |                        |                                  |
|         | ļ           |            |                                                       |                        |                                  |
| 70.0    | ļ           |            |                                                       |                        |                                  |
|         |             |            |                                                       |                        |                                  |
| 75.0    | <b> </b>    |            |                                                       |                        |                                  |
|         | <u> </u>    |            |                                                       |                        |                                  |
| 80.0    |             |            |                                                       |                        | lab = 128 ppm                    |