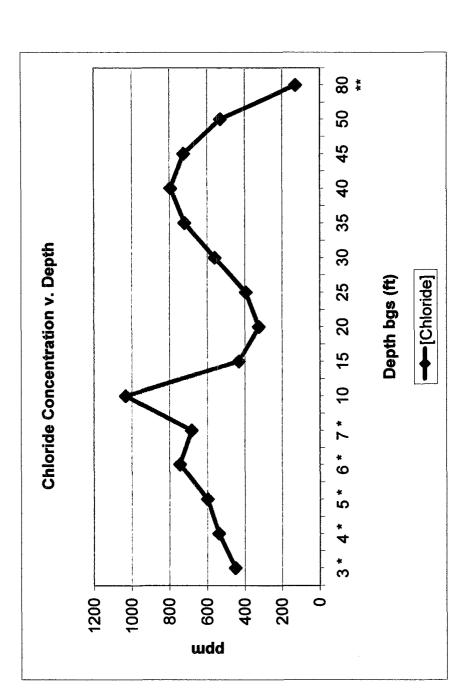

## EME L-6 EOL

11/18/2003

12/17/2003 Backhoe excavation

Soil bore delineation 2/17/2003

CHLORIDE CONCENTRATION CURVE

i

RICE Operating Company

## EME L-6 EOL

Unit L, Sec. 6, T22S, R36E

Vertical Delineation at Source

| [CI] ppm       | 451 | 538 | 599 | 744 | 683 | 1033 | 432 | 325 | 395 | 560 | 720 | 794 | 725 | 529 | 128   |
|----------------|-----|-----|-----|-----|-----|------|-----|-----|-----|-----|-----|-----|-----|-----|-------|
| Depth bgs (ft) | 3*  | 4*  | 5 * | * 9 | * L | 10   | 15  | 20  | 25  | 30  | 35  | 40  | 45  | 50  | 80 ** |

Groundwater = 180 ft

\* Backhoe samples

\*\* laboratory test

I

|         | Logger:     |            | Israel Juarez; Mort Bates                             | Client:                | Well ID:                         |
|---------|-------------|------------|-------------------------------------------------------|------------------------|----------------------------------|
|         | Driller:    |            | kins Engineering Associates, Inc.                     | RICE Operating Company |                                  |
| Drillin | g Method:   |            | Hollow Stem Auger                                     | Project Name:          |                                  |
|         | Start Date: |            | 2/17/2004                                             | L-6 EOL                | 1                                |
|         | End Date:   |            | 2/17/2004                                             | Location:              | SB-1                             |
| Notes:  |             |            |                                                       | EME SWD System         |                                  |
|         | т           | D = 80 1   | ft Groundwater = 180 ft                               | Sec. 6, T22S, R36E     |                                  |
|         |             |            |                                                       | Lea County, NM         |                                  |
|         |             |            |                                                       |                        |                                  |
| Depth   | Split Spoon | Sample     |                                                       |                        | Additional                       |
| (feet)  | chloride    | PID        | Description                                           | Lithology              | Notes                            |
| 0.0     | 1           |            | · · · · · · · · · · · · · · · · · · ·                 |                        |                                  |
| 0.0     |             |            | 0-6 ft Silty Sand w/Caliche:                          |                        | Mixed lithology<br>backfill from |
| 5.0     |             |            | loose, reddish tan, dry                               |                        | 1                                |
| 5.0     |             | ┝──╋       | 6-10 ft Well Graded Sand w/Caliche:                   |                        | original excavation              |
| 10.0    | 1022        |            | 6-10 π vveil Graded Sand w/Caliche:<br>firm, tan, dry |                        | to 7 ft                          |
| 10.0    | 1033        | no<br>odor | 10-13 ft Caliche: hard, reddish tan, dry              |                        |                                  |
| 15.0    | 432         |            |                                                       |                        |                                  |
| 15.0    | 432         | no         |                                                       |                        |                                  |
| 20.0    | 325         | odor       |                                                       |                        |                                  |
| 20.0    | 325         | no         |                                                       |                        |                                  |
| 25.0    | 395         | odor       |                                                       |                        |                                  |
| 25.0    | 395         | no<br>odor |                                                       |                        | remainder of bore                |
| 30.0    | 560         | no         |                                                       |                        | backfilled with                  |
|         |             | odor       |                                                       |                        | drill cuttings                   |
| 35.0    | 720         | no         |                                                       |                        | dim outungs                      |
|         |             | odor       |                                                       |                        |                                  |
| 40.0    | 794         | no         |                                                       |                        |                                  |
|         | 1           | odor       |                                                       |                        |                                  |
| 45.0    | 725         | no         |                                                       |                        |                                  |
|         |             | odor       | 13-80 ft                                              |                        |                                  |
| 50.0    | 529         | no         | Silty Sands:<br>loose, tan, dry                       |                        |                                  |
|         | 1           | odor       |                                                       |                        |                                  |
| 55.0    | 1           |            |                                                       |                        |                                  |
|         |             |            |                                                       |                        |                                  |
| 60.0    |             |            |                                                       |                        |                                  |
|         |             |            |                                                       |                        |                                  |
| 65.0    |             |            |                                                       |                        |                                  |
|         | ļ           |            |                                                       |                        |                                  |
| 70.0    | ļ           |            |                                                       |                        |                                  |
|         |             |            |                                                       |                        |                                  |
| 75.0    | <b> </b>    |            |                                                       |                        |                                  |
|         | <u> </u>    |            |                                                       |                        |                                  |
| 80.0    |             |            |                                                       |                        | lab = 128 ppm                    |