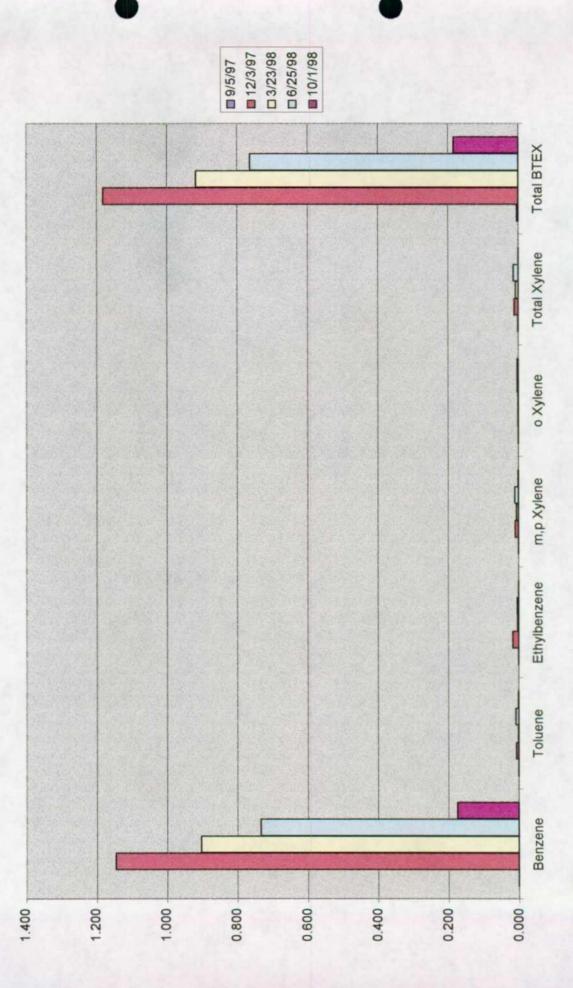

# Monitor Well # 25 Bell State "A" Sampling Results

1.

| Lab. #       | 17265    | 18601     | 20611     | 22784    | 25170     | 28454     | 31489     | 36152    | 38926    | 0101098-10 | 101642.1  |
|--------------|----------|-----------|-----------|----------|-----------|-----------|-----------|----------|----------|------------|-----------|
| Sample Date  | 4/1/1999 | 7/14/1999 | 10/6/1999 | 1/8/2000 | 4/13/2000 | 7/20/2000 | 9/26/2000 | 1/5/2001 | 4/5/2001 | 7/7/2001   | 9/26/2001 |
| Benzene      | 0.006    | 0.012     | 0.001     | 0.002    | 0.002     | 0.001     | 0.001     | 0.001    | 0.001    | 0.001      | 0.001     |
| Toluene      | 0.004    | 0.010     | 0.001     | 0.001    | 0.002     | 0.001     | 0.001     | 0.001    | 0.001    | 0.001      | 0.001     |
| Ethylbenzene | 0.004    | 0.002     | 0.001     | 0.001    | 0.002     | 0.002     | 0.003     | 0.001    | 0.001    | 0.003      | 0.005     |
| m,p Xylene   | 0.005    | 0.006     | 0.001     | 0.004    | 0.005     | 0.005     | 0.010     | 0.001    | 0.001    | 0.006      | 0.016     |
| o Xylene     | 0.004    | 0.004     | 0.001     | 0.002    | 0.002     | 0.002     | 0.004     | 0.001    | 0.001    | 0.002      | 0.006     |
| Total Xylene | 0.009    | 0.010     | 0.002     | 0.006    | 0.007     | 0.007     | 0.014     | 0.002    | 0.002    | 0.008      | 0.022     |
| Total BTEX   | 0.023    | 0.034     | 0.005     | 0.010    | 0.013     | 0.011     | 0.019     | 0.005    | 0.005    | 0.013      | 0.029     |