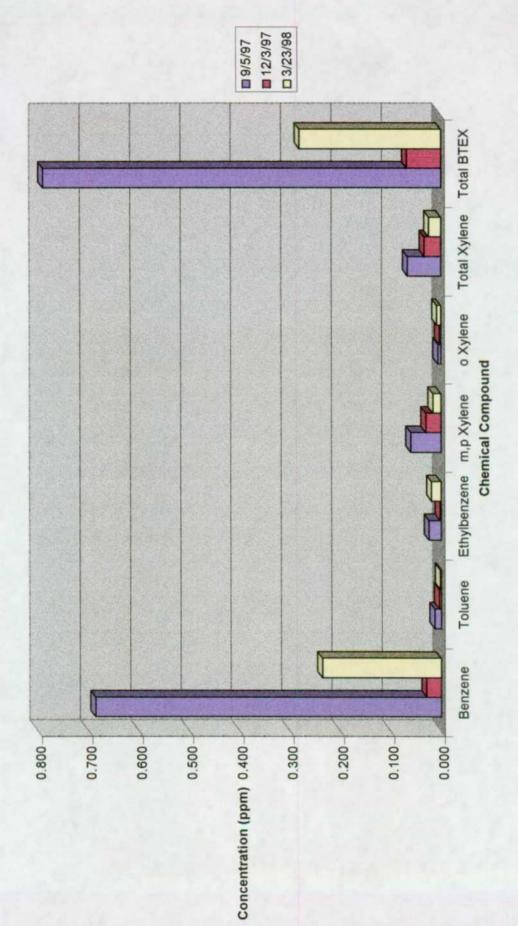

# Monitor Well # 25 Bell State "A" Sampling Results

1.

| Lab. #       | 17265    | 18601     | 20611     | 22784    | 25170     | 28454     | 31489     | 36152    | 38926    | 0101098-10 | 101642.1  |
|--------------|----------|-----------|-----------|----------|-----------|-----------|-----------|----------|----------|------------|-----------|
| Sample Date  | 4/1/1999 | 7/14/1999 | 10/6/1999 | 1/8/2000 | 4/13/2000 | 7/20/2000 | 9/26/2000 | 1/5/2001 | 4/5/2001 | 7/7/2001   | 9/26/2001 |
| Benzene      | 0.006    | 0.012     | 0.001     | 0.002    | 0.002     | 0.001     | 0.001     | 0.001    | 0.001    | 0.001      | 0.001     |
| Toluene      | 0.004    | 0.010     | 0.001     | 0.001    | 0.002     | 0.001     | 0.001     | 0.001    | 0.001    | 0.001      | 0.001     |
| Ethylbenzene | 0.004    | 0.002     | 0.001     | 0.001    | 0.002     | 0.002     | 0.003     | 0.001    | 0.001    | 0.003      | 0.005     |
| m,p Xylene   | 0.005    | 0.006     | 0.001     | 0.004    | 0.005     | 0.005     | 0.010     | 0.001    | 0.001    | 0.006      | 0.016     |
| o Xylene     | 0.004    | 0.004     | 0.001     | 0.002    | 0.002     | 0.002     | 0.004     | 0.001    | 0.001    | 0.002      | 0.006     |
| Total Xylene | 0.009    | 0.010     | 0.002     | 0.006    | 0.007     | 0.007     | 0.014     | 0.002    | 0.002    | 0.008      | 0.022     |
| Total BTEX   | 0.023    | 0.034     | 0.005     | 0.010    | 0.013     | 0.011     | 0.019     | 0.005    | 0.005    | 0.013      | 0.029     |