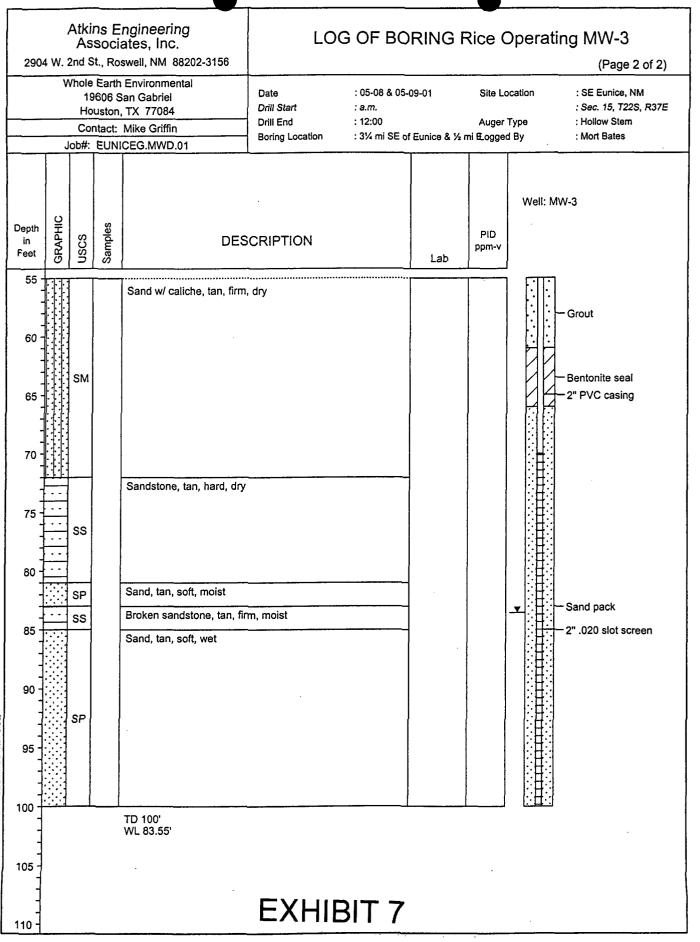

Our work plan for the project is to drill a total of six additional delineation wells at the proposed locations referenced in Exhibits 1-6. The 2" wells will be drilled to a minimum depth of 15' below the upper water interface. Slotted casing will go from the bottom of the well to a distance of 10' above the water table as determined at the time of drilling. The slotted casing will be sand packed below a bentonite seal. The well bore will be grouted to surface and a locking cap installed. (Reference: Exhibit 7).

Please don't hesitate to contact me if you've any additional questions.

Mike Griffin / Whole Earth Environmental

1/13/03 - Mile Griffin Wells installed. Will submit in next annul report

- Exhibit 2 Schematic of Well Site & Proposed New Monitor Well Location Bell State
- Exhibit 3 Schematic of Well Site & Proposed New Monitor Well Location NBF
- Exhibit 4 Schematic of Well Site & Proposed New Monitor Well Location Sohio # 1
- Exhibit 5 Schematic of Well Site & Proposed New Monitor Well Location Sohio "A"
- Exhibit 6 Schematic of Well Site & Proposed New Monitor Well Location G.S. State
- Exhibit 7 Schematic of Typical Monitor Well Construction
- Exhibit 8 Gradient Chart
- Exhibit 9 Gradient Chart

C:MTECH46/EUNICEGMWD01/mw-3.bol 05-14-2001