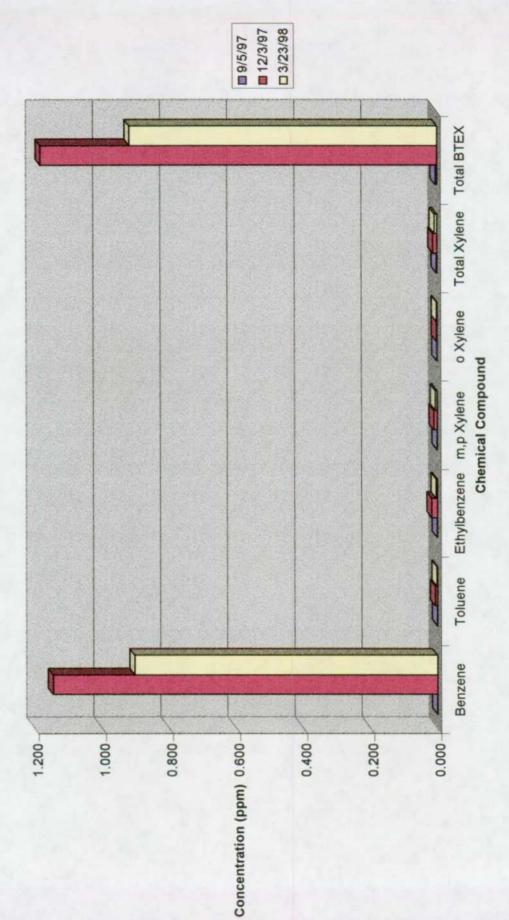

Detailed results are presented in tabular and graphical format for each monitor well. The monitor well data is grouped by site location in the report. We will continue to sample the project quarterly and report the results to your office on an annual basis. If you have any questions, please call me at (303) 293-9379.