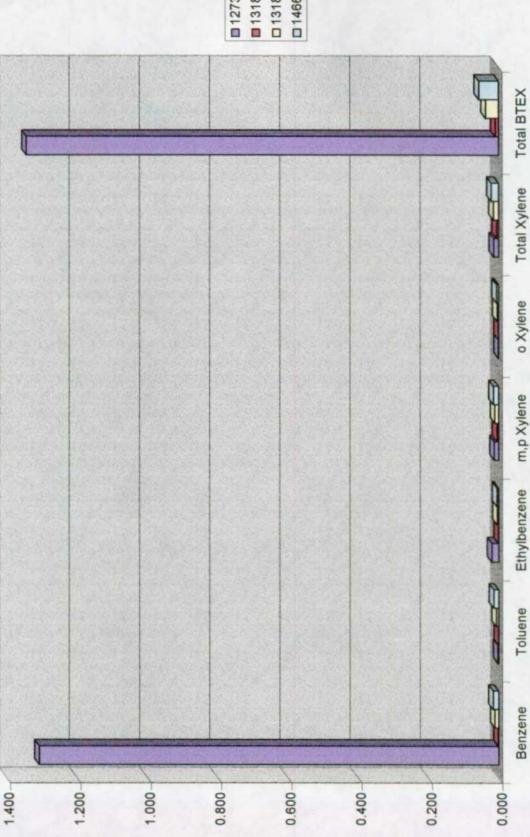

Iva COM (Case # 1R263) The attached spread sheets for monitor wells 1 & 2 show four quarters in which the outlying wells have criteria contaminant concentrations within NMWQCC standards.

Bell State "A" (Case # 1R260) The attached spread sheet for monitor well # 25 ( the furtherest from the pit center) shows nine consecutive quarters with acceptable results.