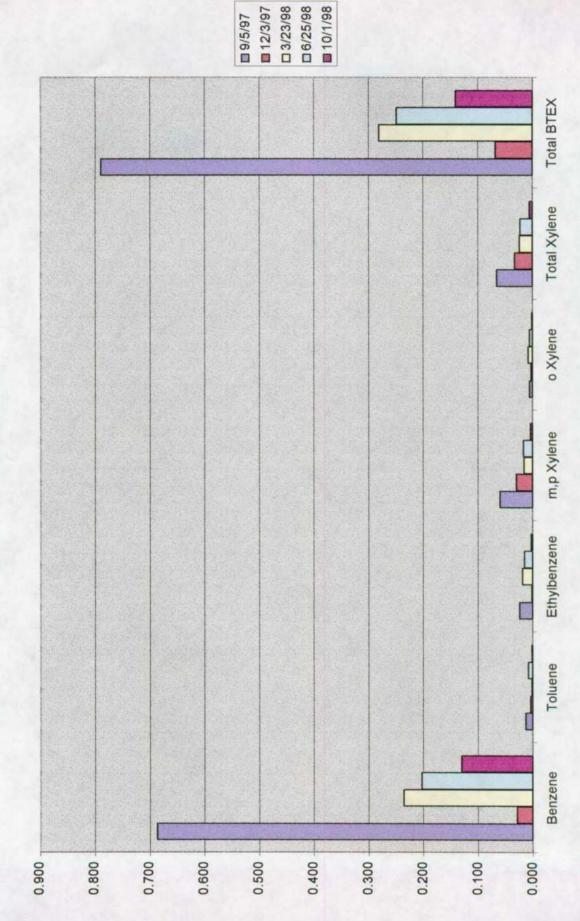

# Monitor Well # 25 Bell State "A" Sampling Results

1.

| Lab. #       | 17265    | 18601     | 20611     | 22784    | 25170     | 28454     | 31489     | 36152    | 38926    | 0101098-10 | 101642.1  |
|--------------|----------|-----------|-----------|----------|-----------|-----------|-----------|----------|----------|------------|-----------|
| Sample Date  | 4/1/1999 | 7/14/1999 | 10/6/1999 | 1/8/2000 | 4/13/2000 | 7/20/2000 | 9/26/2000 | 1/5/2001 | 4/5/2001 | 7/7/2001   | 9/26/2001 |
| Benzene      | 0.006    | 0.012     | 0.001     | 0.002    | 0.002     | 0.001     | 0.001     | 0.001    | 0.001    | 0.001      | 0.001     |
| Toluene      | 0.004    | 0.010     | 0.001     | 0.001    | 0.002     | 0.001     | 0.001     | 0.001    | 0.001    | 0.001      | 0.001     |
| Ethylbenzene | 0.004    | 0.002     | 0.001     | 0.001    | 0.002     | 0.002     | 0.003     | 0.001    | 0.001    | 0.003      | 0.005     |
| m,p Xylene   | 0.005    | 0.006     | 0.001     | 0.004    | 0.005     | 0.005     | 0.010     | 0.001    | 0.001    | 0.006      | 0.016     |
| o Xylene     | 0.004    | 0.004     | 0.001     | 0.002    | 0.002     | 0.002     | 0.004     | 0.001    | 0.001    | 0.002      | 0.006     |
| Total Xylene | 0.009    | 0.010     | 0.002     | 0.006    | 0.007     | 0.007     | 0.014     | 0.002    | 0.002    | 0.008      | 0.022     |
| Total BTEX   | 0.023    | 0.034     | 0.005     | 0.010    | 0.013     | 0.011     | 0.019     | 0.005    | 0.005    | 0.013      | 0.029     |