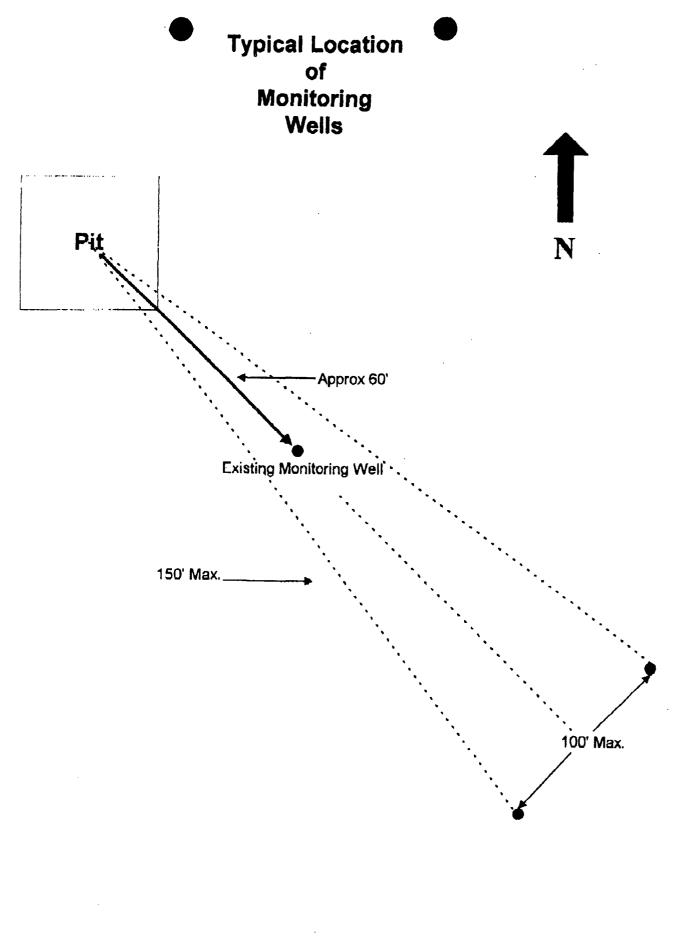

Our work plan for the project is to drill a total of six additional delineation wells at the proposed locations referenced in Exhibits 1-6. The 2" wells will be drilled to a minimum depth of 15' below the upper water interface. Slotted casing will go from the bottom of the well to a distance of 10' above the water table as determined at the time of drilling. The slotted casing will be sand packed below a bentonite seal. The well bore will be grouted to surface and a locking cap installed. (Reference: Exhibit 7).

- 1. A contoured ground water potentiometric map of each site showing proposed monitor well locations and the location of the former pit, excavated areas, existing monitor wells and other relevant site information.
- 2. Proposed monitor well construction details.
- 3. A proposed ground water sampling plan.
- 4. A schedule for implementation of the plan and submission of an investigation report.