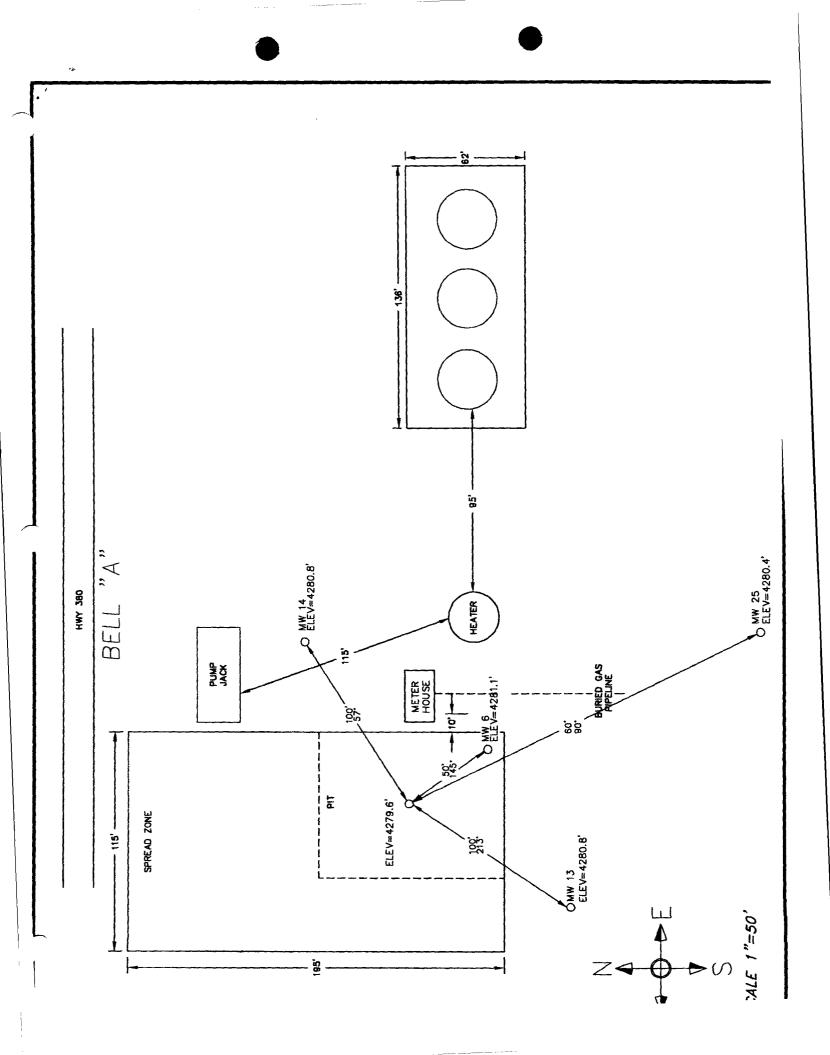

Iva COM (Case # 1R263) The attached spread sheets for monitor wells 1 & 2 show four quarters in which the outlying wells have criteria contaminant concentrations within NMWQCC standards.

Bell State "A" (Case # 1R260) The attached spread sheet for monitor well # 25 ( the furtherest from the pit center) shows nine consecutive quarters with acceptable results.

# Monitor Well # 25 Bell State "A" Sampling Results

1.

| Lab. #       | 17265    | 18601     | 20611     | 22784    | 25170     | 28454     | 31489     | 36152    | 38926    | 0101098-10 | 101642.1  |
|--------------|----------|-----------|-----------|----------|-----------|-----------|-----------|----------|----------|------------|-----------|
| Sample Date  | 4/1/1999 | 7/14/1999 | 10/6/1999 | 1/8/2000 | 4/13/2000 | 7/20/2000 | 9/26/2000 | 1/5/2001 | 4/5/2001 | 7/7/2001   | 9/26/2001 |
| Benzene      | 0.006    | 0.012     | 0.001     | 0.002    | 0.002     | 0.001     | 0.001     | 0.001    | 0.001    | 0.001      | 0.001     |
| Toluene      | 0.004    | 0.010     | 0.001     | 0.001    | 0.002     | 0.001     | 0.001     | 0.001    | 0.001    | 0.001      | 0.001     |
| Ethylbenzene | 0.004    | 0.002     | 0.001     | 0.001    | 0.002     | 0.002     | 0.003     | 0.001    | 0.001    | 0.003      | 0.005     |
| m,p Xylene   | 0.005    | 0.006     | 0.001     | 0.004    | 0.005     | 0.005     | 0.010     | 0.001    | 0.001    | 0.006      | 0.016     |
| o Xylene     | 0.004    | 0.004     | 0.001     | 0.002    | 0.002     | 0.002     | 0.004     | 0.001    | 0.001    | 0.002      | 0.006     |
| Total Xylene | 0.009    | 0.010     | 0.002     | 0.006    | 0.007     | 0.007     | 0.014     | 0.002    | 0.002    | 0.008      | 0.022     |
| Total BTEX   | 0.023    | 0.034     | 0.005     | 0.010    | 0.013     | 0.011     | 0.019     | 0.005    | 0.005    | 0.013      | 0.029     |

- Bell State "A" (Case #1R260)
- Gulf State #1 (Case #1R262)
- Iva Com #1 (Case #1R263)
- Mabel Com #1 (Case #1R264)
- Satellite #4 (Case #1R266)
- Sohio State #1 (Case # 1R267)
- Sohio State "A" (Case #1R268)
- State NBF #1 (Case #1R269)

- 1. A contoured ground water potentiometric map of each site showing proposed monitor well locations and the location of the former pit, excavated areas, existing monitor wells and other relevant site information.
- 2. Proposed monitor well construction details.
- 3. A proposed ground water sampling plan.
- 4. A schedule for implementation of the plan and submission of an investigation report.

#### Request # 2

The report does not contain a water potentiometric map for each sampling event at each site which shows the location of the pit and excavated areas, the surveyed locations of all monitor wells and recovery wells and any other pertinent site features as well as the direction and magnitude of the hydraulic gradient created using the water table elevation in each monitoring well.