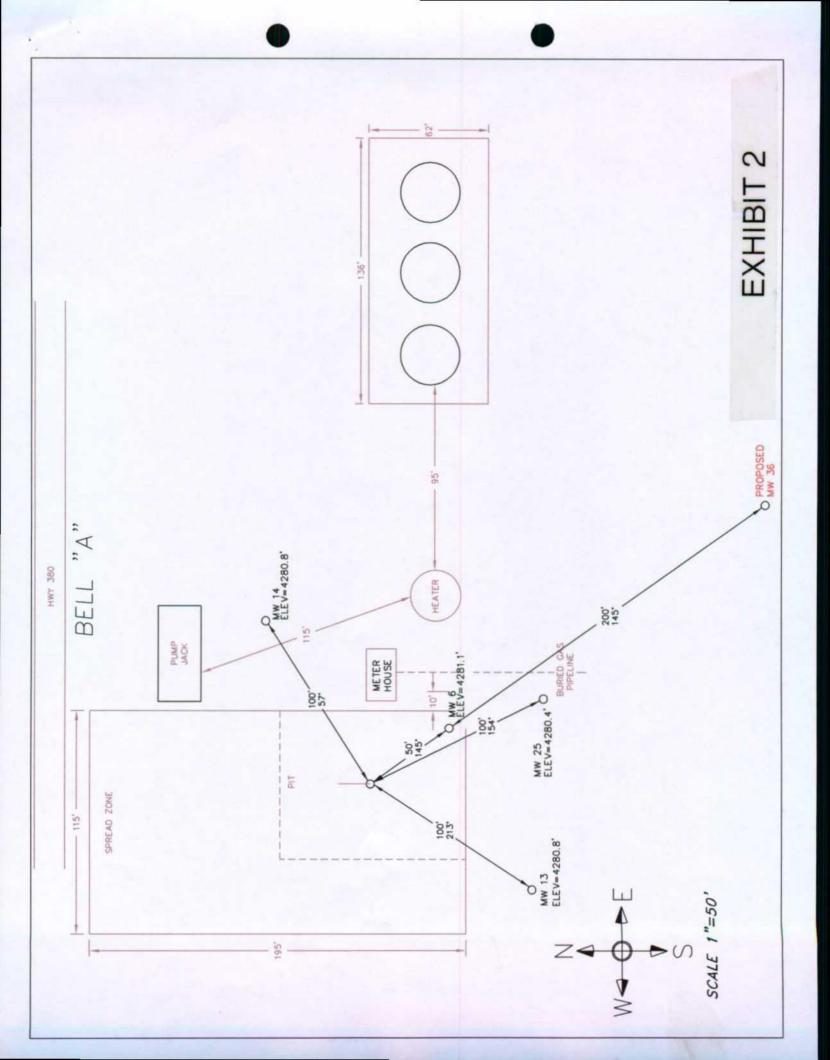

Our work plan for the project is to drill a total of six additional delineation wells at the proposed locations referenced in Exhibits 1-6. The 2" wells will be drilled to a minimum depth of 15' below the upper water interface. Slotted casing will go from the bottom of the well to a distance of 10' above the water table as determined at the time of drilling. The slotted casing will be sand packed below a bentonite seal. The well bore will be grouted to surface and a locking cap installed. (Reference: Exhibit 7).

Please don't hesitate to contact me if you've any additional questions.

Mike Griffin / Whole Earth Environmental

1/13/03 - Mile Griffin Wells installed. Will submit in next annul report

- Exhibit 2 Schematic of Well Site & Proposed New Monitor Well Location Bell State
- Exhibit 3 Schematic of Well Site & Proposed New Monitor Well Location NBF
- Exhibit 4 Schematic of Well Site & Proposed New Monitor Well Location Sohio # 1
- Exhibit 5 Schematic of Well Site & Proposed New Monitor Well Location Sohio "A"
- Exhibit 6 Schematic of Well Site & Proposed New Monitor Well Location G.S. State
- Exhibit 7 Schematic of Typical Monitor Well Construction
- Exhibit 8 Gradient Chart
- Exhibit 9 Gradient Chart

- Bell State "A" (Case #1R260)
- Gulf State #1 (Case #1R262)
- Iva Com #1 (Case #1R263)
- Mabel Com #1 (Case #1R264)
- Satellite #4 (Case #1R266)
- Sohio State #1 (Case # 1R267)
- Sohio State "A" (Case #1R268)
- State NBF #1 (Case #1R269)