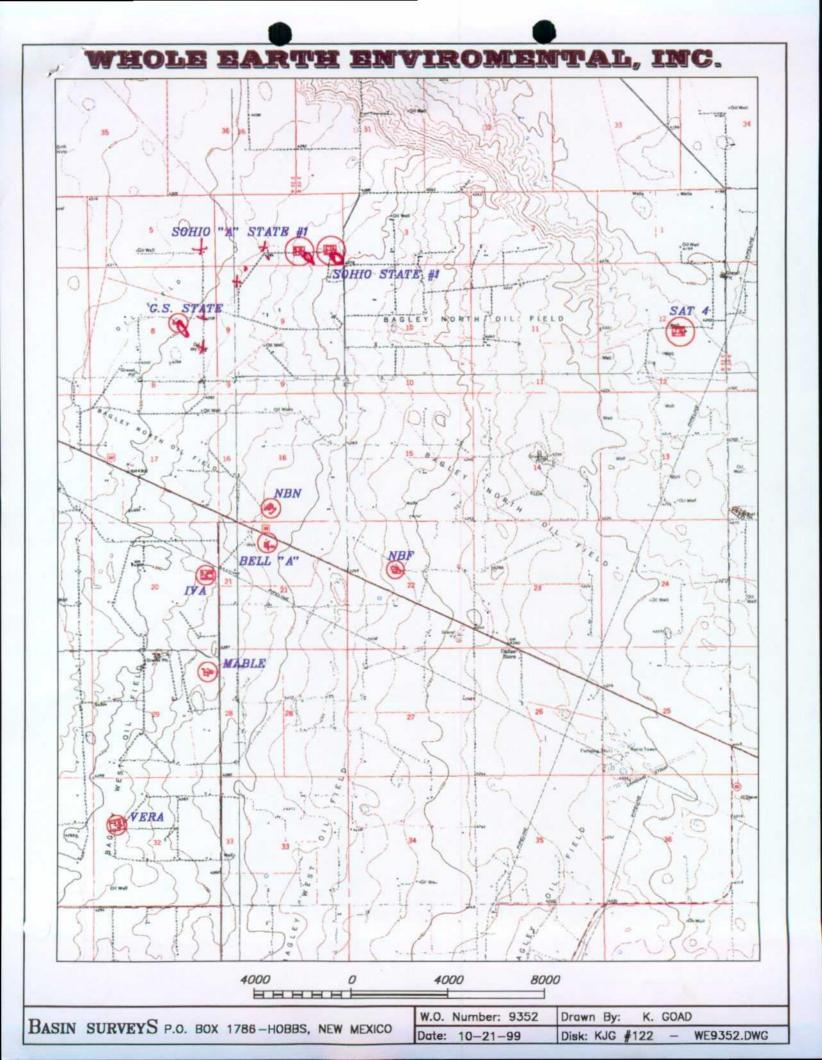

- Bell State "A" (Case #1R260)
- Gulf State #1 (Case #1R262)
- Iva Com #1 (Case #1R263)
- Mabel Com #1 (Case #1R264)
- Satellite #4 (Case #1R266)
- Sohio State #1 (Case # 1R267)
- Sohio State "A" (Case #1R268)
- State NBF #1 (Case #1R269)

- 1. A contoured ground water potentiometric map of each site showing proposed monitor well locations and the location of the former pit, excavated areas, existing monitor wells and other relevant site information.
- 2. Proposed monitor well construction details.
- 3. A proposed ground water sampling plan.
- 4. A schedule for implementation of the plan and submission of an investigation report.