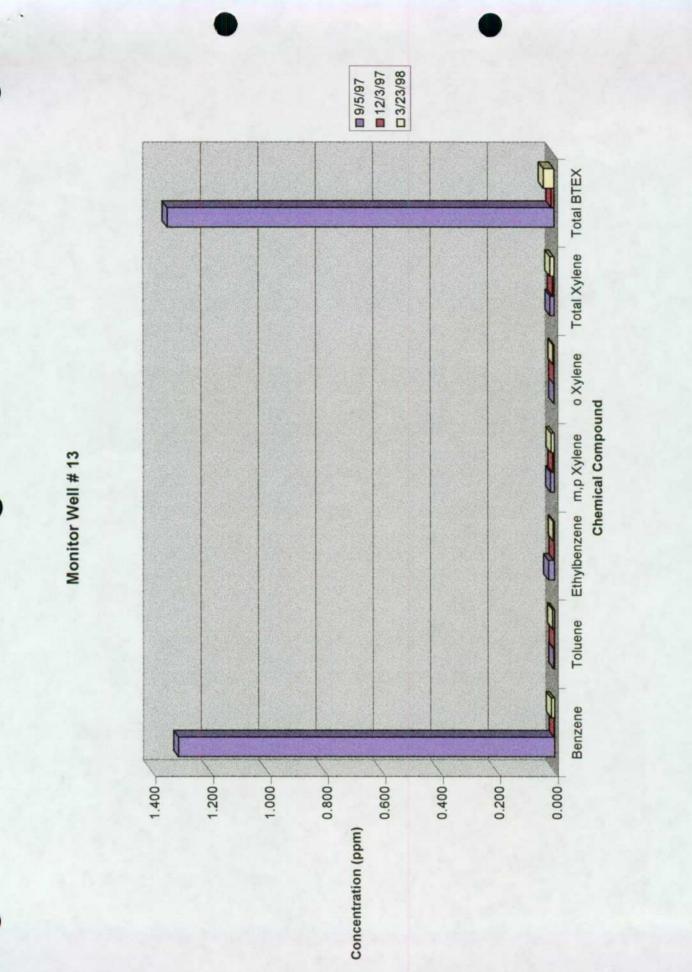

Detailed results are presented in tabular and graphical format for each monitor well. The monitor well data is grouped by site location in the report. We will continue to sample the project quarterly and report the results to your office on an annual basis. If you have any questions, please call me at (303) 293-9379.