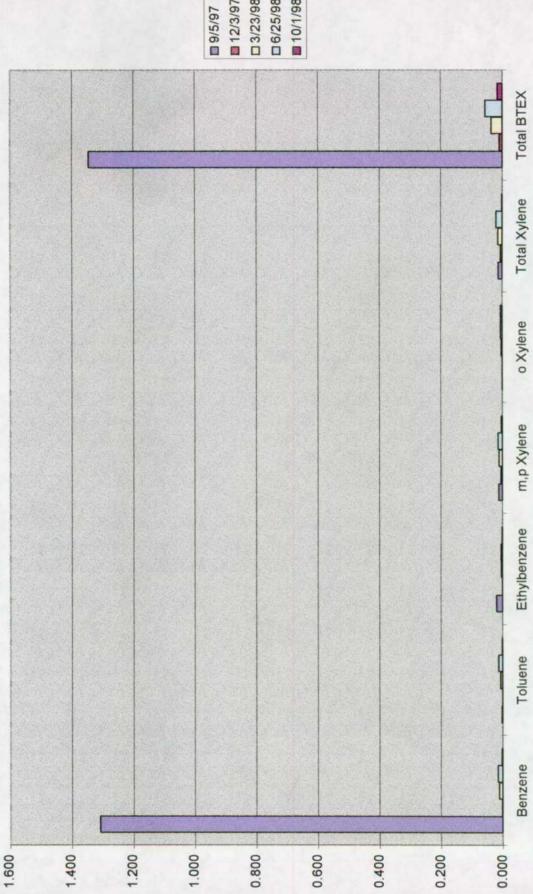

# Monitor Well # 25 Bell State "A" Sampling Results

1.

| Lab. #       | 17265    | 18601     | 20611     | 22784    | 25170     | 28454     | 31489     | 36152    | 38926    | 0101098-10 | 101642.1  |
|--------------|----------|-----------|-----------|----------|-----------|-----------|-----------|----------|----------|------------|-----------|
| Sample Date  | 4/1/1999 | 7/14/1999 | 10/6/1999 | 1/8/2000 | 4/13/2000 | 7/20/2000 | 9/26/2000 | 1/5/2001 | 4/5/2001 | 7/7/2001   | 9/26/2001 |
| Benzene      | 0.006    | 0.012     | 0.001     | 0.002    | 0.002     | 0.001     | 0.001     | 0.001    | 0.001    | 0.001      | 0.001     |
| Toluene      | 0.004    | 0.010     | 0.001     | 0.001    | 0.002     | 0.001     | 0.001     | 0.001    | 0.001    | 0.001      | 0.001     |
| Ethylbenzene | 0.004    | 0.002     | 0.001     | 0.001    | 0.002     | 0.002     | 0.003     | 0.001    | 0.001    | 0.003      | 0.005     |
| m,p Xylene   | 0.005    | 0.006     | 0.001     | 0.004    | 0.005     | 0.005     | 0.010     | 0.001    | 0.001    | 0.006      | 0.016     |
| o Xylene     | 0.004    | 0.004     | 0.001     | 0.002    | 0.002     | 0.002     | 0.004     | 0.001    | 0.001    | 0.002      | 0.006     |
| Total Xylene | 0.009    | 0.010     | 0.002     | 0.006    | 0.007     | 0.007     | 0.014     | 0.002    | 0.002    | 0.008      | 0.022     |
| Total BTEX   | 0.023    | 0.034     | 0.005     | 0.010    | 0.013     | 0.011     | 0.019     | 0.005    | 0.005    | 0.013      | 0.029     |