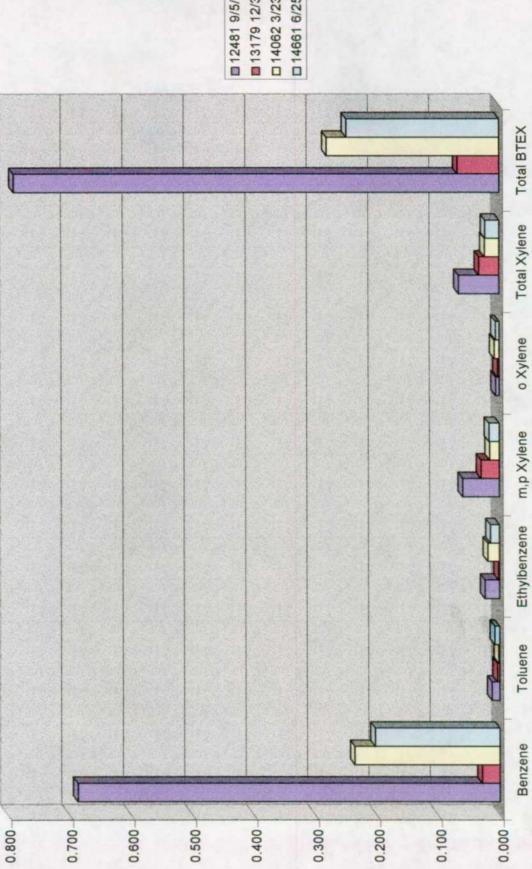

# Monitor Well # 25 Bell State "A" Sampling Results

1.

| Lab. #       | 17265    | 18601     | 20611     | 22784    | 25170     | 28454     | 31489     | 36152    | 38926    | 0101098-10 | 101642.1  |
|--------------|----------|-----------|-----------|----------|-----------|-----------|-----------|----------|----------|------------|-----------|
| Sample Date  | 4/1/1999 | 7/14/1999 | 10/6/1999 | 1/8/2000 | 4/13/2000 | 7/20/2000 | 9/26/2000 | 1/5/2001 | 4/5/2001 | 7/7/2001   | 9/26/2001 |
| Benzene      | 0.006    | 0.012     | 0.001     | 0.002    | 0.002     | 0.001     | 0.001     | 0.001    | 0.001    | 0.001      | 0.001     |
| Toluene      | 0.004    | 0.010     | 0.001     | 0.001    | 0.002     | 0.001     | 0.001     | 0.001    | 0.001    | 0.001      | 0.001     |
| Ethylbenzene | 0.004    | 0.002     | 0.001     | 0.001    | 0.002     | 0.002     | 0.003     | 0.001    | 0.001    | 0.003      | 0.005     |
| m,p Xylene   | 0.005    | 0.006     | 0.001     | 0.004    | 0.005     | 0.005     | 0.010     | 0.001    | 0.001    | 0.006      | 0.016     |
| o Xylene     | 0.004    | 0.004     | 0.001     | 0.002    | 0.002     | 0.002     | 0.004     | 0.001    | 0.001    | 0.002      | 0.006     |
| Total Xylene | 0.009    | 0.010     | 0.002     | 0.006    | 0.007     | 0.007     | 0.014     | 0.002    | 0.002    | 0.008      | 0.022     |
| Total BTEX   | 0.023    | 0.034     | 0.005     | 0.010    | 0.013     | 0.011     | 0.019     | 0.005    | 0.005    | 0.013      | 0.029     |