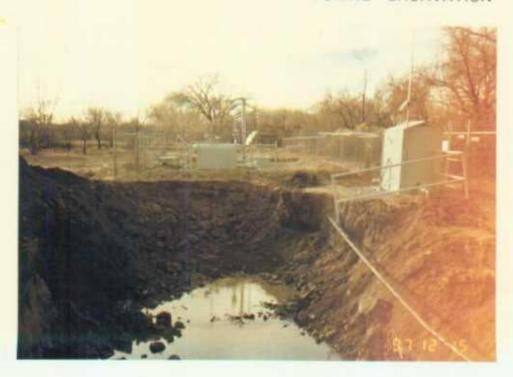

ialist

RE: Photographs of the Excavation Efforts at Farmington Com #1

Unit P, Sec 11, T29N, R13W

Per your request, Larry Trujillo of *On Site Technologies* took photographs of the Farmington Com #1 site before, during and after excavation efforts. Please find the attached copies of the photographs.

We hope that these photographs are satisfactory. If we can be of any further assistance, feel free to contact Myke Lane or myself at (505) 325-5667.

Thank you for your time and consideration.

Respectfully submitted,

Larry Truiillo

Sr. Environmental Technician

On Site Technologies Limited Partnership

CC:

Shirley Ebert, Field SHEAR Specialist,

Conoco Inc. Farmington office

**Attachments** 

Copies of Com #1 photographs





BEFORE EXCAVATION



DURING EXCAVATION



DURING EXCAVATION



## DURING EXCAVATION



DURING EXCAVATION



## AFTER EXCAVATION



AFTER EXCAVATION