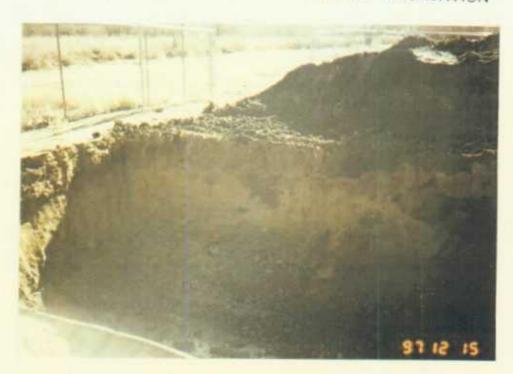

or Environmental Specialist

RE: Photographs of the Excavation Efforts at Farmington Com #1

Unit P, Sec 11, T29N, R13W

Per your request, Larry Trujillo of *On Site Technologies* took photographs of the Farmington Com #1 site before, during and after excavation efforts. Please find the attached copies of the photographs.

We hope that these photographs are satisfactory. If we can be of any further assistance, feel free to contact Myke Lane or myself at (505) 325-5667.

Thank you for your time and consideration.

Respectfully submitted,

Larry Truiillo

Sr. Environmental Technician

On Site Technologies Limited Partnership

CC:

Shirley Ebert, Field SHEAR Specialist,

Conoco Inc. Farmington office

**Attachments** 

Copies of Com #1 photographs





BEFORE EXCAVATION



DURING EXCAVATION



DURING EXCAVATION



## DURING EXCAVATION



DURING EXCAVATION



## AFTER EXCAVATION



AFTER EXCAVATION