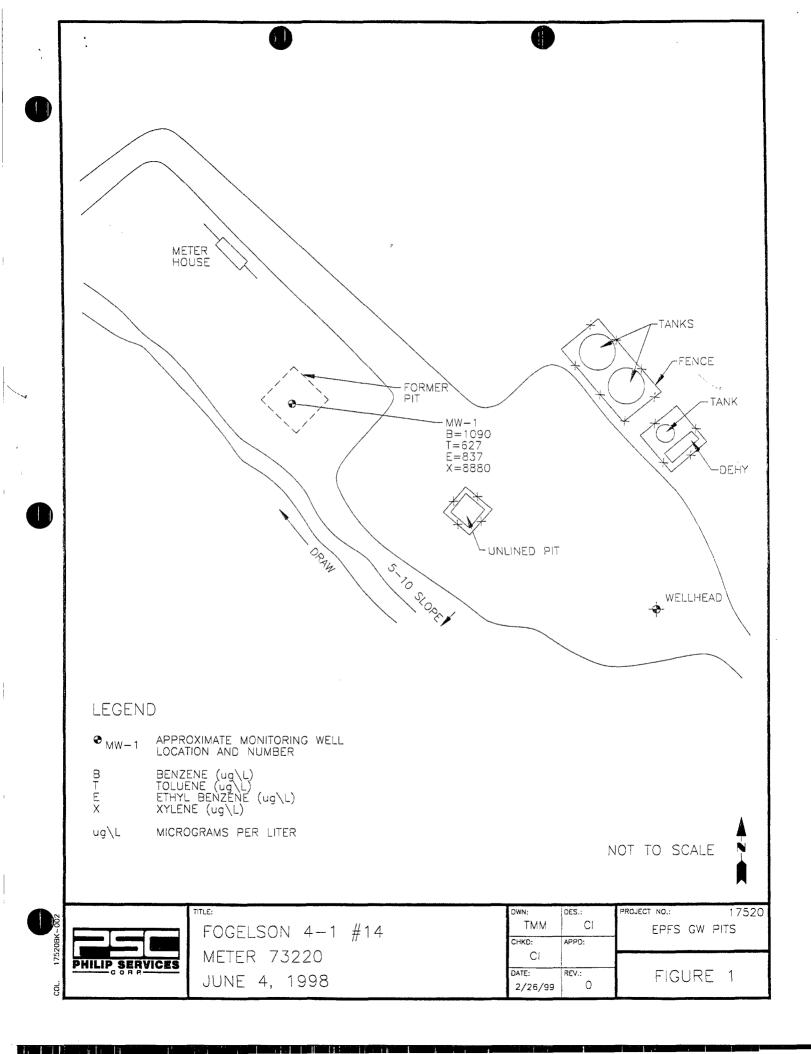

#### FOGELSON 4-1 COM #14

Meter/Line ID - 73220

#### **1998 ACTIVITIES**

**Quarterly Groundwater Monitoring -** Quarterly groundwater monitoring continued through the first two quarters of 1998. Groundwater analytical data are presented in Table 1. A site map is presented as Figure 1.

#### **CONCLUSIONS**

Analytical results of groundwater samples from MW-1 show levels of benzene, ethyl benzene and total xylenes above New Mexico Groundwater Standards. Quarterly sampling was discontinued in June of 1998 while EPFS waits for the operator to investigate the unlined pit associated with their operations at the location.

Pertinent data from the 1997 groundwater report include the following: Based on groundwater levels collected from temporary well point data, the direction of groundwater flow is to the west on this site. Groundwater samples collected from MW-1 have been above standards for benzene, and total xylenes since quarterly sampling was initiated. Down-gradient and up-gradient Geoprobe and temporary well point groundwater samples are also in excess of standards. Off-site work will be required to define extent of migration.

One groundwater sample collected from PZ-1, which is up-gradient of MW-1 and slightly downgradient of the operators unlined production pit, is in excess of standards for BTEX, indicating the unlined pit may be an up-gradient source.