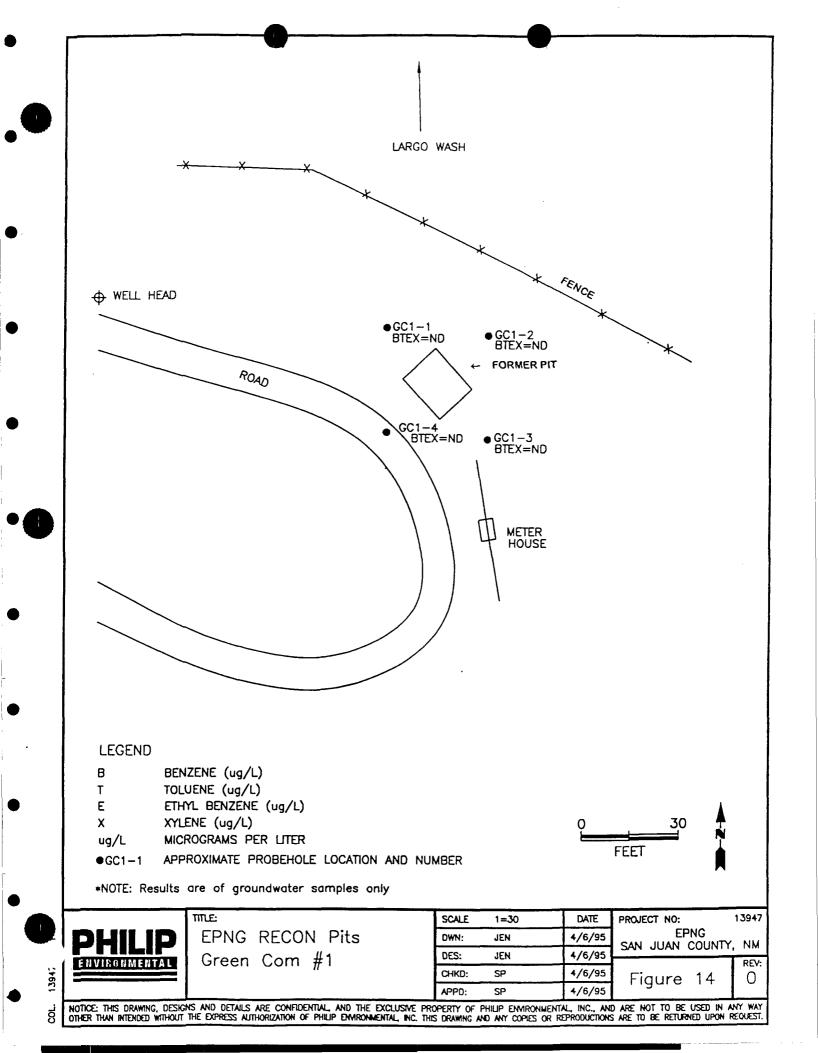

#### Green Com #1 Meter Code 75323

Pit was excavated to 8 feet beneath ground surface. Headspace soil readings from excavation bottom were 403 parts per million. Soil analytical from composite were as follows; benzene - < .5 mg/kg, total BTEX - 1 mg/kg, TPH - <10 mg/kg. Groundwater was encountered at approximately 8 foot below ground surface, and one groundwater sample was collected for analysis with results as follows; benzene - <5.0 ppb, toluene - 14.6 ppb, ethylbenzene - 27.8 ppb, total xylenes - 484 ppb.

A RECON® survey was conducted and four groundwater and four soil-gas samples were collected, one from each side of the pit. The samples were collected and analyzed using a laboratory-grade gas chromatograph by Philip Environmental's RECON® System. No BTEX constituents were detected.