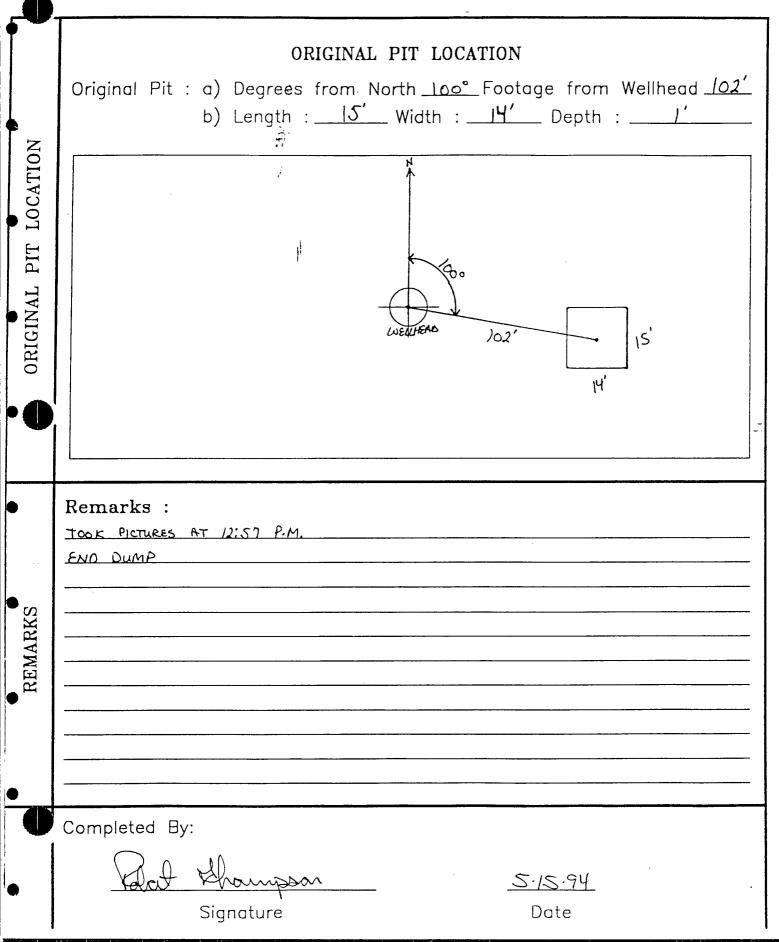

#### Green Com #1 Meter Code 75323

Pit was excavated to 8 feet beneath ground surface. Headspace soil readings from excavation bottom were 403 parts per million. Soil analytical from composite were as follows; benzene - < .5 mg/kg, total BTEX - 1 mg/kg, TPH - <10 mg/kg. Groundwater was encountered at approximately 8 foot below ground surface, and one groundwater sample was collected for analysis with results as follows; benzene - <5.0 ppb, toluene - 14.6 ppb, ethylbenzene - 27.8 ppb, total xylenes - 484 ppb.