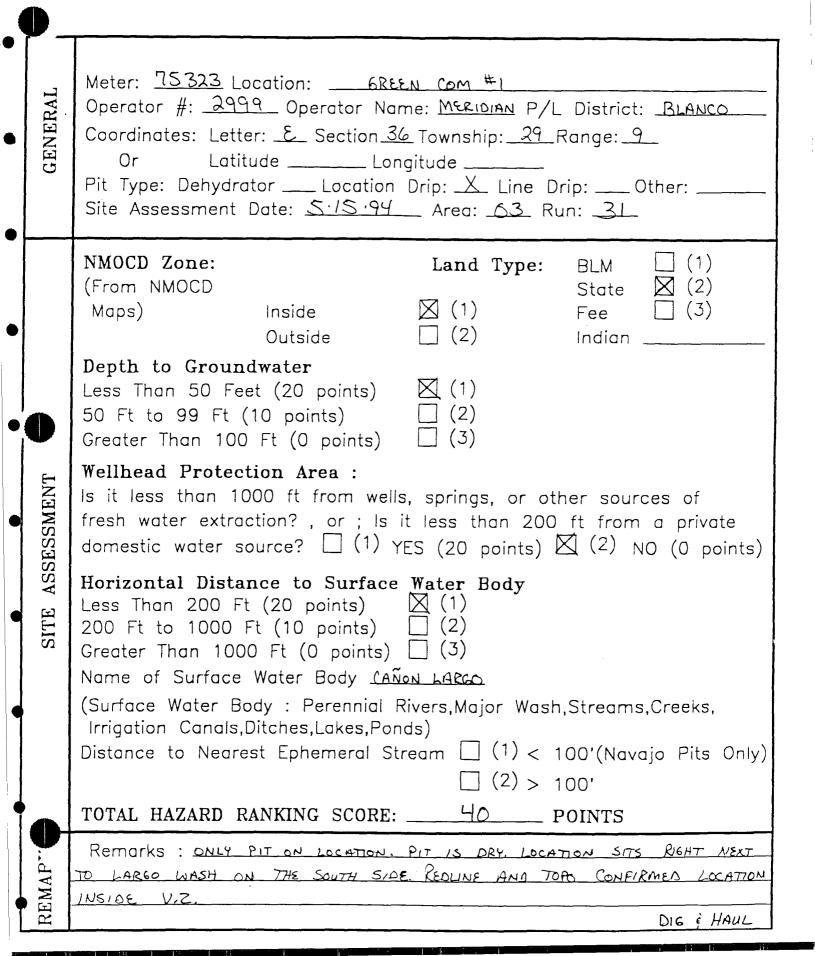

#### FIELD PIT SITE ASSESSMENT FORM

### FIELD FIELD REMEDIATION/CLOSUF

| GENERAL            | eter: 75323 Location: <u>Green Con</u> #1<br>Coordinates: Letter: <u>E</u> Section <u>36</u> Township: <u>29</u> Range: <u>9</u><br>Or Latitude Longitude<br>Date Started : <u>5-23-94</u> Area: <u>03</u> Run: <u>31</u>                                                                                                             |
|--------------------|---------------------------------------------------------------------------------------------------------------------------------------------------------------------------------------------------------------------------------------------------------------------------------------------------------------------------------------|
| FIELD OBSERVATIONS | Sample Number(s): <u>KD82</u><br>Sample Depth: <u>8</u> Feet<br>Final PID Reading <u>403 ppm</u> PID Reading Depth <u>8</u> Feet<br>Yes No<br>Groundwater Encountered (1) (2) Approximate Depth <u>8</u> Feet                                                                                                                         |
| LOSURE             | Ammediation Method :   Excavation   Onsite Bioremediation   Backfill Pit Without Excavation   (3)                                                                                                                                                                                                                                     |
| REMARKS            | Envirotech (1) (3) Tierra<br>Other Facility (2) Name:<br>Pit Closure Date: <u>5-24-94</u> Pit Closed By: <u>BET</u><br>Remarks : <u>Hit Contamination At 2 to 3 feet</u> , At 5' soil Became<br><u>Moist and Sidewalls Began to sluft off. At 8' had A steady</u><br>Stream of water Flowing Contacks Rick Coshy took Pip Sample Left |
|                    | Stream of water Flowing Controck's Rick Cosby, took Pid Sample Left<br>Pit open For Ricky Cosby to get samples & Pictures. Crew Barricadea Pit.<br>*Closed pit on 5-24-944<br>ignature of Specialist: New June<br>(SP3191) 04/07/94                                                                                                   |