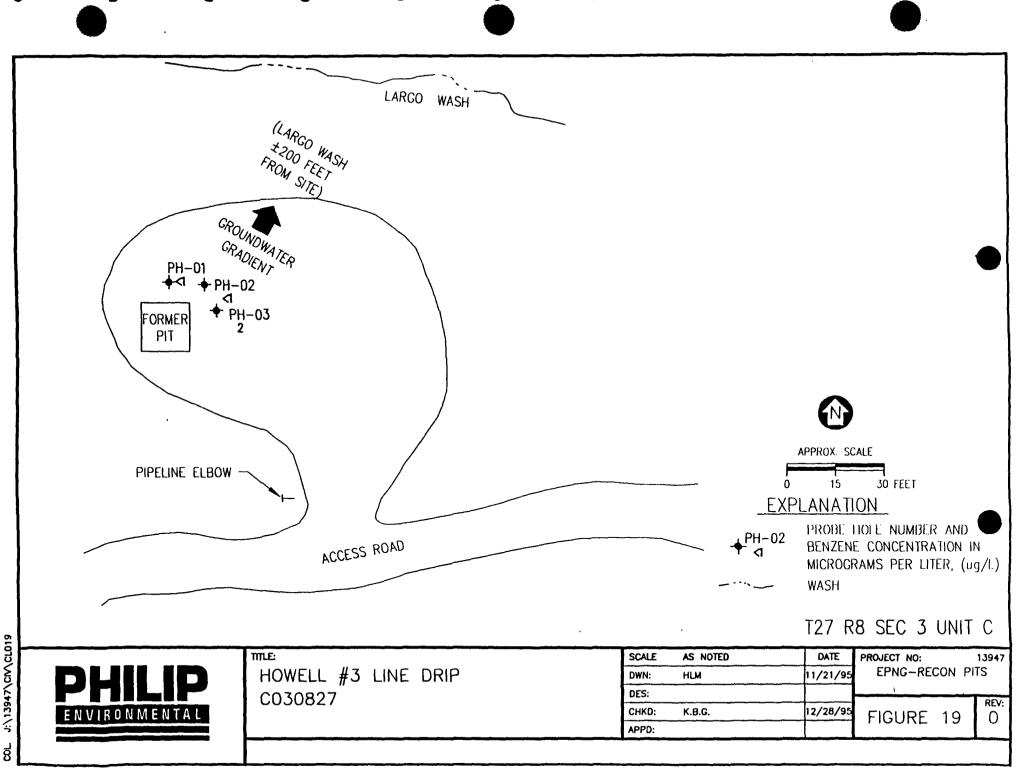

A RECON® survey was conducted and three groundwater samples were collected on the assumed downgradient side of the pit. The samples were collected and analyzed using a laboratory-grade gas chromatograph, by Philip Environmental's RECON® System.. The results were as follows: probe hole (PH) -01, benzene - <1 ug/L, toluene - 9 ug/L, ethylbenzene - 3 ug/L, xylenes - 17 ug/L. PH-02, benzene - <1 ug/L, toluene - 12 ug/L, ethylbenzene - 4 ug/L, xylenes - 21 ug/L. PH-03, benzene - 2 ug/L, toluene - 19 ug/L, ethylbenzene 3 ug/L, xylenes - 21 ug/L.