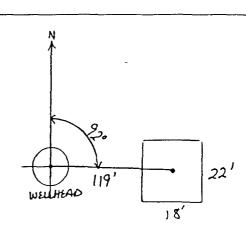

#### ORIGINAL PIT LOCATION

Original Pit: a) Degrees from North 92° Footage from Wellhead 119'

b) Length : <u>22'</u> Width : <u>18'</u> Depth : <u>2'</u>