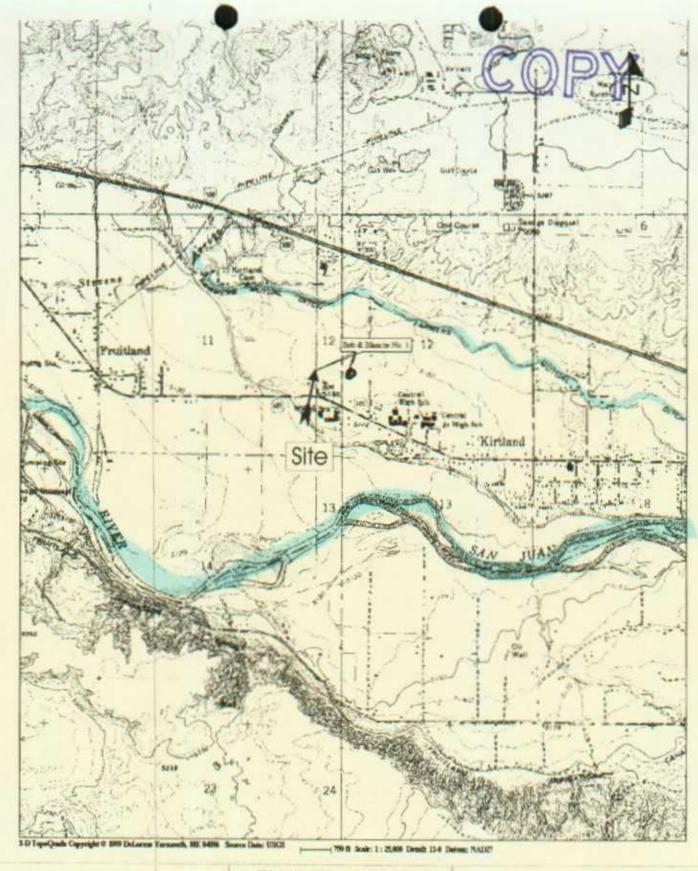

New Mexico Energy, Minerals and Natural Resources Department 1220 South St. Francis Drive Santa Fe, NM 87505

ATTN: Glenn von Gonten

RE: BOB AND BLANCHE #1 MONITORING PLAN

Dear Mr. von Gonten,

In response to your letter dated May 10, 2006 Richardson Operating Company (Richardson) has compiled a list of near by water wells and developed a monitoring program. Richardson has selected five wells in addition to the five original monitor wells and will monitor these wells for BTEX. Richardson will provide a quarterly monitoring progress report outlining the results of the samples taken. At the end of this period Richardson will submit a detailed final site investigation report documenting the results.

Please refer to attached information for the following:

- 1. Inventory of water wells within one mile from the site
- 2. Water wells selected for monitoring
- 3. Envirotech Monitor Wells selected for monitoring
- 4. Monitoring Plan & Schedule (including submission deadline for quarterly reports and final site investigation)