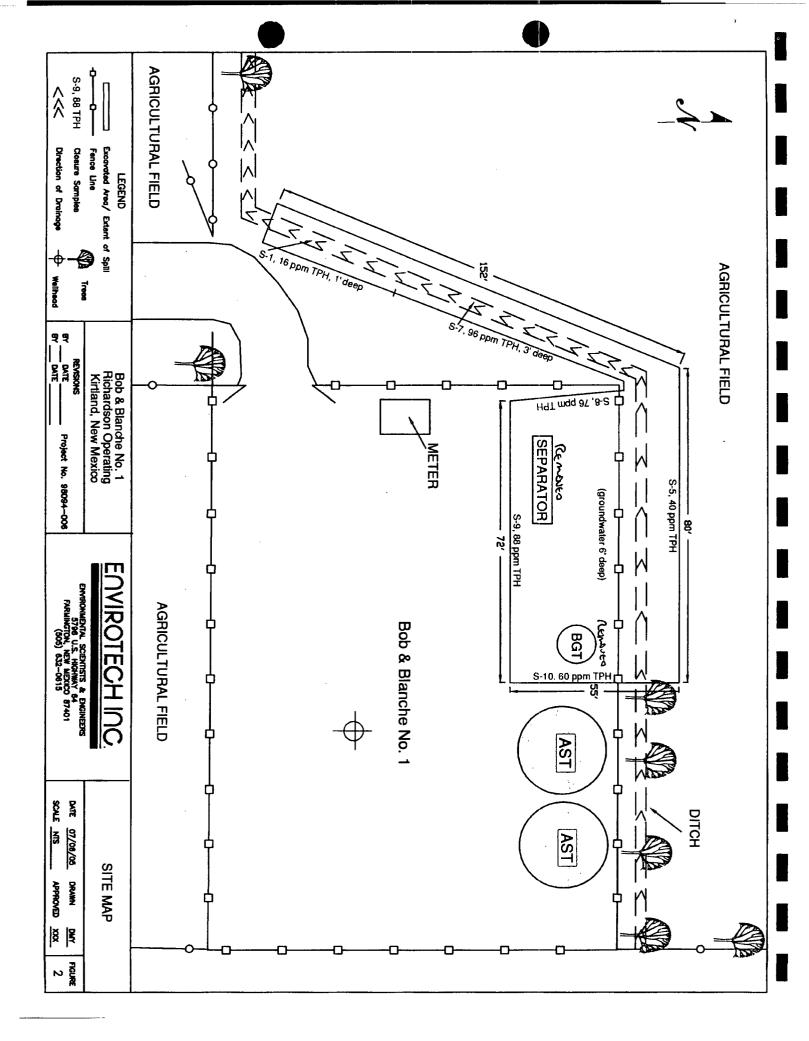

New Mexico Energy, Minerals and Natural Resources Department 1220 South St. Francis Drive Santa Fe, NM 87505

ATTN: Glenn von Gonten

RE: BOB AND BLANCHE #1 MONITORING PLAN

Dear Mr. von Gonten,

In response to your letter dated May 10, 2006 Richardson Operating Company (Richardson) has compiled a list of near by water wells and developed a monitoring program. Richardson has selected five wells in addition to the five original monitor wells and will monitor these wells for BTEX. Richardson will provide a quarterly monitoring progress report outlining the results of the samples taken. At the end of this period Richardson will submit a detailed final site investigation report documenting the results.

Please refer to attached information for the following:

- 1. Inventory of water wells within one mile from the site
- 2. Water wells selected for monitoring
- 3. Envirotech Monitor Wells selected for monitoring
- 4. Monitoring Plan & Schedule (including submission deadline for quarterly reports and final site investigation)