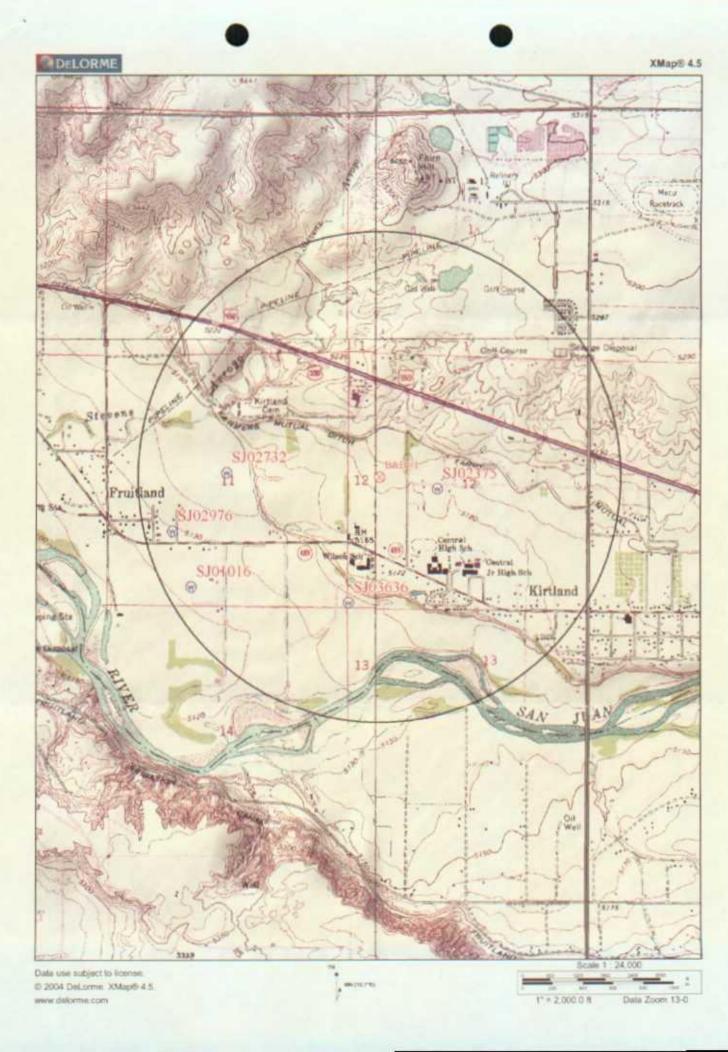

Please refer to attached information for the following:

- 1. Inventory of water wells within one mile from the site
- 2. Water wells selected for monitoring
- 3. Envirotech Monitor Wells selected for monitoring
- 4. Monitoring Plan & Schedule (including submission deadline for quarterly reports and final site investigation)

Please call me at 303-830-8000 if you have any questions.

La Wil

Sincerely,

John A. Heinle

Land / Engineering

Richardson Operating Water Wells within 1 mile radius of Bob & Blanche #1 From NM State Engineers Office (As of 05/30/06)