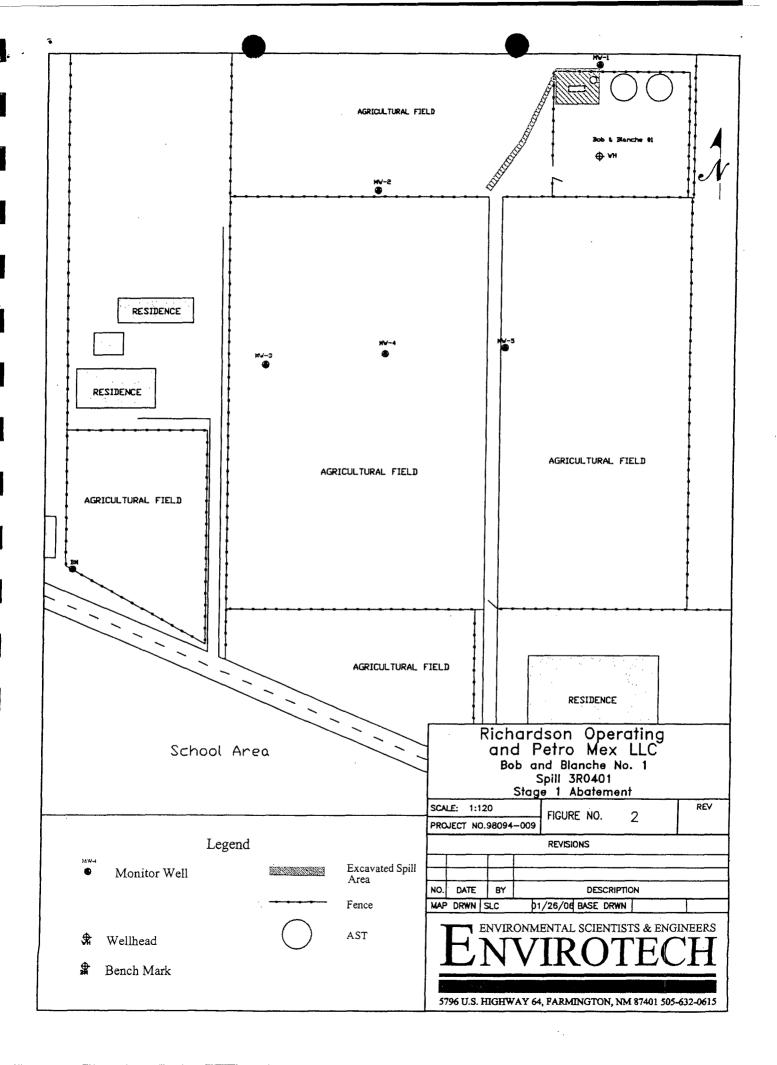

### **Bob and Blanche Monitoring Program:**

Every 90 days Richardson Operating company will monitor the ten selected wells for Benzene, Toluene, Ethylbenzene, p,m-Xylene and o-Xylene. At the end of the 90 day period richardson will submit the results and after 8 quarters will submit a final site investigation report. The submittal deadlines are as follows:

Please refer to attached information for the following:

- 1. Inventory of water wells within one mile from the site
- 2. Water wells selected for monitoring
- 3. Envirotech Monitor Wells selected for monitoring
- 4. Monitoring Plan & Schedule (including submission deadline for quarterly reports and final site investigation)