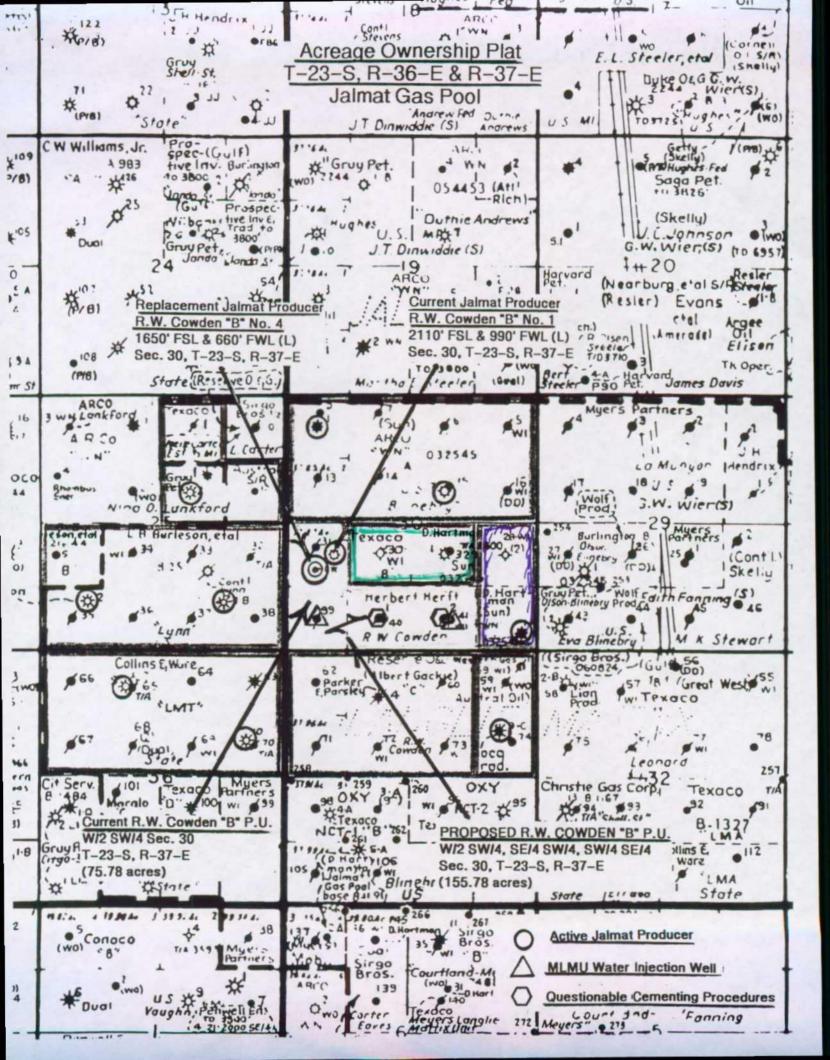

#### Dear Mr. Hartman:

In reviewing the subject application, I was unable to find orders approving two of the Jalmat gas proration units shown on your ownership plat, referenced as "green" and "blue" (see copy attached). My records indicate that the S/2 of Section 30 currently have the following acreage dedications for the Jalmat Gas Pool:

- the Doyle Hartman R. W. Cowden Well No. 1 (API No. 30-025-10884), located 1650 feet from the South and East lines (Unit J) of Section 30 (which I understand may now be temporally abandoned or shut-in) is dedicated to the 120 acres comprising the NE/4 SW/4 and the N/2 SE/4 of Section 30, approved by Division Order No. R-440, issued in Case No. 640 and dated April 16, 1954 (see copy attached);
- the Roca Petroleum, Inc. R. W. Cowden "A" WN Well No. 1 (API No. 30-025-10899), located 330 feet from the South and East lines (Unit P) of Section 30 is dedicated to the 120 acres comprising the SE/4 SW/4 and the S/2 SE/4 of Section 30, approved by Division Administrative Order NSP-54, dated January 5, 1954 (see copy attached); and
- the Doyle Hartman R. W. Cowden "B" Well No. 1 (API No. 30-025-10885), located 2110 feet from the South line and 990 feet from the West line (Lot 3/Unit L) of Section 30 is dedicated to the 75.78 acres comprising Lots 3 and 4 (the W/2 SW/4 equivalent) of Section 30, approved by Division Order No. R-441, issued in Case No. 641 and dated April 16, 1954 (see copy attached).

Please either provide me with copies of these two orders or reference their order numbers. Should these two units failed to have been established through the Division's approval process, it will be necessary to rededicate this acreage in order to avoid the overlapping of spacing units.

| lications                 | Location               | G-25-23S-36E                                   | D-30-23S-37E<br>G-30-23S-37E                         |                                                 | P-30-23S-37E                          | H-31-23S-37E                          |                                           | C-36-23S-36E<br>H-36-23S-36E            | M-25-23S-36E<br>P-25-23S-36E           |
|---------------------------|------------------------|------------------------------------------------|------------------------------------------------------|-------------------------------------------------|---------------------------------------|---------------------------------------|-------------------------------------------|-----------------------------------------|----------------------------------------|
| Active Jalmat Dedications | Well(s)                | Lankford No. 2                                 | Eva E. Blinebry WN No. 2<br>Eva E. Blinebry WN No. 7 |                                                 | R.W. Cowden "A" WN<br>No. 1           | R.W. Cowden "C" No. 9                 |                                           | State "LMT" No. 9<br>State "LMT" No. 10 | Lynn "B-25" No. 2<br>Lynn "B-25" No. 3 |
|                           | Acres<br>(AE)          | 120 (0.75)                                     | 320<br>(2.0)                                         | 80 (0.5)                                        | 80 (0.5)                              | 80 (0.5)                              | 240 (1.5)                                 | 320 (2.0)                               | 320<br>(2.0)                           |
|                           | Acreage<br>Description | NW/4 NE/4, S/2 NE/4<br>Sec. 25, T-23-S, R-36-E | N/2 Section 30<br>T-23-S, R-37-E                     | NE/4 SW/4, NW/4 SE/4<br>Sec. 30, T-23-S, R-37-E | E/2 SE/4 Section 30<br>T-23-S, R-37-E | E/2 NE/4 Section 31<br>T-23-S, R-37-E | W/2 NE/4, NW/4<br>Sec. 31, T-23-S, R-37-E | N/2 Section 36<br>T-23-S, R-36-E        | S/2 Section 25<br>T-23-S, R-36-E       |
| Offset Jalmat Tracts      | Operator               | Gruy Petroleum<br>Management, Inc.             | Arco Permian                                         | Doyle Hartman                                   | Roca Petroleum, Inc.                  | Roca Petroleum, Inc.                  | Doyle Hartman                             | Collins & Ware                          | Lewis B. Burleson,<br>Inc.             |
|                           | Color<br>Code          | Orange                                         | Pink                                                 | Green                                           | Blue                                  | Orange                                | Pink                                      | Green                                   | Blue                                   |
|                           | fract<br>No.           | 1                                              | 2                                                    | 8                                               | 4                                     | \$                                    | 9                                         | 7                                       | ∞                                      |