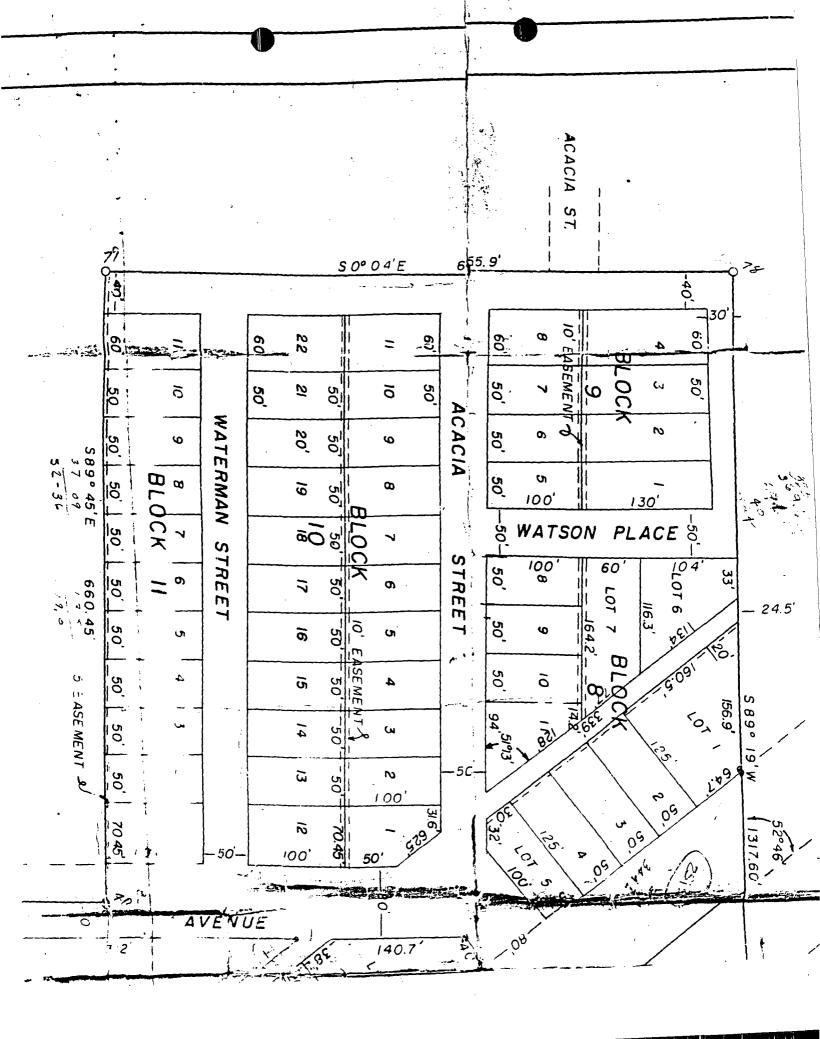

RE: REPORTABLE QUANTITY FINDINGS TPH, WATSON SUBDIVISION BLOCK 10, Carlton Avenue, Farmington, New Mexico.

Dear Mr. Cary:

Tierra Environmental Company, Inc. conducted a Phase I Environmental Risk Assessment of Blocks 8, 9, 10, and 11, with in the Watson Commercial Subdivision located on Carlton Avenue, in Farmington, New Mexico. Following the initial investigation, Tierra recommended to its' client that a soils boring program be conducted. During analysis of the samples taken during the program, one sample was identified as containing one-hundred parts per million Total Petroleum Hydrocarbons (TPH).

The basis for the soils boring program recommendation was that a barrel was located partially buried in fill material on the property in the northeast corner of Block 9, dead and dying vegetation was observed in the south portion of Blocks 9 and 10 and the property contained a considerable amount of fill material.

The client agreed to proceed with the soils boring and sampling program. A total of twelve boreholes were drilled, using a CME 45 Drill Rig with four inch hollow stem auger. The drill rig was decontaminated before drilling began and following each borehole with the use of high pressure washer.

Mr. Steve Cary July 28, 1992 Page two

A total of twelve (12) samples were obtained from a composite sample of the cuttings collected from the auger. The samples were containerized individually and marked for identification BH-1 through BH-12. Three (3) soil samples were also taken from the surface in Blocks 9 and 10, where the vegetation was dead. Those samples were also containerized and marked for identification SS-1 through SS-3.

A HNU Hanby Method Field Test was preformed on each sample. The Hanby Method is a chemical extraction for color and indicates TPH. BH-10 and SS-3 proved positive for the presence of TPH. The tests were repeated again with the same result. None of the other samples tested positive.

To insure a more accurate analysis, two additional samples were obtained from BH-10, one from the drill cuttings and one from the surface near the borehole, kept cool and later taken to Intermountain Laboratories in Farmington, New Mexico. The results of Intermountains analysis indicate BH-10 cuttings TPH at 100 ppm. BH-10 surface indicated 72 ppm. SS-3 was below the detection limit.

BH-10 depth was approximately 3 1/2 feet. No ground water was encountered. Large cobbles were encountered and that's where the drilling stopped. The cuttings from BH-10 were a dark color. No odor was detectable.

Tierra interviewed some of the residents. It was learned that some of the oilfield service company businesses located near the vacant subdivision in the past have washed their trucks on the property with a pressure washer. The area surrounding BH-10 is the lowest point within the Block. It is adjacent to Carlton Avenue and the area of Block 10 where the dead vegetation was observed. Drainage from Carlton Avenue is able to come onto the property above BH-10 through a curb cut made for a proposed street. The area in Block 10 containing the dead vegetation is also somewhat upgradient.

Tierra could identify no other reasons why TPH would be present on the property.

A copy of the Phase I Assessment is enclosed, along with the Intermountain Laboratory Analysis reports. Also enclosed is a copy of the plat for the property, identifying the borehole and surface sample locations.