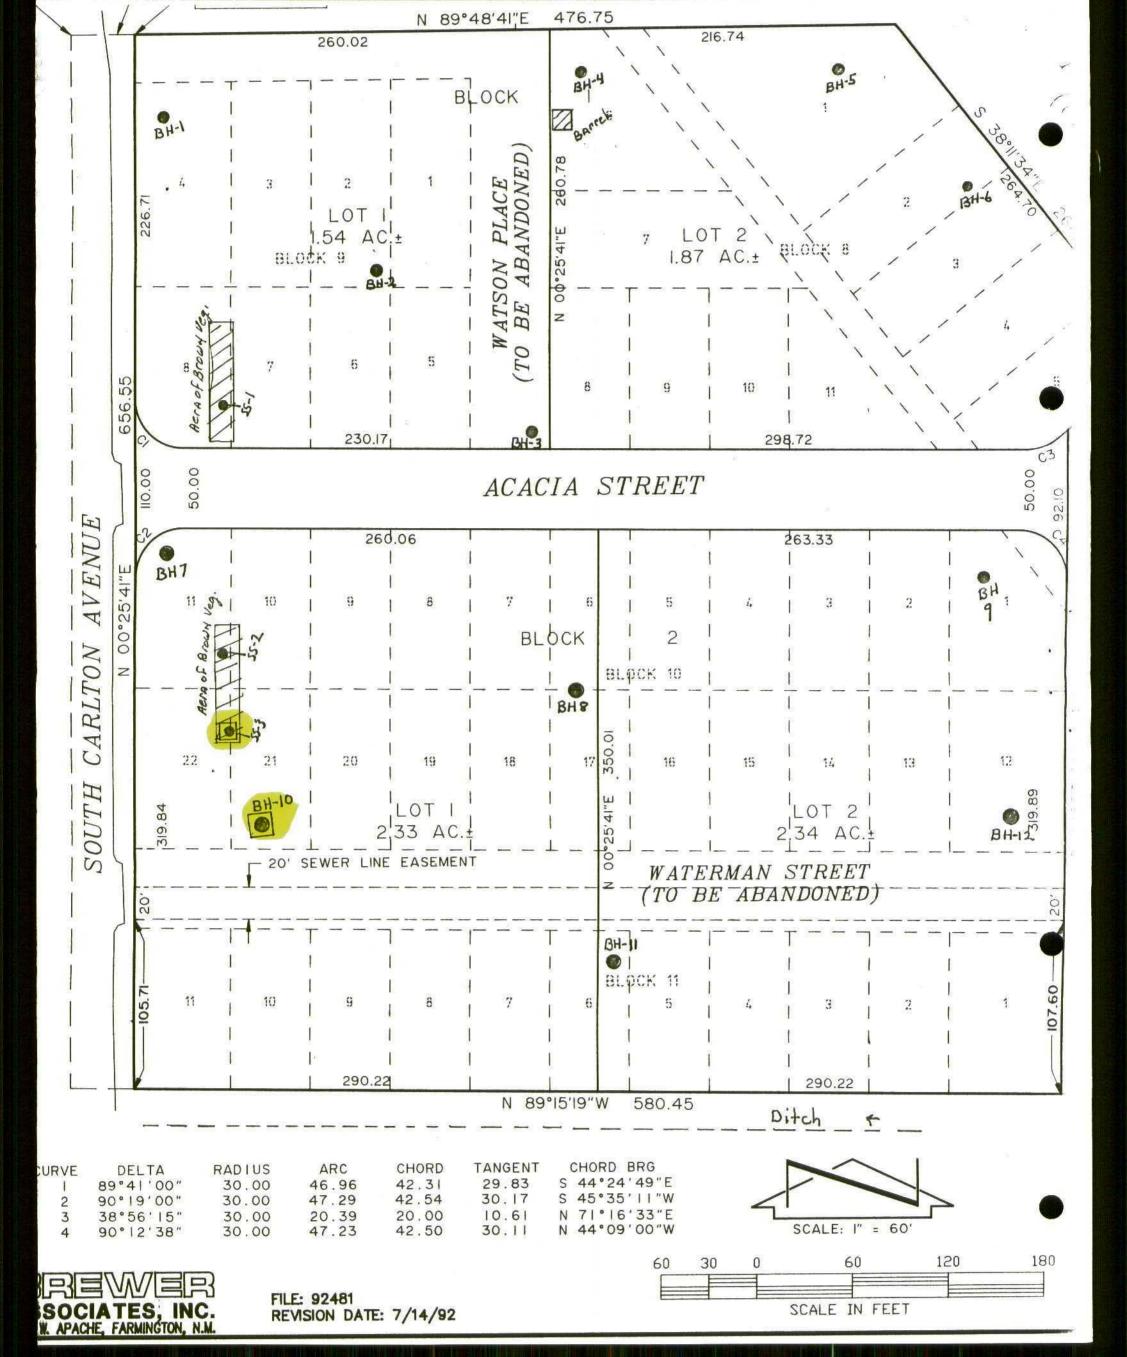

RE: REPORTABLE QUANTITY FINDINGS TPH, WATSON SUBDIVISION BLOCK 10, Carlton Avenue, Farmington, New Mexico.

Dear Mr. Cary:

Tierra Environmental Company, Inc. conducted a Phase I Environmental Risk Assessment of Blocks 8, 9, 10, and 11, with in the Watson Commercial Subdivision located on Carlton Avenue, in Farmington, New Mexico. Following the initial investigation, Tierra recommended to its' client that a soils boring program be conducted. During analysis of the samples taken during the program, one sample was identified as containing one-hundred parts per million Total Petroleum Hydrocarbons (TPH).

The client agreed to proceed with the soils boring and sampling program. A total of twelve boreholes were drilled, using a CME 45 Drill Rig with four inch hollow stem auger. The drill rig was decontaminated before drilling began and following each borehole with the use of high pressure washer.

Mr. Steve Cary July 28, 1992 Page two

A total of twelve (12) samples were obtained from a composite sample of the cuttings collected from the auger. The samples were containerized individually and marked for identification BH-1 through BH-12. Three (3) soil samples were also taken from the surface in Blocks 9 and 10, where the vegetation was dead. Those samples were also containerized and marked for identification SS-1 through SS-3.

A HNU Hanby Method Field Test was preformed on each sample. The Hanby Method is a chemical extraction for color and indicates TPH. BH-10 and SS-3 proved positive for the presence of TPH. The tests were repeated again with the same result. None of the other samples tested positive.

To insure a more accurate analysis, two additional samples were obtained from BH-10, one from the drill cuttings and one from the surface near the borehole, kept cool and later taken to Intermountain Laboratories in Farmington, New Mexico. The results of Intermountains analysis indicate BH-10 cuttings TPH at 100 ppm. BH-10 surface indicated 72 ppm. SS-3 was below the detection limit.

BH-10 depth was approximately 3 1/2 feet. No ground water was encountered. Large cobbles were encountered and that's where the drilling stopped. The cuttings from BH-10 were a dark color. No odor was detectable.

Tierra interviewed some of the residents. It was learned that some of the oilfield service company businesses located near the vacant subdivision in the past have washed their trucks on the property with a pressure washer. The area surrounding BH-10 is the lowest point within the Block. It is adjacent to Carlton Avenue and the area of Block 10 where the dead vegetation was observed. Drainage from Carlton Avenue is able to come onto the property above BH-10 through a curb cut made for a proposed street. The area in Block 10 containing the dead vegetation is also somewhat upgradient.

Tierra could identify no other reasons why TPH would be present on the property.

A copy of the Phase I Assessment is enclosed, along with the Intermountain Laboratory Analysis reports. Also enclosed is a copy of the plat for the property, identifying the borehole and surface sample locations.