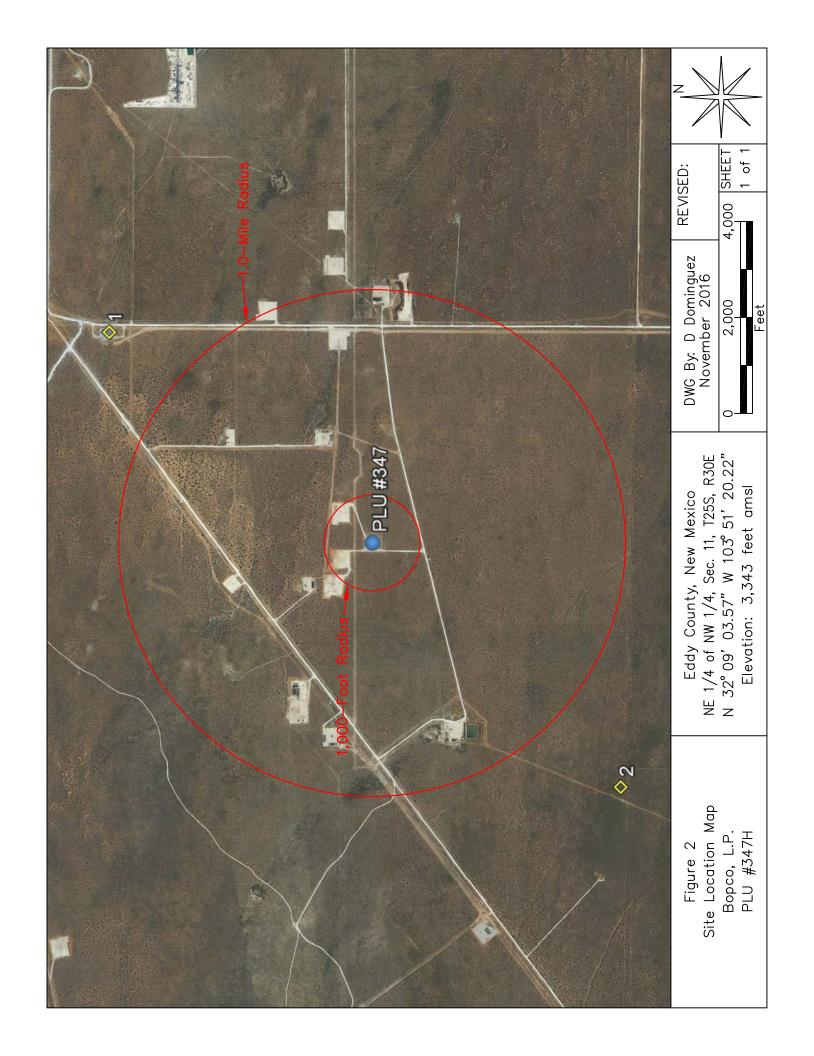

#### **Remediation Activities:**

EPI personnel mobilized on the site on October 7, 2016 to collect soil samples to determine the vertical extent of contamination. A total of ten (10) soil samples were collected from two (2) sample locations; SP1 – SP2. All samples were sent to Cardinal Labs in Hobbs, New Mexico, for testing. Laboratory analytical results indicate that other than at surface level, the release area is void of Chloride concentrations in excess of NMOCD Recommended Remedial Action Levels (RRALs) of 1,000 mg/Kg (reference *Figure 3* and *Table 2*). Samples were not collected from the northern part of the release area so as not to compromise a twenty-millimeter (20-mm) polyethylene liner, measuring one hundred feet (100') by one hundred feet (100'), which was placed on the floor of the excavation around the well head on January 8, 2015, as part of the remediation of a previous spill (reference *Figure 3*).

The release area was surface scraped approximately three (3) – four (4) inches deep. Approximately 147 tons of contaminated soil was excavated and hauled to a state approved facility for disposal.

File

Encl.: Figure 1 – Area Map

Figure 2 – Site Location Map Figure 3 – Site/Sample Map

Table 1 – Well Data

Table 2 – Summary of Soil Sample Field Testing and Laboratory Analytical Results

Attachment I – Photographs