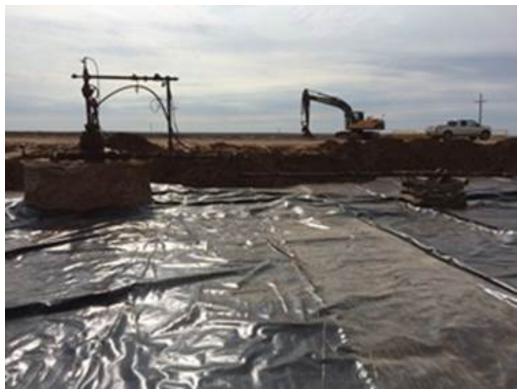

Photograph #6 – Liner installation during remediation of previous release

Photograph #7 – Backfilled

Photograph #8 – Backfilled

#### **Remediation Activities:**

EPI personnel mobilized on the site on October 7, 2016 to collect soil samples to determine the vertical extent of contamination. A total of ten (10) soil samples were collected from two (2) sample locations; SP1 – SP2. All samples were sent to Cardinal Labs in Hobbs, New Mexico, for testing. Laboratory analytical results indicate that other than at surface level, the release area is void of Chloride concentrations in excess of NMOCD Recommended Remedial Action Levels (RRALs) of 1,000 mg/Kg (reference *Figure 3* and *Table 2*). Samples were not collected from the northern part of the release area so as not to compromise a twenty-millimeter (20-mm) polyethylene liner, measuring one hundred feet (100') by one hundred feet (100'), which was placed on the floor of the excavation around the well head on January 8, 2015, as part of the remediation of a previous spill (reference *Figure 3*).