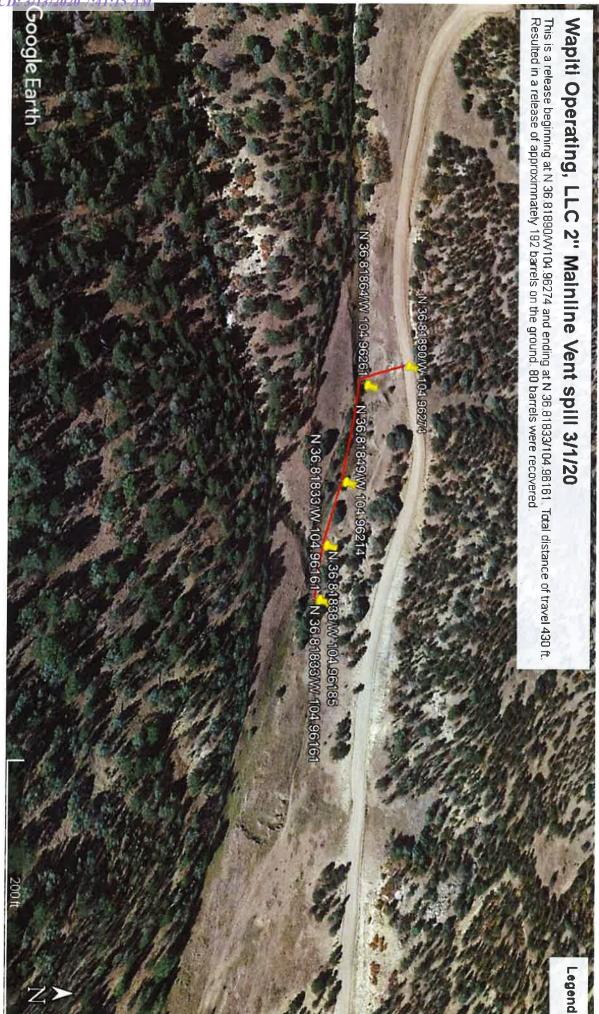

## **Responsible Party**

OGRID: 328741

| Dyvanitionaray                                                                                   |                   |                                       | elephone: 575-445-6706                                                                        |  |
|--------------------------------------------------------------------------------------------------|-------------------|---------------------------------------|-----------------------------------------------------------------------------------------------|--|
| Contact email: rmadison@wapitienergy.com                                                         |                   |                                       | (assigned by OCD)<br>6661276                                                                  |  |
| Contact mailing address: P.O. Box 190, 309 Silver St., Raton, NM 87740                           |                   |                                       |                                                                                               |  |
|                                                                                                  | Location          | of Release S                          | ource                                                                                         |  |
|                                                                                                  | (NAD 83 in dec    | Longitude:<br>imal degrees to 5 decir | W 104.96274                                                                                   |  |
| Site Name: 2" Vent on Mainline                                                                   |                   |                                       | Produced Water Line                                                                           |  |
| Date Release Discovered: 3/1/20                                                                  |                   |                                       | plicable):                                                                                    |  |
| Township                                                                                         | Range             | Cour                                  | nty                                                                                           |  |
| 30N                                                                                              | 19E               | Colfax                                |                                                                                               |  |
| Material(s) Released (Select all that apply and attach calcula  Crude Oil Volume Released (bbls) |                   |                                       | Volume Recovered (bbls)  Volume Recovered (bbls): 80                                          |  |
| Produced Water Volume Released (bbls): 192                                                       |                   |                                       |                                                                                               |  |
| Is the concentration of dissolved chloride produced water >10,000 mg/l?                          |                   |                                       | ☐ Yes ☒ No                                                                                    |  |
| Condensate Volume Released (bbls)                                                                |                   |                                       | Volume Recovered (bbls)                                                                       |  |
| s Volume Released (Mcf)                                                                          |                   |                                       | Volume Recovered (Mcf)                                                                        |  |
| Scribe) Volume/Weight Released (provide units)                                                   |                   | units)                                | Volume/Weight Recovered (provide units)                                                       |  |
|                                                                                                  |                   |                                       | e to it freezing. The treads on a 2" fiberglass transition phere spilling the produced water. |  |
| e                                                                                                | failed. This allo | failed. This allowed the steel pipe   | failed. This allowed the steel pipe to open to atmos                                          |  |