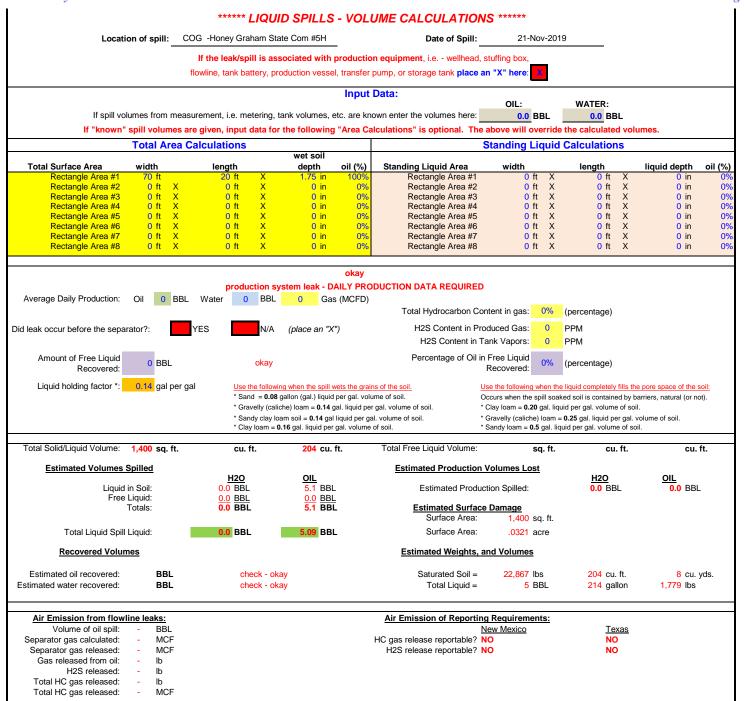

## **Responsible Party**

OGRID

| Contact Name                                            |             |                                                                                | Contact T                               | Contact Telephone                  |                                     |  |
|---------------------------------------------------------|-------------|--------------------------------------------------------------------------------|-----------------------------------------|------------------------------------|-------------------------------------|--|
| Contact email                                           |             |                                                                                | Incident #                              | Incident # (assigned by OCD)       |                                     |  |
| Contact mail                                            | ing address |                                                                                |                                         | 1                                  |                                     |  |
|                                                         |             |                                                                                | <b>Location</b> 6                       | of Release S                       | Source                              |  |
| Latitude                                                |             |                                                                                | (NAD 83 in deci                         | Longitude<br>mal degrees to 5 deci |                                     |  |
| Site Name                                               |             |                                                                                |                                         | Site Type                          |                                     |  |
| Date Release                                            | Discovered  |                                                                                |                                         | API# (if ap                        | pplicable)                          |  |
| Unit Letter                                             | Section     | Township                                                                       | Range                                   | Cou                                | nty                                 |  |
| Crude Oil                                               |             | (s) Released (Select all<br>Volume Released                                    |                                         |                                    | Release  c justification for the vo |  |
| Produced                                                | Water       | Volume Released (bbls)                                                         |                                         | Volume Recove                      | ered (bbls)                         |  |
|                                                         |             | Is the concentration of dissolved chloride in the produced water >10,000 mg/l? |                                         | loride in the                      | Yes No                              |  |
| Condensa                                                | ite         | Volume Released                                                                | l (bbls)                                |                                    | Volume Recovered (bbls)             |  |
| Natural G                                               | ias         | Volume Released (Mcf)                                                          |                                         |                                    | Volume Recovered (Mcf)              |  |
| Other (describe) Volume/Weight Released (provide units) |             | units)                                                                         | Volume/Weight Recovered (provide units) |                                    |                                     |  |
| Cause of Rele                                           | ease        | 1                                                                              |                                         |                                    | 1                                   |  |