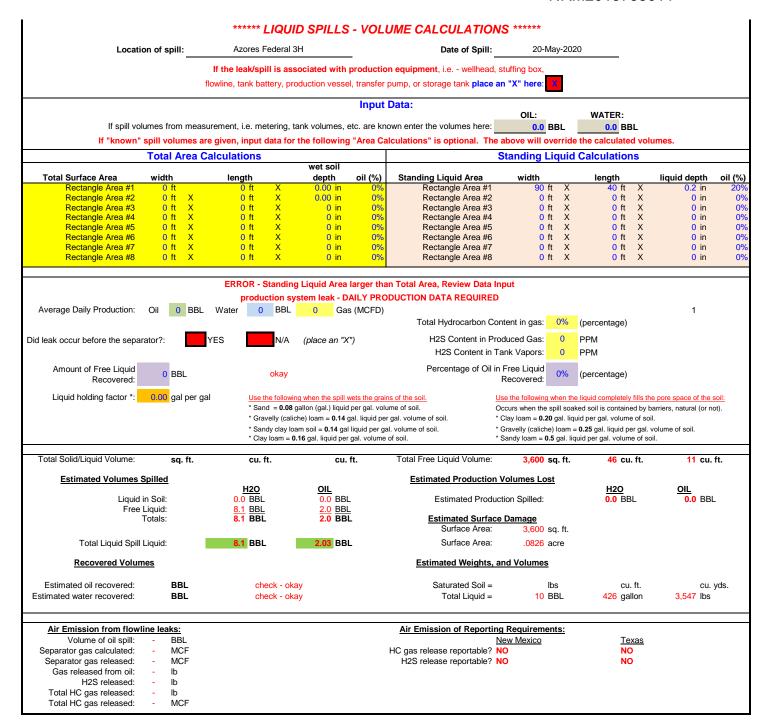

## **Responsible Party**

OGRID

| Contact Name                                                                                                                                                                                                          |                                                         |                                                                                | Contact T         | Contact Telephone                  |                                         |  |  |
|-----------------------------------------------------------------------------------------------------------------------------------------------------------------------------------------------------------------------|---------------------------------------------------------|--------------------------------------------------------------------------------|-------------------|------------------------------------|-----------------------------------------|--|--|
| Contact email                                                                                                                                                                                                         |                                                         |                                                                                | Incident #        | Incident # (assigned by OCD)       |                                         |  |  |
| Contact mailing address                                                                                                                                                                                               |                                                         |                                                                                |                   |                                    |                                         |  |  |
|                                                                                                                                                                                                                       |                                                         |                                                                                | <b>Location</b> 6 | of Release S                       | Source                                  |  |  |
| Latitude                                                                                                                                                                                                              |                                                         |                                                                                | (NAD 83 in deci   | Longitude<br>mal degrees to 5 deci |                                         |  |  |
| Site Name                                                                                                                                                                                                             |                                                         |                                                                                |                   | Site Type                          | Site Type                               |  |  |
| Date Release                                                                                                                                                                                                          | Discovered                                              |                                                                                |                   | API# (if ap                        | API# (if applicable)                    |  |  |
| Unit Letter                                                                                                                                                                                                           | nit Letter   Section   Township   Range   County        |                                                                                | nty               |                                    |                                         |  |  |
| Nature and Volume of Release  Material(s) Released (Select all that apply and attach calculations or specific justification for the volumes provided below)  Crude Oil Volume Released (bbls) Volume Recovered (bbls) |                                                         |                                                                                |                   |                                    |                                         |  |  |
| Produced                                                                                                                                                                                                              | Water                                                   | Volume Released (bbls)                                                         |                   | 1 :1 : 4                           | Volume Recovered (bbls)                 |  |  |
|                                                                                                                                                                                                                       |                                                         | Is the concentration of dissolved chloride in the produced water >10,000 mg/l? |                   | loride in the                      | Yes No                                  |  |  |
| Condensa                                                                                                                                                                                                              | ite                                                     | Volume Released                                                                | l (bbls)          |                                    | Volume Recovered (bbls)                 |  |  |
| Natural G                                                                                                                                                                                                             | ias                                                     | Volume Released (Mcf)                                                          |                   |                                    | Volume Recovered (Mcf)                  |  |  |
| Other (de                                                                                                                                                                                                             | Other (describe) Volume/Weight Released (provide units) |                                                                                |                   | units)                             | Volume/Weight Recovered (provide units) |  |  |
| Cause of Rele                                                                                                                                                                                                         | ease                                                    | 1                                                                              |                   |                                    | 1                                       |  |  |