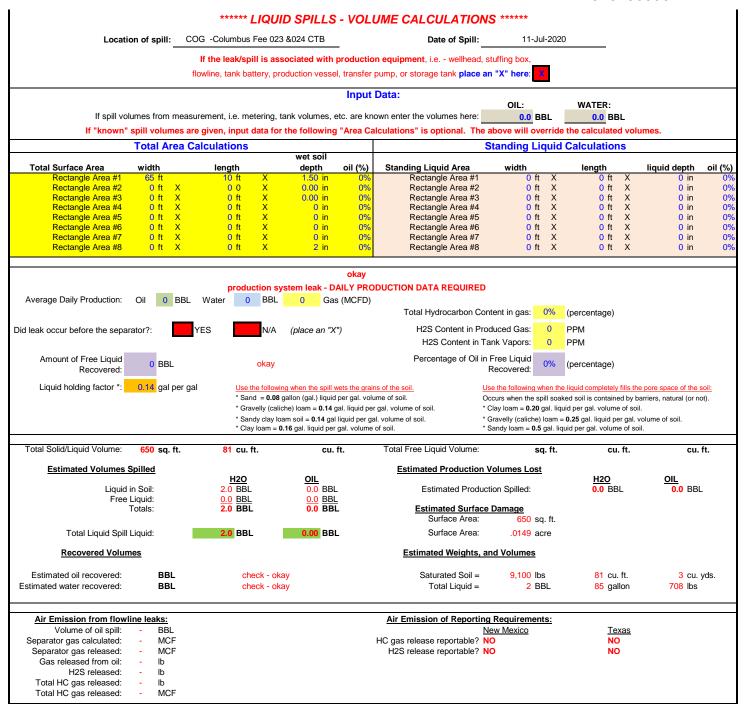

## **Responsible Party**

OGRID

| Contact Name                                            |                                |                                                                                | Contact T          | Contact Telephone                       |                                     |  |  |
|---------------------------------------------------------|--------------------------------|--------------------------------------------------------------------------------|--------------------|-----------------------------------------|-------------------------------------|--|--|
| Contact email                                           |                                |                                                                                | Incident #         | Incident # (assigned by OCD)            |                                     |  |  |
| Contact mail                                            | ing address                    |                                                                                |                    | 1                                       |                                     |  |  |
|                                                         |                                |                                                                                | <b>Location</b> 6  | of Release S                            | Source                              |  |  |
| Latitude                                                |                                |                                                                                | (NAD 83 in deci    | Longitude<br>mal degrees to 5 deci      |                                     |  |  |
| Site Name                                               |                                |                                                                                | Site Type          | Site Type                               |                                     |  |  |
| Date Release                                            | Discovered                     |                                                                                |                    | API# (if ap                             | API# (if applicable)                |  |  |
| Unit Letter                                             | Section                        | Township                                                                       | Township Range Con |                                         | nty                                 |  |  |
| Crude Oil                                               |                                | (s) Released (Select all<br>Volume Released                                    |                    |                                         | Release  c justification for the vo |  |  |
| Produced                                                | Water                          | Volume Released (bbls)                                                         |                    | Volume Recovered (bbls)                 |                                     |  |  |
|                                                         |                                | Is the concentration of dissolved chloride in the produced water >10,000 mg/l? |                    | loride in the                           | Yes No                              |  |  |
| Condensa                                                | ite                            | Volume Released                                                                | l (bbls)           |                                         | Volume Recovered (bbls)             |  |  |
| Natural G                                               | ural Gas Volume Released (Mcf) |                                                                                |                    |                                         | Volume Recovered (Mcf)              |  |  |
| Other (describe) Volume/Weight Released (provide units) |                                |                                                                                | units)             | Volume/Weight Recovered (provide units) |                                     |  |  |
| Cause of Rele                                           | ease                           | 1                                                                              |                    |                                         | 1                                   |  |  |