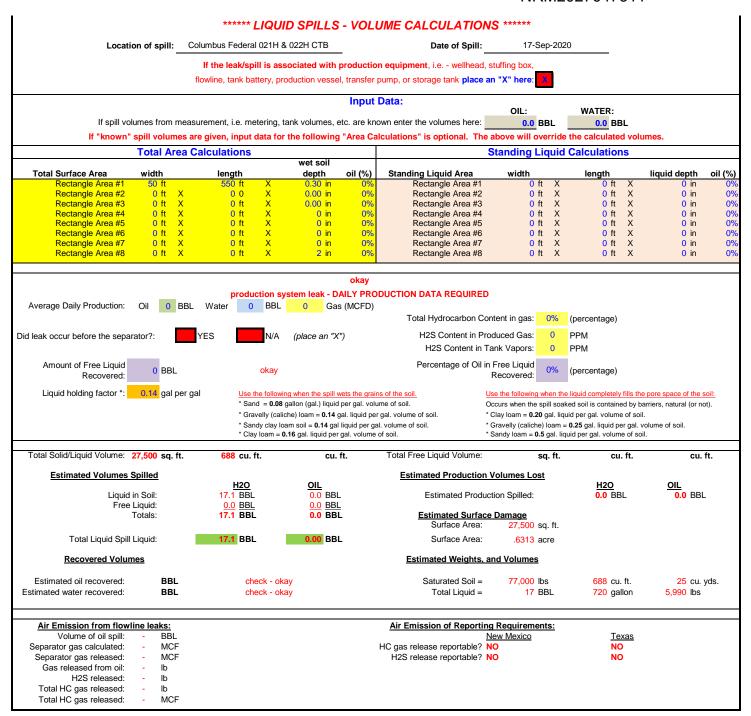

## **Responsible Party**

OGRID

| Contact Name                                                                                                                                                                                                          |                                                                               |                        | Contact T         | Contact Telephone                       |                         |  |  |
|-----------------------------------------------------------------------------------------------------------------------------------------------------------------------------------------------------------------------|-------------------------------------------------------------------------------|------------------------|-------------------|-----------------------------------------|-------------------------|--|--|
| Contact email                                                                                                                                                                                                         |                                                                               |                        | Incident #        | Incident # (assigned by OCD)            |                         |  |  |
| Contact mail                                                                                                                                                                                                          | ing address                                                                   |                        |                   | 1                                       |                         |  |  |
|                                                                                                                                                                                                                       |                                                                               |                        | <b>Location</b> 6 | of Release S                            | Source                  |  |  |
| Latitude                                                                                                                                                                                                              |                                                                               |                        | (NAD 83 in deci   | Longitude<br>mal degrees to 5 deci      |                         |  |  |
| Site Name                                                                                                                                                                                                             |                                                                               |                        |                   | Site Type                               | Site Type               |  |  |
| Date Release                                                                                                                                                                                                          | Date Release Discovered                                                       |                        |                   |                                         | API# (if applicable)    |  |  |
| Unit Letter                                                                                                                                                                                                           | Section                                                                       | Township               | Range             | Cou                                     | County                  |  |  |
| Nature and Volume of Release  Material(s) Released (Select all that apply and attach calculations or specific justification for the volumes provided below)  Crude Oil Volume Released (bbls) Volume Recovered (bbls) |                                                                               |                        |                   |                                         |                         |  |  |
| Produced                                                                                                                                                                                                              | Water                                                                         | Volume Released (bbls) |                   | 1 :1 : 4                                | Volume Recovered (bbls) |  |  |
|                                                                                                                                                                                                                       | Is the concentration of dissolved chloride in to produced water >10,000 mg/l? |                        | loride in the     | ☐ Yes ☐ No                              |                         |  |  |
| Condensa                                                                                                                                                                                                              | ite                                                                           | Volume Released        | l (bbls)          |                                         | Volume Recovered (bbls) |  |  |
| ☐ Natural Gas Volume Released (Mcf)                                                                                                                                                                                   |                                                                               |                        |                   | Volume Recovered (Mcf)                  |                         |  |  |
| Other (describe) Volume/Weight Released (provide units                                                                                                                                                                |                                                                               |                        | units)            | Volume/Weight Recovered (provide units) |                         |  |  |
| Cause of Rele                                                                                                                                                                                                         | ease                                                                          | 1                      |                   |                                         | 1                       |  |  |