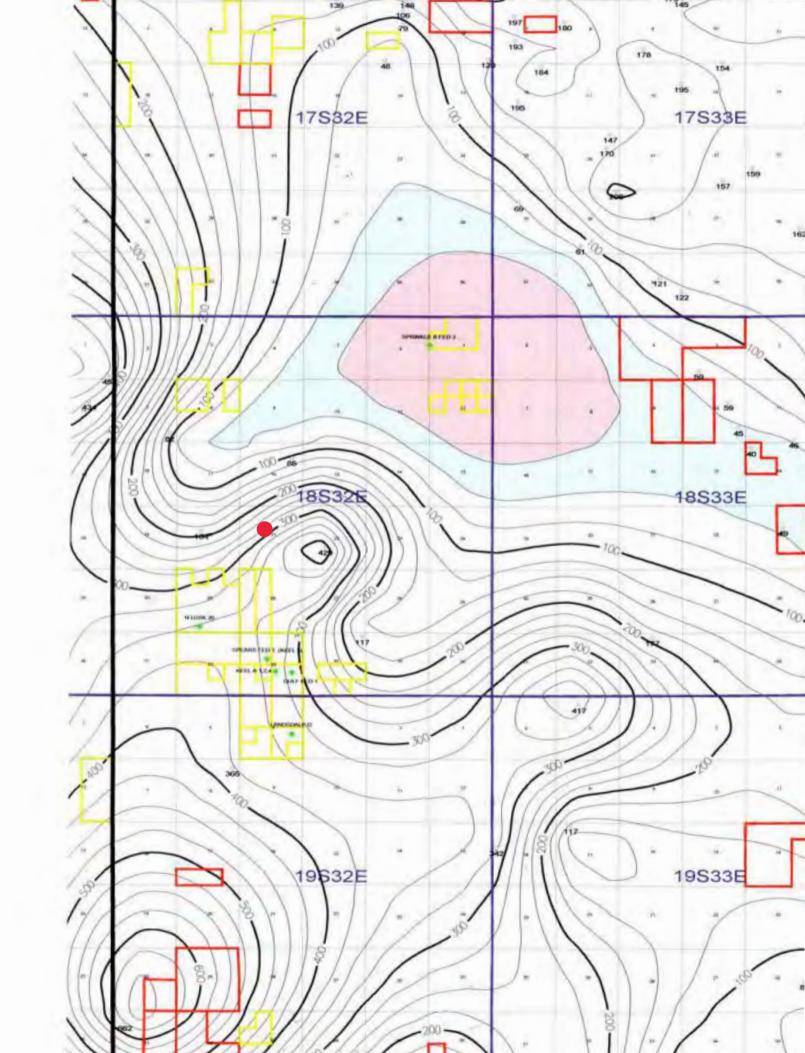

| Site Characteristics                                                                 |          |
|--------------------------------------------------------------------------------------|----------|
| Approximate Depth to Groundwater                                                     | ~275 Ft. |
| Within 300 ft. of any continuously flowing or significant watercourse?               | Yes V No |
| Within 200 ft. of any lakebed, sinkhole, or playa lake?                              | Yes 🗸 No |
| Within 300 ft. of an occupied permanent residence, school, hospital, or institution? | Yes 🗸 No |
| Within 500 ft. of a spring or private, domestic fresh water well?                    | Yes 🗸 No |
| Within 1,000 ft. of any fresh water well?                                            | Yes 🗸 No |
| Within the incorporated municipal boundaries or within a municipal well field?       | Yes 🗸 No |
| Within 300 ft. of a wetland?                                                         | Yes 🗸 No |
| Within the area overlying a subsurface mine?                                         | Yes 🗸 No |
| Within an unstable area?                                                             | Yes 🗸 No |
| Within a 100-year floodplain?                                                        | Yes V No |

A search of a groundwater database maintained by The New Mexico Office of the State Engineer (NMOSE) was conducted to determine the average depth to groundwater within a 1 Mile radius of the release site and identify any registered water wells within a 1/2 Mile of the release site. If none were identified, the approximate depth to groundwater was extrapolated from a Depth to Groundwater Map utilized by the NMOCD. Depth to groundwater information is provided as Attachment #3.

## New Mexico Office of the State Engineer Water Column/Average Depth to Water

No records found.

**UTMNAD83 Radius Search (in meters):** 

**Easting (X):** 614908 **Northing (Y):** 3622605 **Radius:** 1610