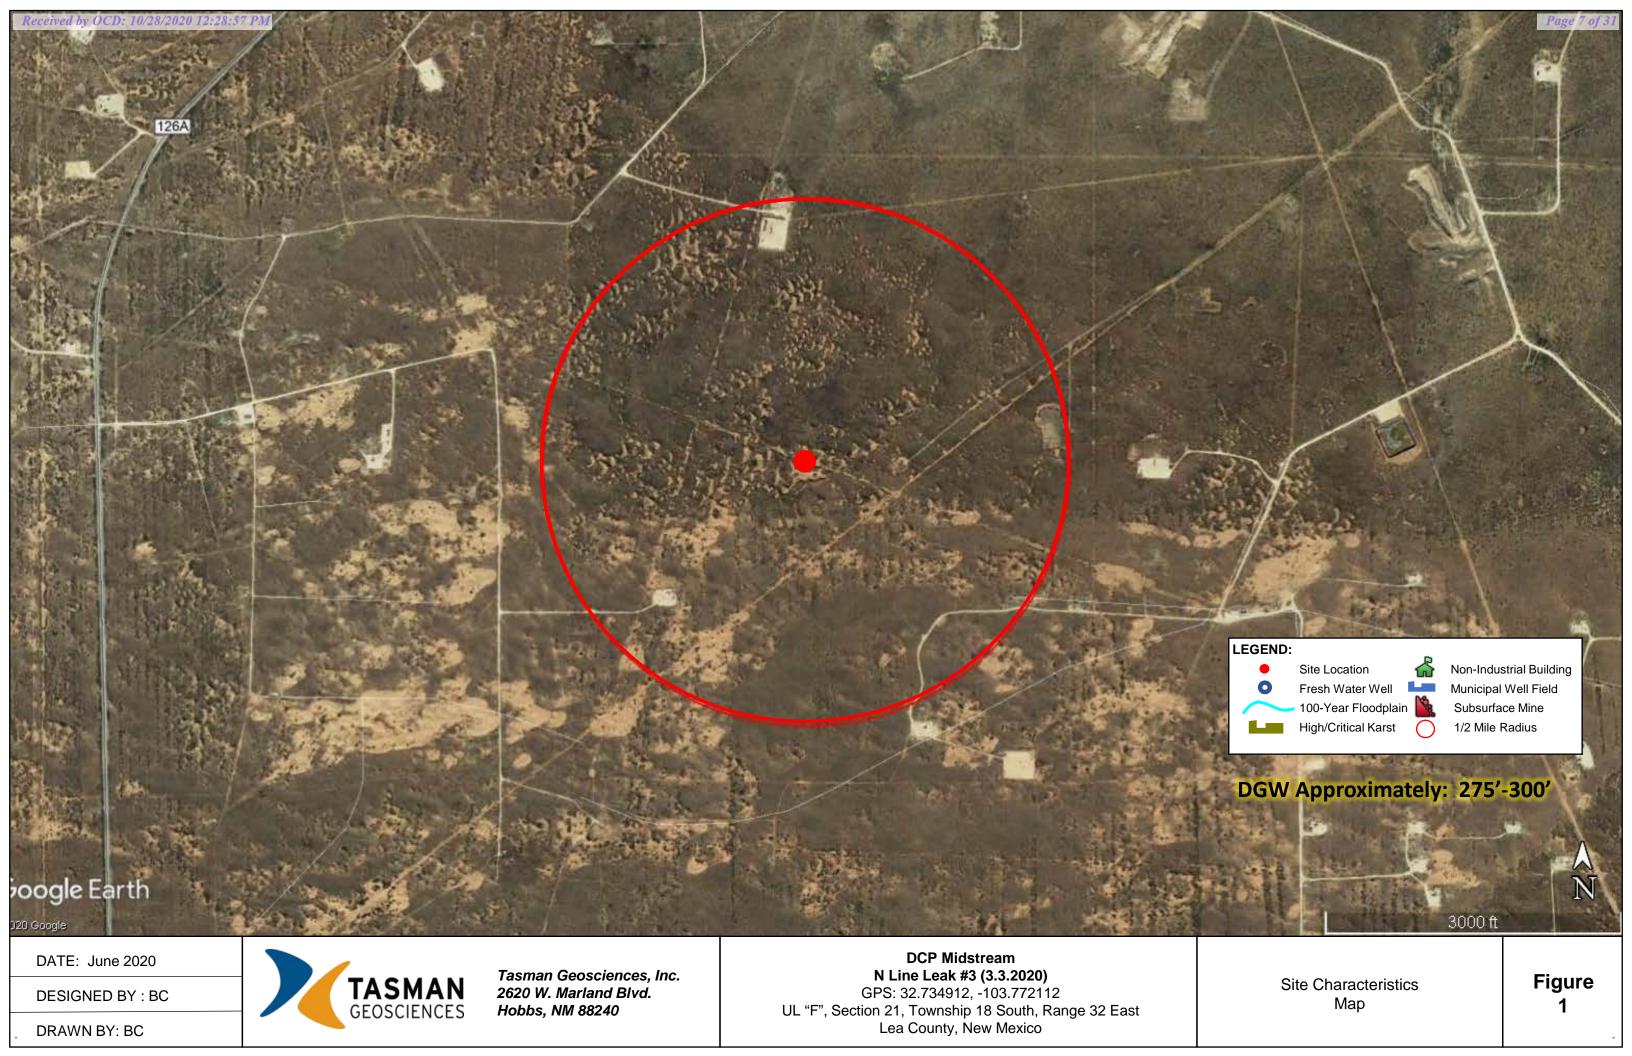

Site Characteristics Map is provided as Attachment #1. General Site Photographs are provided as Attachment #4. A Copy of the Initial Release Notification and Corrective Action (NMOCD Form C-141) is provided as Attachment #6

| Site Characteristics                                                                 |          |
|--------------------------------------------------------------------------------------|----------|
| Approximate Depth to Groundwater                                                     | ~275 Ft. |
| Within 300 ft. of any continuously flowing or significant watercourse?               | Yes V No |
| Within 200 ft. of any lakebed, sinkhole, or playa lake?                              | Yes 🗸 No |
| Within 300 ft. of an occupied permanent residence, school, hospital, or institution? | Yes 🗸 No |
| Within 500 ft. of a spring or private, domestic fresh water well?                    | Yes 🗸 No |
| Within 1,000 ft. of any fresh water well?                                            | Yes 🗸 No |
| Within the incorporated municipal boundaries or within a municipal well field?       | Yes 🗸 No |
| Within 300 ft. of a wetland?                                                         | Yes 🗸 No |
| Within the area overlying a subsurface mine?                                         | Yes 🗸 No |
| Within an unstable area?                                                             | Yes 🗸 No |
| Within a 100-year floodplain?                                                        | Yes V No |

A search of a groundwater database maintained by The New Mexico Office of the State Engineer (NMOSE) was conducted to determine the average depth to groundwater within a 1 Mile radius of the release site and identify any registered water wells within a 1/2 Mile of the release site. If none were identified, the approximate depth to groundwater was extrapolated from a Depth to Groundwater Map utilized by the NMOCD. Depth to groundwater information is provided as Attachment #3.

Email: knorman@tasman-geo.com

Attachments: Attachment #1- Figure 1 - Site Characteristics Map

Attachment #2- Figure 2 - Site Sample Location Map
Attachment #3- Depth to Groundwater Information

Attachment #4- General Site Photographs
Attachment #5- Laboratory Analytical Reports