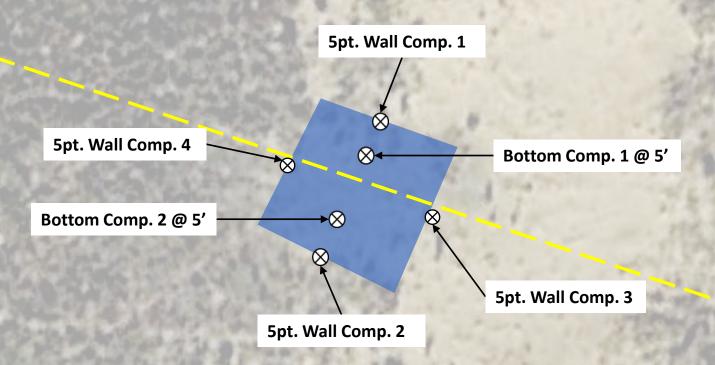

## **SUMMARY OF FIELD ACTIVITIES**

Impacted soil within the release margins was excavated and temporarily stockpiled on-site, atop an impermeable liner, pending final disposition. The floor and sidewalls of the excavated area were advanced until laboratory analytical results from confirmation soil samples indicated TPH concentrations were below the NMOCD Closure Criteria. Upon excavating impacted soil from within the release margins, six (6) confirmation soil samples were collected from the floor and sidewalls of the excavated area representing no more than 200 Sq. Ft. The collected soil samples were submitted to an NMOCD-approved laboratory for analysis of TPH, BTEX, and chloride concentrations. Upon receiving laboratory analytical data showing samples were below NMOCD Closure Criteria, impacted soil was transported under manifest to a NMOCD-approved disposal facility and the excavated area was backfilled with locally sourced, non-impacted "like" material. A table summarizing laboratory analytical results from confirmation soil samples is provided below:

|                    | Concentrations of Benzene, BTEX, TPH, and/or Chloride in Soil |       |         |                  |                    |                 |                                                   |                                                    |                                                                           |                                                    |                                                   |                     |
|--------------------|---------------------------------------------------------------|-------|---------|------------------|--------------------|-----------------|---------------------------------------------------|----------------------------------------------------|---------------------------------------------------------------------------|----------------------------------------------------|---------------------------------------------------|---------------------|
|                    |                                                               |       |         | SW 846           | 8021B              |                 | sw                                                | 846 8015M E                                        | xt.                                                                       |                                                    | EPA 300                                           |                     |
| Sample ID          | Date                                                          | Depth | Depth   | h Soil<br>Status | Benzene<br>(mg/kg) | BTEX<br>(mg/kg) | GRO<br>C <sub>6</sub> -C <sub>10</sub><br>(mg/kg) | DRO<br>C <sub>10</sub> -C <sub>28</sub><br>(mg/kg) | $\begin{aligned} GRO + DRO \\ C_6\text{-}C_{28} \\ (mg/kg) \end{aligned}$ | MRO<br>C <sub>28</sub> -C <sub>35</sub><br>(mg/kg) | TPH<br>C <sub>6</sub> -C <sub>35</sub><br>(mg/kg) | Chloride<br>(mg/kg) |
| Bottom Comp 1 @ 5' | 5/13/2020                                                     | 5'    | In-Situ | < 0.050          | < 0.300            | <10.0           | <10.0                                             | <10.0                                              | <10.0                                                                     | <10.0                                              | <16.0                                             |                     |
| Bottom Comp 2 @ 5' | 5/13/2020                                                     | 5'    | In-Situ | < 0.050          | < 0.300            | <10.0           | 320                                               | 320                                                | 36.8                                                                      | 356.8                                              | 16.0                                              |                     |
| 5pt. Wall Comp 1   | 5/13/2020                                                     | 2.5'  | In-Situ | < 0.050          | < 0.300            | <10.0           | <10.0                                             | <10.0                                              | <10.0                                                                     | <10.0                                              | 32.0                                              |                     |
| 5pt. Wall Comp 2   | 5/13/2020                                                     | 2.5'  | In-Situ | < 0.050          | < 0.300            | <10.0           | <10.0                                             | <10.0                                              | <10.0                                                                     | <10.0                                              | <16.0                                             |                     |
| 5pt. Wall Comp 3   | 10/1/2020                                                     | 2.5'  | In-Situ | < 0.050          | < 0.300            | <10.0           | 28.6                                              | <10.0                                              | <10.0                                                                     | 28.6                                               | <16.0                                             |                     |
| 5pt. Wall Comp 4   | 10/1/2020                                                     | 2.5'  | In-Situ | < 0.050          | < 0.300            | <10.0           | <10.0                                             | <10.0                                              | <10.0                                                                     | <10.0                                              | <16.0                                             |                     |
| Closure Criteria   |                                                               |       | 10      | 50               | -                  | -               | -                                                 | •                                                  | 2,500                                                                     | 20,000                                             |                                                   |                     |

Attachment #6- Release Notification and Corrective Action (FORM C-141)

Attachment #1- Figure 1 – Site Characteristics Map

**Attachment #2- Figure 2 - Site Sample Location Map** 

Page 8 of 31

5' Excavated Area (640 sq.ft.)

5 Point Comp. Sample Area

Page 9 of 31

Approximate N-Line Pipeline Location

DATE: October 2020

DESIGNED BY: KN

DRAWN BY: KN

Tasman Geosciences, Inc. 2620 W. Marland Blvd. Hobbs, NM 88240 DCP Midstream
N Line Leak #3 (3.3.2020)
GPS: 32.734912, -103.772112
Lea County, New Mexico

Sample Location
Overview Map - Confirmation

60 ft

Figure 2