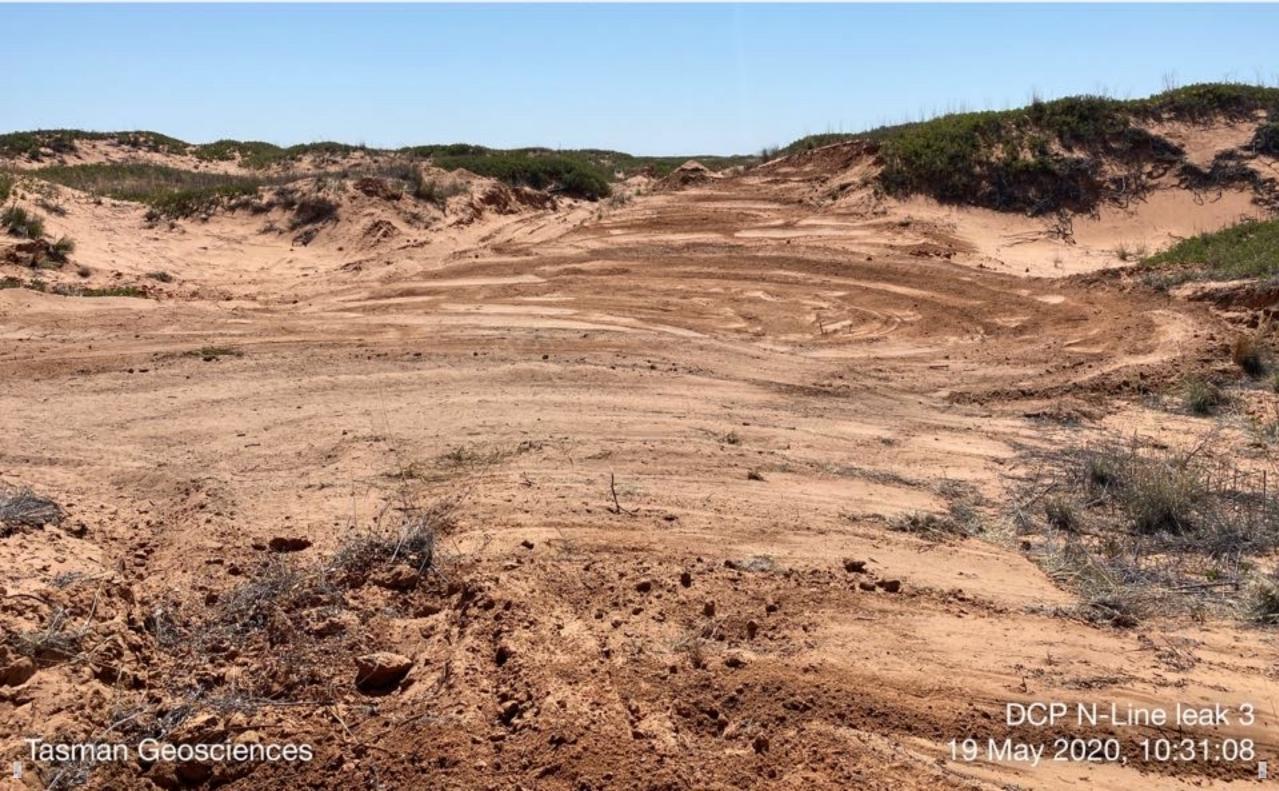

## **SUMMARY OF FIELD ACTIVITIES**

Impacted soil within the release margins was excavated and temporarily stockpiled on-site, atop an impermeable liner, pending final disposition. The floor and sidewalls of the excavated area were advanced until laboratory analytical results from confirmation soil samples indicated TPH concentrations were below the NMOCD Closure Criteria. Upon excavating impacted soil from within the release margins, six (6) confirmation soil samples were collected from the floor and sidewalls of the excavated area representing no more than 200 Sq. Ft. The collected soil samples were submitted to an NMOCD-approved laboratory for analysis of TPH, BTEX, and chloride concentrations. Upon receiving laboratory analytical data showing samples were below NMOCD Closure Criteria, impacted soil was transported under manifest to a NMOCD-approved disposal facility and the excavated area was backfilled with locally sourced, non-impacted "like" material. A table summarizing laboratory analytical results from confirmation soil samples is provided below:

Page 13 of 31

**Attachment #4- General Site Photographs** 

Page 16 of 31

**Attachment #5- Laboratory Analytical Reports** 

May 14, 2020

KYLE NORMAN
TASMAN GEOSCIENCES
6899 PECOS ST. UNIT C
DENVER, CO 80221