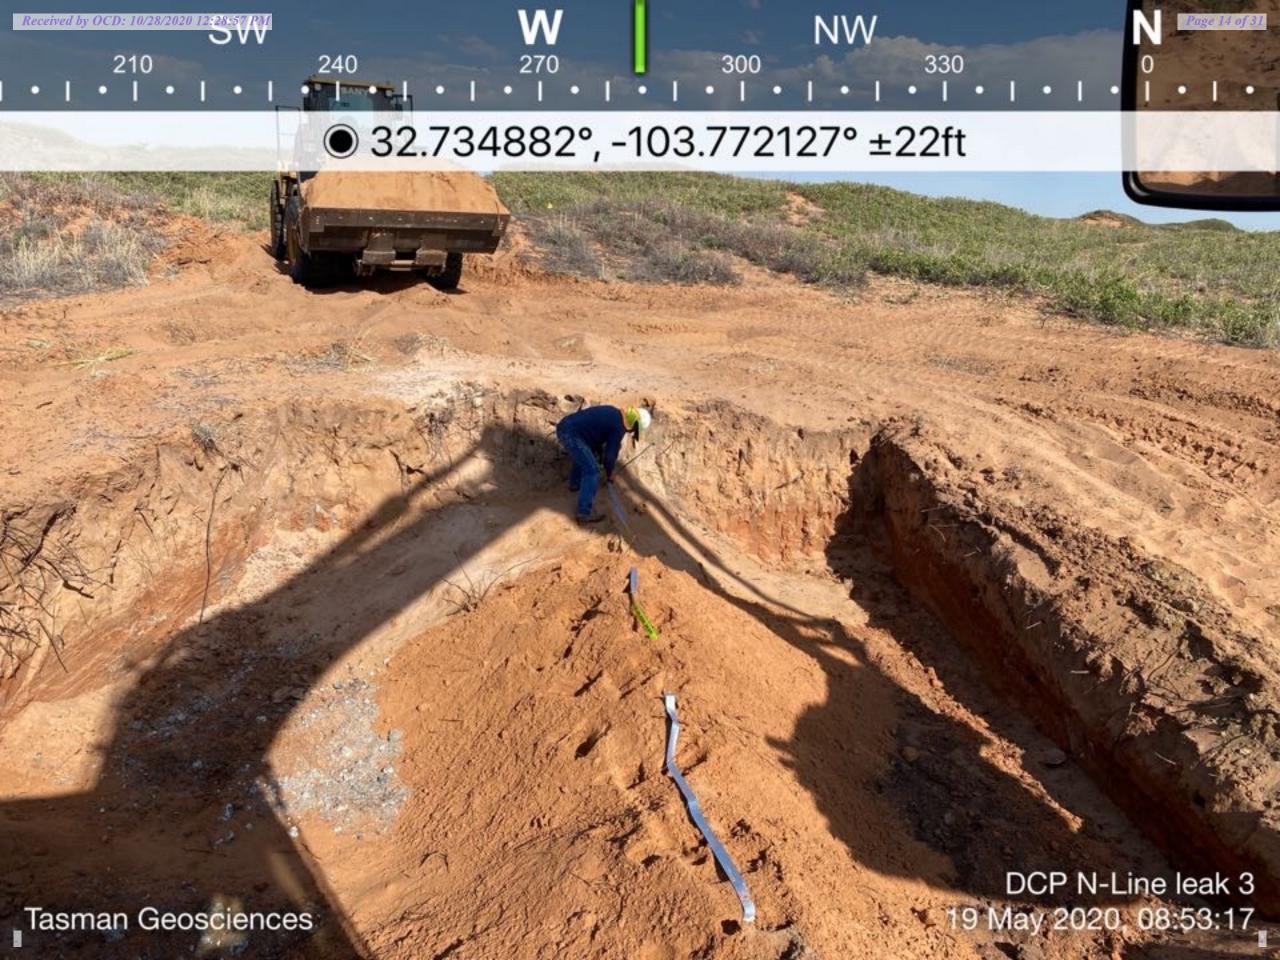

## **Describe Cause of Problem and Remedial Action Taken:**

A leak was discovered due to internal corrosion causing a hole in the pipe. Operators were dispatched to shut in line. The line is isolated and has been shut down.

Page 13 of 31

**Attachment #4- General Site Photographs** 

Page 16 of 31

**Attachment #5- Laboratory Analytical Reports** 

May 14, 2020

KYLE NORMAN
TASMAN GEOSCIENCES
6899 PECOS ST. UNIT C
DENVER, CO 80221