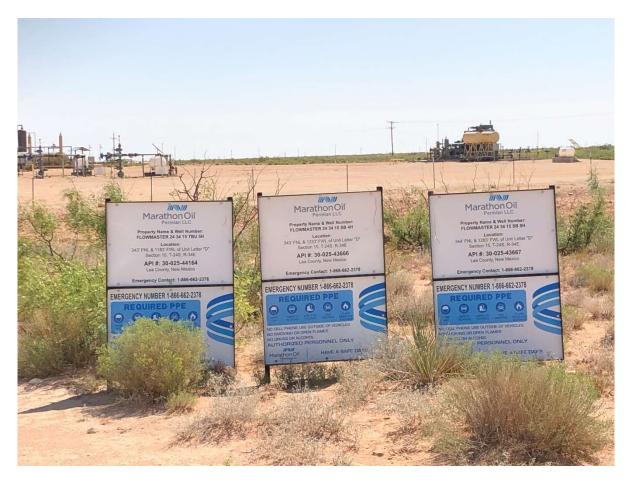

| Latitude 32.2                     | 22385978                   |                                                | Longitude<br>(NAD 83 in a                                                                                  | <u>-103.4623</u><br>decimal degrees to 5 de |                                                                  |                                |
|-----------------------------------|----------------------------|------------------------------------------------|------------------------------------------------------------------------------------------------------------|---------------------------------------------|------------------------------------------------------------------|--------------------------------|
| Site Name: F                      | lowmaster 2                | 4 34 15 SB #004                                | Н                                                                                                          | Site Typ                                    | e: Central Tank Batter                                           | (4H 5H 8H CTB)                 |
| Date Release Discovered: 9/4/2020 |                            |                                                | API# (if a                                                                                                 | API# (if applicable) 30-025-43666           |                                                                  |                                |
| Unit Letter                       | Section                    | Township                                       | Range                                                                                                      | Co                                          | ounty                                                            |                                |
| D                                 | 15                         | 24S                                            | 34E                                                                                                        | Lea                                         |                                                                  |                                |
|                                   |                            |                                                | Γribal ⊠ Private  Nature an                                                                                | (Name:                                      | f Release                                                        | )                              |
|                                   | r: State                   | Federal 7                                      | Nature an                                                                                                  | d Volume of                                 | f Release  ific justification for the volume Volume Recovered    |                                |
| Surface Owne                      | r: State  Materia          | Federal 7                                      | Nature and all that apply and attacked (bbls)                                                              | d Volume of                                 | ific justification for the volur                                 | l (bbls)                       |
| Surface Owne                      | r: State  Materia          | Federal To | Nature and all that apply and attacked (bbls)                                                              | nd Volume of                                | Volume Recovered                                                 | l (bbls)                       |
| Surface Owne                      | r: State  Materia  l Water | Federal To | Nature and attacked (bbls)  sed (bbls) 120 ation of dissolved r >10,000 mg/l?                              | nd Volume of                                | Volume Recovered Volume Recovered                                | 1 (bbls) 1 (bbls) 120          |
| Surface Owne  Crude Oi            | r: State  Materia  l Water | Federal To | Nature and all that apply and attacked (bbls) sed (bbls) 120 ation of dissolved r >10,000 mg/l? sed (bbls) | nd Volume of                                | Volume Recovered  Volume Recovered  Volume Recovered  ✓ Yes ☐ No | 1 (bbls) 1 (bbls) 120 1 (bbls) |

Received by OCD: 9/28/2020 10:18:30 AM

Flowmaster 24 34 15 SB #004H Liner Integrity Inspection Photo Log

Flowmaster 24 34 15 SB #004H Liner Integrity Inspection Photo Log

Flowmaster 24 34 15 SB #004H Liner Integrity Inspection Photo Log

Flowmaster 24 34 15 SB #004H Liner Integrity Inspection Photo Log