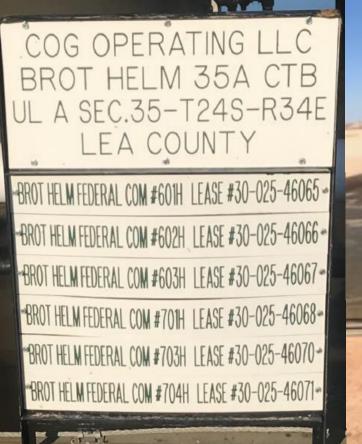

State of New Mexico Oil Conservation Division

| Incident ID    | NAPP2105550809 |
|----------------|----------------|
| District RP    |                |
| Facility ID    |                |
| Application ID |                |