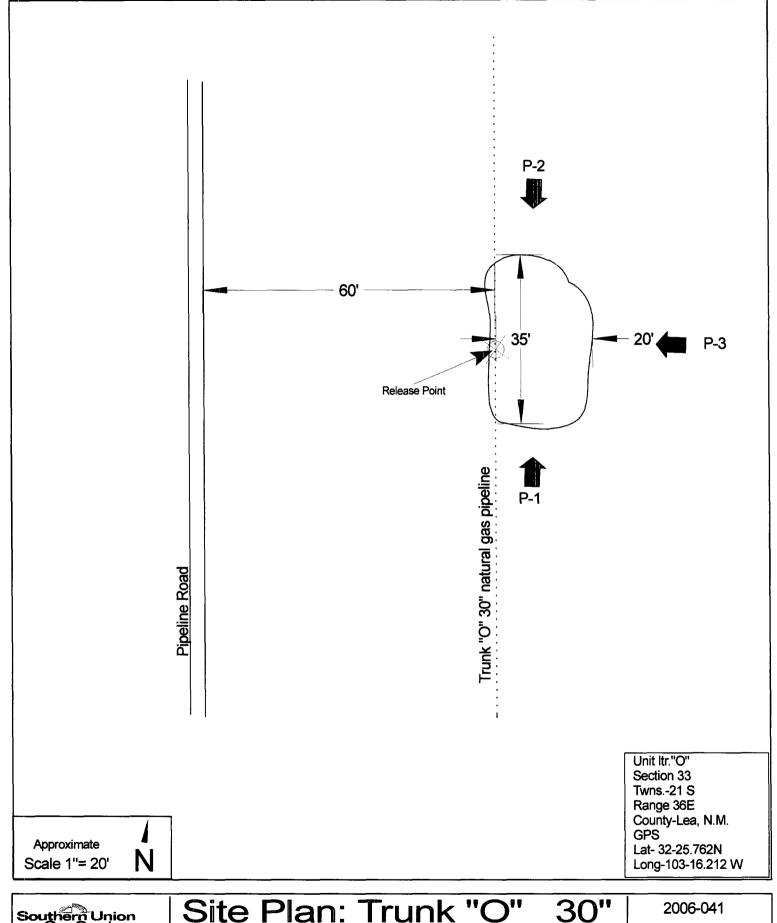

|                                                            |                                                   |                                               | Rele                                                                                                                                                                                                                                                                                                                                                                                                                                                                                                                                                                                                                                                                                                                                                                                                                                                                                                                                                                                                                                                                                                                                                                                                                                                                                                                                                                                                                                                                                                                                                                                                                                                                                                                                                                                                                                                                                                                                                                                                                                                                                                                           | ease Notific                                                        | atio                        | n and Co                                                          | orrective A                                                                          | ction                                       |                                                                |                                                        |                                                               |
|------------------------------------------------------------|---------------------------------------------------|-----------------------------------------------|--------------------------------------------------------------------------------------------------------------------------------------------------------------------------------------------------------------------------------------------------------------------------------------------------------------------------------------------------------------------------------------------------------------------------------------------------------------------------------------------------------------------------------------------------------------------------------------------------------------------------------------------------------------------------------------------------------------------------------------------------------------------------------------------------------------------------------------------------------------------------------------------------------------------------------------------------------------------------------------------------------------------------------------------------------------------------------------------------------------------------------------------------------------------------------------------------------------------------------------------------------------------------------------------------------------------------------------------------------------------------------------------------------------------------------------------------------------------------------------------------------------------------------------------------------------------------------------------------------------------------------------------------------------------------------------------------------------------------------------------------------------------------------------------------------------------------------------------------------------------------------------------------------------------------------------------------------------------------------------------------------------------------------------------------------------------------------------------------------------------------------|---------------------------------------------------------------------|-----------------------------|-------------------------------------------------------------------|--------------------------------------------------------------------------------------|---------------------------------------------|----------------------------------------------------------------|--------------------------------------------------------|---------------------------------------------------------------|
|                                                            |                                                   |                                               |                                                                                                                                                                                                                                                                                                                                                                                                                                                                                                                                                                                                                                                                                                                                                                                                                                                                                                                                                                                                                                                                                                                                                                                                                                                                                                                                                                                                                                                                                                                                                                                                                                                                                                                                                                                                                                                                                                                                                                                                                                                                                                                                |                                                                     |                             | OPERA'                                                            | TOR                                                                                  |                                             |                                                                | al Report                                              | Final Rep                                                     |
| Name of Co                                                 | mpany                                             |                                               |                                                                                                                                                                                                                                                                                                                                                                                                                                                                                                                                                                                                                                                                                                                                                                                                                                                                                                                                                                                                                                                                                                                                                                                                                                                                                                                                                                                                                                                                                                                                                                                                                                                                                                                                                                                                                                                                                                                                                                                                                                                                                                                                | n Gas Services, l                                                   |                             | Contact                                                           |                                                                                      |                                             |                                                                |                                                        | Jony Savoie                                                   |
| Address P.O. Box 1226 Jal, N.M. 88252                      |                                                   |                                               | Telephone 1                                                                                                                                                                                                                                                                                                                                                                                                                                                                                                                                                                                                                                                                                                                                                                                                                                                                                                                                                                                                                                                                                                                                                                                                                                                                                                                                                                                                                                                                                                                                                                                                                                                                                                                                                                                                                                                                                                                                                                                                                                                                                                                    |                                                                     | <u> </u>                    |                                                                   |                                                                                      | 505-395-211                                 |                                                                |                                                        |                                                               |
| Facility Nar                                               | ne                                                |                                               | Lea                                                                                                                                                                                                                                                                                                                                                                                                                                                                                                                                                                                                                                                                                                                                                                                                                                                                                                                                                                                                                                                                                                                                                                                                                                                                                                                                                                                                                                                                                                                                                                                                                                                                                                                                                                                                                                                                                                                                                                                                                                                                                                                            | County Field D                                                      | ept.                        | Facility Typ                                                      | oe                                                                                   | _                                           | ·                                                              | Nat                                                    | ural Gas Gatherin                                             |
| Surface Ow                                                 | ner: State                                        | of New Mexi                                   | ico                                                                                                                                                                                                                                                                                                                                                                                                                                                                                                                                                                                                                                                                                                                                                                                                                                                                                                                                                                                                                                                                                                                                                                                                                                                                                                                                                                                                                                                                                                                                                                                                                                                                                                                                                                                                                                                                                                                                                                                                                                                                                                                            | Mineral O                                                           | wner:                       | State of Nev                                                      | w Mexico                                                                             |                                             | Lease N                                                        | No.                                                    |                                                               |
|                                                            |                                                   |                                               |                                                                                                                                                                                                                                                                                                                                                                                                                                                                                                                                                                                                                                                                                                                                                                                                                                                                                                                                                                                                                                                                                                                                                                                                                                                                                                                                                                                                                                                                                                                                                                                                                                                                                                                                                                                                                                                                                                                                                                                                                                                                                                                                | LOCA                                                                | OITA                        | N OF RE                                                           | LEASE                                                                                |                                             |                                                                |                                                        |                                                               |
| Unit Letter Section Township Range 36E Feet from the North |                                                   |                                               |                                                                                                                                                                                                                                                                                                                                                                                                                                                                                                                                                                                                                                                                                                                                                                                                                                                                                                                                                                                                                                                                                                                                                                                                                                                                                                                                                                                                                                                                                                                                                                                                                                                                                                                                                                                                                                                                                                                                                                                                                                                                                                                                |                                                                     | n/South Line                | Feet from the                                                     | East/                                                                                | West Line                                   | County                                                         | Lea                                                    |                                                               |
| 1                                                          | 991                                               |                                               |                                                                                                                                                                                                                                                                                                                                                                                                                                                                                                                                                                                                                                                                                                                                                                                                                                                                                                                                                                                                                                                                                                                                                                                                                                                                                                                                                                                                                                                                                                                                                                                                                                                                                                                                                                                                                                                                                                                                                                                                                                                                                                                                |                                                                     |                             | _                                                                 | e W103 16.21                                                                         | 2                                           |                                                                |                                                        |                                                               |
| Tyma of Dala                                               | aca : Cmida                                       | oil and natura                                | 1 000                                                                                                                                                                                                                                                                                                                                                                                                                                                                                                                                                                                                                                                                                                                                                                                                                                                                                                                                                                                                                                                                                                                                                                                                                                                                                                                                                                                                                                                                                                                                                                                                                                                                                                                                                                                                                                                                                                                                                                                                                                                                                                                          | NAT                                                                 | UKE                         | Volume of                                                         |                                                                                      | face                                        | Voluma                                                         | Dagayarad                                              | 5 bblc                                                        |
| Type of Refe                                               | ase : Crude                                       | on and natura                                 | ı gas                                                                                                                                                                                                                                                                                                                                                                                                                                                                                                                                                                                                                                                                                                                                                                                                                                                                                                                                                                                                                                                                                                                                                                                                                                                                                                                                                                                                                                                                                                                                                                                                                                                                                                                                                                                                                                                                                                                                                                                                                                                                                                                          |                                                                     |                             | Volume of Release 33 mcf gas, 10 bbls oil Volume Recovered 5 bbls |                                                                                      |                                             |                                                                |                                                        |                                                               |
| Source of Re                                               | lease                                             |                                               |                                                                                                                                                                                                                                                                                                                                                                                                                                                                                                                                                                                                                                                                                                                                                                                                                                                                                                                                                                                                                                                                                                                                                                                                                                                                                                                                                                                                                                                                                                                                                                                                                                                                                                                                                                                                                                                                                                                                                                                                                                                                                                                                | Pipeline                                                            |                             | Date and I<br>Unknown                                             | Date and Hour of Occurrence Date and Hour of Discovery 8/2106                        |                                             |                                                                |                                                        |                                                               |
| Was Immedi                                                 | ate Notice (                                      |                                               | Yes 🗵                                                                                                                                                                                                                                                                                                                                                                                                                                                                                                                                                                                                                                                                                                                                                                                                                                                                                                                                                                                                                                                                                                                                                                                                                                                                                                                                                                                                                                                                                                                                                                                                                                                                                                                                                                                                                                                                                                                                                                                                                                                                                                                          | No Not Re                                                           | equired                     | If YES, To                                                        | Whom?                                                                                |                                             |                                                                |                                                        |                                                               |
| By Whom?                                                   | Cony Savoie                                       | , Southern Un                                 | ion Gas S                                                                                                                                                                                                                                                                                                                                                                                                                                                                                                                                                                                                                                                                                                                                                                                                                                                                                                                                                                                                                                                                                                                                                                                                                                                                                                                                                                                                                                                                                                                                                                                                                                                                                                                                                                                                                                                                                                                                                                                                                                                                                                                      | Services                                                            |                             | Date and I                                                        |                                                                                      |                                             |                                                                |                                                        |                                                               |
| Was a Water                                                | course Read                                       |                                               | Yes 🗵                                                                                                                                                                                                                                                                                                                                                                                                                                                                                                                                                                                                                                                                                                                                                                                                                                                                                                                                                                                                                                                                                                                                                                                                                                                                                                                                                                                                                                                                                                                                                                                                                                                                                                                                                                                                                                                                                                                                                                                                                                                                                                                          | ] No                                                                |                             | If YES, Volume Impacting the Watercourse.                         |                                                                                      |                                             |                                                                |                                                        |                                                               |
| If a Waterco                                               | urse was Im                                       | pacted, Descri                                | be Fully.                                                                                                                                                                                                                                                                                                                                                                                                                                                                                                                                                                                                                                                                                                                                                                                                                                                                                                                                                                                                                                                                                                                                                                                                                                                                                                                                                                                                                                                                                                                                                                                                                                                                                                                                                                                                                                                                                                                                                                                                                                                                                                                      | *                                                                   |                             |                                                                   |                                                                                      |                                             |                                                                |                                                        |                                                               |
| The 30" stee<br>All of the fre<br>Normal oper              | l gathering pe standing to ating pressu           | luid was remo                                 | ating at 25<br>eved with<br>is 20 psi                                                                                                                                                                                                                                                                                                                                                                                                                                                                                                                                                                                                                                                                                                                                                                                                                                                                                                                                                                                                                                                                                                                                                                                                                                                                                                                                                                                                                                                                                                                                                                                                                                                                                                                                                                                                                                                                                                                                                                                                                                                                                          | psi developed a la<br>a vacuum truck. C<br>to 30 psi, with a p      | Clean so<br>otentia         | oil was added<br>al H2S content                                   | to the impacted at of 4000 ppm.                                                      | rea to el                                   | iminate the                                                    | risk to live                                           | 6 p.m. on 8/21/06. stock and wildlife.                        |
| and response                                               | activities. l                                     | Remediation a                                 | ctivities v                                                                                                                                                                                                                                                                                                                                                                                                                                                                                                                                                                                                                                                                                                                                                                                                                                                                                                                                                                                                                                                                                                                                                                                                                                                                                                                                                                                                                                                                                                                                                                                                                                                                                                                                                                                                                                                                                                                                                                                                                                                                                                                    | ken. The affected a<br>will start after a sec<br>emediation of Leal | ction o                     | f the pipeline l                                                  | has been replaced                                                                    | . All rer                                   | nediation a                                                    | ctivities wil                                          | l follow the                                                  |
| public health<br>should their<br>or the enviro             | Il operators or the envi operations h nment. In a | are required to ronment. The nave failed to a | o report as acceptant adequately acceptant adequately acceptant ac | nd/or file certain r<br>ce of a C-141 repo                          | elease<br>ort by temedia    | notifications a<br>he NMOCD nate contaminat                       | and perform corre<br>narked as "Final F<br>ion that pose a the<br>ve the operator of | ctive ac<br>Report"<br>reat to g<br>respons | tions for rel<br>does not rel<br>ground wate<br>sibility for c | eases which<br>ieve the oper, surface we<br>compliance | erator of liability<br>rater, fluman health<br>with arm other |
|                                                            |                                                   |                                               |                                                                                                                                                                                                                                                                                                                                                                                                                                                                                                                                                                                                                                                                                                                                                                                                                                                                                                                                                                                                                                                                                                                                                                                                                                                                                                                                                                                                                                                                                                                                                                                                                                                                                                                                                                                                                                                                                                                                                                                                                                                                                                                                |                                                                     |                             |                                                                   | OIL CON                                                                              | SER                                         | ATION                                                          | DIVISIO                                                | ON S                                                          |
| Signature:                                                 |                                                   |                                               |                                                                                                                                                                                                                                                                                                                                                                                                                                                                                                                                                                                                                                                                                                                                                                                                                                                                                                                                                                                                                                                                                                                                                                                                                                                                                                                                                                                                                                                                                                                                                                                                                                                                                                                                                                                                                                                                                                                                                                                                                                                                                                                                | Tony Savoie                                                         |                             | Approved by District Supervisor:                                  |                                                                                      |                                             |                                                                |                                                        |                                                               |
| Printed Nam                                                | e:                                                |                                               |                                                                                                                                                                                                                                                                                                                                                                                                                                                                                                                                                                                                                                                                                                                                                                                                                                                                                                                                                                                                                                                                                                                                                                                                                                                                                                                                                                                                                                                                                                                                                                                                                                                                                                                                                                                                                                                                                                                                                                                                                                                                                                                                | John A. Savoie                                                      |                             |                                                                   |                                                                                      |                                             |                                                                | ***************************************                | C295000                                                       |
| Title:                                                     |                                                   |                                               | ЕН&                                                                                                                                                                                                                                                                                                                                                                                                                                                                                                                                                                                                                                                                                                                                                                                                                                                                                                                                                                                                                                                                                                                                                                                                                                                                                                                                                                                                                                                                                                                                                                                                                                                                                                                                                                                                                                                                                                                                                                                                                                                                                                                            | S Comp. Coord.                                                      |                             | Approval Da                                                       | nte: 9.5.06                                                                          |                                             | Expiration                                                     | Date: (                                                | 1.06                                                          |
| E-mail Addr                                                | ess:                                              |                                               | jasavoie@                                                                                                                                                                                                                                                                                                                                                                                                                                                                                                                                                                                                                                                                                                                                                                                                                                                                                                                                                                                                                                                                                                                                                                                                                                                                                                                                                                                                                                                                                                                                                                                                                                                                                                                                                                                                                                                                                                                                                                                                                                                                                                                      | sidrichgas.com                                                      |                             | Conditions of                                                     | of Approval: Ho                                                                      | F184 7                                      | PRIOR TO                                                       | Attache                                                | d 🔲                                                           |
| Date: 8/2806                                               |                                                   |                                               | Pho                                                                                                                                                                                                                                                                                                                                                                                                                                                                                                                                                                                                                                                                                                                                                                                                                                                                                                                                                                                                                                                                                                                                                                                                                                                                                                                                                                                                                                                                                                                                                                                                                                                                                                                                                                                                                                                                                                                                                                                                                                                                                                                            | one: 505-395-21                                                     | 16                          | Closupe                                                           | REFORT W                                                                             | JAM                                         | PLE                                                            |                                                        |                                                               |
| * Attach Addi                                              | itional She                                       | ets If Necess                                 | ary<br>ACO(<br>DA <i>(</i> (                                                                                                                                                                                                                                                                                                                                                                                                                                                                                                                                                                                                                                                                                                                                                                                                                                                                                                                                                                                                                                                                                                                                                                                                                                                                                                                                                                                                                                                                                                                                                                                                                                                                                                                                                                                                                                                                                                                                                                                                                                                                                                   | 625731<br>1625731                                                   | 087<br>100                  | ATTACKE<br>CORCA                                                  | TABLES                                                                               | נ נעפ                                       | (mpep                                                          | R                                                      | P#102                                                         |
| apple                                                      | catio                                             | n pr                                          | 7700                                                                                                                                                                                                                                                                                                                                                                                                                                                                                                                                                                                                                                                                                                                                                                                                                                                                                                                                                                                                                                                                                                                                                                                                                                                                                                                                                                                                                                                                                                                                                                                                                                                                                                                                                                                                                                                                                                                                                                                                                                                                                                                           |                                                                     | $\mathcal{O}_{\mathcal{C}}$ | 7                                                                 |                                                                                      |                                             |                                                                |                                                        |                                                               |

| Southern Union<br>Gas Services | Site Plan: Trunk | ( "O" 30" | 2006-041 |
|--------------------------------|------------------|-----------|----------|
|                                | Lea County Area  | Jal, N.M. | Figure 1 |