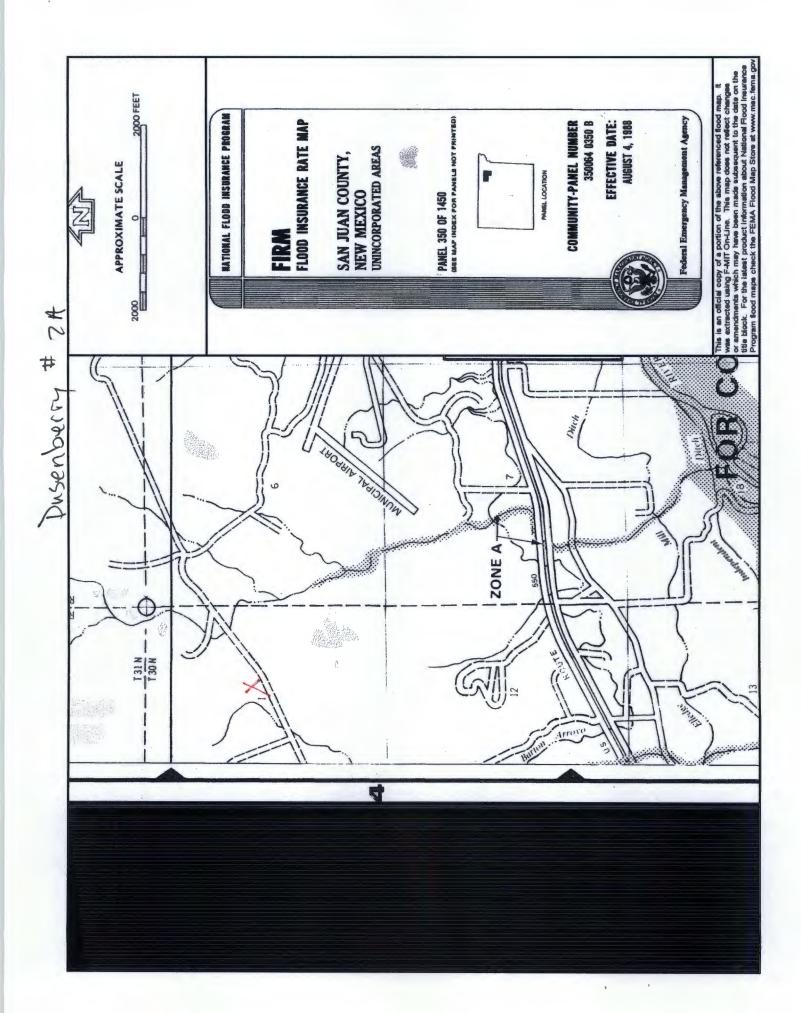

### WATER COLUMN REPORT 08/20/2008

|                         |            |                          |       | 3=SW 4=SH |   |   | _             | -              |        |           |
|-------------------------|------------|--------------------------|-------|-----------|---|---|---------------|----------------|--------|-----------|
| DOD Munhow              |            |                          |       | smallest  |   | Y | Depth<br>Well | Depth<br>Water | Column | (in feet) |
| POD Number              | Tws<br>31N | <b>Rng Sec</b><br>11W 13 | 1 1 3 | Zone      | x | Ŧ | 95            | 35             | 60     |           |
| SJ 02395                | 31N        | 11W 13                   | 24    |           |   |   | 32            | 55             | 25     |           |
| SJ 01640                | 31N        | 11W 13                   | 2 4   |           |   |   | 64            | 42             | 23     |           |
| SJ 01551                | 31N        | 11W 13                   | 2 4   |           |   |   | 39            | 25             | 14     |           |
| SJ 00560                | 31N        | 11W 13                   | 2 4   |           |   |   | 48            | 28             | 20     |           |
| SJ 01729                | 31N        | 11W 13                   | 3     |           |   |   | 52            | 30             | 20     |           |
| SJ 01541                | 31N        | 11W 13                   | 3     |           |   |   | . 52          | 30             | 22     |           |
| SJ 01539<br>SJ 00946    | 31N        | 11W 13                   | 3 3   |           |   |   | 135           | 100            | 35     | •         |
| SJ 01540                | 31N        | 11W 13                   | 4     |           |   |   | 52            | 30             | 22     | •         |
| SJ 01540                | 31N        | 11W 13                   | 4     |           |   |   | 26            | 8              | 18     |           |
| SJ 01801                | 31N        | 11W 13                   | 4     |           |   |   | 22            | 15             | 10     |           |
| SJ 03413                | 31N        | 11W 13                   | 4 2   |           |   |   | 60            | 15             | Ι      |           |
| SJ 03412                | 31N        | 11W 13                   | 4 2   | '         |   |   | 60            |                |        |           |
| SJ 03736 POD1           | 31N        | 11W 13                   | 4 2 1 |           |   |   | 19            | 6              | 13     |           |
| SJ 02495                | 31N        | 11W 13                   | 4 2 1 |           |   |   | 28            | 12             | 16     |           |
| SJ 03623                | 31N        | 11W 13                   | 4 2 1 |           |   |   | 30            | 16             | 14     |           |
| SJ 03264                | 31N        | 11W 13                   | 4 2 2 |           |   |   | 20            | 11             | 9      |           |
| SJ 03124                | 31N        | 11W 13                   | 424   |           |   |   | 20            | 5              | 15     |           |
| SJ 03125                | 31N        | 11W 13                   | 4 2 4 |           |   |   | 20            | 5              | 15     |           |
| SJ 03712 POD1           | 31N        | 11W 13                   | 4 3 1 |           |   |   | 19            | 11             | 8      |           |
| SJ 03018                | 31N        | 11W 13                   | 4 3 4 |           |   |   | 20            | 8              | 12     |           |
| SJ 03670                | 31N        | 11W 13                   | 4 3 4 |           |   |   | 26            | 10             | 16     |           |
| SJ 01538                | 31N        | 11W 13                   | 4 4   |           |   |   | 52            | 30             | 22     |           |
| SJ 01683                | 31N        | 11W 13                   | 4 4   |           |   |   | 45            | 25             | 20     |           |
| SJ 01731                | 31N        | 11W 13                   | 4 4   |           |   |   | 43            | 25             | . 18   |           |
| SJ 01644                | 31N        | 11W 13                   | 4 4   |           |   |   | 23            | 6              | 17     |           |
| SJ 02149                | 31N        | 11W 13                   | 4 4   |           |   |   | 35            |                |        |           |
| SJ 01645                | 31N        | 11W 13                   | 4 4   |           |   |   | 22            | 6              | 16     |           |
| SJ 01767                | 31N        | 11W 13                   | 4 4   |           |   |   | 42            | 18             | 24     |           |
| SJ 01730                | 31N        | 11W 13                   | 4 4   |           |   |   | 40            | 24             | 16     |           |
| SJ 01699                | 31N        | 11W 13                   | 4 4   |           |   |   | 42            | 12             | 30     |           |
| SJ 01609                | 31N        | 11W 13                   | 4 4   |           |   |   | 40            | 18             | 22     |           |
| Carlo a C C C C C C C C |            |                          |       |           |   |   |               |                |        |           |

Record Count: 21