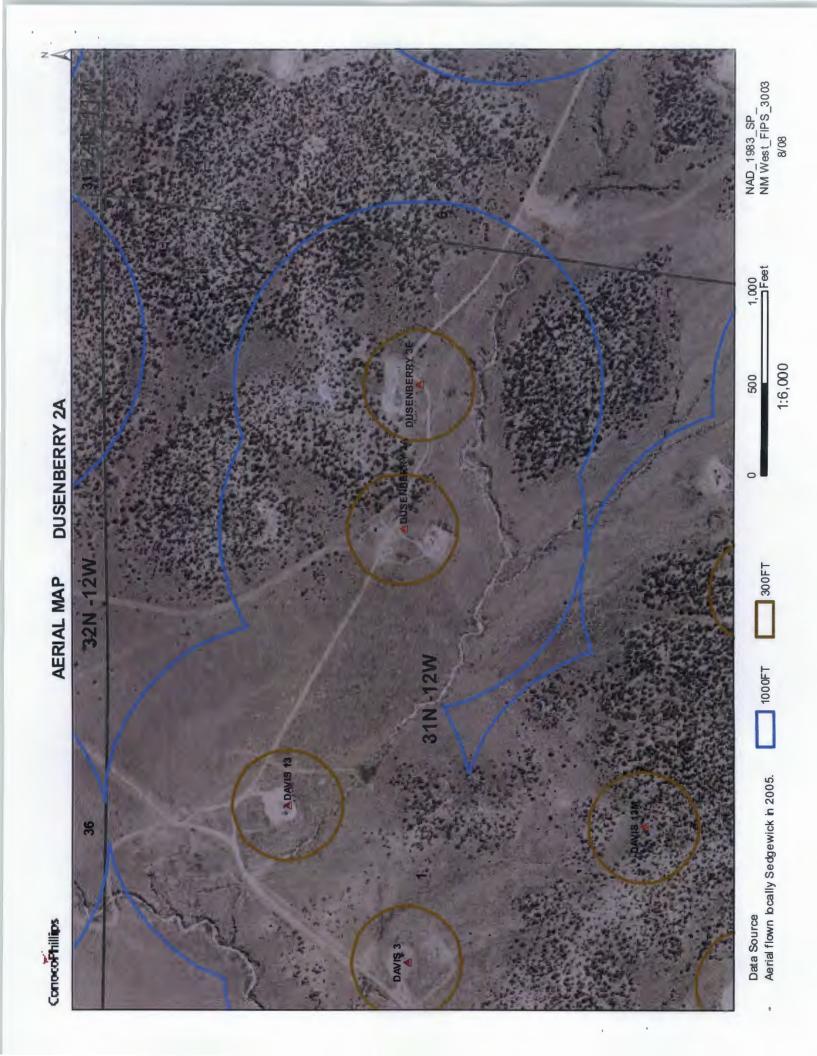

### WATER COLUMN REPORT 08/20/2008

|                         |            |                          |       | 3=SW 4=SH |   |   | _             | -              |        |           |
|-------------------------|------------|--------------------------|-------|-----------|---|---|---------------|----------------|--------|-----------|
| DOD Munhow              |            |                          |       | smallest  |   | Y | Depth<br>Well | Depth<br>Water | Column | (in feet) |
| POD Number              | Tws<br>31N | <b>Rng Sec</b><br>11W 13 | 1 1 3 | Zone      | x | Ŧ | 95            | 35             | 60     |           |
| SJ 02395                | 31N        | 11W 13                   | 24    |           |   |   | 32            | 55             | 25     |           |
| SJ 01640                | 31N        | 11W 13                   | 2 4   |           |   |   | 64            | 42             | 23     |           |
| SJ 01551                | 31N        | 11W 13                   | 2 4   |           |   |   | 39            | 25             | 14     |           |
| SJ 00560                | 31N        | 11W 13                   | 2 4   |           |   |   | 48            | 28             | 20     |           |
| SJ 01729                | 31N        | 11W 13                   | 3     |           |   |   | 52            | 30             | 20     |           |
| SJ 01541                | 31N        | 11W 13                   | 3     |           |   |   | . 52          | 30             | 22     |           |
| SJ 01539<br>SJ 00946    | 31N        | 11W 13                   | 3 3   |           |   |   | 135           | 100            | 35     | •         |
| SJ 01540                | 31N        | 11W 13                   | 4     |           |   |   | 52            | 30             | 22     | •         |
| SJ 01540                | 31N        | 11W 13                   | 4     |           |   |   | 26            | 8              | 18     |           |
| SJ 01801                | 31N        | 11W 13                   | 4     |           |   |   | 22            | 15             | 10     |           |
| SJ 03413                | 31N        | 11W 13                   | 4 2   |           |   |   | 60            | 15             | Ι      |           |
| SJ 03412                | 31N        | 11W 13                   | 4 2   | '         |   |   | 60            |                |        |           |
| SJ 03736 POD1           | 31N        | 11W 13                   | 4 2 1 |           |   |   | 19            | 6              | 13     |           |
| SJ 02495                | 31N        | 11W 13                   | 4 2 1 |           |   |   | 28            | 12             | 16     |           |
| SJ 03623                | 31N        | 11W 13                   | 4 2 1 |           |   |   | 30            | 16             | 14     |           |
| SJ 03264                | 31N        | 11W 13                   | 4 2 2 |           |   |   | 20            | 11             | 9      |           |
| SJ 03124                | 31N        | 11W 13                   | 424   |           |   |   | 20            | 5              | 15     |           |
| SJ 03125                | 31N        | 11W 13                   | 4 2 4 |           |   |   | 20            | 5              | 15     |           |
| SJ 03712 POD1           | 31N        | 11W 13                   | 4 3 1 |           |   |   | 19            | 11             | 8      |           |
| SJ 03018                | 31N        | 11W 13                   | 4 3 4 |           |   |   | 20            | 8              | 12     |           |
| SJ 03670                | 31N        | 11W 13                   | 4 3 4 |           |   |   | 26            | 10             | 16     |           |
| SJ 01538                | 31N        | 11W 13                   | 4 4   |           |   |   | 52            | 30             | 22     |           |
| SJ 01683                | 31N        | 11W 13                   | 4 4   |           |   |   | 45            | 25             | 20     |           |
| SJ 01731                | 31N        | 11W 13                   | 4 4   |           |   |   | 43            | 25             | . 18   |           |
| SJ 01644                | 31N        | 11W 13                   | 4 4   |           |   |   | 23            | 6              | 17     |           |
| SJ 02149                | 31N        | 11W 13                   | 4 4   |           |   |   | 35            |                |        |           |
| SJ 01645                | 31N        | 11W 13                   | 4 4   |           |   |   | 22            | 6              | 16     |           |
| SJ 01767                | 31N        | 11W 13                   | 4 4   |           |   |   | 42            | 18             | 24     |           |
| SJ 01730                | 31N        | 11W 13                   | 4 4   |           |   |   | 40            | 24             | 16     |           |
| SJ 01699                | 31N        | 11W 13                   | 4 4   |           |   |   | 42            | 12             | 30     |           |
| SJ 01609                | 31N        | 11W 13                   | 4 4   |           |   |   | 40            | 18             | 22     |           |
| Carlo a C C C C C C C C |            |                          |       |           |   |   |               |                |        |           |