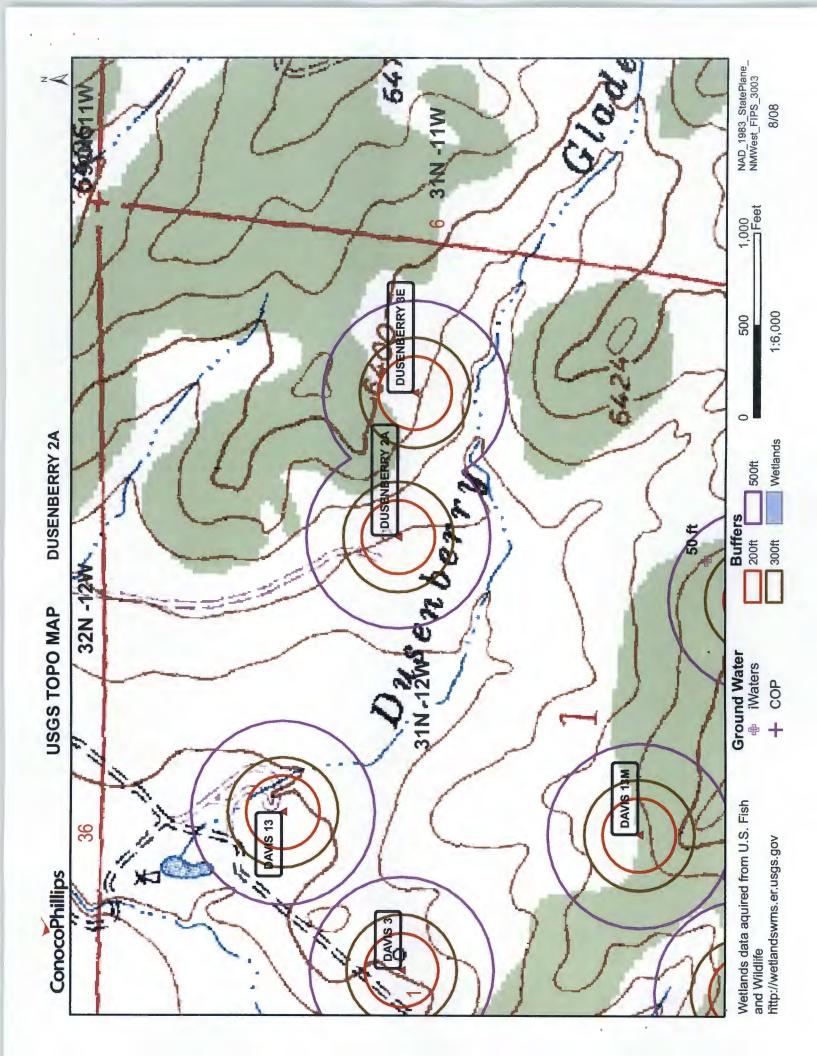

### WATER COLUMN REPORT 08/20/2008

|                         |            |                          |       | 3=SW 4=SH |   |   | _             | -              |        |           |
|-------------------------|------------|--------------------------|-------|-----------|---|---|---------------|----------------|--------|-----------|
| DOD Munhow              |            |                          |       | smallest  |   | Y | Depth<br>Well | Depth<br>Water | Column | (in feet) |
| POD Number              | Tws<br>31N | <b>Rng Sec</b><br>11W 13 | 1 1 3 | Zone      | x | Ŧ | 95            | 35             | 60     |           |
| SJ 02395                | 31N        | 11W 13                   | 24    |           |   |   | 32            | 55             | 25     |           |
| SJ 01640                | 31N        | 11W 13                   | 2 4   |           |   |   | 64            | 42             | 23     |           |
| SJ 01551                | 31N        | 11W 13                   | 2 4   |           |   |   | 39            | 25             | 14     |           |
| SJ 00560                | 31N        | 11W 13                   | 2 4   |           |   |   | 48            | 28             | 20     |           |
| SJ 01729                | 31N        | 11W 13                   | 3     |           |   |   | 52            | 30             | 20     |           |
| SJ 01541                | 31N        | 11W 13                   | 3     |           |   |   | . 52          | 30             | 22     |           |
| SJ 01539<br>SJ 00946    | 31N        | 11W 13                   | 3 3   |           |   |   | 135           | 100            | 35     | •         |
| SJ 01540                | 31N        | 11W 13                   | 4     |           |   |   | 52            | 30             | 22     | •         |
| SJ 01540                | 31N        | 11W 13                   | 4     |           |   |   | 26            | 8              | 18     |           |
| SJ 01801                | 31N        | 11W 13                   | 4     |           |   |   | 22            | 15             | 10     |           |
| SJ 03413                | 31N        | 11W 13                   | 4 2   |           |   |   | 60            | 15             | Ι      |           |
| SJ 03412                | 31N        | 11W 13                   | 4 2   | '         |   |   | 60            |                |        |           |
| SJ 03736 POD1           | 31N        | 11W 13                   | 4 2 1 |           |   |   | 19            | 6              | 13     |           |
| SJ 02495                | 31N        | 11W 13                   | 4 2 1 |           |   |   | 28            | 12             | 16     |           |
| SJ 03623                | 31N        | 11W 13                   | 4 2 1 |           |   |   | 30            | 16             | 14     |           |
| SJ 03264                | 31N        | 11W 13                   | 4 2 2 |           |   |   | 20            | 11             | 9      |           |
| SJ 03124                | 31N        | 11W 13                   | 424   |           |   |   | 20            | 5              | 15     |           |
| SJ 03125                | 31N        | 11W 13                   | 4 2 4 |           |   |   | 20            | 5              | 15     |           |
| SJ 03712 POD1           | 31N        | 11W 13                   | 4 3 1 |           |   |   | 19            | 11             | 8      |           |
| SJ 03018                | 31N        | 11W 13                   | 4 3 4 |           |   |   | 20            | 8              | 12     |           |
| SJ 03670                | 31N        | 11W 13                   | 4 3 4 |           |   |   | 26            | 10             | 16     |           |
| SJ 01538                | 31N        | 11W 13                   | 4 4   |           |   |   | 52            | 30             | 22     |           |
| SJ 01683                | 31N        | 11W 13                   | 4 4   |           |   |   | 45            | 25             | 20     |           |
| SJ 01731                | 31N        | 11W 13                   | 4 4   |           |   |   | 43            | 25             | . 18   |           |
| SJ 01644                | 31N        | 11W 13                   | 4 4   |           |   |   | 23            | 6              | 17     |           |
| SJ 02149                | 31N        | 11W 13                   | 4 4   |           |   |   | 35            |                |        |           |
| SJ 01645                | 31N        | 11W 13                   | 4 4   |           |   |   | 22            | 6              | 16     |           |
| SJ 01767                | 31N        | 11W 13                   | 4 4   |           |   |   | 42            | 18             | 24     |           |
| SJ 01730                | 31N        | 11W 13                   | 4 4   |           |   |   | 40            | 24             | 16     |           |
| SJ 01699                | 31N        | 11W 13                   | 4 4   |           |   |   | 42            | 12             | 30     |           |
| SJ 01609                | 31N        | 11W 13                   | 4 4   |           |   |   | 40            | 18             | 22     |           |
| Carlo a C C C C C C C C |            |                          |       |           |   |   |               |                |        |           |