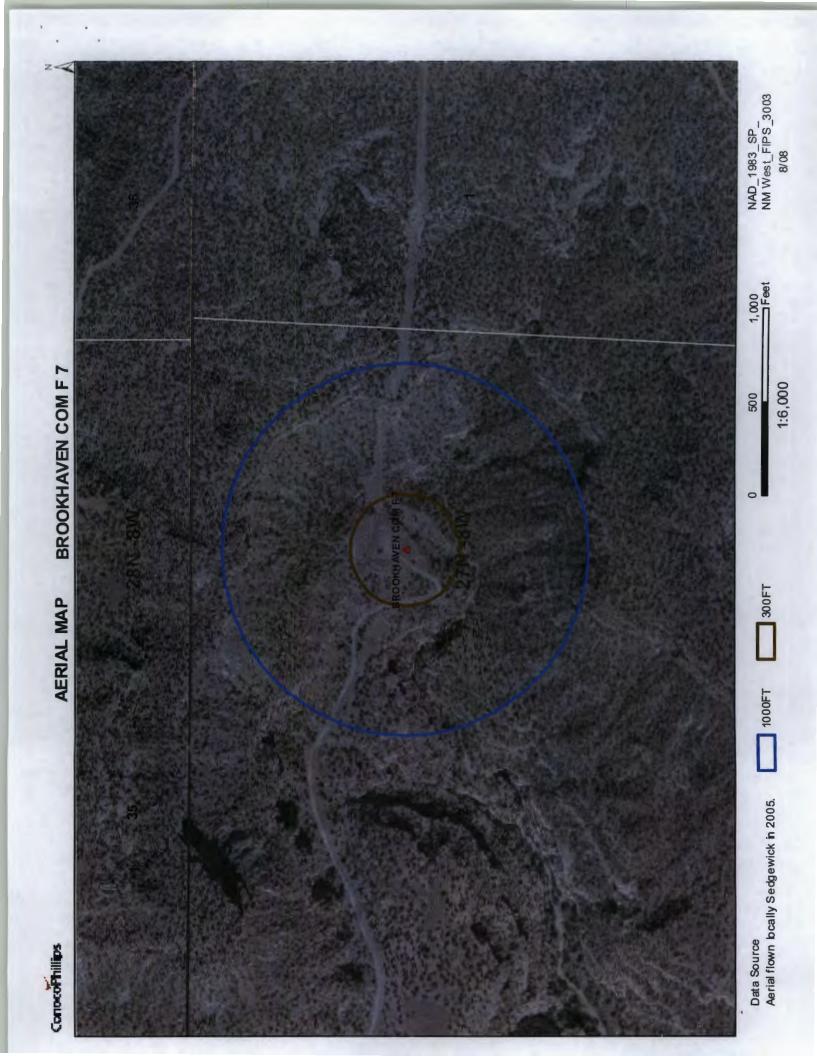

| Fencing: Subsection D of 19.18.17.11 NMAC (Applies to permanent pit, temporary pits, and below-grade tanks)  []  Chain link, six feet in height, two strands of barbed wire at top (Required if located within 1000 feet of a permanent residence, school, hospital bour foot height, four strands of barbed wire evenly spaced between one and four feet  [X] Alternate. Please specify 4' hog wire fencing topped with two strands barbed wire.                                                                                                                                                                                                                                                                  | l, mstitution or ch | urch)     |
|--------------------------------------------------------------------------------------------------------------------------------------------------------------------------------------------------------------------------------------------------------------------------------------------------------------------------------------------------------------------------------------------------------------------------------------------------------------------------------------------------------------------------------------------------------------------------------------------------------------------------------------------------------------------------------------------------------------------|---------------------|-----------|
| Netting: Subsection F of 19.15.17.11 NMAC (Applies to permanent pits and permanent open top tanks)  X Screen Netting Other  Monthly inspections (If netting or screening is not physically feasible)                                                                                                                                                                                                                                                                                                                                                                                                                                                                                                               |                     |           |
| Signs: Subsection C of 19.15.17.11 NMAC  12" X 24", 2" lettering, providing Operator's name, site location, and emergency telephone numbers  X Signed in compliance with 19.15.3.103 NMAC                                                                                                                                                                                                                                                                                                                                                                                                                                                                                                                          |                     |           |
| Administrative Approvals and Exceptions:  Justifications and/or demonstrations of equivalency are required. Please refer to 19.15.17 NMAC for guidance.  Please check a box if one or more of the following is requested, if not leave blank:  X Administrative approval(s): Requests must be submitted to the appropriate division district of the Santa Fe Environmental Bureau office for (Fencing/BGT Liner)  Exception(s): Requests must be submitted to the Santa Fe Environmental Bureau office for consideration of approval.                                                                                                                                                                              | consideration of a  | approval. |
| Siting Criteria (regarding permitting): 19.15.17.10 NMAC Instructions: The applicant must demonstrate compliance for each siting criteria below in the application. Recommendations of acceptable source material are provided below. Requests regarding changes to certain siting criteria may require administrative approval from the appropriate district office or may be considered an exception which must be submitted to the Santa Fe Environmental Bureau Office for consideration of approval. Applicant must attach justification for request. Please refer to 19.15.17.10 NMAC for guidance. Siting criteria does not apply to drying pads or above grade-tanks associated with a closed-loop system. |                     |           |
| Ground water is less than 50 feet below the bottom of the temporary pit, permanent pit, or below-grade tank.  NM Office of the State Engineer - iWATERS database search; USGS; Data obtained from nearby wells                                                                                                                                                                                                                                                                                                                                                                                                                                                                                                     | Yes                 | XNo       |
| Within 300 feet of a continuously flowing watercourse, or 200 feet of any other watercourse, lakebed, sinkhole, or playa lake (measured from the ordinary high-water mark).  - Topographic map; Visual inspection (certification) of the proposed site                                                                                                                                                                                                                                                                                                                                                                                                                                                             | Yes                 | XNo       |
| Within 300 feet from a permanent residence, school, hospital, institution, or church in existence at the time of initial application.                                                                                                                                                                                                                                                                                                                                                                                                                                                                                                                                                                              | Yes                 | XNo       |
| (Applies to temporary, emergency, or cavitation pits and below-grade tanks)                                                                                                                                                                                                                                                                                                                                                                                                                                                                                                                                                                                                                                        | □NA                 |           |
| - Visual inspection (certification) of the proposed site; Aerial photo; Satellite image  Within 1000 foot from a permanent residence exhaul hospital institution or church in existence at the time of initial application.                                                                                                                                                                                                                                                                                                                                                                                                                                                                                        |                     | □No.      |
| Within 1000 feet from a permanent residence, school, hospital, institution, or church in existence at the time of initial application.  (Applied to permanent pits)  - Visual inspection (certification) of the proposed site; Aerial photo; Satellite image                                                                                                                                                                                                                                                                                                                                                                                                                                                       | X NA                | ∐No       |
| Within 500 horizonal feet of a private, domestic fresh water well or spring that less than five households use for domestic or stock watering purposes, or within 1000 horizontal feet of any other fresh water well or spring, in existence at the time of initial application.                                                                                                                                                                                                                                                                                                                                                                                                                                   | y Yes               | XNo       |
| - NM Office of the State Engineer - iWATERS database search; Visual inspection (certification) of the proposed site.                                                                                                                                                                                                                                                                                                                                                                                                                                                                                                                                                                                               |                     |           |
| Within incorporated municipal boundaries or within a defined municipal fresh water well field covered under a municipal ordinance adopted pursuant to NMSA 1978, Section 3-27-3, as amended  - Written confirmation or verification from the municipality; Written approval obtained from the municipality                                                                                                                                                                                                                                                                                                                                                                                                         | Yes                 | XNo       |
| Within 500 feet of a wetland.  - US Fish and Wildlife Wetland Identification map; Topographic map; Visual inspection (certification) of the proposed site                                                                                                                                                                                                                                                                                                                                                                                                                                                                                                                                                          | Yes                 | XNo       |
| Within the area overlying a subsurface mine.  Written confirmation or verification or map from the NM EMNRD - Mining and Mineral Division                                                                                                                                                                                                                                                                                                                                                                                                                                                                                                                                                                          | Yes                 | X No      |
| Within an unstable area.  - Engineering measures incorporated into the design; NM Bureau of Geology & Mineral Resources; USGS; NM Geological                                                                                                                                                                                                                                                                                                                                                                                                                                                                                                                                                                       | Yes                 | XNo       |
| Society; Topographic map  Within a 100-year (loodplain  - FEMA map                                                                                                                                                                                                                                                                                                                                                                                                                                                                                                                                                                                                                                                 | Yes                 | XNo       |