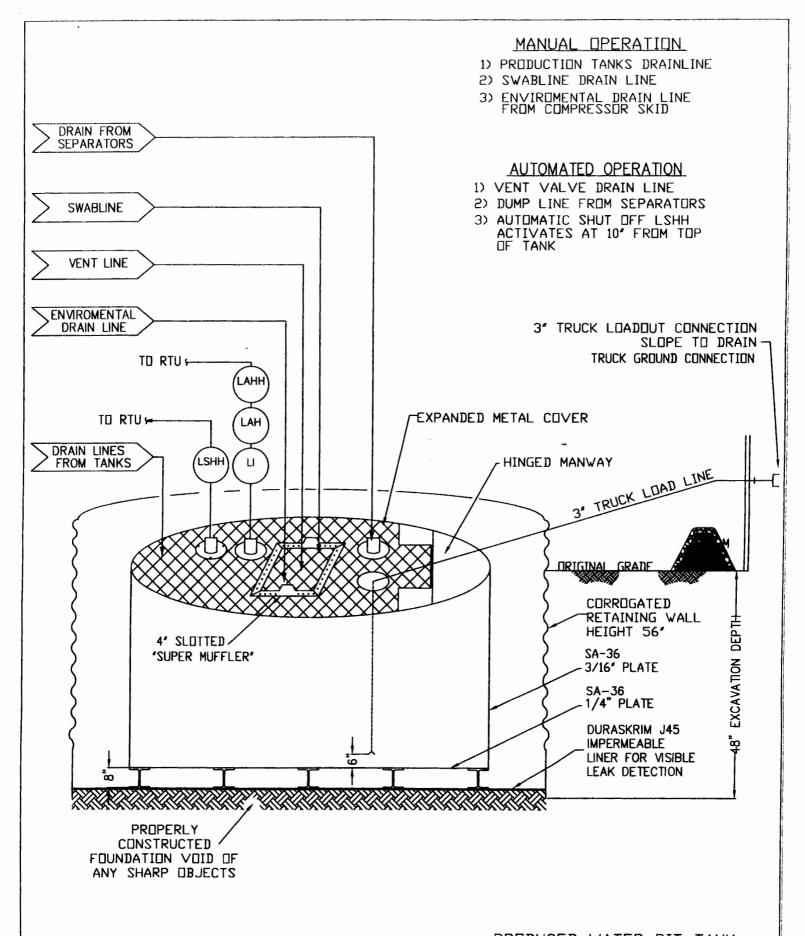

| environment. Nor does approval relieve the operator of its responsibility to comply with any other applicable governmental authority's rules, regulations or ordinances.                                                                                                                                                                                                                                                       |
|--------------------------------------------------------------------------------------------------------------------------------------------------------------------------------------------------------------------------------------------------------------------------------------------------------------------------------------------------------------------------------------------------------------------------------|
| Operator: Burlington Resources Oil & Gas Company, LP  OGRID#: 14538                                                                                                                                                                                                                                                                                                                                                            |
| Address: PO Box 4289, Farmington, NM 87499                                                                                                                                                                                                                                                                                                                                                                                     |
| Facility or well name: BROOKHAVEN COM F 7                                                                                                                                                                                                                                                                                                                                                                                      |
| API Number: 3004506875 OCD Permit Number:                                                                                                                                                                                                                                                                                                                                                                                      |
| U/L or Qtr/Qtr: A Section: 2 Township: 27N Range: 8W County: San Juan                                                                                                                                                                                                                                                                                                                                                          |
| Center of Proposed Design: Latitude: 36.60753°N Longitude: -107.6447°W NAD: X 1927 1983                                                                                                                                                                                                                                                                                                                                        |
| Surface Owner: Federal X State Private Tribal Trust or Indian Allotment                                                                                                                                                                                                                                                                                                                                                        |
| Pit: Subsection F or G of 19.15.17.11 NMAC  Temporary: Drilling Workover Permanent Emergency Cavitation P&A Lined Unlined Liner type: Thickness mil LLDPE HDPE PVC Other String-Reinforced Liner Seams: Welded Factory Other Volume: bbl Dimensions L x W x D                                                                                                                                                                  |
| Closed-loop System: Subsection H of 19.15.17.11 NMAC   Type of Operation: P&A                                                                                                                                                                                                                                                                                                                                                  |
| X   Below-grade tank:   Subsection I of 19.15.17.11 NMAC     Volume:   120   bbl   Type of fluid:   Produced Water     Tank Construction material:   Metal     Secondary containment with leak detection   X   Visible sidewalls, liner, 6-inch lift and automatic overflow shut-off     Visible sidewalls and liner   Visible sidewalls only   Other     Liner Type:   Thickness   mil   HDPE   PVC   X   Other   Unspecified |
| Submittal of an exception request is required. Exceptions must be submitted to the Santa Fe Environmental Bureau office for consideration of approval.                                                                                                                                                                                                                                                                         |