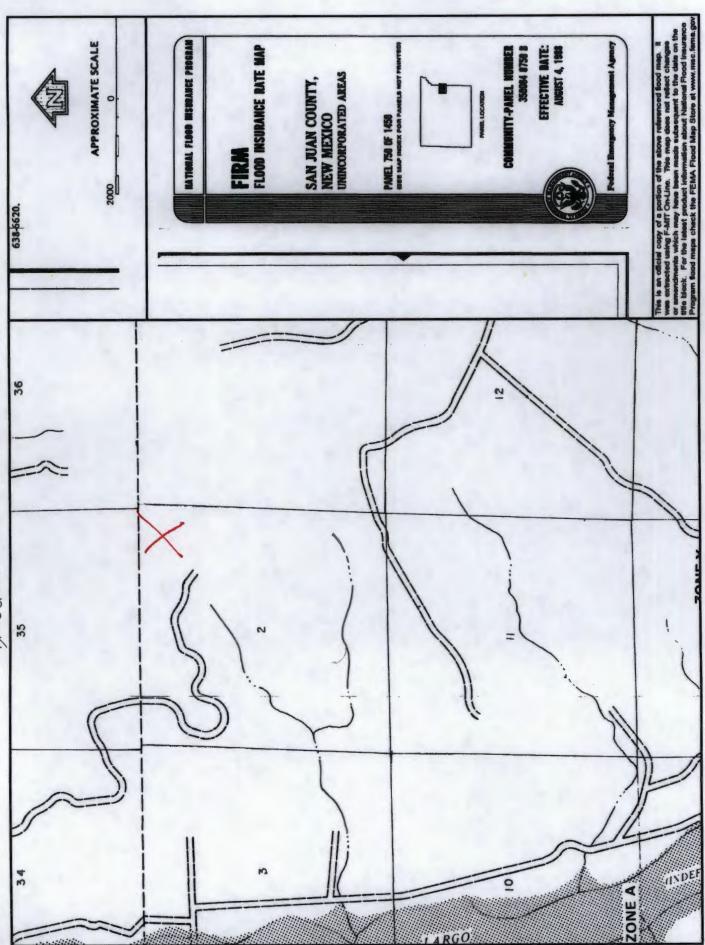

| environment. Nor does approval relieve the operator of its responsibility to comply with any other applicable governmental authority's rules, regulations or ordinances.                                                                                                                                                                                                                                                       |
|--------------------------------------------------------------------------------------------------------------------------------------------------------------------------------------------------------------------------------------------------------------------------------------------------------------------------------------------------------------------------------------------------------------------------------|
| Operator: Burlington Resources Oil & Gas Company, LP  OGRID#: 14538                                                                                                                                                                                                                                                                                                                                                            |
| Address: PO Box 4289, Farmington, NM 87499                                                                                                                                                                                                                                                                                                                                                                                     |
| Facility or well name: BROOKHAVEN COM F 7                                                                                                                                                                                                                                                                                                                                                                                      |
| API Number: 3004506875 OCD Permit Number:                                                                                                                                                                                                                                                                                                                                                                                      |
| U/L or Qtr/Qtr: A Section: 2 Township: 27N Range: 8W County: San Juan                                                                                                                                                                                                                                                                                                                                                          |
| Center of Proposed Design: Latitude: 36.60753°N Longitude: -107.6447°W NAD: X 1927 1983                                                                                                                                                                                                                                                                                                                                        |
| Surface Owner: Federal X State Private Tribal Trust or Indian Allotment                                                                                                                                                                                                                                                                                                                                                        |
| Pit: Subsection F or G of 19.15.17.11 NMAC  Temporary: Drilling Workover Permanent Emergency Cavitation P&A Lined Unlined Liner type: Thickness mil LLDPE HDPE PVC Other String-Reinforced Liner Seams: Welded Factory Other Volume: bbl Dimensions L x W x D                                                                                                                                                                  |
| Closed-loop System: Subsection H of 19.15.17.11 NMAC   Type of Operation: P&A                                                                                                                                                                                                                                                                                                                                                  |
| X   Below-grade tank:   Subsection I of 19.15.17.11 NMAC     Volume:   120   bbl   Type of fluid:   Produced Water     Tank Construction material:   Metal     Secondary containment with leak detection   X   Visible sidewalls, liner, 6-inch lift and automatic overflow shut-off     Visible sidewalls and liner   Visible sidewalls only   Other     Liner Type:   Thickness   mil   HDPE   PVC   X   Other   Unspecified |
| Submittal of an exception request is required. Exceptions must be submitted to the Santa Fe Environmental Bureau office for consideration of approval.                                                                                                                                                                                                                                                                         |