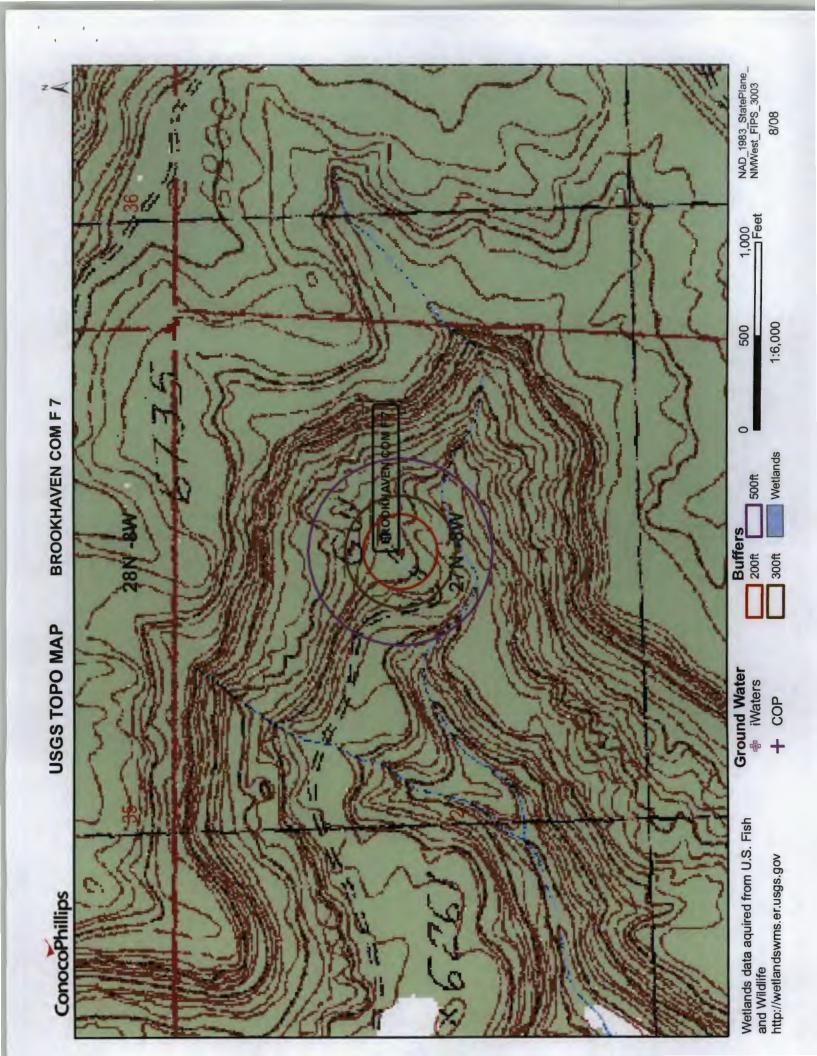

| Fencing: Subsection D of 19.18.17.11 NMAC (Applies to permanent pit, temporary pits, and below-grade tanks)  []  Chain link, six feet in height, two strands of barbed wire at top (Required if located within 1000 feet of a permanent residence, school, hospital bour foot height, four strands of barbed wire evenly spaced between one and four feet  [X] Alternate. Please specify 4' hog wire fencing topped with two strands barbed wire.                                                                                                                                                                                                                                                                  | l, mstitution or ch | urch)     |
|--------------------------------------------------------------------------------------------------------------------------------------------------------------------------------------------------------------------------------------------------------------------------------------------------------------------------------------------------------------------------------------------------------------------------------------------------------------------------------------------------------------------------------------------------------------------------------------------------------------------------------------------------------------------------------------------------------------------|---------------------|-----------|
| Netting: Subsection F of 19.15.17.11 NMAC (Applies to permanent pits and permanent open top tanks)  X Screen Netting Other  Monthly inspections (If netting or screening is not physically feasible)                                                                                                                                                                                                                                                                                                                                                                                                                                                                                                               |                     |           |
| Signs: Subsection C of 19.15.17.11 NMAC  12" X 24", 2" lettering, providing Operator's name, site location, and emergency telephone numbers  X Signed in compliance with 19.15.3.103 NMAC                                                                                                                                                                                                                                                                                                                                                                                                                                                                                                                          |                     |           |
| Administrative Approvals and Exceptions:  Justifications and/or demonstrations of equivalency are required. Please refer to 19.15.17 NMAC for guidance.  Please check a box if one or more of the following is requested, if not leave blank:  X Administrative approval(s): Requests must be submitted to the appropriate division district of the Santa Fe Environmental Bureau office for (Fencing/BGT Liner)  Exception(s): Requests must be submitted to the Santa Fe Environmental Bureau office for consideration of approval.                                                                                                                                                                              | consideration of a  | approval. |
| Siting Criteria (regarding permitting): 19.15.17.10 NMAC Instructions: The applicant must demonstrate compliance for each siting criteria below in the application. Recommendations of acceptable source material are provided below. Requests regarding changes to certain siting criteria may require administrative approval from the appropriate district office or may be considered an exception which must be submitted to the Santa Fe Environmental Bureau Office for consideration of approval. Applicant must attach justification for request. Please refer to 19.15.17.10 NMAC for guidance. Siting criteria does not apply to drying pads or above grade-tanks associated with a closed-loop system. |                     |           |
| Ground water is less than 50 feet below the bottom of the temporary pit, permanent pit, or below-grade tank.  NM Office of the State Engineer - iWATERS database search; USGS; Data obtained from nearby wells                                                                                                                                                                                                                                                                                                                                                                                                                                                                                                     | Yes                 | XNo       |
| Within 300 feet of a continuously flowing watercourse, or 200 feet of any other watercourse, lakebed, sinkhole, or playa lake (measured from the ordinary high-water mark).  - Topographic map; Visual inspection (certification) of the proposed site                                                                                                                                                                                                                                                                                                                                                                                                                                                             | Yes                 | XNo       |
| Within 300 feet from a permanent residence, school, hospital, institution, or church in existence at the time of initial application.                                                                                                                                                                                                                                                                                                                                                                                                                                                                                                                                                                              | Yes                 | XNo       |
| (Applies to temporary, emergency, or cavitation pits and below-grade tanks)                                                                                                                                                                                                                                                                                                                                                                                                                                                                                                                                                                                                                                        | □NA                 |           |
| - Visual inspection (certification) of the proposed site; Aerial photo; Satellite image  Within 1000 foot from a permanent residence exhaul hospital institution or church in existence at the time of initial application.                                                                                                                                                                                                                                                                                                                                                                                                                                                                                        |                     | □No.      |
| Within 1000 feet from a permanent residence, school, hospital, institution, or church in existence at the time of initial application.  (Applied to permanent pits)  - Visual inspection (certification) of the proposed site; Aerial photo; Satellite image                                                                                                                                                                                                                                                                                                                                                                                                                                                       | X NA                | ∐No       |
| Within 500 horizonal feet of a private, domestic fresh water well or spring that less than five households use for domestic or stock watering purposes, or within 1000 horizontal feet of any other fresh water well or spring, in existence at the time of initial application.                                                                                                                                                                                                                                                                                                                                                                                                                                   | y Yes               | XNo       |
| - NM Office of the State Engineer - iWATERS database search; Visual inspection (certification) of the proposed site.                                                                                                                                                                                                                                                                                                                                                                                                                                                                                                                                                                                               |                     |           |
| Within incorporated municipal boundaries or within a defined municipal fresh water well field covered under a municipal ordinance adopted pursuant to NMSA 1978, Section 3-27-3, as amended  - Written confirmation or verification from the municipality; Written approval obtained from the municipality                                                                                                                                                                                                                                                                                                                                                                                                         | Yes                 | XNo       |
| Within 500 feet of a wetland.  - US Fish and Wildlife Wetland Identification map; Topographic map; Visual inspection (certification) of the proposed site                                                                                                                                                                                                                                                                                                                                                                                                                                                                                                                                                          | Yes                 | XNo       |
| Within the area overlying a subsurface mine.  Written confirmation or verification or map from the NM EMNRD - Mining and Mineral Division                                                                                                                                                                                                                                                                                                                                                                                                                                                                                                                                                                          | Yes                 | X No      |
| Within an unstable area.  - Engineering measures incorporated into the design; NM Bureau of Geology & Mineral Resources; USGS; NM Geological                                                                                                                                                                                                                                                                                                                                                                                                                                                                                                                                                                       | Yes                 | XNo       |
| Society; Topographic map  Within a 100-year (loodplain  - FEMA map                                                                                                                                                                                                                                                                                                                                                                                                                                                                                                                                                                                                                                                 | Yes                 | XNo       |