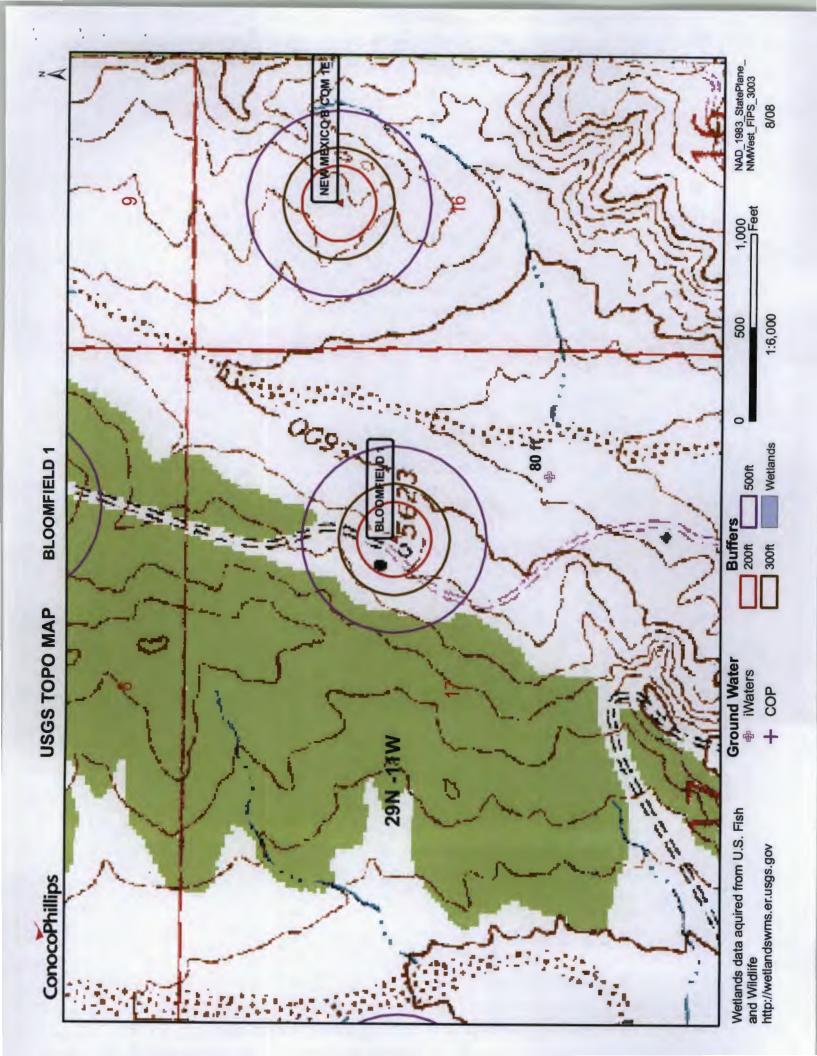

| Operator: Burlington Resources Oil & Gas Company, LP OGRID#: 14538                                                                                                                                                                                                                                                                                                                                                             |
|--------------------------------------------------------------------------------------------------------------------------------------------------------------------------------------------------------------------------------------------------------------------------------------------------------------------------------------------------------------------------------------------------------------------------------|
| Address: PO Box 4289, Farmington, NM 87499                                                                                                                                                                                                                                                                                                                                                                                     |
| Facility or well name: BLOOMFIELD 1                                                                                                                                                                                                                                                                                                                                                                                            |
| API Number: 3004512001 OCD Permit Number:                                                                                                                                                                                                                                                                                                                                                                                      |
| U/L or Qtr/Qtr: A Section: 17 Township: 29N Range: 11W County; San Juan                                                                                                                                                                                                                                                                                                                                                        |
| Center of Proposed Design: Latitude: 36.7298°N Longitude: -108.00874°W NAD: X 1927 1983                                                                                                                                                                                                                                                                                                                                        |
| Surface Owner: X Federal State Private Tribal Trust or Indian Allotment                                                                                                                                                                                                                                                                                                                                                        |
| Pit: Subsection F or G of 19.15.17.11 NMAC  Temporary: Drilling Workover Permanent Emergency Cavitation P&A Lined Unlined Liner type: Thickness mil LLDPE HDPE PVC Other String-Reinforced Liner Seams: Welded Factory Other Volume: bbl Dimensions L x W x D                                                                                                                                                                  |
| Closed-loop System: Subsection H of 19.15.17.11 NMAC   Type of Operation: P&A Drilling a new well Workover or Drilling (Applies to activities which require prior approval of a permit or notice of intent)   Drying Pad Above Ground Steel Tanks Haul-off Bins Other   Lined Unlined Liner type: Thickness mil LLDPE HDPE PVD Other   Liner Seams: Welded Factory Other                                                       |
| A   Below-grade tank:   Subsection 1 of 19.15.17.11 NMAC     Volume:   120   bbl   Type of fluid:   Produced Water     Tank Construction material:   Metal     Secondary containment with leak detection   X   Visible sidewalls, liner, 6-inch lift and automatic overflow shut-off     Visible sidewalls and liner   Visible sidewalls only   Other     Liner Type:   Thickness   mil   HDPE   PVC   X   Other   Unspecified |
| 5 Alternative Method: Submittal of an exception request is required. Exceptions must be submitted to the Santa Fe Environmental Bureau office for consideration of approval.                                                                                                                                                                                                                                                   |

| 6  Fencing: Subsection D of 19.15.17.41 NMAC (Applies to permanent pit, temporary pits, and below-grade tanks)                                                                                                                                                                                                                                                                                                                                                                                                                                                                                                                                                                                                     |                |          |
|--------------------------------------------------------------------------------------------------------------------------------------------------------------------------------------------------------------------------------------------------------------------------------------------------------------------------------------------------------------------------------------------------------------------------------------------------------------------------------------------------------------------------------------------------------------------------------------------------------------------------------------------------------------------------------------------------------------------|----------------|----------|
| Chair link, six feet in height, two strands of barbed wire at top (Required if located within 1000 feet of a permanent residence, school, hospital, ins                                                                                                                                                                                                                                                                                                                                                                                                                                                                                                                                                            | attation or ch | arch)    |
| Four foot height, four strands of barbed wire evenly spaced between one and four feet                                                                                                                                                                                                                                                                                                                                                                                                                                                                                                                                                                                                                              |                | ,,,,     |
| X Alternate. Please specify 4 hog wire fencing topped with two strands barbed wire.                                                                                                                                                                                                                                                                                                                                                                                                                                                                                                                                                                                                                                |                |          |
| 7                                                                                                                                                                                                                                                                                                                                                                                                                                                                                                                                                                                                                                                                                                                  |                |          |
| Netting: Subsection I: of 19.15.17.11 NMAC (Applies to permanent pits and permanent open top ranks)                                                                                                                                                                                                                                                                                                                                                                                                                                                                                                                                                                                                                |                |          |
| X Screen Netting Other                                                                                                                                                                                                                                                                                                                                                                                                                                                                                                                                                                                                                                                                                             |                |          |
| Monthly inspections (If netting or screening is not physically feasible)                                                                                                                                                                                                                                                                                                                                                                                                                                                                                                                                                                                                                                           |                |          |
| 8                                                                                                                                                                                                                                                                                                                                                                                                                                                                                                                                                                                                                                                                                                                  |                |          |
| Signs: Subsection C of 19.15.17.11 NMAC  [12" X 24", 2" lettering, providing Operator's name, site location, and emergency telephone numbers                                                                                                                                                                                                                                                                                                                                                                                                                                                                                                                                                                       |                |          |
| X Signed in compliance with 19.15.3.103 NMAC                                                                                                                                                                                                                                                                                                                                                                                                                                                                                                                                                                                                                                                                       |                |          |
| 9                                                                                                                                                                                                                                                                                                                                                                                                                                                                                                                                                                                                                                                                                                                  |                |          |
| Administrative Approvals and Exceptions:                                                                                                                                                                                                                                                                                                                                                                                                                                                                                                                                                                                                                                                                           |                |          |
| Justifications and/or demonstrations of equivalency are required. Please refer to 19.15.17 NMAC for guidance.                                                                                                                                                                                                                                                                                                                                                                                                                                                                                                                                                                                                      |                |          |
| Please check a box if one or more of the following is requested, if not leave blank:                                                                                                                                                                                                                                                                                                                                                                                                                                                                                                                                                                                                                               |                |          |
| [X] Administrative approval(s): Requests must be submitted to the appropriate division district of the Santa Fe Environmental Bureau office for con (Fencing/BGT Liner)                                                                                                                                                                                                                                                                                                                                                                                                                                                                                                                                            | aderation of a | pproval. |
| Exception(s): Requests must be submitted to the Santa Fe Environmental Bureau office for consideration of approval.                                                                                                                                                                                                                                                                                                                                                                                                                                                                                                                                                                                                |                |          |
| 10                                                                                                                                                                                                                                                                                                                                                                                                                                                                                                                                                                                                                                                                                                                 |                |          |
| Siting Criteria (regarding permitting): 19.15.17.10 NMAC Instructions: The applicant must demonstrate compliance for each siting criteria below in the application. Recommendations of acceptable source material are provided below. Requests regarding changes to certain siting criteria may require administrative approval from the appropriate district office or may be considered an exception which must be submitted to the Santa Fe Environmental Bureau Office for consideration of approval. Applicant must attach justification for request. Please refer to 19.15.17.10 NMAC for guidance. Siting criteria does not apply to drying pads or above grade-tanks associated with a closed-loop system. |                |          |
| Ground water is less than 50 feet below the bottom of the temporary pit, permanent pit, or below-grade tank.  - NM Office of the State Engineer - iWATERS database search; USGS; Data obtained from nearby wells                                                                                                                                                                                                                                                                                                                                                                                                                                                                                                   | Yes            | XNo      |
| Within 300 feet of a continuously flowing watercourse, or 200 feet of any other watercourse, lakebed, sinkhole, or playa lake (measured from the ordinary high-water mark).  - Topographic map; Visual inspection (certification) of the proposed site                                                                                                                                                                                                                                                                                                                                                                                                                                                             | Yes            | XNo      |
| Within 300 feet from a permanent residence, school, hospital, institution, or church in existence at the time of initial application.                                                                                                                                                                                                                                                                                                                                                                                                                                                                                                                                                                              | Yes            | XNo      |
| (Applies to temporary, emergency, or cavitation pits and below-grade tanks)                                                                                                                                                                                                                                                                                                                                                                                                                                                                                                                                                                                                                                        | □NA            |          |
| - Visual inspection (certification) of the proposed site; Aerial photo; Satellite image                                                                                                                                                                                                                                                                                                                                                                                                                                                                                                                                                                                                                            |                | İ        |
| Within 1000 feet from a permanent residence, school, hospital, institution, or church in existence at the time of initial application.                                                                                                                                                                                                                                                                                                                                                                                                                                                                                                                                                                             | Yes            | □No      |
| (Applied to permanent pits) - Visual inspection (certification) of the proposed site; Aerial photo; Satellite image                                                                                                                                                                                                                                                                                                                                                                                                                                                                                                                                                                                                | XNA            |          |
| Within 500 horizonal feet of a private, domestic fresh water well or spring that less than five households use for domestic or stock watering purposes, or within 1000 horizontal feet of any other fresh water well or spring, in existence at the time of initial application.                                                                                                                                                                                                                                                                                                                                                                                                                                   | Yes            | XNo      |
| - NM Office of the State Engineer - iWATERS database search; Visual inspection (certification) of the proposed site.                                                                                                                                                                                                                                                                                                                                                                                                                                                                                                                                                                                               |                |          |
| Within incorporated municipal boundaries or within a defined municipal fresh water well field covered under a municipal ordinance adopted pursuant to NMSA 1978, Section 3-27-3, as amended                                                                                                                                                                                                                                                                                                                                                                                                                                                                                                                        | Yes            | XNo      |
| <ul> <li>Written confirmation or verification from the municipality; Written approval obtained from the municipality</li> <li>Within 500 feet of a wetland.</li> </ul>                                                                                                                                                                                                                                                                                                                                                                                                                                                                                                                                             | Yes            | XNo      |
| <ul> <li>US Fish and Wildlife Wetland Identification map; Topographic map; Visual inspection (certification) of the proposed site</li> <li>Within the area overlying a subsurface mine.</li> </ul>                                                                                                                                                                                                                                                                                                                                                                                                                                                                                                                 | Yes            | XNo      |
| - Written confirmation or verification or map from the NM EMNRD - Mining and Mineral Division                                                                                                                                                                                                                                                                                                                                                                                                                                                                                                                                                                                                                      |                |          |
| Within an unstable area.  - Engineering measures incorporated into the design; NM Bureau of Geology & Mineral Resources; USGS; NM Geological Society; Topographic map                                                                                                                                                                                                                                                                                                                                                                                                                                                                                                                                              | Yes            | XNo      |
| Within a 100-year floodplain - FEMA map                                                                                                                                                                                                                                                                                                                                                                                                                                                                                                                                                                                                                                                                            | Yes            | XNo      |