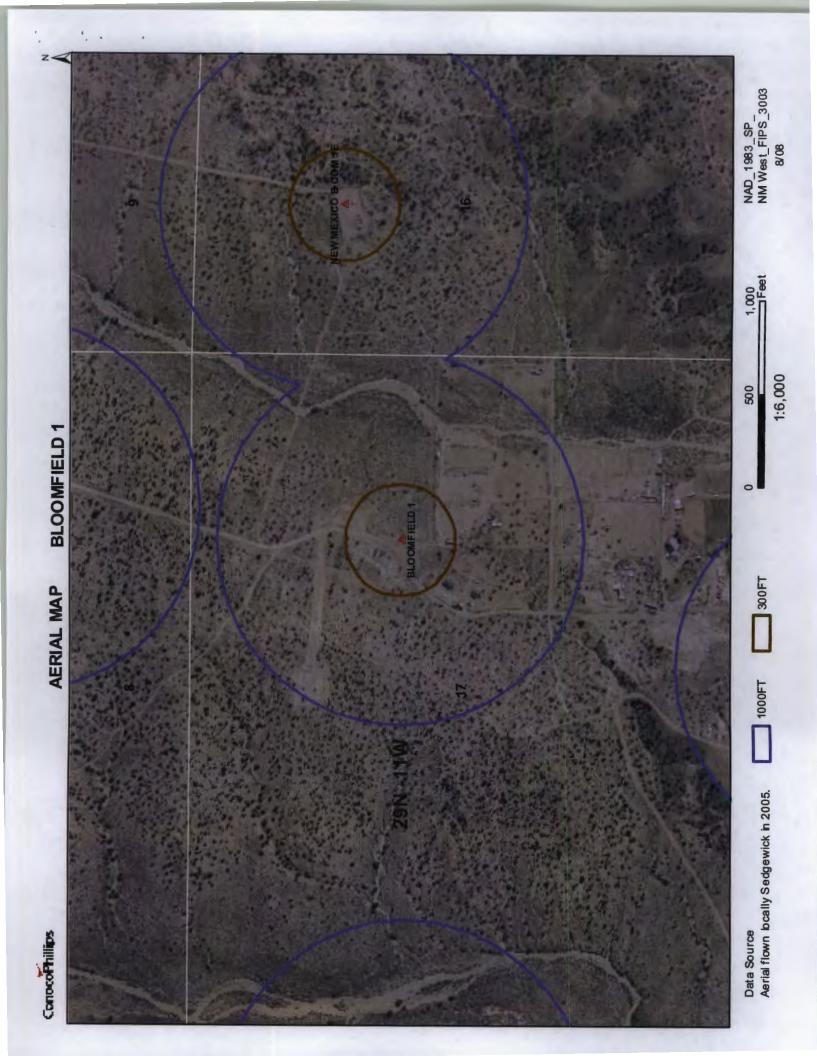

| Operator: Burlington Resources Oil & Gas Company, LP OGRID#: 14538                                                                                                                                                                                                                                                                                                                                                             |
|--------------------------------------------------------------------------------------------------------------------------------------------------------------------------------------------------------------------------------------------------------------------------------------------------------------------------------------------------------------------------------------------------------------------------------|
| Address: PO Box 4289, Farmington, NM 87499                                                                                                                                                                                                                                                                                                                                                                                     |
| Facility or well name: BLOOMFIELD 1                                                                                                                                                                                                                                                                                                                                                                                            |
| API Number: 3004512001 OCD Permit Number:                                                                                                                                                                                                                                                                                                                                                                                      |
| U/L or Qtr/Qtr: A Section: 17 Township: 29N Range: 11W County; San Juan                                                                                                                                                                                                                                                                                                                                                        |
| Center of Proposed Design: Latitude: 36.7298°N Longitude: -108.00874°W NAD: X 1927 1983                                                                                                                                                                                                                                                                                                                                        |
| Surface Owner: X Federal State Private Tribal Trust or Indian Allotment                                                                                                                                                                                                                                                                                                                                                        |
| Pit: Subsection F or G of 19.15.17.11 NMAC  Temporary: Drilling Workover Permanent Emergency Cavitation P&A Lined Unlined Liner type: Thickness mil LLDPE HDPE PVC Other String-Reinforced Liner Seams: Welded Factory Other Volume: bbl Dimensions L x W x D                                                                                                                                                                  |
| Closed-loop System: Subsection H of 19.15.17.11 NMAC   Type of Operation: P&A Drilling a new well Workover or Drilling (Applies to activities which require prior approval of a permit or notice of intent)   Drying Pad Above Ground Steel Tanks Haul-off Bins Other   Lined Unlined Liner type: Thickness mil LLDPE HDPE PVD Other   Liner Seams: Welded Factory Other                                                       |
| A   Below-grade tank:   Subsection 1 of 19.15.17.11 NMAC     Volume:   120   bbl   Type of fluid:   Produced Water     Tank Construction material:   Metal     Secondary containment with leak detection   X   Visible sidewalls, liner, 6-inch lift and automatic overflow shut-off     Visible sidewalls and liner   Visible sidewalls only   Other     Liner Type:   Thickness   mil   HDPE   PVC   X   Other   Unspecified |
| 5 Alternative Method: Submittal of an exception request is required. Exceptions must be submitted to the Santa Fe Environmental Bureau office for consideration of approval.                                                                                                                                                                                                                                                   |

| 6  Fencing: Subsection D of 19.15.17.41 NMAC (Applies to permanent pit, temporary pits, and below-grade tanks)                                                                                                                                                                                                                                                                                                                                                                                                                                                                                                                                                                                                     |                |          |
|--------------------------------------------------------------------------------------------------------------------------------------------------------------------------------------------------------------------------------------------------------------------------------------------------------------------------------------------------------------------------------------------------------------------------------------------------------------------------------------------------------------------------------------------------------------------------------------------------------------------------------------------------------------------------------------------------------------------|----------------|----------|
| Chair link, six feet in height, two strands of barbed wire at top (Required if located within 1000 feet of a permanent residence, school, hospital, ins                                                                                                                                                                                                                                                                                                                                                                                                                                                                                                                                                            | attation or ch | arch)    |
| Four foot height, four strands of barbed wire evenly spaced between one and four feet                                                                                                                                                                                                                                                                                                                                                                                                                                                                                                                                                                                                                              |                | ,,,,     |
| X Alternate. Please specify 4 hog wire fencing topped with two strands barbed wire.                                                                                                                                                                                                                                                                                                                                                                                                                                                                                                                                                                                                                                |                |          |
| 7                                                                                                                                                                                                                                                                                                                                                                                                                                                                                                                                                                                                                                                                                                                  |                |          |
| Netting: Subsection I: of 19.15.17.11 NMAC (Applies to permanent pits and permanent open top ranks)                                                                                                                                                                                                                                                                                                                                                                                                                                                                                                                                                                                                                |                |          |
| X Screen Netting Other                                                                                                                                                                                                                                                                                                                                                                                                                                                                                                                                                                                                                                                                                             |                |          |
| Monthly inspections (If netting or screening is not physically feasible)                                                                                                                                                                                                                                                                                                                                                                                                                                                                                                                                                                                                                                           |                |          |
| 8                                                                                                                                                                                                                                                                                                                                                                                                                                                                                                                                                                                                                                                                                                                  |                |          |
| Signs: Subsection C of 19.15.17.11 NMAC  [12" X 24", 2" lettering, providing Operator's name, site location, and emergency telephone numbers                                                                                                                                                                                                                                                                                                                                                                                                                                                                                                                                                                       |                |          |
| X Signed in compliance with 19.15.3.103 NMAC                                                                                                                                                                                                                                                                                                                                                                                                                                                                                                                                                                                                                                                                       |                |          |
| 9                                                                                                                                                                                                                                                                                                                                                                                                                                                                                                                                                                                                                                                                                                                  |                |          |
| Administrative Approvals and Exceptions:                                                                                                                                                                                                                                                                                                                                                                                                                                                                                                                                                                                                                                                                           |                |          |
| Justifications and/or demonstrations of equivalency are required. Please refer to 19.15.17 NMAC for guidance.                                                                                                                                                                                                                                                                                                                                                                                                                                                                                                                                                                                                      |                |          |
| Please check a box if one or more of the following is requested, if not leave blank:                                                                                                                                                                                                                                                                                                                                                                                                                                                                                                                                                                                                                               |                |          |
| [X] Administrative approval(s): Requests must be submitted to the appropriate division district of the Santa Fe Environmental Bureau office for con (Fencing/BGT Liner)                                                                                                                                                                                                                                                                                                                                                                                                                                                                                                                                            | aderation of a | pproval. |
| Exception(s): Requests must be submitted to the Santa Fe Environmental Bureau office for consideration of approval.                                                                                                                                                                                                                                                                                                                                                                                                                                                                                                                                                                                                |                |          |
| 10                                                                                                                                                                                                                                                                                                                                                                                                                                                                                                                                                                                                                                                                                                                 |                |          |
| Siting Criteria (regarding permitting): 19.15.17.10 NMAC Instructions: The applicant must demonstrate compliance for each siting criteria below in the application. Recommendations of acceptable source material are provided below. Requests regarding changes to certain siting criteria may require administrative approval from the appropriate district office or may be considered an exception which must be submitted to the Santa Fe Environmental Bureau Office for consideration of approval. Applicant must attach justification for request. Please refer to 19.15.17.10 NMAC for guidance. Siting criteria does not apply to drying pads or above grade-tanks associated with a closed-loop system. |                |          |
| Ground water is less than 50 feet below the bottom of the temporary pit, permanent pit, or below-grade tank.  - NM Office of the State Engineer - iWATERS database search; USGS; Data obtained from nearby wells                                                                                                                                                                                                                                                                                                                                                                                                                                                                                                   | Yes            | XNo      |
| Within 300 feet of a continuously flowing watercourse, or 200 feet of any other watercourse, lakebed, sinkhole, or playa lake (measured from the ordinary high-water mark).  - Topographic map; Visual inspection (certification) of the proposed site                                                                                                                                                                                                                                                                                                                                                                                                                                                             | Yes            | XNo      |
| Within 300 feet from a permanent residence, school, hospital, institution, or church in existence at the time of initial application.                                                                                                                                                                                                                                                                                                                                                                                                                                                                                                                                                                              | Yes            | XNo      |
| (Applies to temporary, emergency, or cavitation pits and below-grade tanks)                                                                                                                                                                                                                                                                                                                                                                                                                                                                                                                                                                                                                                        | □NA            |          |
| - Visual inspection (certification) of the proposed site; Aerial photo; Satellite image                                                                                                                                                                                                                                                                                                                                                                                                                                                                                                                                                                                                                            |                | İ        |
| Within 1000 feet from a permanent residence, school, hospital, institution, or church in existence at the time of initial application.                                                                                                                                                                                                                                                                                                                                                                                                                                                                                                                                                                             | Yes            | □No      |
| (Applied to permanent pits) - Visual inspection (certification) of the proposed site; Aerial photo; Satellite image                                                                                                                                                                                                                                                                                                                                                                                                                                                                                                                                                                                                | XNA            |          |
| Within 500 horizonal feet of a private, domestic fresh water well or spring that less than five households use for domestic or stock watering purposes, or within 1000 horizontal feet of any other fresh water well or spring, in existence at the time of initial application.                                                                                                                                                                                                                                                                                                                                                                                                                                   | Yes            | XNo      |
| - NM Office of the State Engineer - iWATERS database search; Visual inspection (certification) of the proposed site.                                                                                                                                                                                                                                                                                                                                                                                                                                                                                                                                                                                               |                |          |
| Within incorporated municipal boundaries or within a defined municipal fresh water well field covered under a municipal ordinance adopted pursuant to NMSA 1978, Section 3-27-3, as amended                                                                                                                                                                                                                                                                                                                                                                                                                                                                                                                        | Yes            | XNo      |
| <ul> <li>Written confirmation or verification from the municipality; Written approval obtained from the municipality</li> <li>Within 500 feet of a wetland.</li> </ul>                                                                                                                                                                                                                                                                                                                                                                                                                                                                                                                                             | Yes            | XNo      |
| <ul> <li>US Fish and Wildlife Wetland Identification map; Topographic map; Visual inspection (certification) of the proposed site</li> <li>Within the area overlying a subsurface mine.</li> </ul>                                                                                                                                                                                                                                                                                                                                                                                                                                                                                                                 | Yes            | XNo      |
| - Written confirmation or verification or map from the NM EMNRD - Mining and Mineral Division                                                                                                                                                                                                                                                                                                                                                                                                                                                                                                                                                                                                                      |                |          |
| Within an unstable area.  - Engineering measures incorporated into the design; NM Bureau of Geology & Mineral Resources; USGS; NM Geological Society; Topographic map                                                                                                                                                                                                                                                                                                                                                                                                                                                                                                                                              | Yes            | XNo      |
| Within a 100-year floodplain - FEMA map                                                                                                                                                                                                                                                                                                                                                                                                                                                                                                                                                                                                                                                                            | Yes            | XNo      |