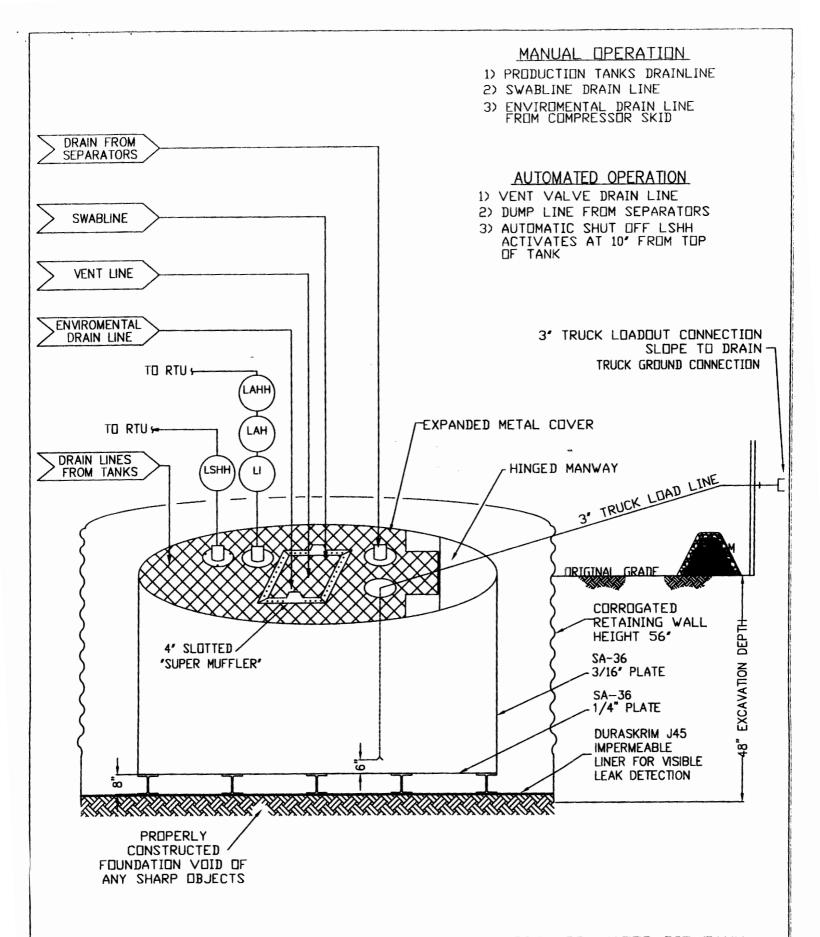

| Operator: Burlington Resources Oil & Gas Company, LP OGRID#: 14538                                                                                                                                                                                                                                                                                                                                                             |
|--------------------------------------------------------------------------------------------------------------------------------------------------------------------------------------------------------------------------------------------------------------------------------------------------------------------------------------------------------------------------------------------------------------------------------|
| Address: PO Box 4289, Farmington, NM 87499                                                                                                                                                                                                                                                                                                                                                                                     |
| Facility or well name: BLOOMFIELD 1                                                                                                                                                                                                                                                                                                                                                                                            |
| API Number: 3004512001 OCD Permit Number:                                                                                                                                                                                                                                                                                                                                                                                      |
| U/L or Qtr/Qtr: A Section: 17 Township: 29N Range: 11W County; San Juan                                                                                                                                                                                                                                                                                                                                                        |
| Center of Proposed Design: Latitude: 36.7298°N Longitude: -108.00874°W NAD: X 1927 1983                                                                                                                                                                                                                                                                                                                                        |
| Surface Owner: X Federal State Private Tribal Trust or Indian Allotment                                                                                                                                                                                                                                                                                                                                                        |
| Pit: Subsection F or G of 19.15.17.11 NMAC  Temporary: Drilling Workover Permanent Emergency Cavitation P&A Lined Unlined Liner type: Thickness mil LLDPE HDPE PVC Other String-Reinforced Liner Seams: Welded Factory Other Volume: bbl Dimensions L x W x D                                                                                                                                                                  |
| Closed-loop System: Subsection H of 19.15.17.11 NMAC   Type of Operation: P&A Drilling a new well Workover or Drilling (Applies to activities which require prior approval of a permit or notice of intent)   Drying Pad Above Ground Steel Tanks Haul-off Bins Other   Lined Unlined Liner type: Thickness mil LLDPE HDPE PVD Other   Liner Seams: Welded Factory Other                                                       |
| A   Below-grade tank:   Subsection 1 of 19.15.17.11 NMAC     Volume:   120   bbl   Type of fluid:   Produced Water     Tank Construction material:   Metal     Secondary containment with leak detection   X   Visible sidewalls, liner, 6-inch lift and automatic overflow shut-off     Visible sidewalls and liner   Visible sidewalls only   Other     Liner Type:   Thickness   mil   HDPE   PVC   X   Other   Unspecified |
| 5 Alternative Method: Submittal of an exception request is required. Exceptions must be submitted to the Santa Fe Environmental Bureau office for consideration of approval.                                                                                                                                                                                                                                                   |