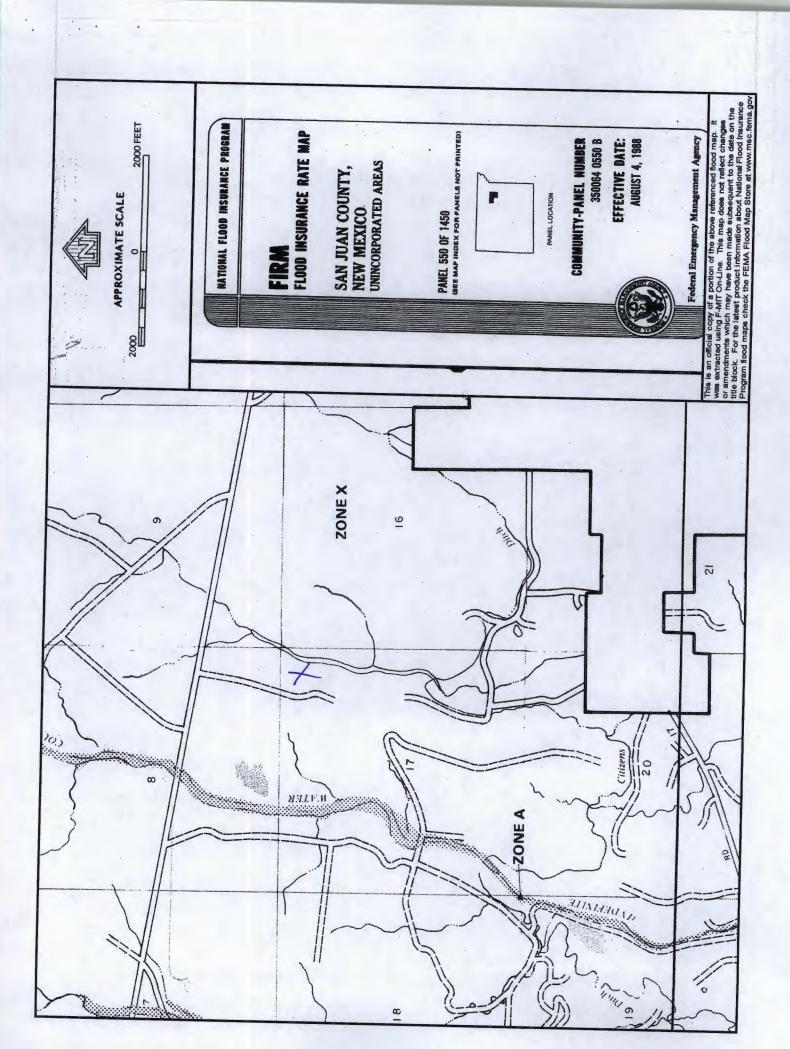

| 6  Fencing: Subsection D of 19.15.17.41 NMAC (Applies to permanent pit, temporary pits, and below-grade tanks)                                                                                                                                                                                                                                                                                                                                                                                                                                                                                                                                                                                                     |                |          |
|--------------------------------------------------------------------------------------------------------------------------------------------------------------------------------------------------------------------------------------------------------------------------------------------------------------------------------------------------------------------------------------------------------------------------------------------------------------------------------------------------------------------------------------------------------------------------------------------------------------------------------------------------------------------------------------------------------------------|----------------|----------|
| Chair link, six feet in height, two strands of barbed wire at top (Required if located within 1000 feet of a permanent residence, school, hospital, ins                                                                                                                                                                                                                                                                                                                                                                                                                                                                                                                                                            | attation or ch | arch)    |
| Four foot height, four strands of barbed wire evenly spaced between one and four feet                                                                                                                                                                                                                                                                                                                                                                                                                                                                                                                                                                                                                              |                | ,,,,     |
| X Alternate. Please specify 4 hog wire fencing topped with two strands barbed wire.                                                                                                                                                                                                                                                                                                                                                                                                                                                                                                                                                                                                                                |                |          |
| 7                                                                                                                                                                                                                                                                                                                                                                                                                                                                                                                                                                                                                                                                                                                  |                |          |
| Netting: Subsection I: of 19.15.17.11 NMAC (Applies to permanent pits and permanent open top ranks)                                                                                                                                                                                                                                                                                                                                                                                                                                                                                                                                                                                                                |                |          |
| X Screen Netting Other                                                                                                                                                                                                                                                                                                                                                                                                                                                                                                                                                                                                                                                                                             |                |          |
| Monthly inspections (If netting or screening is not physically feasible)                                                                                                                                                                                                                                                                                                                                                                                                                                                                                                                                                                                                                                           |                |          |
| 8                                                                                                                                                                                                                                                                                                                                                                                                                                                                                                                                                                                                                                                                                                                  |                |          |
| Signs: Subsection C of 19.15.17.11 NMAC  [12" X 24", 2" lettering, providing Operator's name, site location, and emergency telephone numbers                                                                                                                                                                                                                                                                                                                                                                                                                                                                                                                                                                       |                |          |
| X Signed in compliance with 19.15.3.103 NMAC                                                                                                                                                                                                                                                                                                                                                                                                                                                                                                                                                                                                                                                                       |                |          |
| 9                                                                                                                                                                                                                                                                                                                                                                                                                                                                                                                                                                                                                                                                                                                  |                |          |
| Administrative Approvals and Exceptions:                                                                                                                                                                                                                                                                                                                                                                                                                                                                                                                                                                                                                                                                           |                |          |
| Justifications and/or demonstrations of equivalency are required. Please refer to 19.15.17 NMAC for guidance.                                                                                                                                                                                                                                                                                                                                                                                                                                                                                                                                                                                                      |                |          |
| Please check a box if one or more of the following is requested, if not leave blank:                                                                                                                                                                                                                                                                                                                                                                                                                                                                                                                                                                                                                               |                |          |
| [X] Administrative approval(s): Requests must be submitted to the appropriate division district of the Santa Fe Environmental Bureau office for con (Fencing/BGT Liner)                                                                                                                                                                                                                                                                                                                                                                                                                                                                                                                                            | aderation of a | pproval. |
| Exception(s): Requests must be submitted to the Santa Fe Environmental Bureau office for consideration of approval.                                                                                                                                                                                                                                                                                                                                                                                                                                                                                                                                                                                                |                |          |
| 10                                                                                                                                                                                                                                                                                                                                                                                                                                                                                                                                                                                                                                                                                                                 |                |          |
| Siting Criteria (regarding permitting): 19.15.17.10 NMAC Instructions: The applicant must demonstrate compliance for each siting criteria below in the application. Recommendations of acceptable source material are provided below. Requests regarding changes to certain siting criteria may require administrative approval from the appropriate district office or may be considered an exception which must be submitted to the Santa Fe Environmental Bureau Office for consideration of approval. Applicant must attach justification for request. Please refer to 19.15.17.10 NMAC for guidance. Siting criteria does not apply to drying pads or above grade-tanks associated with a closed-loop system. |                |          |
| Ground water is less than 50 feet below the bottom of the temporary pit, permanent pit, or below-grade tank.  - NM Office of the State Engineer - iWATERS database search; USGS; Data obtained from nearby wells                                                                                                                                                                                                                                                                                                                                                                                                                                                                                                   | Yes            | XNo      |
| Within 300 feet of a continuously flowing watercourse, or 200 feet of any other watercourse, lakebed, sinkhole, or playa lake (measured from the ordinary high-water mark).  - Topographic map; Visual inspection (certification) of the proposed site                                                                                                                                                                                                                                                                                                                                                                                                                                                             | Yes            | XNo      |
| Within 300 feet from a permanent residence, school, hospital, institution, or church in existence at the time of initial application.                                                                                                                                                                                                                                                                                                                                                                                                                                                                                                                                                                              | Yes            | XNo      |
| (Applies to temporary, emergency, or cavitation pits and below-grade tanks)                                                                                                                                                                                                                                                                                                                                                                                                                                                                                                                                                                                                                                        | □NA            |          |
| - Visual inspection (certification) of the proposed site; Aerial photo; Satellite image                                                                                                                                                                                                                                                                                                                                                                                                                                                                                                                                                                                                                            |                | İ        |
| Within 1000 feet from a permanent residence, school, hospital, institution, or church in existence at the time of initial application.                                                                                                                                                                                                                                                                                                                                                                                                                                                                                                                                                                             | Yes            | □No      |
| (Applied to permanent pits) - Visual inspection (certification) of the proposed site; Aerial photo; Satellite image                                                                                                                                                                                                                                                                                                                                                                                                                                                                                                                                                                                                | XNA            |          |
| Within 500 horizonal feet of a private, domestic fresh water well or spring that less than five households use for domestic or stock watering purposes, or within 1000 horizontal feet of any other fresh water well or spring, in existence at the time of initial application.                                                                                                                                                                                                                                                                                                                                                                                                                                   | Yes            | XNo      |
| - NM Office of the State Engineer - iWATERS database search; Visual inspection (certification) of the proposed site.                                                                                                                                                                                                                                                                                                                                                                                                                                                                                                                                                                                               |                |          |
| Within incorporated municipal boundaries or within a defined municipal fresh water well field covered under a municipal ordinance adopted pursuant to NMSA 1978, Section 3-27-3, as amended                                                                                                                                                                                                                                                                                                                                                                                                                                                                                                                        | Yes            | XNo      |
| <ul> <li>Written confirmation or verification from the municipality; Written approval obtained from the municipality</li> <li>Within 500 feet of a wetland.</li> </ul>                                                                                                                                                                                                                                                                                                                                                                                                                                                                                                                                             | Yes            | XNo      |
| <ul> <li>US Fish and Wildlife Wetland Identification map; Topographic map; Visual inspection (certification) of the proposed site</li> <li>Within the area overlying a subsurface mine.</li> </ul>                                                                                                                                                                                                                                                                                                                                                                                                                                                                                                                 | Yes            | XNo      |
| - Written confirmation or verification or map from the NM EMNRD - Mining and Mineral Division                                                                                                                                                                                                                                                                                                                                                                                                                                                                                                                                                                                                                      |                |          |
| Within an unstable area.  - Engineering measures incorporated into the design; NM Bureau of Geology & Mineral Resources; USGS; NM Geological Society; Topographic map                                                                                                                                                                                                                                                                                                                                                                                                                                                                                                                                              | Yes            | XNo      |
| Within a 100-year floodplain - FEMA map                                                                                                                                                                                                                                                                                                                                                                                                                                                                                                                                                                                                                                                                            | Yes            | XNo      |