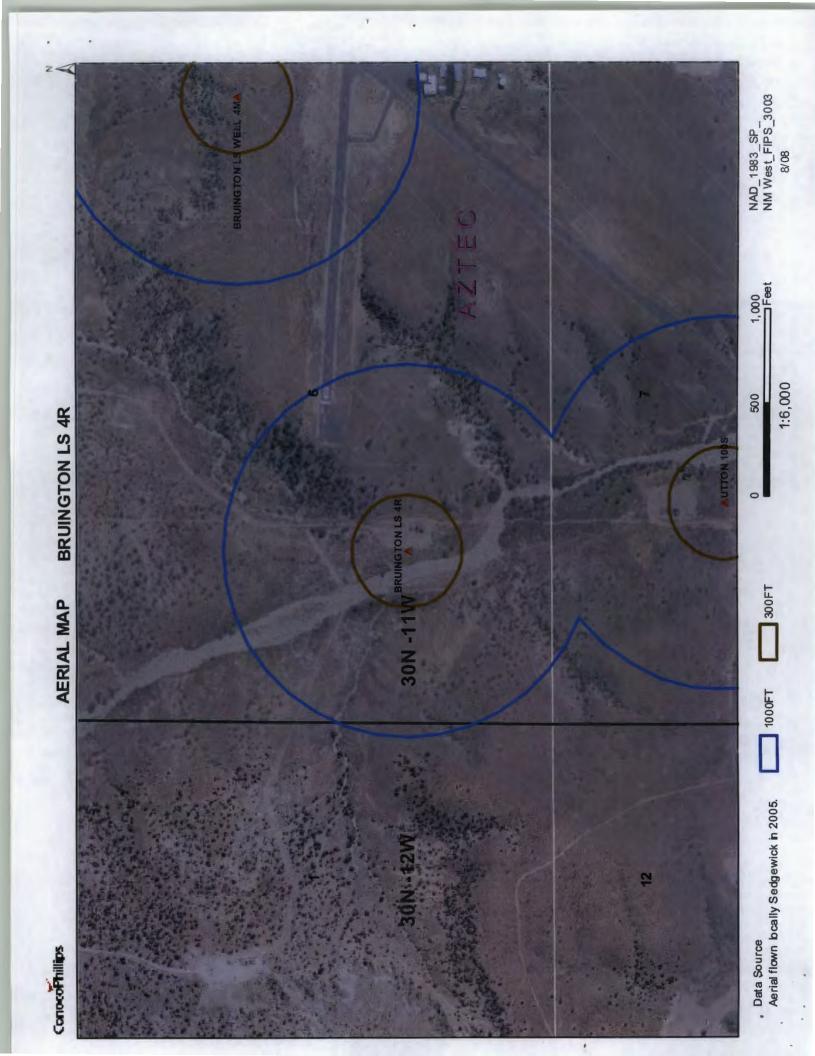

Submittal of an exception request is required. Exceptions must be submitted to the Santa Fe Environmental Bureau office for consideration of approval.

| Fencing: Subsection D of 19.15.17.11 NMAC (Applies to permanent pit, temporary pits, and below grade tanks)                                                                                                                                                                                                                                                                                                                                                                                                                                                                                                                                                                                                         |                |          |
|---------------------------------------------------------------------------------------------------------------------------------------------------------------------------------------------------------------------------------------------------------------------------------------------------------------------------------------------------------------------------------------------------------------------------------------------------------------------------------------------------------------------------------------------------------------------------------------------------------------------------------------------------------------------------------------------------------------------|----------------|----------|
| Chain link, six feet in height, two strands of barbed wire at top (Required if located within 1000 feet of a permanent residence, school, hospital, install Four toot height, four strands of barbed wire evenly spaced between one and four feet                                                                                                                                                                                                                                                                                                                                                                                                                                                                   | ditution or Au | irch)    |
| X Alternate. Please specify 4' hog wire fencing topped with two strands barbed wire.                                                                                                                                                                                                                                                                                                                                                                                                                                                                                                                                                                                                                                |                |          |
| Netting: Subsection F of 19.15.17.11 NMAC (Applies to permanent pits and permanent open top tanks)  X Screen Netting Other  Monthly inspections (If netting or screening is not physically feasible)                                                                                                                                                                                                                                                                                                                                                                                                                                                                                                                |                |          |
| 8                                                                                                                                                                                                                                                                                                                                                                                                                                                                                                                                                                                                                                                                                                                   |                |          |
| Signs: Subsection C of 19.15.17.11 NMAC  12" X 24", 2" lettering, providing Operator's name, site location, and emergency telephone numbers  X Signed in compliance with 19.15.3.103 NMAC                                                                                                                                                                                                                                                                                                                                                                                                                                                                                                                           |                |          |
| 9                                                                                                                                                                                                                                                                                                                                                                                                                                                                                                                                                                                                                                                                                                                   |                |          |
| Administrative Approvals and Exceptions:  Justifications and/or demonstrations of equivalency are required. Please refer to 19.15.17 NMAC for guidance.                                                                                                                                                                                                                                                                                                                                                                                                                                                                                                                                                             |                |          |
| Please check a box if one or more of the following is requested, if not leave blank:                                                                                                                                                                                                                                                                                                                                                                                                                                                                                                                                                                                                                                |                |          |
| X Administrative approval(s): Requests must be submitted to the appropriate division district of the Santa Fe Environmental Bureau office for cons (Fencing/BGT Liner)                                                                                                                                                                                                                                                                                                                                                                                                                                                                                                                                              | ideration of a | pproval. |
| Exception(s): Requests must be submitted to the Santa Fe Environmental Bureau office for consideration of approval.                                                                                                                                                                                                                                                                                                                                                                                                                                                                                                                                                                                                 |                |          |
| Siting Criteria (regarding permitting): 19.15.17.10 NMAC  Instructions: The applicant must demonstrate compliance for each siting criteria below in the application. Recommendations of acceptable source material are provided below. Requests regarding changes to certain siting criteria may require administrative approval from the appropriate district office or may be considered an exception which must be submitted to the Santa Fe Environmental Bureau Office for consideration of approval. Applicant must attach justification for request. Please refer to 19.15.17.10 NMAC for guidance. Siting criteria does not apply to drying pads or above grade-tanks associated with a closed-loop system. |                |          |
| Ground water is less than 50 feet below the bottom of the temporary pit, permanent pit, or below-grade tank.  - NM Office of the State Engineer - iWATERS database search; USGS; Data obtained from nearby wells                                                                                                                                                                                                                                                                                                                                                                                                                                                                                                    | Yes            | XNo      |
| Within 300 feet of a continuously flowing watercourse, or 200 feet of any other watercourse, lakebed, sinkhole, or playa lake (measured from the ordinary high-water mark).  - Topographic map: Visual inspection (certification) of the proposed site                                                                                                                                                                                                                                                                                                                                                                                                                                                              | Yes            | XNo      |
| Within 300 feet from a permanent residence, school, hospital, institution, or church in existence at the time of initial application.                                                                                                                                                                                                                                                                                                                                                                                                                                                                                                                                                                               | Yes            | XNo      |
| (Applies to temporary, emergency, or cavitation pits and below-grade tanks)                                                                                                                                                                                                                                                                                                                                                                                                                                                                                                                                                                                                                                         | □NA            |          |
| - Visual inspection (certification) of the proposed site; Aerial photo; Satellite image                                                                                                                                                                                                                                                                                                                                                                                                                                                                                                                                                                                                                             | _              | _        |
| Within 1000 feet from a permanent residence, school, hospital, institution, or church in existence at the time of initial application.  (Applied to permanent pits)                                                                                                                                                                                                                                                                                                                                                                                                                                                                                                                                                 | Yes<br>XNA     | ∐No      |
| - Visual inspection (certification) of the proposed site; Aerial photo; Satellite image                                                                                                                                                                                                                                                                                                                                                                                                                                                                                                                                                                                                                             |                |          |
| Within 500 horizonal feet of a private, domestic fresh water well or spring that less than five households use for domestic or stock watering purposes, or within 1000 horizontal feet of any other fresh water well or spring, in existence at the time of initial application.                                                                                                                                                                                                                                                                                                                                                                                                                                    | Yes            | XNo      |
| - NM Office of the State Engineer - iWATERS database search; Visual inspection (certification) of the proposed site.                                                                                                                                                                                                                                                                                                                                                                                                                                                                                                                                                                                                |                |          |
| Within incorporated municipal boundaries or within a defined municipal fresh water well field covered under a municipal ordinance adopted pursuant to NMSA 1978, Section 3-27-3, as amended  - Written confirmation or verification from the municipality; Written approval obtained from the municipality                                                                                                                                                                                                                                                                                                                                                                                                          | Yes            | X No     |
| Within 500 feet of a wetland.  - US Fish and Wildlife Wetland Identification map; Topographic map; Visual inspection (certification) of the proposed site                                                                                                                                                                                                                                                                                                                                                                                                                                                                                                                                                           | Yes            | XNo      |
| Within the area overlying a subsurface mine.  - Written confirmation or verification or map from the NM EMNRD - Mining and Mineral Division                                                                                                                                                                                                                                                                                                                                                                                                                                                                                                                                                                         | Yes            | XNo      |
| Within an unstable area.  - Engineering measures incorporated into the design; NM Bureau of Geology & Mineral Resources; USGS; NM Geological Society; Topographic map                                                                                                                                                                                                                                                                                                                                                                                                                                                                                                                                               | Yes            | XNo      |
| Within a 100-year floodplain - FEMA map                                                                                                                                                                                                                                                                                                                                                                                                                                                                                                                                                                                                                                                                             | Yes            | XNo      |