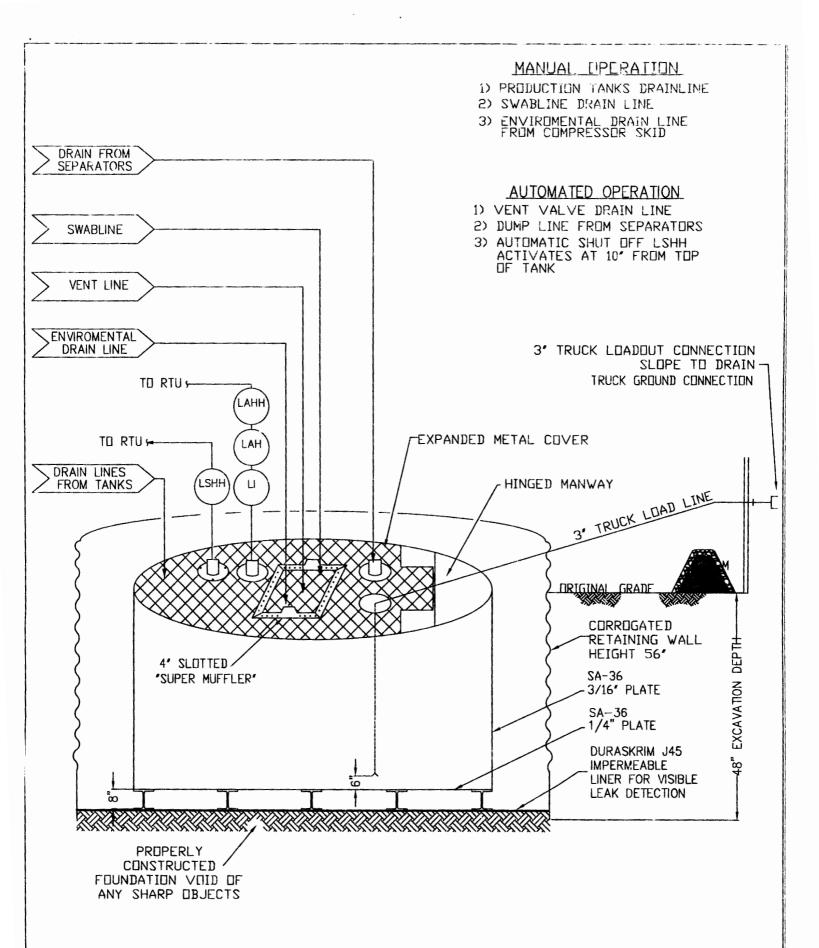

Instructions: Pl quest

Please be advised that approval of this request does not relieve the operator of liability should operations result in pollution of surface water, ground water or the

| environment. Nor does approval relieve the operator of its responsibility to comply with any other applicable g                                                                                                                                                                                                                   | 1                                        |  |  |  |  |  |  |  |  |
|-----------------------------------------------------------------------------------------------------------------------------------------------------------------------------------------------------------------------------------------------------------------------------------------------------------------------------------|------------------------------------------|--|--|--|--|--|--|--|--|
| Operator: ConocoPhillips Company                                                                                                                                                                                                                                                                                                  | OGRID#: <u>217817</u>                    |  |  |  |  |  |  |  |  |
| Address: PO Box 4289, Farmington, NM 87499                                                                                                                                                                                                                                                                                        |                                          |  |  |  |  |  |  |  |  |
| Facility or well name: BRUINGTON LS 4R                                                                                                                                                                                                                                                                                            |                                          |  |  |  |  |  |  |  |  |
| API Number: 3004529747 OCD Permit Number                                                                                                                                                                                                                                                                                          | :                                        |  |  |  |  |  |  |  |  |
| U/L or Qtr/Qtr: M Section: 6 Township: 30N Range: 1                                                                                                                                                                                                                                                                               | 1W County: San Juan                      |  |  |  |  |  |  |  |  |
| Center of Proposed Design: Latitude: 36.83614°N Longitude:                                                                                                                                                                                                                                                                        | -108.03718°W NAD: X 1927 1983            |  |  |  |  |  |  |  |  |
| Surface Owner: Federal State X Private Tribal Trust or Indian                                                                                                                                                                                                                                                                     | Allotment                                |  |  |  |  |  |  |  |  |
| String-Reinforced Liner Seams: Welded Factory Other Volume:                                                                                                                                                                                                                                                                       | HDPE PVC Other  bbl Dimensions L x W x D |  |  |  |  |  |  |  |  |
| Closed-loop System: Subsection H of 19.15.17.11 NMAC  Type of Operation: P&A Drilling a new well Workover or Drilling (Applies to activities which require prior approval of a permit or notice of intent)  Drying Pad Above Ground Steel Tanks Haul-off Bins Other  Lined Unlined Liner type: Thickness mil LLDPE HDPE PVD Other |                                          |  |  |  |  |  |  |  |  |
| Liner Seams: Welded Factory Other                                                                                                                                                                                                                                                                                                 |                                          |  |  |  |  |  |  |  |  |
|                                                                                                                                                                                                                                                                                                                                   | matic overflow shut-off  nspecified      |  |  |  |  |  |  |  |  |
| Alternative Method:                                                                                                                                                                                                                                                                                                               |                                          |  |  |  |  |  |  |  |  |