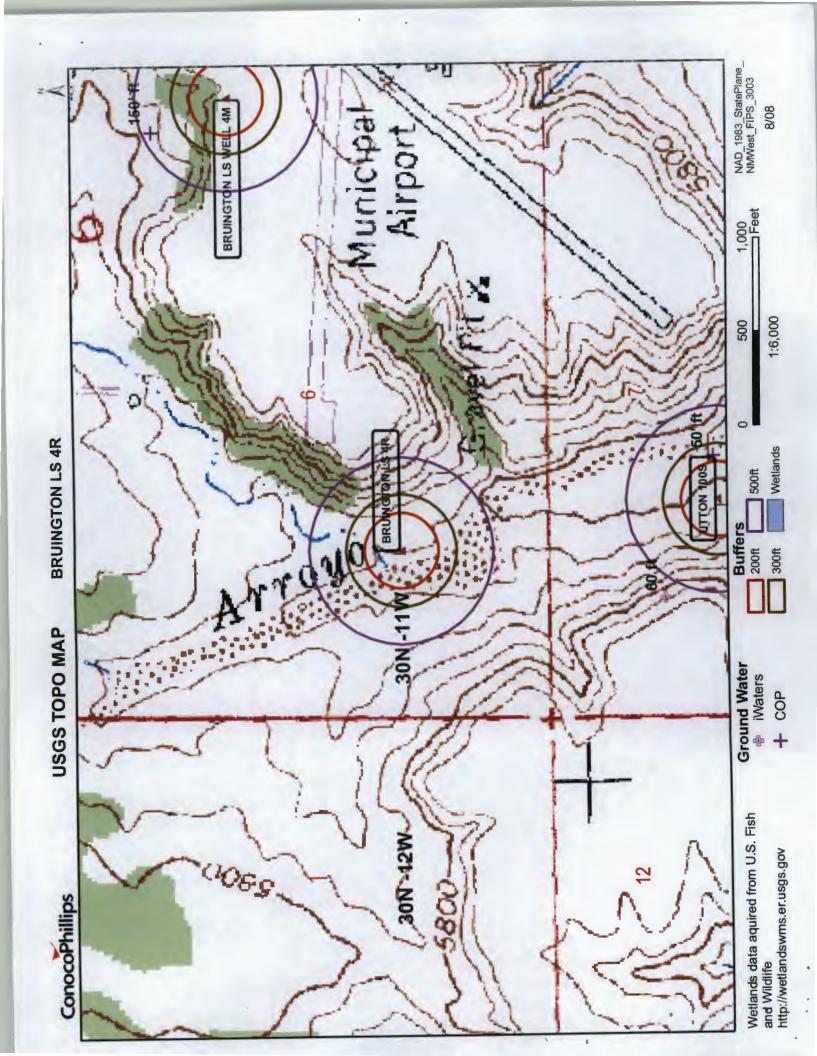

Submittal of an exception request is required. Exceptions must be submitted to the Santa Fe Environmental Bureau office for consideration of approval.

| Fencing: Subsection D of 19.15.17.11 NMAC (Applies to permanent pit, temporary pits, and below grade tanks)                                                                                                                                                                                                                                                                                                                                                                                                                                                                                                                                                                                                         |                |          |
|---------------------------------------------------------------------------------------------------------------------------------------------------------------------------------------------------------------------------------------------------------------------------------------------------------------------------------------------------------------------------------------------------------------------------------------------------------------------------------------------------------------------------------------------------------------------------------------------------------------------------------------------------------------------------------------------------------------------|----------------|----------|
| Chain link, six feet in height, two strands of barbed wire at top (Required if located within 1000 feet of a permanent residence, school, hospital, install Four toot height, four strands of barbed wire evenly spaced between one and four feet                                                                                                                                                                                                                                                                                                                                                                                                                                                                   | ditution or Au | irch)    |
| X Alternate. Please specify 4' hog wire fencing topped with two strands barbed wire.                                                                                                                                                                                                                                                                                                                                                                                                                                                                                                                                                                                                                                |                |          |
| Netting: Subsection F of 19.15.17.11 NMAC (Applies to permanent pits and permanent open top tanks)  X Screen Netting Other  Monthly inspections (If netting or screening is not physically feasible)                                                                                                                                                                                                                                                                                                                                                                                                                                                                                                                |                |          |
| 8                                                                                                                                                                                                                                                                                                                                                                                                                                                                                                                                                                                                                                                                                                                   |                |          |
| Signs: Subsection C of 19.15.17.11 NMAC  12" X 24", 2" lettering, providing Operator's name, site location, and emergency telephone numbers  X Signed in compliance with 19.15.3.103 NMAC                                                                                                                                                                                                                                                                                                                                                                                                                                                                                                                           |                |          |
| 9                                                                                                                                                                                                                                                                                                                                                                                                                                                                                                                                                                                                                                                                                                                   |                |          |
| Administrative Approvals and Exceptions:  Justifications and/or demonstrations of equivalency are required. Please refer to 19.15.17 NMAC for guidance.                                                                                                                                                                                                                                                                                                                                                                                                                                                                                                                                                             |                |          |
| Please check a box if one or more of the following is requested, if not leave blank:                                                                                                                                                                                                                                                                                                                                                                                                                                                                                                                                                                                                                                |                |          |
| X Administrative approval(s): Requests must be submitted to the appropriate division district of the Santa Fe Environmental Bureau office for cons (Fencing/BGT Liner)                                                                                                                                                                                                                                                                                                                                                                                                                                                                                                                                              | ideration of a | pproval. |
| Exception(s): Requests must be submitted to the Santa Fe Environmental Bureau office for consideration of approval.                                                                                                                                                                                                                                                                                                                                                                                                                                                                                                                                                                                                 |                |          |
| Siting Criteria (regarding permitting): 19.15.17.10 NMAC  Instructions: The applicant must demonstrate compliance for each siting criteria below in the application. Recommendations of acceptable source material are provided below. Requests regarding changes to certain siting criteria may require administrative approval from the appropriate district office or may be considered an exception which must be submitted to the Santa Fe Environmental Bureau Office for consideration of approval. Applicant must attach justification for request. Please refer to 19.15.17.10 NMAC for guidance. Siting criteria does not apply to drying pads or above grade-tanks associated with a closed-loop system. |                |          |
| Ground water is less than 50 feet below the bottom of the temporary pit, permanent pit, or below-grade tank.  - NM Office of the State Engineer - iWATERS database search; USGS; Data obtained from nearby wells                                                                                                                                                                                                                                                                                                                                                                                                                                                                                                    | Yes            | XNo      |
| Within 300 feet of a continuously flowing watercourse, or 200 feet of any other watercourse, lakebed, sinkhole, or playa lake (measured from the ordinary high-water mark).  - Topographic map: Visual inspection (certification) of the proposed site                                                                                                                                                                                                                                                                                                                                                                                                                                                              | Yes            | XNo      |
| Within 300 feet from a permanent residence, school, hospital, institution, or church in existence at the time of initial application.                                                                                                                                                                                                                                                                                                                                                                                                                                                                                                                                                                               | Yes            | XNo      |
| (Applies to temporary, emergency, or cavitation pits and below-grade tanks)                                                                                                                                                                                                                                                                                                                                                                                                                                                                                                                                                                                                                                         | □NA            |          |
| - Visual inspection (certification) of the proposed site; Aerial photo; Satellite image                                                                                                                                                                                                                                                                                                                                                                                                                                                                                                                                                                                                                             | _              | _        |
| Within 1000 feet from a permanent residence, school, hospital, institution, or church in existence at the time of initial application.  (Applied to permanent pits)                                                                                                                                                                                                                                                                                                                                                                                                                                                                                                                                                 | Yes<br>XNA     | ∐No      |
| - Visual inspection (certification) of the proposed site; Aerial photo; Satellite image                                                                                                                                                                                                                                                                                                                                                                                                                                                                                                                                                                                                                             |                |          |
| Within 500 horizonal feet of a private, domestic fresh water well or spring that less than five households use for domestic or stock watering purposes, or within 1000 horizontal feet of any other fresh water well or spring, in existence at the time of initial application.                                                                                                                                                                                                                                                                                                                                                                                                                                    | Yes            | XNo      |
| - NM Office of the State Engineer - iWATERS database search; Visual inspection (certification) of the proposed site.                                                                                                                                                                                                                                                                                                                                                                                                                                                                                                                                                                                                |                |          |
| Within incorporated municipal boundaries or within a defined municipal fresh water well field covered under a municipal ordinance adopted pursuant to NMSA 1978, Section 3-27-3, as amended  - Written confirmation or verification from the municipality; Written approval obtained from the municipality                                                                                                                                                                                                                                                                                                                                                                                                          | Yes            | X No     |
| Within 500 feet of a wetland.  - US Fish and Wildlife Wetland Identification map; Topographic map; Visual inspection (certification) of the proposed site                                                                                                                                                                                                                                                                                                                                                                                                                                                                                                                                                           | Yes            | XNo      |
| Within the area overlying a subsurface mine.  - Written confirmation or verification or map from the NM EMNRD - Mining and Mineral Division                                                                                                                                                                                                                                                                                                                                                                                                                                                                                                                                                                         | Yes            | XNo      |
| Within an unstable area.  - Engineering measures incorporated into the design; NM Bureau of Geology & Mineral Resources; USGS; NM Geological Society; Topographic map                                                                                                                                                                                                                                                                                                                                                                                                                                                                                                                                               | Yes            | XNo      |
| Within a 100-year floodplain - FEMA map                                                                                                                                                                                                                                                                                                                                                                                                                                                                                                                                                                                                                                                                             | Yes            | XNo      |