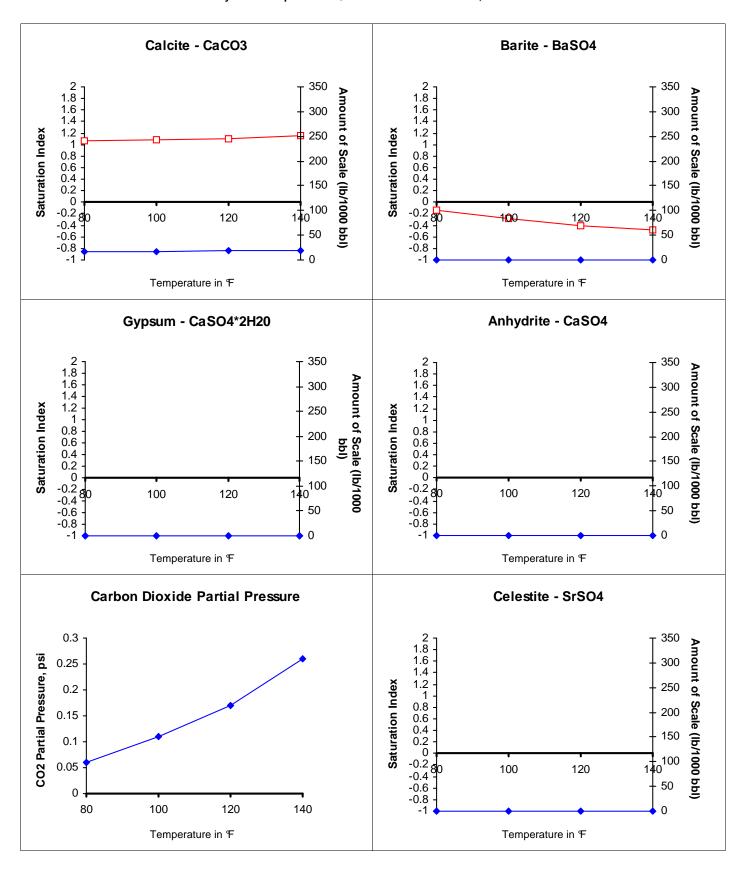

| Condi | Conditions      |                              | Values Calculated at the Given Conditions - Amounts of Scale in lb/1000 bbl |                                                |        |                                |        |                                |        |                             |        |                          |  |
|-------|-----------------|------------------------------|-----------------------------------------------------------------------------|------------------------------------------------|--------|--------------------------------|--------|--------------------------------|--------|-----------------------------|--------|--------------------------|--|
| Temp  | Gauge<br>Press. | Calcite<br>CaCO <sub>3</sub> |                                                                             | Gypsum<br>CaSO <sub>4</sub> *2H <sub>2</sub> 0 |        | Anhydrite<br>CaSO <sub>4</sub> |        | Celestite<br>SrSO <sub>4</sub> |        | Barite<br>BaSO <sub>4</sub> |        | CO <sub>2</sub><br>Press |  |
| F     | psi             | Index                        | Amount                                                                      | Index                                          | Amount | Index                          | Amount | Index                          | Amount | Index                       | Amount | psi                      |  |
| 80    | 0               | 1.06                         | 17.46                                                                       | -3.93                                          | 0.00   | -4.00                          | 0.00   | -3.00                          | 0.00   | -0.14                       | 0.00   | 0.06                     |  |
| 100   | 0               | 1.09                         | 17.81                                                                       | -3.94                                          | 0.00   | -3.94                          | 0.00   | -2.98                          | 0.00   | -0.28                       | 0.00   | 0.11                     |  |
| 120   | 0               | 1.11                         | 18.16                                                                       | -3.94                                          | 0.00   | -3.86                          | 0.00   | -2.94                          | 0.00   | -0.40                       | 0.00   | 0.17                     |  |
| 140   | 0               | 1.15                         | 18.51                                                                       | -3.93                                          | 0.00   | -3.76                          | 0.00   | -2.90                          | 0.00   | -0.48                       | 0.00   | 0.26                     |  |

Note 1: When assessing the severity of the scale problem, both the saturation index (SI) and amount of scale must be considered.

Note 2: Precipitation of each scale is considered separately. Total scale will be less than the sum of the amounts of the five scales.

Note 3: The reported CO2 pressure is actually the calculated CO2 fugacity. It is usually nearly the same as the CO2 partial pressure.

## Scale Predictions from Baker Petrolite

Analysis of Sample 50971 @ 75 F for EL PASO E & P, 04/14/12