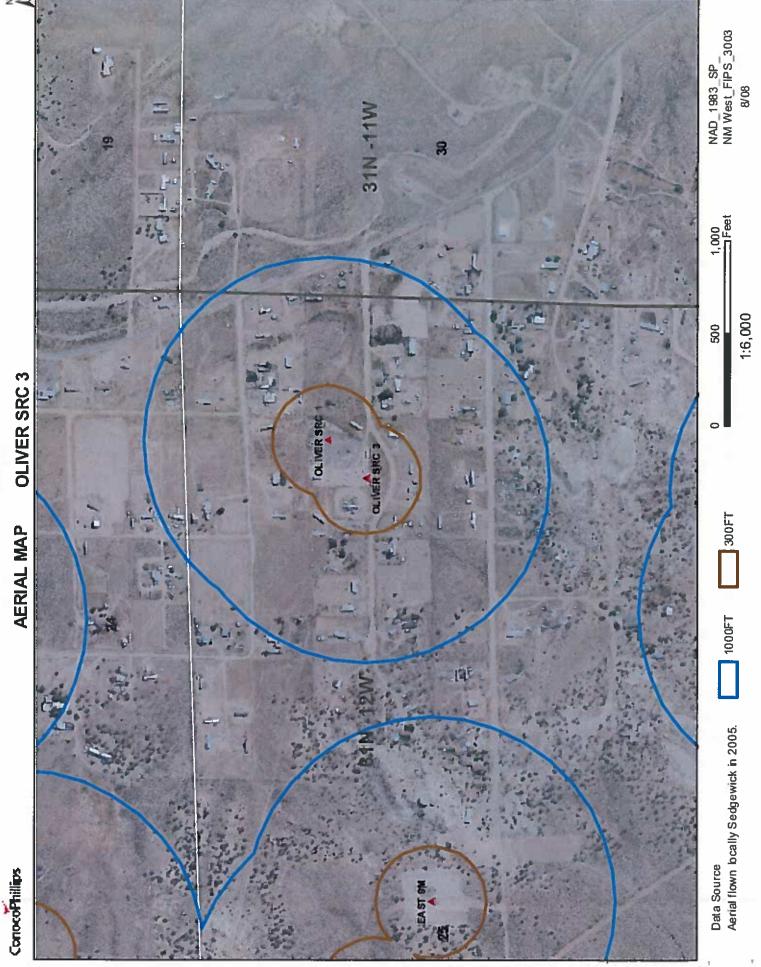

00591                                                                                                        | 31N | 11W 3  | -  | 3  | 1  | 4 |        |         | 100 | <b>5</b> 4 |    |
| SJ 00939 1                                                                                                      | 31N | 11W 3  | -  | 2  | 2  | - |        |         | 83  | 54         | 29 |
| SJ 00713                                                                                                        | 31N | 11W 3  |    | 4  | 2  |   |        |         | 60  | 30         | 30 |
|                                                                                                                 | ur  | ل ۱۹۳۵ | -4 | -1 | 6a |   |        |         | 37  | 19         | 18 |

Record Count: 229

8/20/200:





# Mines, Mills and Quarries Web Map

Unit Letter: A, Section: 25, Town: 031N, Range: 012W





### **OLIVER SRC 3**

Site Specific Hydrogeology

A visual site inspection confirming the information contained herein was performed on the well 'OLIVER SRC 3', which is located at 36.87466 degree, North latitude and 108.04353 degree, West longitude. This location is located on the Flora Vista 7.5' USGS topographic quadrangle. This location is in section 25 of Township 31 North Range 12 West of the Public Land Survey System (New Mexico Principal Meridian). This location is located in San Juan County, New Mexico. The nearest town is Aztec, located 4.6 miles to the southeast. The nearest large town (population greater than 10,000) is Farmington, located 13.2 miles to the southwest (National Atlas