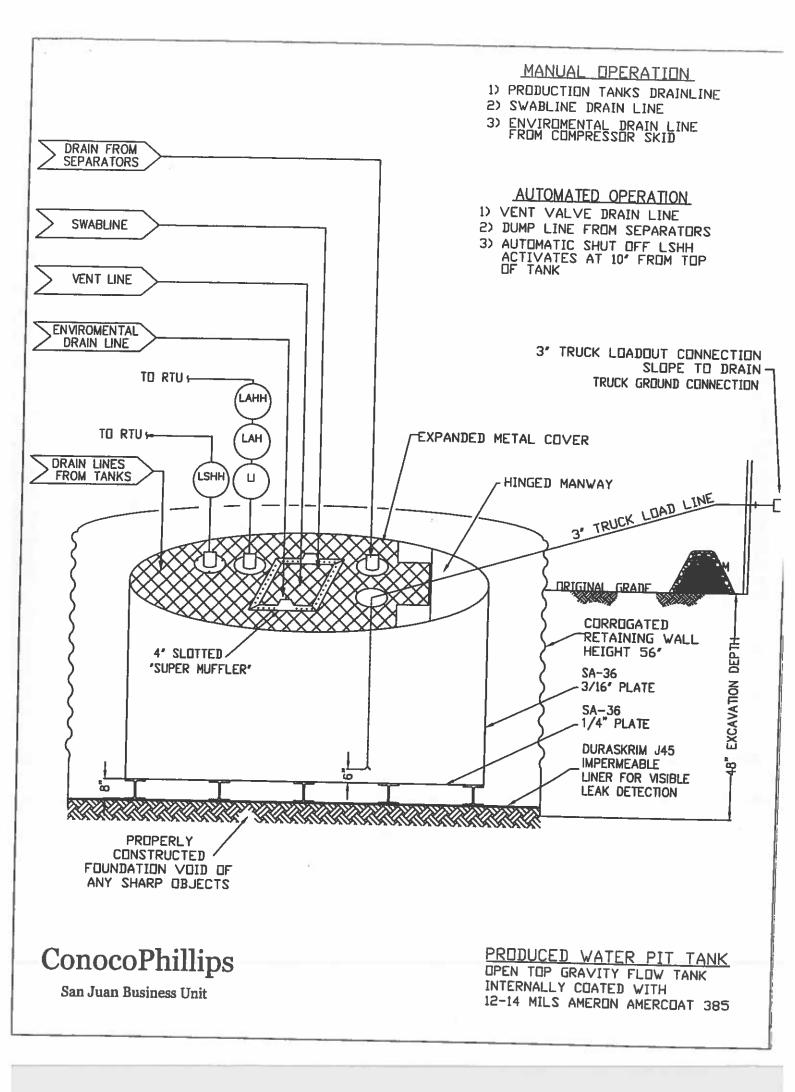

| · /                                                                                                                                                                                                                                                                                                                                                                                                                                                                                                                                                                                                                                                                                                                                                                                                                                                                                                                                                                                                                                                                                                                                                                                                                                                                                                                                                                                                                                                                                                                                                                                                                                                                                                                                                                                                                                                                                                                                                                                                                                                                                                                            |                                                                                                         |                                                                                                                    |
|--------------------------------------------------------------------------------------------------------------------------------------------------------------------------------------------------------------------------------------------------------------------------------------------------------------------------------------------------------------------------------------------------------------------------------------------------------------------------------------------------------------------------------------------------------------------------------------------------------------------------------------------------------------------------------------------------------------------------------------------------------------------------------------------------------------------------------------------------------------------------------------------------------------------------------------------------------------------------------------------------------------------------------------------------------------------------------------------------------------------------------------------------------------------------------------------------------------------------------------------------------------------------------------------------------------------------------------------------------------------------------------------------------------------------------------------------------------------------------------------------------------------------------------------------------------------------------------------------------------------------------------------------------------------------------------------------------------------------------------------------------------------------------------------------------------------------------------------------------------------------------------------------------------------------------------------------------------------------------------------------------------------------------------------------------------------------------------------------------------------------------|---------------------------------------------------------------------------------------------------------|--------------------------------------------------------------------------------------------------------------------|
| District.                                                                                                                                                                                                                                                                                                                                                                                                                                                                                                                                                                                                                                                                                                                                                                                                                                                                                                                                                                                                                                                                                                                                                                                                                                                                                                                                                                                                                                                                                                                                                                                                                                                                                                                                                                                                                                                                                                                                                                                                                                                                                                                      | State of New Mexico                                                                                     | Form C-144                                                                                                         |
| 1625 N. French Dr., Hobbs, NM 88240                                                                                                                                                                                                                                                                                                                                                                                                                                                                                                                                                                                                                                                                                                                                                                                                                                                                                                                                                                                                                                                                                                                                                                                                                                                                                                                                                                                                                                                                                                                                                                                                                                                                                                                                                                                                                                                                                                                                                                                                                                                                                            | Energy Minerals and Natural Resources                                                                   | July 21, 2008                                                                                                      |
| District II                                                                                                                                                                                                                                                                                                                                                                                                                                                                                                                                                                                                                                                                                                                                                                                                                                                                                                                                                                                                                                                                                                                                                                                                                                                                                                                                                                                                                                                                                                                                                                                                                                                                                                                                                                                                                                                                                                                                                                                                                                                                                                                    | Department                                                                                              | For temporary pits, closed-loop sytems, and below-grade<br>tanks, submit to the appropriate NMOCD District Office. |
| 1301 W. Grand Ave., Artesia, NM 88210<br>District III                                                                                                                                                                                                                                                                                                                                                                                                                                                                                                                                                                                                                                                                                                                                                                                                                                                                                                                                                                                                                                                                                                                                                                                                                                                                                                                                                                                                                                                                                                                                                                                                                                                                                                                                                                                                                                                                                                                                                                                                                                                                          | Oil Conservation Division<br>1220 South St. Francis Dr.                                                 |                                                                                                                    |
| 1000 Rio Brazos Rd., Aztec, NM 87410                                                                                                                                                                                                                                                                                                                                                                                                                                                                                                                                                                                                                                                                                                                                                                                                                                                                                                                                                                                                                                                                                                                                                                                                                                                                                                                                                                                                                                                                                                                                                                                                                                                                                                                                                                                                                                                                                                                                                                                                                                                                                           | Santa Fe, NM 87505                                                                                      | For permanent pits and exceptions submit to the Santa Fe                                                           |
| District IV<br>1220 S. St. Francis Dr., Santa Fe, NM 87505                                                                                                                                                                                                                                                                                                                                                                                                                                                                                                                                                                                                                                                                                                                                                                                                                                                                                                                                                                                                                                                                                                                                                                                                                                                                                                                                                                                                                                                                                                                                                                                                                                                                                                                                                                                                                                                                                                                                                                                                                                                                     |                                                                                                         | Environmental Bureau office and provide a copy to the<br>appropriate NMOCD District Office.                        |
|                                                                                                                                                                                                                                                                                                                                                                                                                                                                                                                                                                                                                                                                                                                                                                                                                                                                                                                                                                                                                                                                                                                                                                                                                                                                                                                                                                                                                                                                                                                                                                                                                                                                                                                                                                                                                                                                                                                                                                                                                                                                                                                                | Pit, Closed-Loop System, Below-Grade                                                                    | e Tank, or                                                                                                         |
| Propos                                                                                                                                                                                                                                                                                                                                                                                                                                                                                                                                                                                                                                                                                                                                                                                                                                                                                                                                                                                                                                                                                                                                                                                                                                                                                                                                                                                                                                                                                                                                                                                                                                                                                                                                                                                                                                                                                                                                                                                                                                                                                                                         | sed Alternative Method Permit or Closur                                                                 | e Plan Application                                                                                                 |
| Type of action:                                                                                                                                                                                                                                                                                                                                                                                                                                                                                                                                                                                                                                                                                                                                                                                                                                                                                                                                                                                                                                                                                                                                                                                                                                                                                                                                                                                                                                                                                                                                                                                                                                                                                                                                                                                                                                                                                                                                                                                                                                                                                                                | X Permit of a pit, closed-loop system, below-grade ta                                                   | ank, or proposed alternative method                                                                                |
|                                                                                                                                                                                                                                                                                                                                                                                                                                                                                                                                                                                                                                                                                                                                                                                                                                                                                                                                                                                                                                                                                                                                                                                                                                                                                                                                                                                                                                                                                                                                                                                                                                                                                                                                                                                                                                                                                                                                                                                                                                                                                                                                | Closure of a pit, closed-loop system, below-grade                                                       | tank, or proposed alternative method                                                                               |
|                                                                                                                                                                                                                                                                                                                                                                                                                                                                                                                                                                                                                                                                                                                                                                                                                                                                                                                                                                                                                                                                                                                                                                                                                                                                                                                                                                                                                                                                                                                                                                                                                                                                                                                                                                                                                                                                                                                                                                                                                                                                                                                                | Modification to an existing permit                                                                      |                                                                                                                    |
|                                                                                                                                                                                                                                                                                                                                                                                                                                                                                                                                                                                                                                                                                                                                                                                                                                                                                                                                                                                                                                                                                                                                                                                                                                                                                                                                                                                                                                                                                                                                                                                                                                                                                                                                                                                                                                                                                                                                                                                                                                                                                                                                | Closure plan only submitted for an existing permit<br>below-grade tank, or proposed alternative method  |                                                                                                                    |
| Instructions: Please submit one                                                                                                                                                                                                                                                                                                                                                                                                                                                                                                                                                                                                                                                                                                                                                                                                                                                                                                                                                                                                                                                                                                                                                                                                                                                                                                                                                                                                                                                                                                                                                                                                                                                                                                                                                                                                                                                                                                                                                                                                                                                                                                | application (Form C-144) per individual pit, closed-loo                                                 | op system, below-grade tank or alternative request                                                                 |
| Please be advised that approval                                                                                                                                                                                                                                                                                                                                                                                                                                                                                                                                                                                                                                                                                                                                                                                                                                                                                                                                                                                                                                                                                                                                                                                                                                                                                                                                                                                                                                                                                                                                                                                                                                                                                                                                                                                                                                                                                                                                                                                                                                                                                                | of this request does not relieve the operator of liability should operations re                         | esult in pollution of surface water, ground water or the                                                           |
|                                                                                                                                                                                                                                                                                                                                                                                                                                                                                                                                                                                                                                                                                                                                                                                                                                                                                                                                                                                                                                                                                                                                                                                                                                                                                                                                                                                                                                                                                                                                                                                                                                                                                                                                                                                                                                                                                                                                                                                                                                                                                                                                | lieve the operator of its responsibility to comply with any other applicable                            | governmental authority's rules, regulations or ordinances.                                                         |
| Operator: Burlington Resources O                                                                                                                                                                                                                                                                                                                                                                                                                                                                                                                                                                                                                                                                                                                                                                                                                                                                                                                                                                                                                                                                                                                                                                                                                                                                                                                                                                                                                                                                                                                                                                                                                                                                                                                                                                                                                                                                                                                                                                                                                                                                                               | iil & Gas Company, LP                                                                                   | OGRID#: 14538                                                                                                      |
| Address: PO Box 4289, Farmingt                                                                                                                                                                                                                                                                                                                                                                                                                                                                                                                                                                                                                                                                                                                                                                                                                                                                                                                                                                                                                                                                                                                                                                                                                                                                                                                                                                                                                                                                                                                                                                                                                                                                                                                                                                                                                                                                                                                                                                                                                                                                                                 | on, NM 87499                                                                                            |                                                                                                                    |
| Facility or well name: OLIVER SI                                                                                                                                                                                                                                                                                                                                                                                                                                                                                                                                                                                                                                                                                                                                                                                                                                                                                                                                                                                                                                                                                                                                                                                                                                                                                                                                                                                                                                                                                                                                                                                                                                                                                                                                                                                                                                                                                                                                                                                                                                                                                               | RC 3                                                                                                    |                                                                                                                    |
| API Number:                                                                                                                                                                                                                                                                                                                                                                                                                                                                                                                                                                                                                                                                                                                                                                                                                                                                                                                                                                                                                                                                                                                                                                                                                                                                                                                                                                                                                                                                                                                                                                                                                                                                                                                                                                                                                                                                                                                                                                                                                                                                                                                    | 3004520482 OCD Permit Number                                                                            | r                                                                                                                  |
| U/L or Qtr/Qtr:A Sect                                                                                                                                                                                                                                                                                                                                                                                                                                                                                                                                                                                                                                                                                                                                                                                                                                                                                                                                                                                                                                                                                                                                                                                                                                                                                                                                                                                                                                                                                                                                                                                                                                                                                                                                                                                                                                                                                                                                                                                                                                                                                                          | ion: 25 Township: 31N Range: 1                                                                          | 2W County: San Juan                                                                                                |
| Center of Proposed Design: Latitud                                                                                                                                                                                                                                                                                                                                                                                                                                                                                                                                                                                                                                                                                                                                                                                                                                                                                                                                                                                                                                                                                                                                                                                                                                                                                                                                                                                                                                                                                                                                                                                                                                                                                                                                                                                                                                                                                                                                                                                                                                                                                             |                                                                                                         | -108.04353°W NAD: X 1927 1983                                                                                      |
| Surface Owner: Federal                                                                                                                                                                                                                                                                                                                                                                                                                                                                                                                                                                                                                                                                                                                                                                                                                                                                                                                                                                                                                                                                                                                                                                                                                                                                                                                                                                                                                                                                                                                                                                                                                                                                                                                                                                                                                                                                                                                                                                                                                                                                                                         | State X Private Tribal Trust or Indian                                                                  | Allotment                                                                                                          |
| <sup>2</sup><br><u>Pit:</u> Subsection F or G of 19.15.<br>Temporary: Drilling Wo                                                                                                                                                                                                                                                                                                                                                                                                                                                                                                                                                                                                                                                                                                                                                                                                                                                                                                                                                                                                                                                                                                                                                                                                                                                                                                                                                                                                                                                                                                                                                                                                                                                                                                                                                                                                                                                                                                                                                                                                                                              | 17.11 NMAC                                                                                              |                                                                                                                    |
|                                                                                                                                                                                                                                                                                                                                                                                                                                                                                                                                                                                                                                                                                                                                                                                                                                                                                                                                                                                                                                                                                                                                                                                                                                                                                                                                                                                                                                                                                                                                                                                                                                                                                                                                                                                                                                                                                                                                                                                                                                                                                                                                | Cavitation P&A                                                                                          |                                                                                                                    |
| Lined Unlined L                                                                                                                                                                                                                                                                                                                                                                                                                                                                                                                                                                                                                                                                                                                                                                                                                                                                                                                                                                                                                                                                                                                                                                                                                                                                                                                                                                                                                                                                                                                                                                                                                                                                                                                                                                                                                                                                                                                                                                                                                                                                                                                | Liner type: Thickness mil LLDPE                                                                         | HDPE PVC Other                                                                                                     |
| String-Reinforced                                                                                                                                                                                                                                                                                                                                                                                                                                                                                                                                                                                                                                                                                                                                                                                                                                                                                                                                                                                                                                                                                                                                                                                                                                                                                                                                                                                                                                                                                                                                                                                                                                                                                                                                                                                                                                                                                                                                                                                                                                                                                                              |                                                                                                         |                                                                                                                    |
| Liner Seams: Welded F                                                                                                                                                                                                                                                                                                                                                                                                                                                                                                                                                                                                                                                                                                                                                                                                                                                                                                                                                                                                                                                                                                                                                                                                                                                                                                                                                                                                                                                                                                                                                                                                                                                                                                                                                                                                                                                                                                                                                                                                                                                                                                          | Factory Other Volume:                                                                                   | bbl Dimensions L x W x D                                                                                           |
| 3                                                                                                                                                                                                                                                                                                                                                                                                                                                                                                                                                                                                                                                                                                                                                                                                                                                                                                                                                                                                                                                                                                                                                                                                                                                                                                                                                                                                                                                                                                                                                                                                                                                                                                                                                                                                                                                                                                                                                                                                                                                                                                                              |                                                                                                         |                                                                                                                    |
|                                                                                                                                                                                                                                                                                                                                                                                                                                                                                                                                                                                                                                                                                                                                                                                                                                                                                                                                                                                                                                                                                                                                                                                                                                                                                                                                                                                                                                                                                                                                                                                                                                                                                                                                                                                                                                                                                                                                                                                                                                                                                                                                | tion H of 19.15.17.11 NMAC<br>Drilling a new well Workover or Drilling (Applies to<br>notice of intent) | activities which require prior approval of a permit or                                                             |
| Drying Pad Above Gro                                                                                                                                                                                                                                                                                                                                                                                                                                                                                                                                                                                                                                                                                                                                                                                                                                                                                                                                                                                                                                                                                                                                                                                                                                                                                                                                                                                                                                                                                                                                                                                                                                                                                                                                                                                                                                                                                                                                                                                                                                                                                                           | und Steel Tanks 🔲 Haul-off Bins 🔲 Other                                                                 |                                                                                                                    |
| Lined Unlined Lin                                                                                                                                                                                                                                                                                                                                                                                                                                                                                                                                                                                                                                                                                                                                                                                                                                                                                                                                                                                                                                                                                                                                                                                                                                                                                                                                                                                                                                                                                                                                                                                                                                                                                                                                                                                                                                                                                                                                                                                                                                                                                                              | er type: Thickness mil LLDPE H                                                                          | IDPE PVD Other                                                                                                     |
| Liner Seams: Welded F                                                                                                                                                                                                                                                                                                                                                                                                                                                                                                                                                                                                                                                                                                                                                                                                                                                                                                                                                                                                                                                                                                                                                                                                                                                                                                                                                                                                                                                                                                                                                                                                                                                                                                                                                                                                                                                                                                                                                                                                                                                                                                          | Factory Other                                                                                           |                                                                                                                    |
| 4                                                                                                                                                                                                                                                                                                                                                                                                                                                                                                                                                                                                                                                                                                                                                                                                                                                                                                                                                                                                                                                                                                                                                                                                                                                                                                                                                                                                                                                                                                                                                                                                                                                                                                                                                                                                                                                                                                                                                                                                                                                                                                                              |                                                                                                         |                                                                                                                    |
| X Below-grade tank: Subsection                                                                                                                                                                                                                                                                                                                                                                                                                                                                                                                                                                                                                                                                                                                                                                                                                                                                                                                                                                                                                                                                                                                                                                                                                                                                                                                                                                                                                                                                                                                                                                                                                                                                                                                                                                                                                                                                                                                                                                                                                                                                                                 | Lof 19.15.17.11 NMAC                                                                                    |                                                                                                                    |
|                                                                                                                                                                                                                                                                                                                                                                                                                                                                                                                                                                                                                                                                                                                                                                                                                                                                                                                                                                                                                                                                                                                                                                                                                                                                                                                                                                                                                                                                                                                                                                                                                                                                                                                                                                                                                                                                                                                                                                                                                                                                                                                                | bbl Type of fluid: <b>Produced Water</b>                                                                |                                                                                                                    |
| Tank Construction material:                                                                                                                                                                                                                                                                                                                                                                                                                                                                                                                                                                                                                                                                                                                                                                                                                                                                                                                                                                                                                                                                                                                                                                                                                                                                                                                                                                                                                                                                                                                                                                                                                                                                                                                                                                                                                                                                                                                                                                                                                                                                                                    | No. 1                                                                                                   |                                                                                                                    |
| I                                                                                                                                                                                                                                                                                                                                                                                                                                                                                                                                                                                                                                                                                                                                                                                                                                                                                                                                                                                                                                                                                                                                                                                                                                                                                                                                                                                                                                                                                                                                                                                                                                                                                                                                                                                                                                                                                                                                                                                                                                                                                                                              | Metal                                                                                                   |                                                                                                                    |
| Secondary containment with leak of                                                                                                                                                                                                                                                                                                                                                                                                                                                                                                                                                                                                                                                                                                                                                                                                                                                                                                                                                                                                                                                                                                                                                                                                                                                                                                                                                                                                                                                                                                                                                                                                                                                                                                                                                                                                                                                                                                                                                                                                                                                                                             | detection X Visible sidewalls, liner, 6-inch lift and auto                                              | omatic overflow shut-off                                                                                           |
| Secondary containment with leak of Usible sidewalls and liner                                                                                                                                                                                                                                                                                                                                                                                                                                                                                                                                                                                                                                                                                                                                                                                                                                                                                                                                                                                                                                                                                                                                                                                                                                                                                                                                                                                                                                                                                                                                                                                                                                                                                                                                                                                                                                                                                                                                                                                                                                                                  | detection X Visible sidewalls, liner, 6-inch lift and auto Visible sidewalls only Other                 |                                                                                                                    |
| Secondary containment with leak of Secondary Containwent with leak of Secondary Contai | detection X Visible sidewalls, liner, 6-inch lift and auto                                              | inspecified                                                                                                        |
| Secondary containment with leak of Usible sidewalls and liner                                                                                                                                                                                                                                                                                                                                                                                                                                                                                                                                                                                                                                                                                                                                                                                                                                                                                                                                                                                                                                                                                                                                                                                                                                                                                                                                                                                                                                                                                                                                                                                                                                                                                                                                                                                                                                                                                                                                                                                                                                                                  | detection X Visible sidewalls, liner, 6-inch lift and auto Visible sidewalls only Other                 |                                                                                                                    |
| Secondary containment with leak of<br>Visible sidewalls and liner<br>Liner Type: Thickness                                                                                                                                                                                                                                                                                                                                                                                                                                                                                                                                                                                                                                                                                                                                                                                                                                                                                                                                                                                                                                                                                                                                                                                                                                                                                                                                                                                                                                                                                                                                                                                                                                                                                                                                                                                                                                                                                                                                                                                                                                     | detection X Visible sidewalls, liner, 6-inch lift and auto Visible sidewalls only Other                 | Inspecified                                                                                                        |