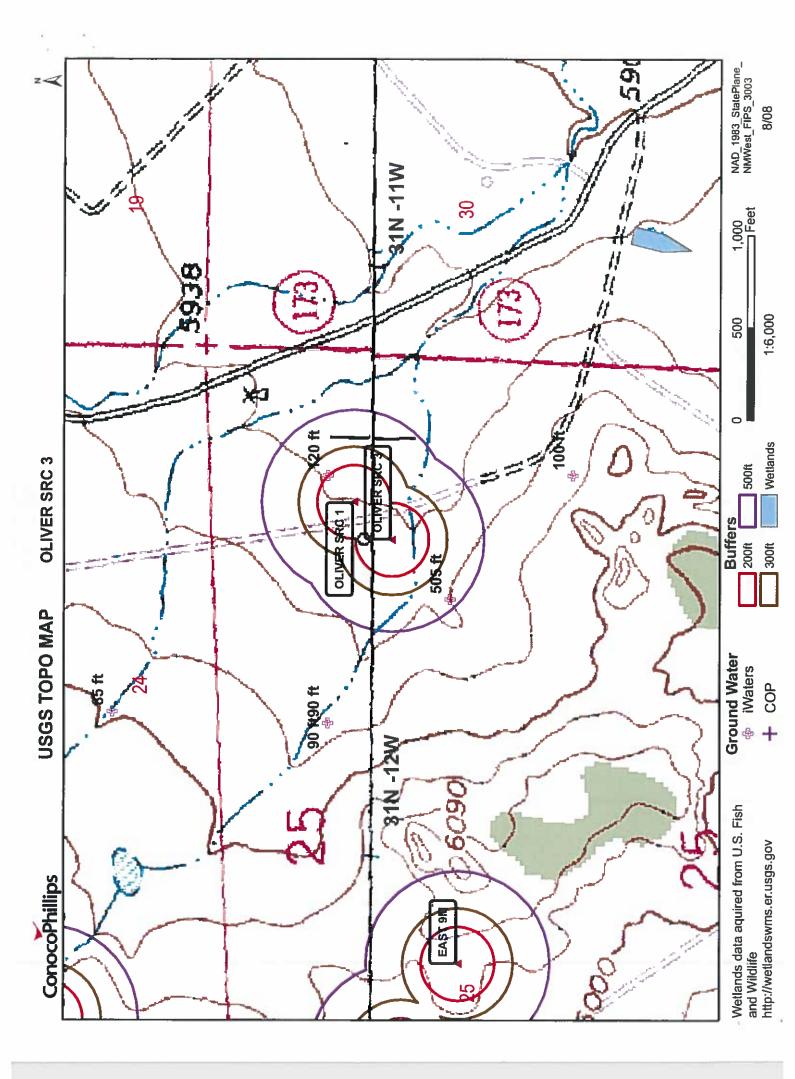

J 00591                                                                                                        | 31N | 11W 3  | -  | 3  | 1  | 4 |        |         | 100 | <b>5</b> 4 |    |
| SJ 00939 1                                                                                                      | 31N | 11W 3  | -  | 2  | 2  | - |        |         | 83  | 54         | 29 |
| SJ 00713                                                                                                        | 31N | 11W 3  |    | 4  | 2  |   |        |         | 60  | 30         | 30 |
|                                                                                                                 | ur  | ل ۱۹۳۵ | -4 | -1 | 6a |   |        |         | 37  | 19         | 18 |

Record Count: 229

8/20/200:





# Mines, Mills and Quarries Web Map

Unit Letter: A, Section: 25, Town: 031N, Range: 012W





### **OLIVER SRC 3**

Site Specific Hydrogeology

A visual site inspection confirming the information contained herein was performed on the well 'OLIVER SRC 3', which is located at 36.87466 degree, North latitude and 108.04353 degree, West longitude. This location is located on the Flora Vista 7.5' USGS topographic quadrangle. This location is in section 25 of Township 31 North Range 12 West of the Public Land Survey System (New Mexico Principal Meridian). This location is located in San Juan County, New Mexico. The nearest town is Aztec, located 4.6 miles to the southeast. The nearest large town (population greater than 10,000) is Farmington, located 13.2 miles to the southwest (National Atl