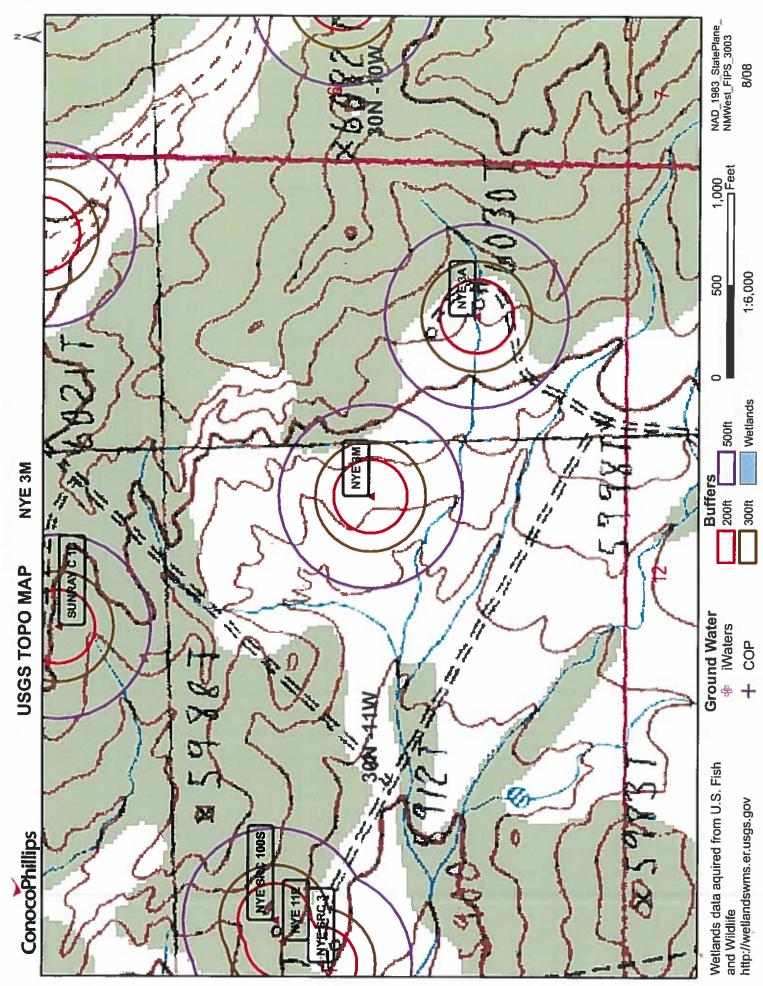

|     |        |             |   |        |        |                 |     |     | 10       |

Record Count: 229

### 8/20/200;

Page 5



8 g R g



# Mines, Mills and Quarries Web Map NYE 3M

Unit Letter: J, Section: 01, Town: 030N, Range: 011W





NYEZM

### NYE 3M

### Site Specific Hydrogeology

A visual site inspection confirming the information contained herein was performed on the well 'NYE 3M', which is located at 36.83729 degree, North latitude and 107.93891 degree, West longitude. This location is located on the Aztec 7.5' USGS topographic quadrangle. This location is in section 1 of Township 30 North Range 11 West of the Public Land Survey System (New Mexico Principal Meridian). This location is located in San Juan County, New Mexico. The nearest town is Aztec, located 3.2 miles to the west. The nearest large town (population greater than 10,000) is Farmington, located 16.4 miles to the southwest (National Atla