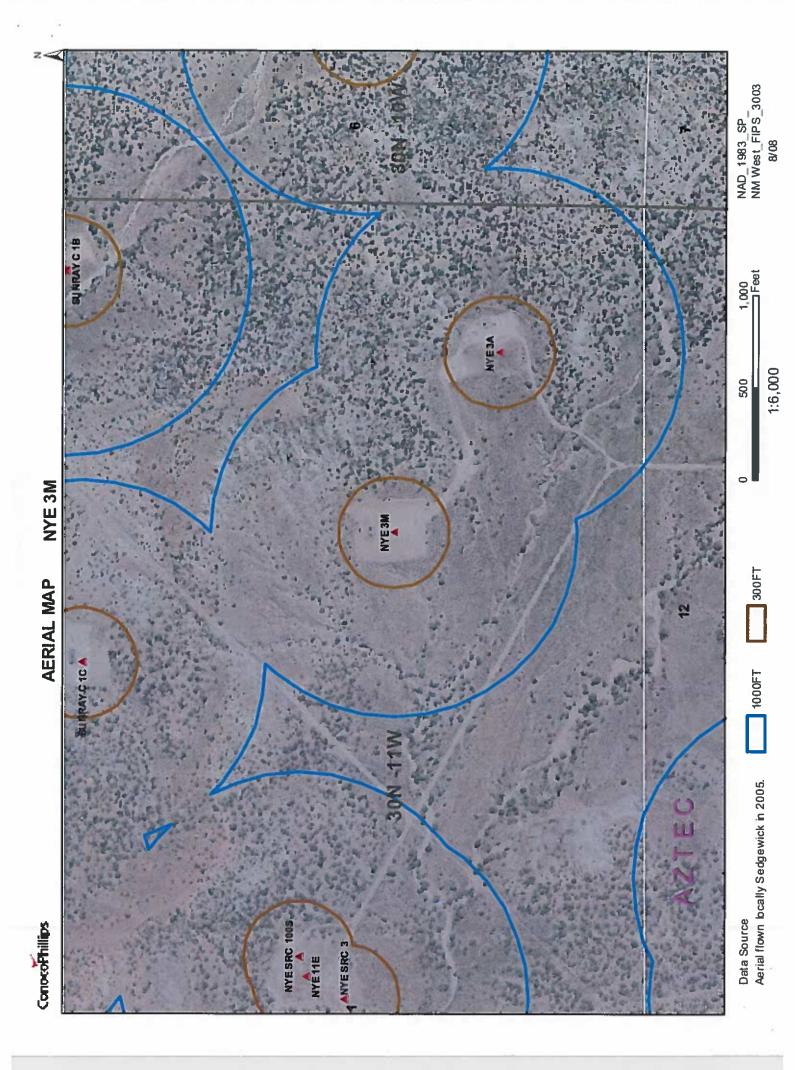

|     |        |             |   |        |        |                 |     |     | 10       |

Record Count: 229

### 8/20/200;

Page 5



8 g R g



# Mines, Mills and Quarries Web Map NYE 3M

Unit Letter: J, Section: 01, Town: 030N, Range: 011W





NYEZM

### NYE 3M

### Site Specific Hydrogeology

A visual site inspection confirming the information contained herein was performed on the well 'NYE 3M', which is located at 36.83729 degree, North latitude and 107.93891 degree, West longitude. This location is located on the Aztec 7.5' USGS topographic quadrangle. This location is in section 1 of Township 30 North Range 11 West of the Public Land Survey System (New Mexico Principal Meridian). This location is located in San Juan County, New Mexico. The nearest town is Aztec, located 3.2 miles to the west. The nearest large town (population greater than 10,000) is Farmington, located 16.4 miles to the southwest (National Atlas). The nea