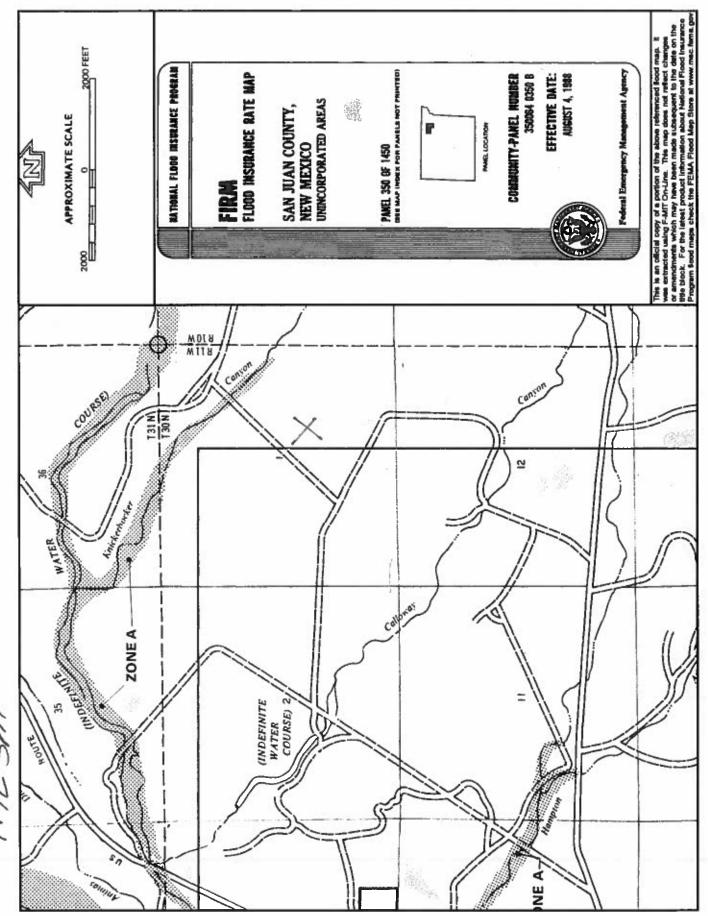

|     |        |             |   |        |        |                 |     |     | 10       |

Record Count: 229

### 8/20/200;

Page 5



8 g R g



# Mines, Mills and Quarries Web Map NYE 3M

Unit Letter: J, Section: 01, Town: 030N, Range: 011W





NYEZM

### NYE 3M

### Site Specific Hydrogeology

A visual site inspection confirming the information contained herein was performed on the well 'NYE 3M', which is located at 36.83729 degree, North latitude and 107.93891 degree, West longitude. This location is located on the Aztec 7.5' USGS topographic quadrangle. This location is in section 1 of Township 30 North Range 11 West of the Public Land Survey System (New Mexico Principal Meridian). This location is located in San Juan County, New Mexico. The nearest town is Aztec, located 3.2 miles to the west. The nearest large town (population greater than 10,000) is Farmington, located 16.4 miles to the southwest (National Atlas). The nearest highway is State Highway 173, located 1.1 miles to the south. The location is on BLM land and is