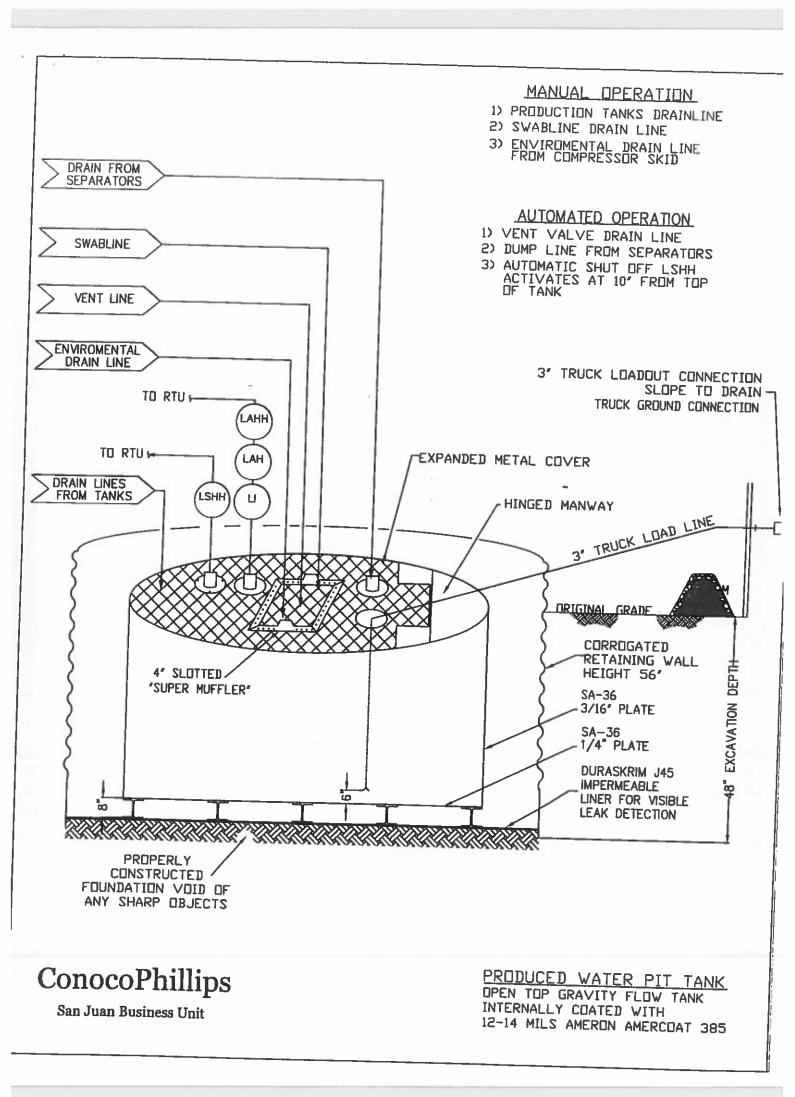

| District 1                                                                                                                 | State of New Mexico                                                                                                                    | Form C-144                                                                                                         |
|----------------------------------------------------------------------------------------------------------------------------|----------------------------------------------------------------------------------------------------------------------------------------|--------------------------------------------------------------------------------------------------------------------|
| 1625 N. French Dr., Hobbs, NM 88240                                                                                        | Energy Minerals and Natural Resources                                                                                                  | July 21, 2008                                                                                                      |
| District II                                                                                                                | Department                                                                                                                             | For temporary pits, closed-loop sytems, and below-grade<br>tanks, submit to the appropriate NMOCD District Office. |
| 1301 W. Grand Ave., Artesia, NM 88210<br>District III                                                                      | Oil Conservation Division<br>1220 South St. Francis Dr.                                                                                |                                                                                                                    |
| 1000 Rio Brazos Rd., Aztec, NM 87410                                                                                       | Santa Fe, NM 87505                                                                                                                     | For permanent pits and exceptions submit to the Santa Fe                                                           |
| District IV<br>1220 S. St. Francis Dr., Santa Fe, NM 87505                                                                 |                                                                                                                                        | Environmental Bureau office and provide a copy to the<br>appropriate NMOCD District Office.                        |
| 1220 S. S. Francis Dr., Sana Te, 1401 07505                                                                                | Pit, Closed-Loop System, Below-Grad                                                                                                    | e Tank or                                                                                                          |
| Propos                                                                                                                     | ed Alternative Method Permit or Closur                                                                                                 |                                                                                                                    |
| Type of action:                                                                                                            | X Permit of a pit, closed-loop system, below-grade ta                                                                                  | nk, or proposed alternative method                                                                                 |
|                                                                                                                            | Closure of a pit, closed-loop system, below-grade ta                                                                                   | ank, or proposed alternative method                                                                                |
|                                                                                                                            | Modification to an existing permit                                                                                                     |                                                                                                                    |
|                                                                                                                            | Closure plan only submitted for an existing permitt<br>below-grade tank, or proposed alternative method                                | ed or non-permitted pit, closed-loop system,                                                                       |
| Instructions: Please submit one a                                                                                          | pplication (Form C-144) per individual pit, closed-loop                                                                                | o system, below-grade tank or alternative request                                                                  |
|                                                                                                                            | f this request does not relieve the operator of liability should operations re                                                         |                                                                                                                    |
| environment. Nor does approval rel                                                                                         | eve the operator of its responsibility to comply with any other applicable g                                                           | overnmental authority's rules, regulations or ordinances.                                                          |
| Operator: Burlington Resources Oi                                                                                          | l & Gas Company, LP                                                                                                                    | OGRID#: 14538                                                                                                      |
| Address: PO Box 4289, Farmingto                                                                                            |                                                                                                                                        |                                                                                                                    |
| Facility or well name: NYE 3M                                                                                              |                                                                                                                                        |                                                                                                                    |
|                                                                                                                            | 3004532858 OCD Permit Number                                                                                                           |                                                                                                                    |
| U/L or Qtr/Qtr: J Section                                                                                                  | on: 1 Township: 30N Range: 1                                                                                                           | 1W County: San Juan                                                                                                |
| Center of Proposed Design: Latitude                                                                                        |                                                                                                                                        | -107.93891°W NAD: X 1927 1983                                                                                      |
| Surface Owner: X Federal                                                                                                   | State Private Tribal Trust or Indian                                                                                                   |                                                                                                                    |
| Permanent Emergency C<br>Lined Unlined Li<br>String-Reinforced                                                             | kover                                                                                                                                  | HDPE PVC Other                                                                                                     |
| Type of Operation: P&A                                                                                                     | notice of intent)                                                                                                                      | activities which require prior approval of a permit or DPE PVD Other                                               |
| 4         X       Below-grade tank:       Subsection         Volume:       120       b         Tank Construction material: | bl Type of fluid: Produced Water<br>Metal<br>tection X Visible sidewalls, liner, 6-inch lift and autor<br>Visible sidewalls only Other | matic overflow shut-off                                                                                            |
| 5 Alternative Method:                                                                                                      |                                                                                                                                        |                                                                                                                    |
| Submittal of an exception request is rec                                                                                   | uired. Exceptions must be submitted to the Santa Fe Environ                                                                            | mental Bureau office for consideration of approval.                                                                |
| Form C-144                                                                                                                 | Oil Conservation Division                                                                                                              | Page 1 of 5                                                                                                        |