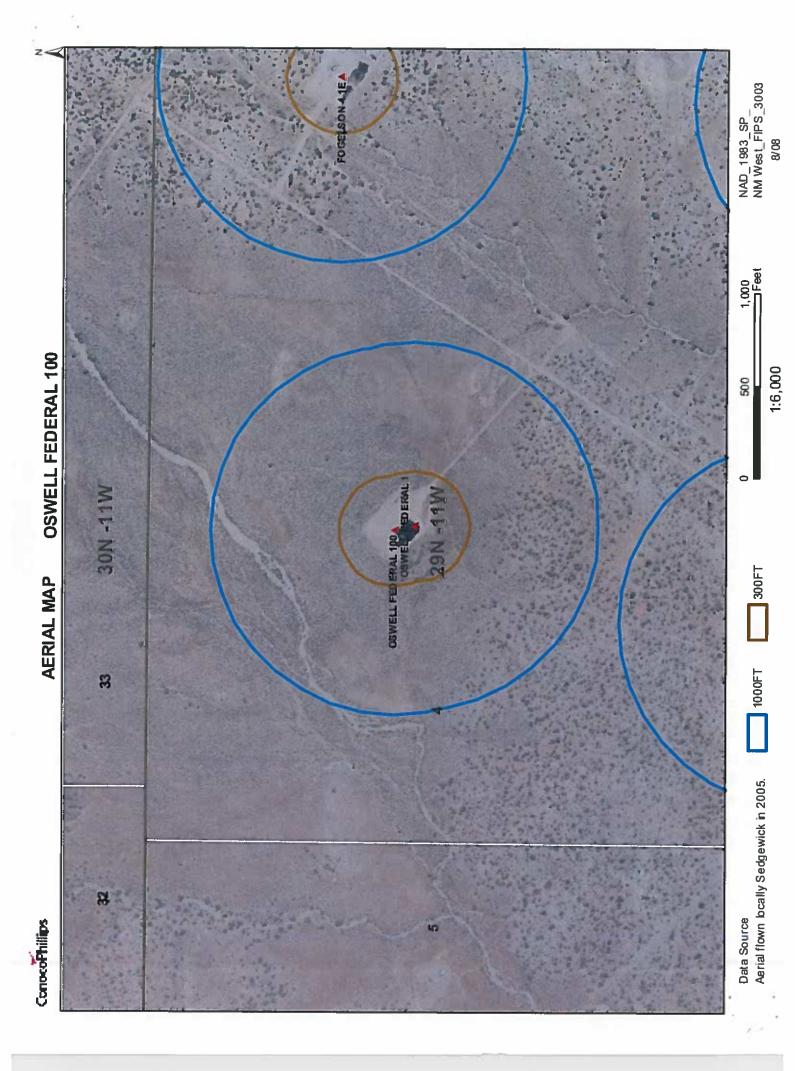

### Pit, Closed-Loop System, Below-Grade Tank, or Proposed Alternative Method Permit or Closure Plan Application

X Permit of a pit, closed-loop system, below-grade tank, or proposed alternative method

| Closure of a pit, closed-loop system, below-grade tank, or proposed alternative method                                                                                                                                                                                                                                                          |
|-------------------------------------------------------------------------------------------------------------------------------------------------------------------------------------------------------------------------------------------------------------------------------------------------------------------------------------------------|
| Modification to an existing permit                                                                                                                                                                                                                                                                                                              |
| Closure plan only submitted for an existing permitted or non-permitted pit, closed-loop system, below-grade tank, or proposed alternative method                                                                                                                                                                                                |
| Instructions: Please submit one application (Form C-144) per individual pit, closed-loop system, below-grade tank or alternative request                                                                                                                                                                                                        |
| Please be advised that approval of this request does not relieve the operator of liability should operations result in pollution of surface water, ground water or the environment. Nor does approval relieve the operator of its responsibility to comply with any other applicable governmental authority's rules, regulations or ordinances. |
| Operator: Burlington Resources Oil & Gas Company, LP OGRID#: 14538                                                                                                                                                                                                                                                                              |
| Address: PO Box 4289, Farmington, NM 87499                                                                                                                                                                                                                                                                                                      |
| Facility or well name: OSWELL FEDERAL 100                                                                                                                                                                                                                                                                                                       |
| API Number: 3004532939 OCD Permit Number:                                                                                                                                                                                                                                                                                                       |
| U/L or Qtr/Qtr: F Section: 4 Township: 29N Range: 11W County: San Juan                                                                                                                                                                                                                                                                          |
| Center of Proposed Design: Latitude: 36.75785°N Longitude: -107.9995°W NAD: X 1927 1983                                                                                                                                                                                                                                                         |
| Surface Owner: Federal X State Private Tribal Trust or Indian Allotment                                                                                                                                                                                                                                                                         |
| Pit: Subsection F or G of 19.15.17.11 NMAC  Temporary: Drilling Workover  Permanent Emergency Cavitation P&A  Lined Unlined Liner type: Thickness mil LLDPE HDPE PVC Other  String-Reinforced  Liner Seams: Welded Factory Other Volume: bbl Dimensions L x W x D                                                                               |
| Closed-loop System: Subsection H of 19.15.17.11 NMAC  Type of Operation: P&A Drilling a new well Workover or Drilling (Applies to activities which require prior approval of a permit or notice of intent)                                                                                                                                      |
| Drying Pad Above Ground Steel Tanks Haul-off Bins Other Lined Unlined Liner type: Thickness mil LLDPE HDPE PVD Other Liner Seams: Welded Factory Other                                                                                                                                                                                          |
| X   Below-grade tank:   Subsection   of 19.15.17.11   NMAC                                                                                                                                                                                                                                                                                      |
| Alternative Method:  Submittal of an exception request is required. Exceptions must be submitted to the Santa Fe Environmental Bureau office for consideration of approval.                                                                                                                                                                     |