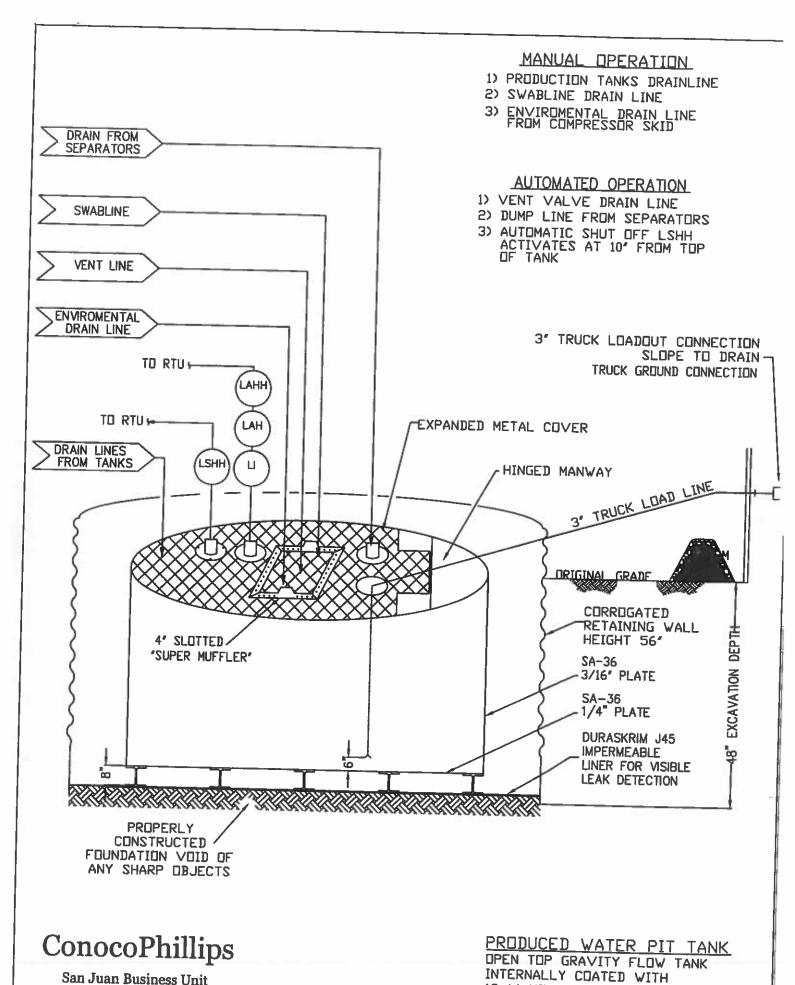

### Pit, Closed-Loop System, Below-Grade Tank, or Proposed Alternative Method Permit or Closure Plan Application

X Permit of a pit, closed-loop system, below-grade tank, or proposed alternative method

| Closure of a pit, closed-loop system, below-grade tank, or proposed alternative method                                                                                                                                                                                                                                                          |
|-------------------------------------------------------------------------------------------------------------------------------------------------------------------------------------------------------------------------------------------------------------------------------------------------------------------------------------------------|
| Modification to an existing permit                                                                                                                                                                                                                                                                                                              |
| Closure plan only submitted for an existing permitted or non-permitted pit, closed-loop system, below-grade tank, or proposed alternative method                                                                                                                                                                                                |
| Instructions: Please submit one application (Form C-144) per individual pit, closed-loop system, below-grade tank or alternative request                                                                                                                                                                                                        |
| Please be advised that approval of this request does not relieve the operator of liability should operations result in pollution of surface water, ground water or the environment. Nor does approval relieve the operator of its responsibility to comply with any other applicable governmental authority's rules, regulations or ordinances. |
| Operator: Burlington Resources Oil & Gas Company, LP OGRID#: 14538                                                                                                                                                                                                                                                                              |
| Address: PO Box 4289, Farmington, NM 87499                                                                                                                                                                                                                                                                                                      |
| Facility or well name: OSWELL FEDERAL 100                                                                                                                                                                                                                                                                                                       |
| API Number: 3004532939 OCD Permit Number:                                                                                                                                                                                                                                                                                                       |
| U/L or Qtr/Qtr: F Section: 4 Township: 29N Range: 11W County: San Juan                                                                                                                                                                                                                                                                          |
| Center of Proposed Design: Latitude: 36.75785°N Longitude: -107.9995°W NAD: X 1927 1983                                                                                                                                                                                                                                                         |
| Surface Owner: Federal X State Private Tribal Trust or Indian Allotment                                                                                                                                                                                                                                                                         |
| Pit: Subsection F or G of 19.15.17.11 NMAC  Temporary: Drilling Workover  Permanent Emergency Cavitation P&A  Lined Unlined Liner type: Thickness mil LLDPE HDPE PVC Other  String-Reinforced  Liner Seams: Welded Factory Other Volume: bbl Dimensions L x W x D                                                                               |
| Closed-loop System: Subsection H of 19.15.17.11 NMAC  Type of Operation: P&A Drilling a new well Workover or Drilling (Applies to activities which require prior approval of a permit or notice of intent)                                                                                                                                      |
| Drying Pad Above Ground Steel Tanks Haul-off Bins Other Lined Unlined Liner type: Thickness mil LLDPE HDPE PVD Other Liner Seams: Welded Factory Other                                                                                                                                                                                          |
| X   Below-grade tank:   Subsection   of 19.15.17.11   NMAC                                                                                                                                                                                                                                                                                      |
| Alternative Method:  Submittal of an exception request is required. Exceptions must be submitted to the Santa Fe Environmental Bureau office for consideration of approval.                                                                                                                                                                     |