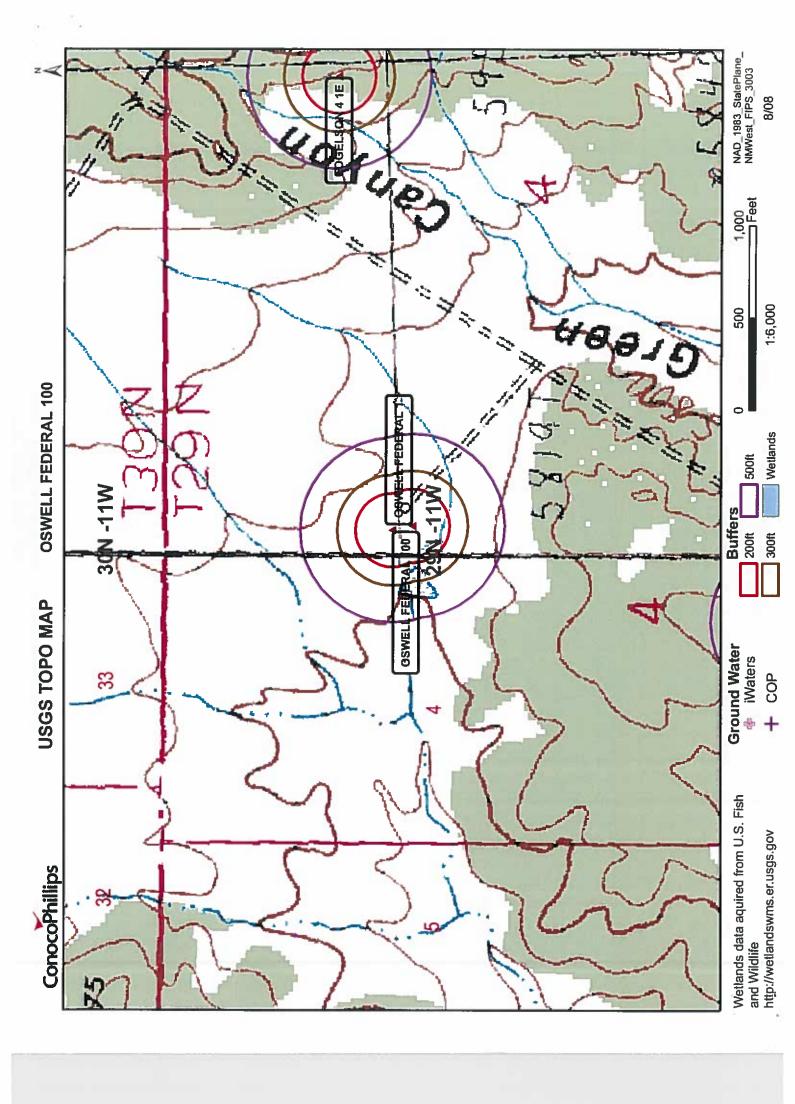

### Pit, Closed-Loop System, Below-Grade Tank, or Proposed Alternative Method Permit or Closure Plan Application

X Permit of a pit, closed-loop system, below-grade tank, or proposed alternative method

| Closure of a pit, closed-loop system, below-grade tank, or proposed alternative method                                                                                                                                                                                                                                                          |
|-------------------------------------------------------------------------------------------------------------------------------------------------------------------------------------------------------------------------------------------------------------------------------------------------------------------------------------------------|
| Modification to an existing permit                                                                                                                                                                                                                                                                                                              |
| Closure plan only submitted for an existing permitted or non-permitted pit, closed-loop system, below-grade tank, or proposed alternative method                                                                                                                                                                                                |
| Instructions: Please submit one application (Form C-144) per individual pit, closed-loop system, below-grade tank or alternative request                                                                                                                                                                                                        |
| Please be advised that approval of this request does not relieve the operator of liability should operations result in pollution of surface water, ground water or the environment. Nor does approval relieve the operator of its responsibility to comply with any other applicable governmental authority's rules, regulations or ordinances. |
| Operator: Burlington Resources Oil & Gas Company, LP OGRID#: 14538                                                                                                                                                                                                                                                                              |
| Address: PO Box 4289, Farmington, NM 87499                                                                                                                                                                                                                                                                                                      |
| Facility or well name: OSWELL FEDERAL 100                                                                                                                                                                                                                                                                                                       |
| API Number: 3004532939 OCD Permit Number:                                                                                                                                                                                                                                                                                                       |
| U/L or Qtr/Qtr: F Section: 4 Township: 29N Range: 11W County: San Juan                                                                                                                                                                                                                                                                          |
| Center of Proposed Design: Latitude: 36.75785°N Longitude: -107.9995°W NAD: X 1927 1983                                                                                                                                                                                                                                                         |
| Surface Owner: Federal X State Private Tribal Trust or Indian Allotment                                                                                                                                                                                                                                                                         |
| Pit: Subsection F or G of 19.15.17.11 NMAC  Temporary: Drilling Workover  Permanent Emergency Cavitation P&A  Lined Unlined Liner type: Thickness mil LLDPE HDPE PVC Other  String-Reinforced  Liner Seams: Welded Factory Other Volume: bbl Dimensions L x W x D                                                                               |
| Closed-loop System: Subsection H of 19.15.17.11 NMAC  Type of Operation: P&A Drilling a new well Workover or Drilling (Applies to activities which require prior approval of a permit or notice of intent)                                                                                                                                      |
| Drying Pad Above Ground Steel Tanks Haul-off Bins Other Lined Unlined Liner type: Thickness mil LLDPE HDPE PVD Other Liner Seams: Welded Factory Other                                                                                                                                                                                          |
| X   Below-grade tank:   Subsection   of 19.15.17.11   NMAC                                                                                                                                                                                                                                                                                      |
| Alternative Method:  Submittal of an exception request is required. Exceptions must be submitted to the Santa Fe Environmental Bureau office for consideration of approval.                                                                                                                                                                     |