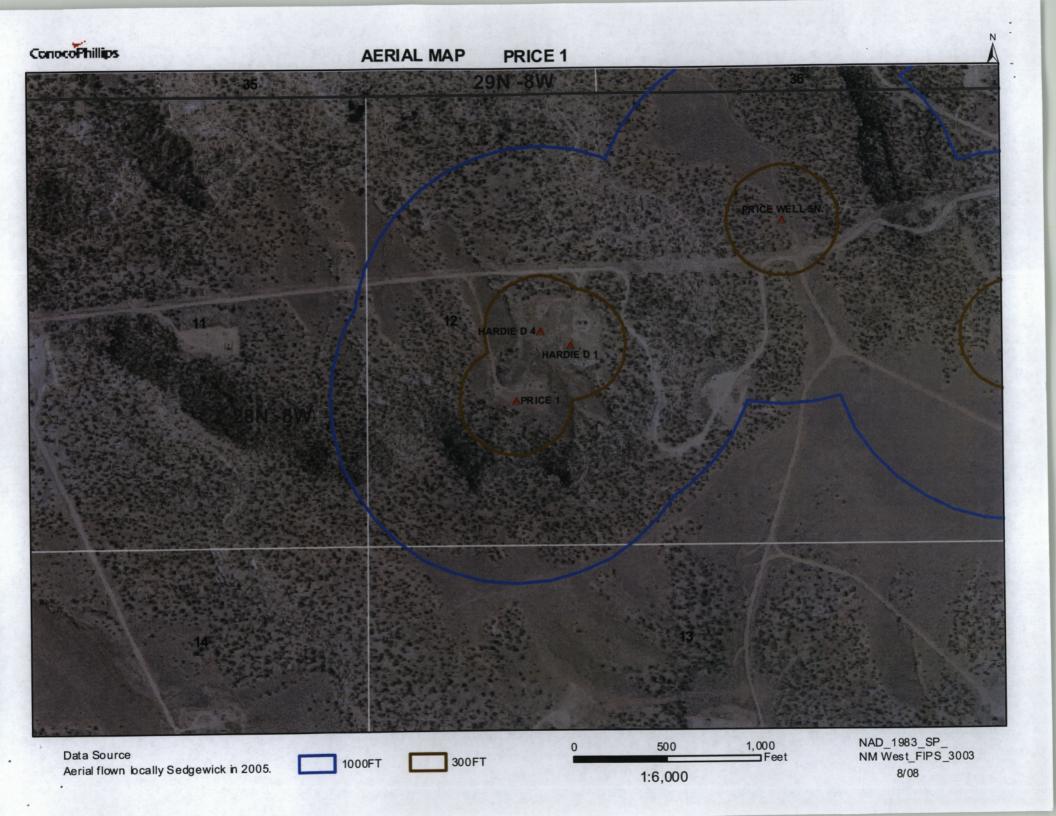

| Fencing: Subsection D of 19.15.17.11 NMAC (Applies to permanent pit, temporary pits, and below-grade tanks)  Chain link, six feet in height, two strands of barbed wire at top (Required if located within 1000 feet of a permanent residence, school, hospital, insti  Four tool height, four strands of barbed wire evenly spaced between one and four feet  X Alternate. Please specify 4' hog wire fencing topped with two strands barbed wire.  Netting: Subsection E of 19.15.17.11 NMAC (Applies to permanent pits and permanent open top tanks)  X Screen Netting Other  Monthly inspections III netting or screening is not physically feasible)                                                          | uaion or church)       |  |  |  |  |  |  |  |
|--------------------------------------------------------------------------------------------------------------------------------------------------------------------------------------------------------------------------------------------------------------------------------------------------------------------------------------------------------------------------------------------------------------------------------------------------------------------------------------------------------------------------------------------------------------------------------------------------------------------------------------------------------------------------------------------------------------------|------------------------|--|--|--|--|--|--|--|
| 12" X 24", 2" lettering, providing Operator's name, site location, and emergency telephone numbers  X Signed in compliance with 19.15.3,103 NMAC                                                                                                                                                                                                                                                                                                                                                                                                                                                                                                                                                                   |                        |  |  |  |  |  |  |  |
| Administrative Approvals and Exceptions: Justifications and/or demonstrations of equivalency are required. Please refer to 19.15.17 NMAC for guidance.  Please check a box if one or more of the following is requested, if not leave blank:  X Administrative approval(s): Requests must be submitted to the appropriate division district of the Santa Fe Environmental Bureau office for cons (Fencing/BGT Liner)  Exception(s): Requests must be submitted to the Santa Fe Environmental Bureau office for consideration of approval.                                                                                                                                                                          | ideration of approval. |  |  |  |  |  |  |  |
|                                                                                                                                                                                                                                                                                                                                                                                                                                                                                                                                                                                                                                                                                                                    |                        |  |  |  |  |  |  |  |
| Siting Criteria (regarding permitting): 19.15.17.10 NMAC Instructions: The applicant must demonstrate compliance for each siting criteria below in the application. Recommendations of acceptable source material are provided below. Requests regarding changes to certain siting criteria may require administrative approval from the appropriate district office or may be considered an exception which must be submitted to the Santa Fe Environmental Bureau Office for consideration of approval. Applicant must attach justification for request. Please refer to 19.15.17.10 NMAC for guidance. Siting criteria does not apply to drying pads or above grade-tanks associated with a closed-loop system. |                        |  |  |  |  |  |  |  |
| Ground water is less than 50 feet below the bottom of the temporary pit, permanent pit, or below-grade tank.  - NM Office of the State Engineer - iWATERS database search; USGS: Data obtained from nearby wells                                                                                                                                                                                                                                                                                                                                                                                                                                                                                                   |                        |  |  |  |  |  |  |  |
| Within 300 feet of a continuously flowing watercourse, or 200 feet of any other watercourse, lakebed, sinkhole, or playa lake (measured from the ordinary high-water mark).  - Topographic map; Visual inspection (certification) of the proposed site                                                                                                                                                                                                                                                                                                                                                                                                                                                             | Yes XNo                |  |  |  |  |  |  |  |
| Within 300 feet from a permanent residence, school, hospital, institution, or church in existence at the time of initial application.                                                                                                                                                                                                                                                                                                                                                                                                                                                                                                                                                                              | Yes X No               |  |  |  |  |  |  |  |
| (Applies to temporary, emergency, or cavitation pits and below-grade tanks)                                                                                                                                                                                                                                                                                                                                                                                                                                                                                                                                                                                                                                        | ∐NA ∫                  |  |  |  |  |  |  |  |
| - Visual inspection (certification) of the proposed site; Aerial photo; Satellite image                                                                                                                                                                                                                                                                                                                                                                                                                                                                                                                                                                                                                            |                        |  |  |  |  |  |  |  |
| Within 1000 feet from a permanent residence, school, hospital, institution, or church in existence at the time of initial application.  (Applied to permanent pits)                                                                                                                                                                                                                                                                                                                                                                                                                                                                                                                                                | Yes No                 |  |  |  |  |  |  |  |
| - Visual inspection (certification) of the proposed site; Aerial photo; Satellite image                                                                                                                                                                                                                                                                                                                                                                                                                                                                                                                                                                                                                            |                        |  |  |  |  |  |  |  |
| Within 500 horizonal feet of a private, domestic fresh water well or spring that less than five households use for domestic or stock watering purposes, or within 1000 horizontal feet of any other fresh water well or spring, in existence at the time of initial application.                                                                                                                                                                                                                                                                                                                                                                                                                                   | ∐Yes XNo I             |  |  |  |  |  |  |  |
| NM Office of the State Engineer - iWATERS database search; Visual inspection (certification) of the proposed site.                                                                                                                                                                                                                                                                                                                                                                                                                                                                                                                                                                                                 |                        |  |  |  |  |  |  |  |
| Within incorporated municipal boundaries or within a defined municipal fresh water well field covered under a municipal ordinance adopted pursuant to NMSA 1978, Section 3-27-3, as amended  - Written confirmation or verification from the municipality; Written approval obtained from the municipality                                                                                                                                                                                                                                                                                                                                                                                                         | Yes X No               |  |  |  |  |  |  |  |
| Within 500 feet of a wetland.  - US Fish and Wildlife Wetland Identification map; Topographic map: Visual inspection (certification) of the proposed site                                                                                                                                                                                                                                                                                                                                                                                                                                                                                                                                                          | Yes XNo                |  |  |  |  |  |  |  |
| Within the area overlying a subsurface mine.  - Written confirmation or verification or map from the NM EMNRD · Mining and Mineral Division                                                                                                                                                                                                                                                                                                                                                                                                                                                                                                                                                                        | Yes X No               |  |  |  |  |  |  |  |
| Within an unstable area.  - Engineering measures incorporated into the design; NM Bureau of Geology & Mineral Resources; USGS; NM Geological Society: Topographic map                                                                                                                                                                                                                                                                                                                                                                                                                                                                                                                                              | Yes XNo                |  |  |  |  |  |  |  |
| Within a 100-year floodplain - FEMA map                                                                                                                                                                                                                                                                                                                                                                                                                                                                                                                                                                                                                                                                            | Yes X No               |  |  |  |  |  |  |  |