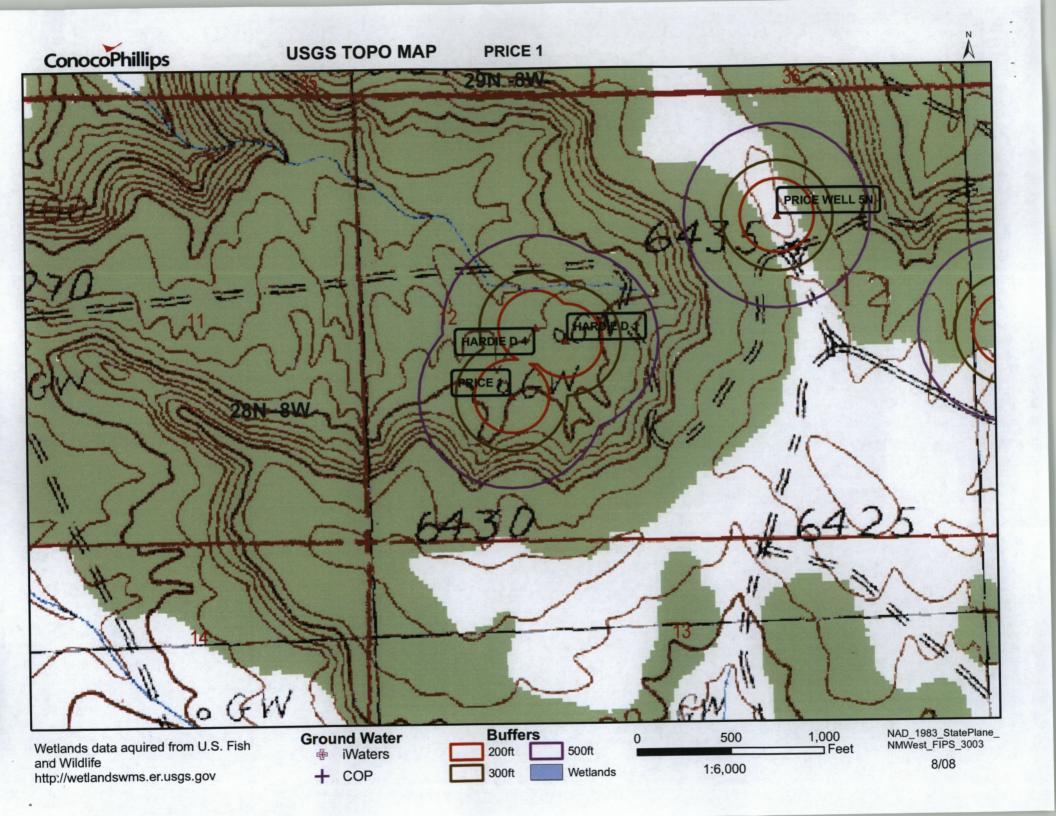

| Fencing: Subsection D of 19.15.17.11 NMAC (Applies to permanent pit, temporary pits, and below-grade tanks)  Chain link, six feet in height, two strands of barbed wire at top (Required if located within 1000 feet of a permanent residence, school, hospital, insti  Four tool height, four strands of barbed wire evenly spaced between one and four feet  X Alternate. Please specify 4' hog wire fencing topped with two strands barbed wire.  Netting: Subsection E of 19.15.17.11 NMAC (Applies to permanent pits and permanent open top tanks)  X Screen Netting Other  Monthly inspections III netting or screening is not physically feasible)                                                          | uaion or church)       |  |  |  |  |  |  |  |
|--------------------------------------------------------------------------------------------------------------------------------------------------------------------------------------------------------------------------------------------------------------------------------------------------------------------------------------------------------------------------------------------------------------------------------------------------------------------------------------------------------------------------------------------------------------------------------------------------------------------------------------------------------------------------------------------------------------------|------------------------|--|--|--|--|--|--|--|
| 12" X 24", 2" lettering, providing Operator's name, site location, and emergency telephone numbers  X Signed in compliance with 19.15.3,103 NMAC                                                                                                                                                                                                                                                                                                                                                                                                                                                                                                                                                                   |                        |  |  |  |  |  |  |  |
| Administrative Approvals and Exceptions: Justifications and/or demonstrations of equivalency are required. Please refer to 19.15.17 NMAC for guidance.  Please check a box if one or more of the following is requested, if not leave blank:  X Administrative approval(s): Requests must be submitted to the appropriate division district of the Santa Fe Environmental Bureau office for cons (Fencing/BGT Liner)  Exception(s): Requests must be submitted to the Santa Fe Environmental Bureau office for consideration of approval.                                                                                                                                                                          | ideration of approval. |  |  |  |  |  |  |  |
|                                                                                                                                                                                                                                                                                                                                                                                                                                                                                                                                                                                                                                                                                                                    |                        |  |  |  |  |  |  |  |
| Siting Criteria (regarding permitting): 19.15.17.10 NMAC Instructions: The applicant must demonstrate compliance for each siting criteria below in the application. Recommendations of acceptable source material are provided below. Requests regarding changes to certain siting criteria may require administrative approval from the appropriate district office or may be considered an exception which must be submitted to the Santa Fe Environmental Bureau Office for consideration of approval. Applicant must attach justification for request. Please refer to 19.15.17.10 NMAC for guidance. Siting criteria does not apply to drying pads or above grade-tanks associated with a closed-loop system. |                        |  |  |  |  |  |  |  |
| Ground water is less than 50 feet below the bottom of the temporary pit, permanent pit, or below-grade tank.  - NM Office of the State Engineer - iWATERS database search; USGS: Data obtained from nearby wells                                                                                                                                                                                                                                                                                                                                                                                                                                                                                                   |                        |  |  |  |  |  |  |  |
| Within 300 feet of a continuously flowing watercourse, or 200 feet of any other watercourse, lakebed, sinkhole, or playa lake (measured from the ordinary high-water mark).  - Topographic map; Visual inspection (certification) of the proposed site                                                                                                                                                                                                                                                                                                                                                                                                                                                             | Yes XNo                |  |  |  |  |  |  |  |
| Within 300 feet from a permanent residence, school, hospital, institution, or church in existence at the time of initial application.                                                                                                                                                                                                                                                                                                                                                                                                                                                                                                                                                                              | Yes X No               |  |  |  |  |  |  |  |
| (Applies to temporary, emergency, or cavitation pits and below-grade tanks)                                                                                                                                                                                                                                                                                                                                                                                                                                                                                                                                                                                                                                        | ∐NA ∫                  |  |  |  |  |  |  |  |
| - Visual inspection (certification) of the proposed site; Aerial photo; Satellite image                                                                                                                                                                                                                                                                                                                                                                                                                                                                                                                                                                                                                            |                        |  |  |  |  |  |  |  |
| Within 1000 feet from a permanent residence, school, hospital, institution, or church in existence at the time of initial application.  (Applied to permanent pits)                                                                                                                                                                                                                                                                                                                                                                                                                                                                                                                                                | Yes No                 |  |  |  |  |  |  |  |
| - Visual inspection (certification) of the proposed site; Aerial photo; Satellite image                                                                                                                                                                                                                                                                                                                                                                                                                                                                                                                                                                                                                            |                        |  |  |  |  |  |  |  |
| Within 500 horizonal feet of a private, domestic fresh water well or spring that less than five households use for domestic or stock watering purposes, or within 1000 horizontal feet of any other fresh water well or spring, in existence at the time of initial application.                                                                                                                                                                                                                                                                                                                                                                                                                                   | ∐Yes XNo I             |  |  |  |  |  |  |  |
| NM Office of the State Engineer - iWATERS database search; Visual inspection (certification) of the proposed site.                                                                                                                                                                                                                                                                                                                                                                                                                                                                                                                                                                                                 |                        |  |  |  |  |  |  |  |
| Within incorporated municipal boundaries or within a defined municipal fresh water well field covered under a municipal ordinance adopted pursuant to NMSA 1978, Section 3-27-3, as amended  - Written confirmation or verification from the municipality; Written approval obtained from the municipality                                                                                                                                                                                                                                                                                                                                                                                                         | Yes X No               |  |  |  |  |  |  |  |
| Within 500 feet of a wetland.  - US Fish and Wildlife Wetland Identification map; Topographic map: Visual inspection (certification) of the proposed site                                                                                                                                                                                                                                                                                                                                                                                                                                                                                                                                                          | Yes XNo                |  |  |  |  |  |  |  |
| Within the area overlying a subsurface mine.  - Written confirmation or verification or map from the NM EMNRD · Mining and Mineral Division                                                                                                                                                                                                                                                                                                                                                                                                                                                                                                                                                                        | Yes X No               |  |  |  |  |  |  |  |
| Within an unstable area.  - Engineering measures incorporated into the design; NM Bureau of Geology & Mineral Resources; USGS; NM Geological Society: Topographic map                                                                                                                                                                                                                                                                                                                                                                                                                                                                                                                                              | Yes XNo                |  |  |  |  |  |  |  |
| Within a 100-year floodplain - FEMA map                                                                                                                                                                                                                                                                                                                                                                                                                                                                                                                                                                                                                                                                            | Yes X No               |  |  |  |  |  |  |  |