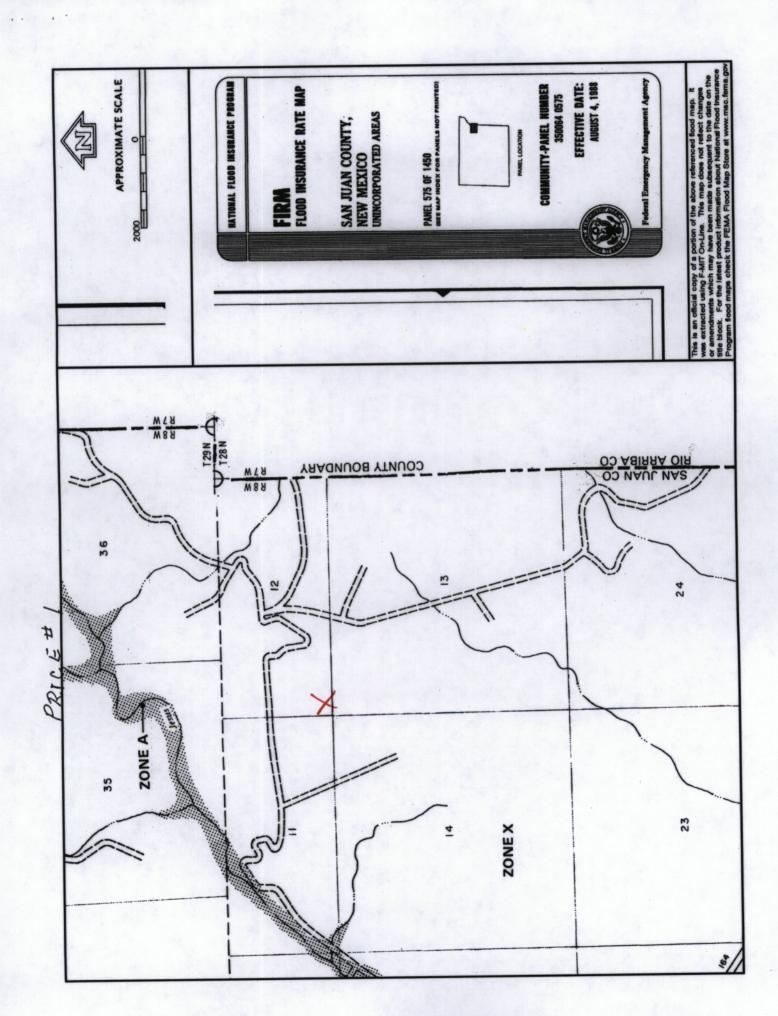

| Fencing: Subsection D of 19.15.17.11 NMAC (Applies to permanent pit, temporary pits, and below-grade tanks)  Chain link, six feet in height, two strands of barbed wire at top (Required if located within 1000 feet of a permanent residence, school, hospital, insti  Four tool height, four strands of barbed wire evenly spaced between one and four feet  X Alternate. Please specify 4' hog wire fencing topped with two strands barbed wire.  Netting: Subsection E of 19.15.17.11 NMAC (Applies to permanent pits and permanent open top tanks)  X Screen Netting Other  Monthly inspections III netting or screening is not physically feasible)                                                          | uaion or church)       |  |  |  |  |  |  |  |
|--------------------------------------------------------------------------------------------------------------------------------------------------------------------------------------------------------------------------------------------------------------------------------------------------------------------------------------------------------------------------------------------------------------------------------------------------------------------------------------------------------------------------------------------------------------------------------------------------------------------------------------------------------------------------------------------------------------------|------------------------|--|--|--|--|--|--|--|
| 12" X 24", 2" lettering, providing Operator's name, site location, and emergency telephone numbers  X Signed in compliance with 19.15.3,103 NMAC                                                                                                                                                                                                                                                                                                                                                                                                                                                                                                                                                                   |                        |  |  |  |  |  |  |  |
| Administrative Approvals and Exceptions: Justifications and/or demonstrations of equivalency are required. Please refer to 19.15.17 NMAC for guidance.  Please check a box if one or more of the following is requested, if not leave blank:  X Administrative approval(s): Requests must be submitted to the appropriate division district of the Santa Fe Environmental Bureau office for cons (Fencing/BGT Liner)  Exception(s): Requests must be submitted to the Santa Fe Environmental Bureau office for consideration of approval.                                                                                                                                                                          | ideration of approval. |  |  |  |  |  |  |  |
|                                                                                                                                                                                                                                                                                                                                                                                                                                                                                                                                                                                                                                                                                                                    |                        |  |  |  |  |  |  |  |
| Siting Criteria (regarding permitting): 19.15.17.10 NMAC Instructions: The applicant must demonstrate compliance for each siting criteria below in the application. Recommendations of acceptable source material are provided below. Requests regarding changes to certain siting criteria may require administrative approval from the appropriate district office or may be considered an exception which must be submitted to the Santa Fe Environmental Bureau Office for consideration of approval. Applicant must attach justification for request. Please refer to 19.15.17.10 NMAC for guidance. Siting criteria does not apply to drying pads or above grade-tanks associated with a closed-loop system. |                        |  |  |  |  |  |  |  |
| Ground water is less than 50 feet below the bottom of the temporary pit, permanent pit, or below-grade tank.  - NM Office of the State Engineer - iWATERS database search; USGS: Data obtained from nearby wells                                                                                                                                                                                                                                                                                                                                                                                                                                                                                                   |                        |  |  |  |  |  |  |  |
| Within 300 feet of a continuously flowing watercourse, or 200 feet of any other watercourse, lakebed, sinkhole, or playa lake (measured from the ordinary high-water mark).  - Topographic map; Visual inspection (certification) of the proposed site                                                                                                                                                                                                                                                                                                                                                                                                                                                             | Yes XNo                |  |  |  |  |  |  |  |
| Within 300 feet from a permanent residence, school, hospital, institution, or church in existence at the time of initial application.                                                                                                                                                                                                                                                                                                                                                                                                                                                                                                                                                                              | Yes X No               |  |  |  |  |  |  |  |
| (Applies to temporary, emergency, or cavitation pits and below-grade tanks)                                                                                                                                                                                                                                                                                                                                                                                                                                                                                                                                                                                                                                        | ∐NA ∫                  |  |  |  |  |  |  |  |
| - Visual inspection (certification) of the proposed site; Aerial photo; Satellite image                                                                                                                                                                                                                                                                                                                                                                                                                                                                                                                                                                                                                            |                        |  |  |  |  |  |  |  |
| Within 1000 feet from a permanent residence, school, hospital, institution, or church in existence at the time of initial application.  (Applied to permanent pits)                                                                                                                                                                                                                                                                                                                                                                                                                                                                                                                                                | Yes No                 |  |  |  |  |  |  |  |
| - Visual inspection (certification) of the proposed site; Aerial photo; Satellite image                                                                                                                                                                                                                                                                                                                                                                                                                                                                                                                                                                                                                            |                        |  |  |  |  |  |  |  |
| Within 500 horizonal feet of a private, domestic fresh water well or spring that less than five households use for domestic or stock watering purposes, or within 1000 horizontal feet of any other fresh water well or spring, in existence at the time of initial application.                                                                                                                                                                                                                                                                                                                                                                                                                                   | ∐Yes XNo I             |  |  |  |  |  |  |  |
| NM Office of the State Engineer - iWATERS database search; Visual inspection (certification) of the proposed site.                                                                                                                                                                                                                                                                                                                                                                                                                                                                                                                                                                                                 |                        |  |  |  |  |  |  |  |
| Within incorporated municipal boundaries or within a defined municipal fresh water well field covered under a municipal ordinance adopted pursuant to NMSA 1978, Section 3-27-3, as amended  - Written confirmation or verification from the municipality; Written approval obtained from the municipality                                                                                                                                                                                                                                                                                                                                                                                                         | Yes X No               |  |  |  |  |  |  |  |
| Within 500 feet of a wetland.  - US Fish and Wildlife Wetland Identification map; Topographic map: Visual inspection (certification) of the proposed site                                                                                                                                                                                                                                                                                                                                                                                                                                                                                                                                                          | Yes XNo                |  |  |  |  |  |  |  |
| Within the area overlying a subsurface mine.  - Written confirmation or verification or map from the NM EMNRD · Mining and Mineral Division                                                                                                                                                                                                                                                                                                                                                                                                                                                                                                                                                                        | Yes X No               |  |  |  |  |  |  |  |
| Within an unstable area.  - Engineering measures incorporated into the design; NM Bureau of Geology & Mineral Resources; USGS; NM Geological Society: Topographic map                                                                                                                                                                                                                                                                                                                                                                                                                                                                                                                                              | Yes XNo                |  |  |  |  |  |  |  |
| Within a 100-year floodplain - FEMA map                                                                                                                                                                                                                                                                                                                                                                                                                                                                                                                                                                                                                                                                            | Yes X No               |  |  |  |  |  |  |  |