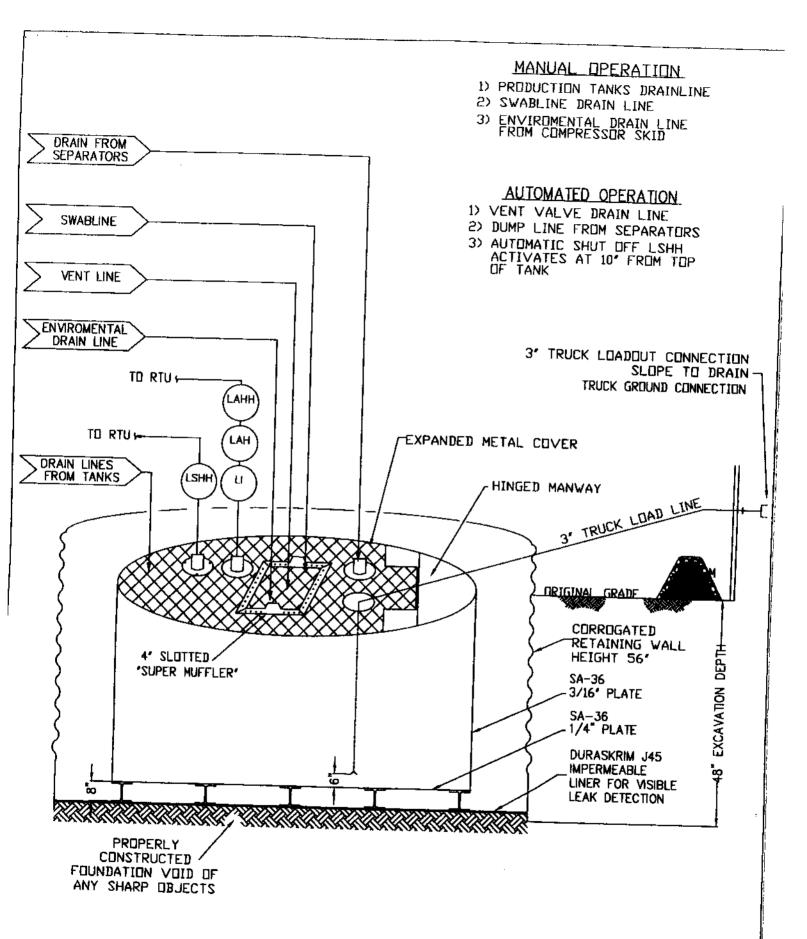

lexible LLDPE material manufactured by Raven Industries as J45BB. This product is a four layer reinforced laminated containing no adhesives. The outer layers consist of a high strength polyethylene film manufactured using virgin grade resins and stabilizers for UV resistance in exposed applications. The J45BB is reinforced with 1300 denier (minimum) tri-directional scrim reinforcement. It exceeds ASTMD3083 standard by 10%. J45BB has a warranty for 20 years from Raven Industries and is attached. It is typically used in Brine Pond, Oilfield Pit liner and other industrial applications. The manufacture specific sheet is attached and the design attached displays the proper installation of the liner.
- 11. The general specification for design and construction are attached in the COPC document.



### ConocoPhillips

San Juan Business Unit

PRODUCED WATER PIT TANK OPEN TOP GRAVITY FLOW TANK INTERNALLY COATED WITH 12-14 MILS AMERON AMERCOAT 385

# DURA-SKRIM®

# 130, 136 & 145

| PROPERTIES                                      | TEST METHOD | J3088                                                                       |                          | J3688                    |                          | J45BB                          |                          |  |
|-------------------------------------------------|-------------|-----------------------------------------------------------------------------|--------------------------|--------------------------|--------------------------|--------------------------------|--------------------------|--|
|