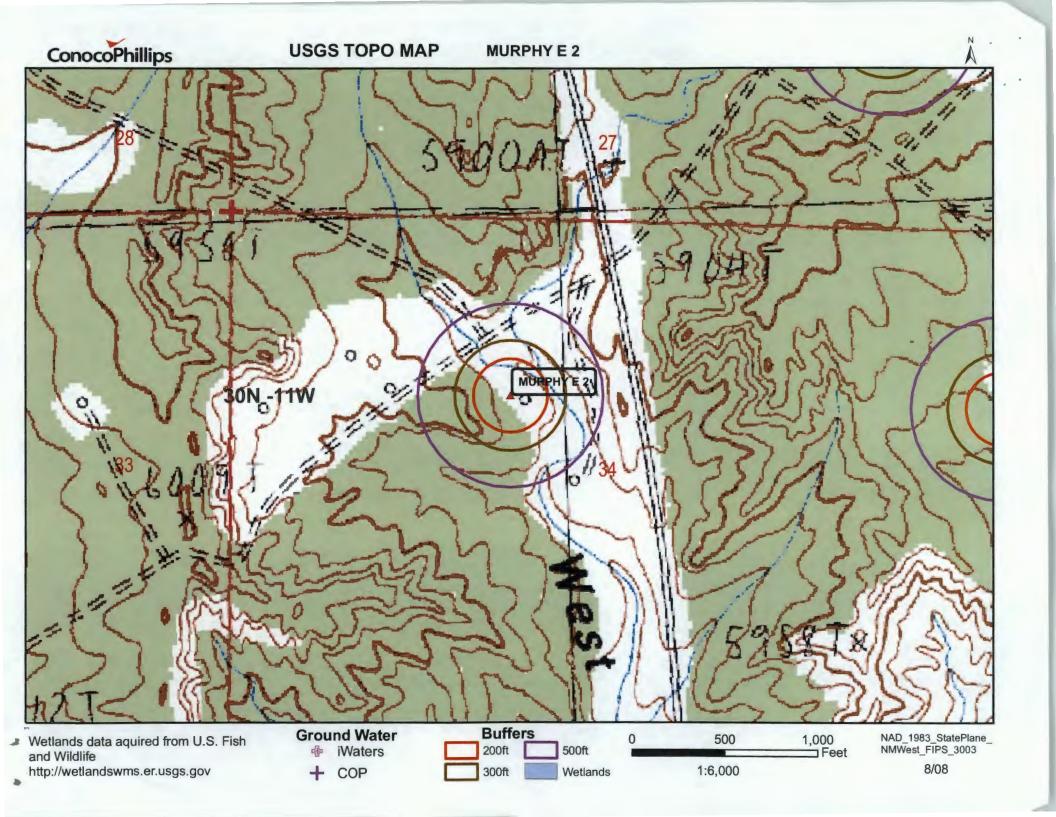

#### 1220 S. St. Francis Dr., Santa Fe, NM 87505 Pit, Closed-Loop System, Below-Grade Tank, or Proposed Alternative Method Permit or Closure Plan Application X Permit of a pit, closed-loop system, below-grade tank, or proposed alternative method Type of action: Closure of a pit, closed-loop system, below-grade tank, or proposed alternative method Modification to an existing permit Closure plan only submitted for an existing permitted or non-permitted pit, closed-loop system, below-grade tank, or proposed alternative method Instructions: Please submit one application (Form C-144) per individual pit, closed-loop system, below-grade tank or alternative request Please be advised that approval of this request does not relieve the operator of liability should operations result in pollution of surface water, ground water or the environment. Nor does approval relieve the operator of its responsibility to comply with any other applicable governmental authority's rules, regulations or ordinances. Operator: Burlington Resources Oil & Gas Company, LP OGRID#: 14538 Address: PO Box 4289, Farmington, NM 87499 Facility or well name: MURPHY E 2 OCD Permit Number: 3004509060 API Number: U/L or Qtr/Qtr: Section: 34 Township: Range: County: San Juan -107.98123°W NAD: X 1927 Center of Proposed Design: Latitude: 36.77351°N Tribal Trust or Indian Allotment Surface Owner: State Private X Federal Pit: Subsection F or G of 19.15.17.11 NMAC Drilling Workover Temporary: Permanent Emergency Cavitation P&A LLDPE HDPE PVC Lined Unlined Liner type: Thickness mil String-Reinforced Volume: Subsection H of 19.15.17.11 NMAC Closed-loop System: Drilling a new well Workover or Drilling (Applies to activities which require prior approval of a permit or Type of Operation: P&A notice of intent) Above Ground Steel Tanks Haul-off Bins LLDPE HDPE PVD Other Unlined Lined Thickness mil Liner type: Liner Seams: Welded Factory X Below-grade tank: Subsection I of 19.15.17.11 NMAC Volume: 120 Type of fluid: **Produced Water** Tank Construction material: Metal X Visible sidewalls, liner, 6-inch lift and automatic overflow shut-off Secondary containment with leak detection Visible sidewalls and liner Visible sidewalls only Other Liner Type: HDPE PVC X Other Thickness Unspecified mil **Alternative Method:** Submittal of an exception request is required. Exceptions must be submitted to the Santa Fe Environmental Bureau office for consideration of approval.

1

Form C-144 Oil Conservation Division Page 3 of 5

| 16  Waste Removal Closure For Closed-loop Systems That Utilize Above Ground Steel Tanks or Haul-off Bins Only: (19.15.17.13.D NMAC) Instructions: Please identify the facility or facilities for the disposal of liquids, drilling fluids and drill cuttings. Use attachment if more than two facilities.                                                                                                                                                                                                                                                   | acilities                 |
|-------------------------------------------------------------------------------------------------------------------------------------------------------------------------------------------------------------------------------------------------------------------------------------------------------------------------------------------------------------------------------------------------------------------------------------------------------------------------------------------------------------------------------------------------------------|---------------------------|
| are required.                                                                                                                                                                                                                                                                                                                                                                                                                                                                                                                                               |                           |
| Disposal Facility Name: Disposal Facility Permit #:                                                                                                                                                                                                                                                                                                                                                                                                                                                                                                         | 1                         |
| Disposal Facility Name: Disposal Facility Permit #:                                                                                                                                                                                                                                                                                                                                                                                                                                                                                                         |                           |
| Will any of the proposed closed-loop system operations and associated activities occur on or in areas that will not be used for future so Yes (If yes, please provide the information No                                                                                                                                                                                                                                                                                                                                                                    | ervice and operations?    |
| Required for impacted areas which will not be used for future service and operations:  Soil Backfill and Cover Design Specification - based upon the appropriate requirements of Subsection H of 19.15.17.13 NMAC  Re-vegetation Plan - based upon the appropriate requirements of Subsection I of 19.15.17.13 NMAC  Site Reclamation Plan - based upon the appropriate requirements of Subsection G of 19.15.17.13 NMAC                                                                                                                                    | С                         |
|                                                                                                                                                                                                                                                                                                                                                                                                                                                                                                                                                             |                           |
| Siting Criteria (Regarding on-site closure methods only: 19.15.17.10 NMAC  Instructions: Each siting criteria requires a demonstration of compliance in the closure plan. Recommendations of acceptable source material are provided belo certain sating criteria may require administrative approval from the appropriate district office or may be considered an exception which must be submitted to the for consideration of approval. Justifications and/or demonstrations of equivalency are required. Please refer to 19.15.17.10 NMAC for guidance. |                           |
| Ground water is less than 50 feet below the bottom of the buried waste.                                                                                                                                                                                                                                                                                                                                                                                                                                                                                     | res No                    |
| <ul> <li>NM Office of the State Engineer - iWATERS database search; USGS: Data obtained from nearby wells</li> </ul>                                                                                                                                                                                                                                                                                                                                                                                                                                        | ∐N/A                      |
| Ground water is between 50 and 100 feet below the bottom of the buried waste                                                                                                                                                                                                                                                                                                                                                                                                                                                                                | Yes No                    |
| - NM Office of the State Engineer - iWATERS database search; USGS; Data obtained from nearby wells                                                                                                                                                                                                                                                                                                                                                                                                                                                          | N/A                       |
| Ground water is more than 100 feet below the bottom of the buried waste.                                                                                                                                                                                                                                                                                                                                                                                                                                                                                    | Yes No                    |
| - NM Office of the State Engineer - iWATERS database search; USGS; Data obtained from nearby wells                                                                                                                                                                                                                                                                                                                                                                                                                                                          | □N/A                      |
| Within 300 feet of a continuously flowing watercourse, or 200 feet of any other significant watercourse or lakebed, sinkhole, or playa lake (measured from the ordinary high-water mark).                                                                                                                                                                                                                                                                                                                                                                   | Yes No                    |
| - Topographic map; Visual inspection (certification) of the proposed site                                                                                                                                                                                                                                                                                                                                                                                                                                                                                   |                           |
| Within 300 feet from a permanent residence, school, hospital, institution, or church in existence at the time of initial application.                                                                                                                                                                                                                                                                                                                                                                                                                       | Yes No                    |
| - Visual inspection (certification) of the proposed site; Aerial photo; satellite image                                                                                                                                                                                                                                                                                                                                                                                                                                                                     | □Yes □No                  |
| Within 500 horizontal feet of a private, domestic fresh water well or spring that less than five households use for domestic or stock watering purposes, or within 1000 horizontal fee of any other fresh water well or spring, in existence at the time of the initial application.  - NM Office of the State Engineer - iWATERS database; Visual inspection (certification) of the proposed site                                                                                                                                                          |                           |
| Within incorporated municipal boundaries or within a defined municipal fresh water well field covered under a municipal ordinance adopted pursuant to NMSA 1978, Section 3-27-3, as amended.  Written confirmation or verification from the municipality; Written approval obtained from the municipality                                                                                                                                                                                                                                                   | Yes No                    |
| Within 500 feet of a wetland                                                                                                                                                                                                                                                                                                                                                                                                                                                                                                                                | Yes INO                   |
| - US Fish and Wildlife Wetland Identification map; Topographic map; Visual inspection (certification) of the proposed site                                                                                                                                                                                                                                                                                                                                                                                                                                  |                           |
| Within the area overlying a subsurface mine.                                                                                                                                                                                                                                                                                                                                                                                                                                                                                                                | Yes No                    |
| - Written confiramtion or verification or map from the NM EMNRD-Mining and Mineral Division                                                                                                                                                                                                                                                                                                                                                                                                                                                                 |                           |
| Within an unstable area.  - Engineering measures incorporated into the design; NM Bureau of Geology & Mineral Resources; USGS; NM Geological Society;                                                                                                                                                                                                                                                                                                                                                                                                       | Yes No                    |
| Topographic map                                                                                                                                                                                                                                                                                                                                                                                                                                                                                                                                             |                           |
| Within a 100-year floodplain FEMA map                                                                                                                                                                                                                                                                                                                                                                                                                                                                                                                       | '_'Yes'No                 |
| On-Site Closure Plan Checklist: (19.15.17.13 NMAC) Instructions: Each of the following items must bee attached to the closur by a check mark in the box, that the documents are attached.                                                                                                                                                                                                                                                                                                                                                                   | re plan. Please indicate, |
| Siting Criteria Compliance Demonstrations - based upon the appropriate requirements of 19.15.17.10 NMAC                                                                                                                                                                                                                                                                                                                                                                                                                                                     |                           |
| Proof of Surface Owner Notice - based upon the appropriate requirements of Subsection F of 19.15.17.13 NMAC                                                                                                                                                                                                                                                                                                                                                                                                                                                 |                           |
| Construction/Design Plan of Burial Trench (if applicable) based upon the appropriate requirements of 19.15.17.11 NMAC                                                                                                                                                                                                                                                                                                                                                                                                                                       |                           |
| Construction/Design Plan of Temporary Pit (for in place burial of a drying pad) - based upon the appropriate requirements of 1                                                                                                                                                                                                                                                                                                                                                                                                                              | 9.15.17.11 NMAC           |
| Protocols and Procedures - based upon the appropriate requirements of 19.15.17.13 NMAC                                                                                                                                                                                                                                                                                                                                                                                                                                                                      |                           |
| Confirmation Sampling Plan (if applicable) - based upon the appropriate requirements of Subsection F of 19.15.17.13 NMAC                                                                                                                                                                                                                                                                                                                                                                                                                                    |                           |
| Waste Material Sampling Plan - based upon the appropriate requirements of Subsection F of 19.15.17.13 NMAC                                                                                                                                                                                                                                                                                                                                                                                                                                                  |                           |
| Disposal Facility Name and Permit Number (for liquids, drilling fluids and drill cuttings or in case on-site closure standards can                                                                                                                                                                                                                                                                                                                                                                                                                          | nnot be achieved)         |
| Soil Cover Design - based upon the appropriate requirements of Subsection H of 19.15.17.13 NMAC                                                                                                                                                                                                                                                                                                                                                                                                                                                             |                           |
| Re-vegetation Plan - based upon the appropriate requirements of Subsection I of 19.15.17.13 NMAC  Site Reclamation Plan - based upon the appropriate requirements of Subsection G of 19.15.17.13 NMAC                                                                                                                                                                                                                                                                                                                                                       |                           |