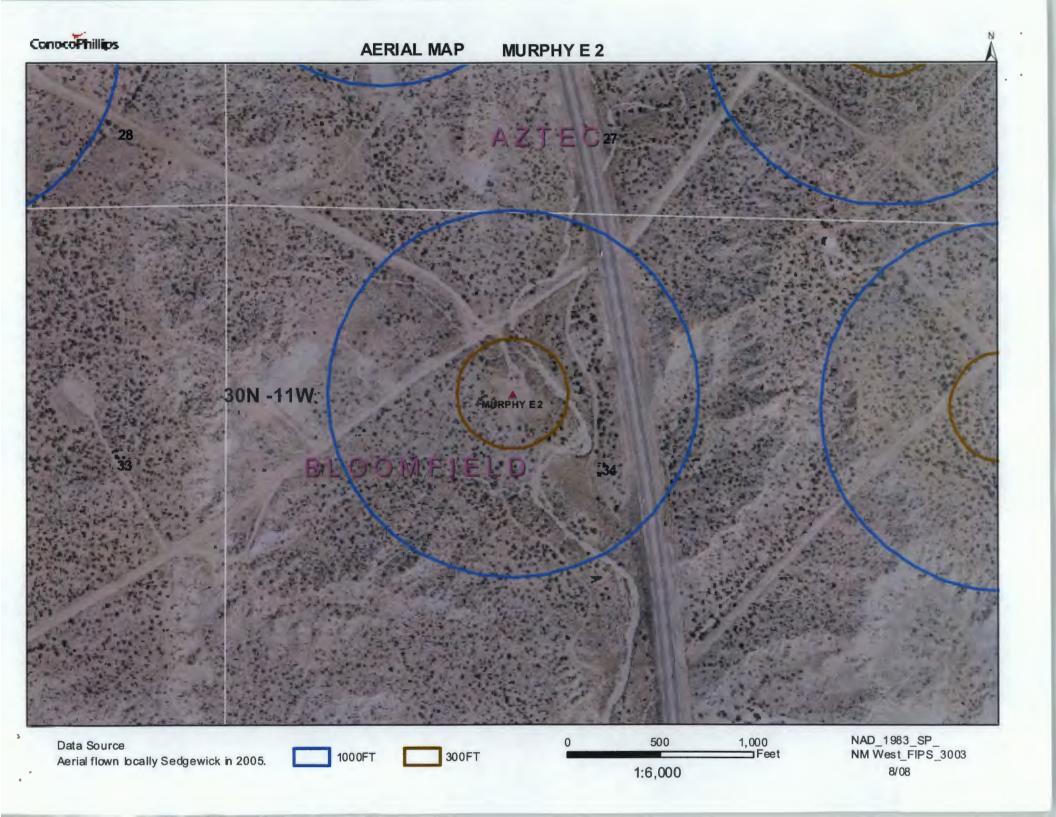

#### 1220 S. St. Francis Dr., Santa Fe, NM 87505 Pit, Closed-Loop System, Below-Grade Tank, or Proposed Alternative Method Permit or Closure Plan Application X Permit of a pit, closed-loop system, below-grade tank, or proposed alternative method Type of action: Closure of a pit, closed-loop system, below-grade tank, or proposed alternative method Modification to an existing permit Closure plan only submitted for an existing permitted or non-permitted pit, closed-loop system, below-grade tank, or proposed alternative method Instructions: Please submit one application (Form C-144) per individual pit, closed-loop system, below-grade tank or alternative request Please be advised that approval of this request does not relieve the operator of liability should operations result in pollution of surface water, ground water or the environment. Nor does approval relieve the operator of its responsibility to comply with any other applicable governmental authority's rules, regulations or ordinances. Operator: Burlington Resources Oil & Gas Company, LP OGRID#: 14538 Address: PO Box 4289, Farmington, NM 87499 Facility or well name: MURPHY E 2 OCD Permit Number: 3004509060 API Number: U/L or Qtr/Qtr: Section: 34 Township: Range: County: San Juan -107.98123°W NAD: X 1927 Center of Proposed Design: Latitude: 36.77351°N Tribal Trust or Indian Allotment Surface Owner: State Private X Federal Pit: Subsection F or G of 19.15.17.11 NMAC Drilling Workover Temporary: Permanent Emergency Cavitation P&A LLDPE HDPE PVC Lined Unlined Liner type: Thickness mil String-Reinforced Volume: Subsection H of 19.15.17.11 NMAC Closed-loop System: Drilling a new well Workover or Drilling (Applies to activities which require prior approval of a permit or Type of Operation: P&A notice of intent) Above Ground Steel Tanks Haul-off Bins LLDPE HDPE PVD Other Unlined Lined Thickness mil Liner type: Liner Seams: Welded Factory X Below-grade tank: Subsection I of 19.15.17.11 NMAC Volume: 120 Type of fluid: **Produced Water** Tank Construction material: Metal X Visible sidewalls, liner, 6-inch lift and automatic overflow shut-off Secondary containment with leak detection Visible sidewalls and liner Visible sidewalls only Other Liner Type: HDPE PVC X Other Thickness Unspecified mil **Alternative Method:** Submittal of an exception request is required. Exceptions must be submitted to the Santa Fe Environmental Bureau office for consideration of approval.

1

Form C-144 Oil Conservation Division Page 3 of 5

| 16  Waste Removal Closure For Closed-loop Systems That Utilize Above Ground Steel Tanks or Haul-off Bins Only: (19.15.17.13.D NMAC) Instructions: Please identify the facility or facilities for the disposal of liquids, drilling fluids and drill cuttings. Use attachment if more than two facilities.                                                                                                                                                                                                                                                   | acilities                 |
|-------------------------------------------------------------------------------------------------------------------------------------------------------------------------------------------------------------------------------------------------------------------------------------------------------------------------------------------------------------------------------------------------------------------------------------------------------------------------------------------------------------------------------------------------------------|---------------------------|
| are required.                                                                                                                                                                                                                                                                                                                                                                                                                                                                                                                                               |                           |
| Disposal Facility Name: Disposal Facility Permit #:                                                                                                                                                                                                                                                                                                                                                                                                                                                                                                         | 1                         |
| Disposal Facility Name: Disposal Facility Permit #:                                                                                                                                                                                                                                                                                                                                                                                                                                                                                                         |                           |
| Will any of the proposed closed-loop system operations and associated activities occur on or in areas that will not be used for future so Yes (If yes, please provide the information No                                                                                                                                                                                                                                                                                                                                                                    | ervice and operations?    |
| Required for impacted areas which will not be used for future service and operations:  Soil Backfill and Cover Design Specification - based upon the appropriate requirements of Subsection H of 19.15.17.13 NMAC  Re-vegetation Plan - based upon the appropriate requirements of Subsection I of 19.15.17.13 NMAC  Site Reclamation Plan - based upon the appropriate requirements of Subsection G of 19.15.17.13 NMAC                                                                                                                                    | С                         |
|                                                                                                                                                                                                                                                                                                                                                                                                                                                                                                                                                             |                           |
| Siting Criteria (Regarding on-site closure methods only: 19.15.17.10 NMAC  Instructions: Each siting criteria requires a demonstration of compliance in the closure plan. Recommendations of acceptable source material are provided belo certain sating criteria may require administrative approval from the appropriate district office or may be considered an exception which must be submitted to the for consideration of approval. Justifications and/or demonstrations of equivalency are required. Please refer to 19.15.17.10 NMAC for guidance. |                           |
| Ground water is less than 50 feet below the bottom of the buried waste.                                                                                                                                                                                                                                                                                                                                                                                                                                                                                     | res No                    |
| <ul> <li>NM Office of the State Engineer - iWATERS database search; USGS: Data obtained from nearby wells</li> </ul>                                                                                                                                                                                                                                                                                                                                                                                                                                        | ∐N/A                      |
| Ground water is between 50 and 100 feet below the bottom of the buried waste                                                                                                                                                                                                                                                                                                                                                                                                                                                                                | Yes No                    |
| - NM Office of the State Engineer - iWATERS database search; USGS; Data obtained from nearby wells                                                                                                                                                                                                                                                                                                                                                                                                                                                          | N/A                       |
| Ground water is more than 100 feet below the bottom of the buried waste.                                                                                                                                                                                                                                                                                                                                                                                                                                                                                    | Yes No                    |
| - NM Office of the State Engineer - iWATERS database search; USGS; Data obtained from nearby wells                                                                                                                                                                                                                                                                                                                                                                                                                                                          | □N/A                      |
| Within 300 feet of a continuously flowing watercourse, or 200 feet of any other significant watercourse or lakebed, sinkhole, or playa lake (measured from the ordinary high-water mark).                                                                                                                                                                                                                                                                                                                                                                   | Yes No                    |
| - Topographic map; Visual inspection (certification) of the proposed site                                                                                                                                                                                                                                                                                                                                                                                                                                                                                   |                           |
| Within 300 feet from a permanent residence, school, hospital, institution, or church in existence at the time of initial application.                                                                                                                                                                                                                                                                                                                                                                                                                       | Yes No                    |
| - Visual inspection (certification) of the proposed site; Aerial photo; satellite image                                                                                                                                                                                                                                                                                                                                                                                                                                                                     | □Yes □No                  |
| Within 500 horizontal feet of a private, domestic fresh water well or spring that less than five households use for domestic or stock watering purposes, or within 1000 horizontal fee of any other fresh water well or spring, in existence at the time of the initial application.  - NM Office of the State Engineer - iWATERS database; Visual inspection (certification) of the proposed site                                                                                                                                                          |                           |
| Within incorporated municipal boundaries or within a defined municipal fresh water well field covered under a municipal ordinance adopted pursuant to NMSA 1978, Section 3-27-3, as amended.  Written confirmation or verification from the municipality; Written approval obtained from the municipality                                                                                                                                                                                                                                                   | Yes No                    |
| Within 500 feet of a wetland                                                                                                                                                                                                                                                                                                                                                                                                                                                                                                                                | Yes INO                   |
| - US Fish and Wildlife Wetland Identification map; Topographic map; Visual inspection (certification) of the proposed site                                                                                                                                                                                                                                                                                                                                                                                                                                  |                           |
| Within the area overlying a subsurface mine.                                                                                                                                                                                                                                                                                                                                                                                                                                                                                                                | Yes No                    |
| - Written confiramtion or verification or map from the NM EMNRD-Mining and Mineral Division                                                                                                                                                                                                                                                                                                                                                                                                                                                                 |                           |
| Within an unstable area.  - Engineering measures incorporated into the design; NM Bureau of Geology & Mineral Resources; USGS; NM Geological Society;                                                                                                                                                                                                                                                                                                                                                                                                       | Yes No                    |
| Topographic map                                                                                                                                                                                                                                                                                                                                                                                                                                                                                                                                             |                           |
| Within a 100-year floodplain FEMA map                                                                                                                                                                                                                                                                                                                                                                                                                                                                                                                       | '_'Yes'No                 |
| On-Site Closure Plan Checklist: (19.15.17.13 NMAC) Instructions: Each of the following items must bee attached to the closur by a check mark in the box, that the documents are attached.                                                                                                                                                                                                                                                                                                                                                                   | re plan. Please indicate, |
| Siting Criteria Compliance Demonstrations - based upon the appropriate requirements of 19.15.17.10 NMAC                                                                                                                                                                                                                                                                                                                                                                                                                                                     |                           |
| Proof of Surface Owner Notice - based upon the appropriate requirements of Subsection F of 19.15.17.13 NMAC                                                                                                                                                                                                                                                                                                                                                                                                                                                 |                           |
| Construction/Design Plan of Burial Trench (if applicable) based upon the appropriate requirements of 19.15.17.11 NMAC                                                                                                                                                                                                                                                                                                                                                                                                                                       |                           |
| Construction/Design Plan of Temporary Pit (for in place burial of a drying pad) - based upon the appropriate requirements of 1                                                                                                                                                                                                                                                                                                                                                                                                                              | 9.15.17.11 NMAC           |
| Protocols and Procedures - based upon the appropriate requirements of 19.15.17.13 NMAC                                                                                                                                                                                                                                                                                                                                                                                                                                                                      |                           |
| Confirmation Sampling Plan (if applicable) - based upon the appropriate requirements of Subsection F of 19.15.17.13 NMAC                                                                                                                                                                                                                                                                                                                                                                                                                                    |                           |
| Waste Material Sampling Plan - based upon the appropriate requirements of Subsection F of 19.15.17.13 NMAC                                                                                                                                                                                                                                                                                                                                                                                                                                                  |                           |
| Disposal Facility Name and Permit Number (for liquids, drilling fluids and drill cuttings or in case on-site closure standards can                                                                                                                                                                                                                                                                                                                                                                                                                          | nnot be achieved)         |
| Soil Cover Design - based upon the appropriate requirements of Subsection H of 19.15.17.13 NMAC                                                                                                                                                                                                                                                                                                                                                                                                                                                             |                           |
| Re-vegetation Plan - based upon the appropriate requirements of Subsection I of 19.15.17.13 NMAC  Site Reclamation Plan - based upon the appropriate requirements of Subsection G of 19.15.17.13 NMAC                                                                                                                                                                                                                                                                                                                                                       |                           |