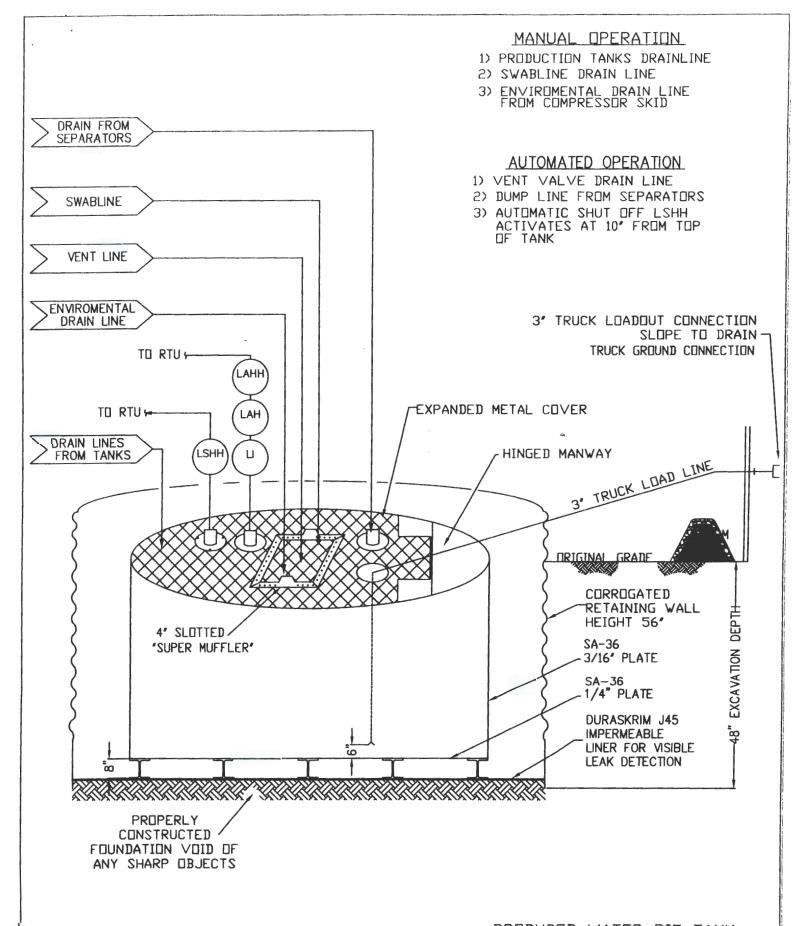

#### 1220 S. St. Francis Dr., Santa Fe, NM 87505 Pit, Closed-Loop System, Below-Grade Tank, or Proposed Alternative Method Permit or Closure Plan Application X Permit of a pit, closed-loop system, below-grade tank, or proposed alternative method Type of action: Closure of a pit, closed-loop system, below-grade tank, or proposed alternative method Modification to an existing permit Closure plan only submitted for an existing permitted or non-permitted pit, closed-loop system, below-grade tank, or proposed alternative method Instructions: Please submit one application (Form C-144) per individual pit, closed-loop system, below-grade tank or alternative request Please be advised that approval of this request does not relieve the operator of liability should operations result in pollution of surface water, ground water or the environment. Nor does approval relieve the operator of its responsibility to comply with any other applicable governmental authority's rules, regulations or ordinances. Operator: Burlington Resources Oil & Gas Company, LP OGRID#: 14538 Address: PO Box 4289, Farmington, NM 87499 Facility or well name: MURPHY E 2 OCD Permit Number: 3004509060 API Number: U/L or Qtr/Qtr: Section: 34 Township: Range: County: San Juan -107.98123°W NAD: X 1927 Center of Proposed Design: Latitude: 36.77351°N Tribal Trust or Indian Allotment Surface Owner: State Private X Federal Pit: Subsection F or G of 19.15.17.11 NMAC Drilling Workover Temporary: Permanent Emergency Cavitation P&A LLDPE HDPE PVC Lined Unlined Liner type: Thickness mil String-Reinforced Volume: Subsection H of 19.15.17.11 NMAC Closed-loop System: Drilling a new well Workover or Drilling (Applies to activities which require prior approval of a permit or Type of Operation: P&A notice of intent) Above Ground Steel Tanks Haul-off Bins LLDPE HDPE PVD Other Unlined Lined Thickness mil Liner type: Liner Seams: Welded Factory X Below-grade tank: Subsection I of 19.15.17.11 NMAC Volume: 120 Type of fluid: **Produced Water** Tank Construction material: Metal X Visible sidewalls, liner, 6-inch lift and automatic overflow shut-off Secondary containment with leak detection Visible sidewalls and liner Visible sidewalls only Other Liner Type: HDPE PVC X Other Thickness Unspecified mil **Alternative Method:** Submittal of an exception request is required. Exceptions must be submitted to the Santa Fe Environmental Bureau office for consideration of approval.