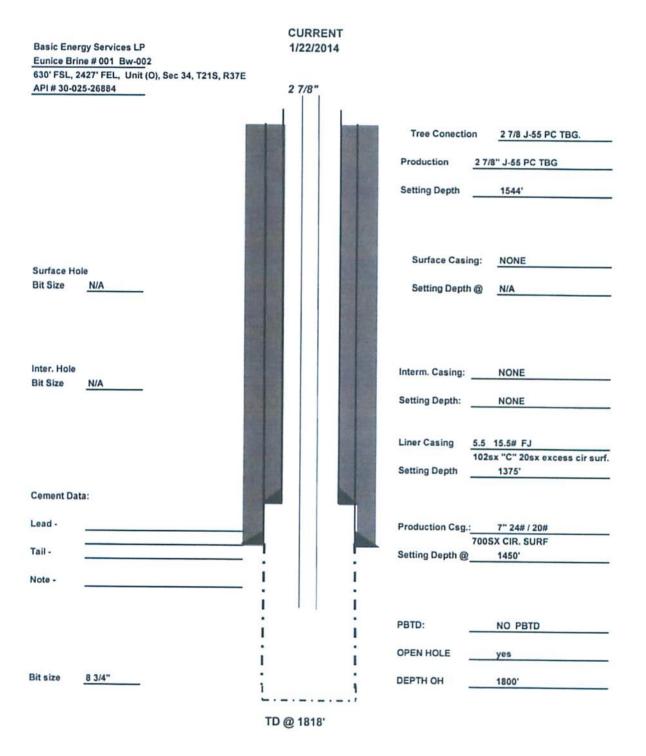

The casing between plugs must be filled with 9.5 lb/ft3 brine.

CURRENT 1/22/2014

Basic Energy Services LP

<u>Eunice Brine # 001 Bw-002</u>

630' FSL, 2427' FEL, Unit (O), Sec 34, T21S, R37E

<u>API # 30-025-26884</u>

|                        |                                      | 1 1         |                                    |                                          |
|------------------------|--------------------------------------|-------------|------------------------------------|------------------------------------------|
|                        | Spot 1054 @ 60-3'                    | o" o" ouquu | Tree Conection                     | 2 7/8 J-55 PC TBG.                       |
|                        | 9,0,111                              |             | Production 27                      | /8" J-55 PC TBG                          |
|                        |                                      |             | Setting Depth                      | 1544'                                    |
| Surface Ho<br>Bit Size | 5pot 405xcm+@<br>700'-300'-Tag       |             | Surface Casing:<br>Setting Depth @ |                                          |
| Inter. Hole            |                                      |             | Interm. Casing:                    | NONE                                     |
| Bit Size               | N/A                                  |             | Setting Depth:                     | NONE                                     |
|                        |                                      |             | Liner Casing 5.5                   | 15.5# FJ<br>sx "C" 20sx excess cir surf. |
|                        | Set C18P@ 1325' ta: 0/255x cmt - Tag |             | Setting Depth                      |                                          |
| _ead -                 | ta: 6/255x Cmf - Tag                 |             | Production Csg.:                   | 7" 24# / 20#                             |
|                        |                                      |             | 700                                | SX CIR. SURF                             |
| Tail -                 |                                      | :           | Setting Depth @                    | 1450'                                    |
| Note -                 |                                      | 1 1         |                                    |                                          |
|                        |                                      | : :         | PBTD:                              | NO PBTD                                  |
|                        |                                      |             | OPEN HOLE                          | yes                                      |
| Bit size               | 8 3/4"                               | 1 !         | <b>ДЕРТН ОН</b>                    | 1800'                                    |
|                        |                                      |             |                                    |                                          |
|                        |                                      | TD @ 1818'  |                                    |                                          |