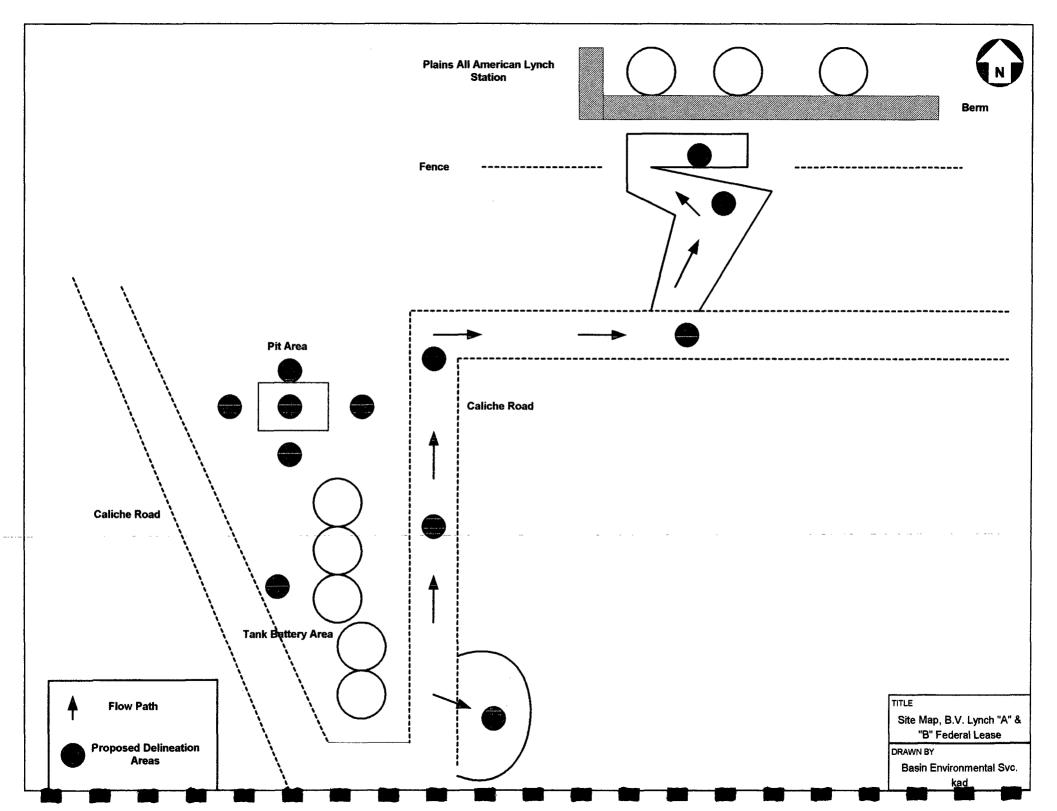

#### RECOMMENDATIONS FOR DELINEATION/REMEDIATION

Olsen proposes to mobilize a backhoe to the tank battery and adjacent impacted areas to determine the vertical and horizontal depth of the chloride and hydrocarbon-impacted soils (see Figure 2, proposed delineation locations). Delineation trenches will be excavated and soil samples will be collected at depth; field screened with a Photoionization Detector (PID) to determine Volatile Organic Compounds (VOC's), a chloride field test kit, and selected samples will be delivered to a certified laboratory for analysis. The soil samples will be analyzed for chlorides, BTEX and TPH-GRO/DRO. The delineation trenches will be backfilled for safety precautions, flagged: photographed and total depth documented awaiting analytical results.

FIGURE 1

SITE LOCATION MAP

FIGURE 2

SITE MAP

**APPENDICES** 