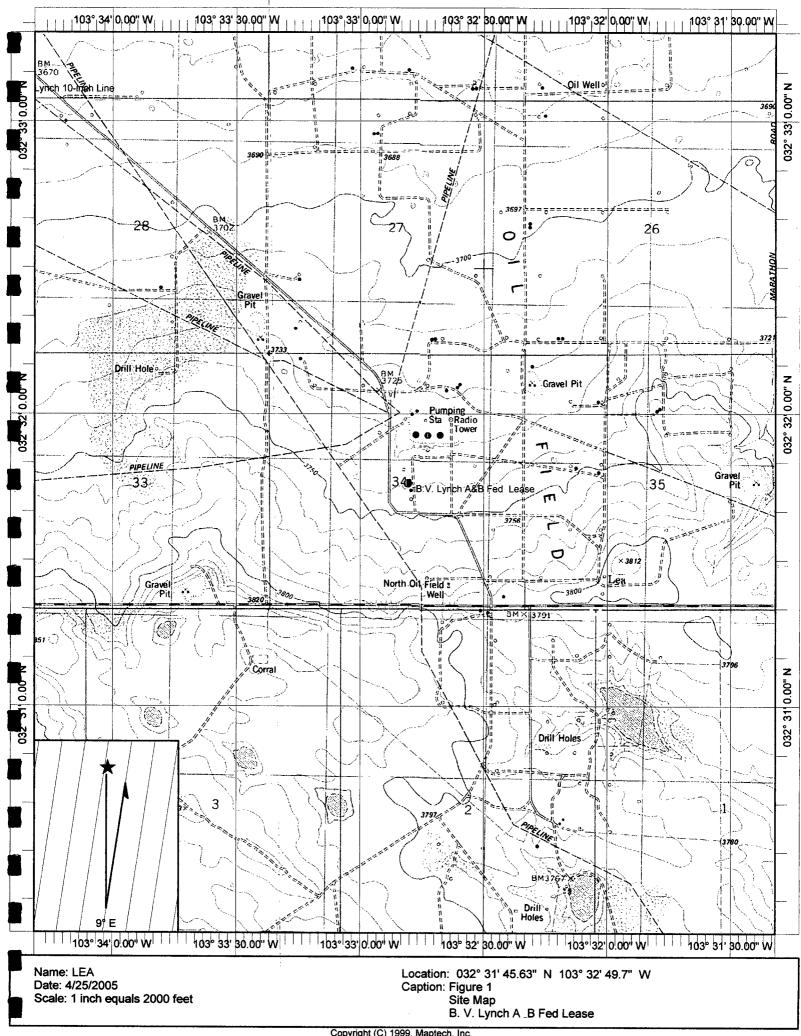

This site is located in Unit J (NW/SE), Section 34, Township 20 South, Range 34 East, in Lea County, New Mexico (topographic Site Location Map is attached as Figure 1). The latitude is 32 31, 45.5 North, and longitude is 103°, 32, 48.0 West. The site is characterized as an operational tank battery surrounded by pastureland utilized for cattle ranching.

FIGURE 1

SITE LOCATION MAP

FIGURE 2

SITE MAP

**APPENDICES** 