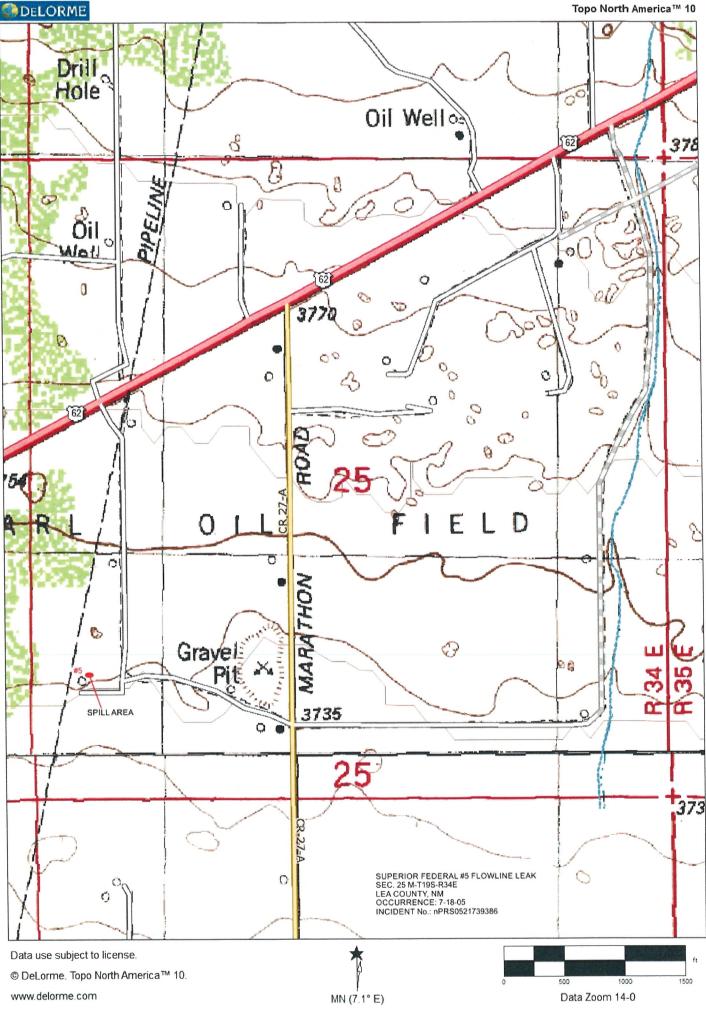

## LOCATION OF RELEASE

| Unit Letter<br>M | Section<br>25 | Township<br>19S | Range<br>34E | Feet from the 990 | North/South Line<br>SOUTH | Feet from the 400 | East/West Line<br>WEST | County<br>LEA |
|------------------|---------------|-----------------|--------------|-------------------|---------------------------|-------------------|------------------------|---------------|
|                  |               |                 |              |                   |                           |                   |                        |               |

Latitude\_32.62644N Longitude\_103.52037W

NATURE OF RELEASE

| Type of Release PRODUCED WATER AND OIL                                       | Volume of Release 80 BW & 2 BO Volume Recovered NONE   |                  |                              |  |  |  |
|------------------------------------------------------------------------------|--------------------------------------------------------|------------------|------------------------------|--|--|--|
| Source of Release SPLIT IN FLOWLINE                                          | Date and Hour of Occurrence Date and Hour of Discovery |                  |                              |  |  |  |
|                                                                              | 7-18-05 PM                                             | 7-19-05 8:00     | O AM                         |  |  |  |
| Was Immediate Notice Given?                                                  | If YES, To Whom?                                       |                  |                              |  |  |  |
| Yes No Not Required                                                          |                                                        |                  |                              |  |  |  |
| By Whom?                                                                     | Date and Hour                                          |                  |                              |  |  |  |
| Was a Watercourse Reached?                                                   | If YES, Volume Impacting the Wat                       | tercourse.       |                              |  |  |  |
| 🗌 Yes X No                                                                   |                                                        |                  |                              |  |  |  |
| If a Watercourse was Impacted, Describe Fully.* N/A                          |                                                        |                  |                              |  |  |  |
| If a watercourse was impacted, Describer uny. TWA                            | RECEIVED                                               |                  |                              |  |  |  |
|                                                                              |                                                        |                  |                              |  |  |  |
| E                                                                            | By OCD District 1 at 9:08                              | am, Jun (        | 09, 2015                     |  |  |  |
|                                                                              |                                                        |                  |                              |  |  |  |
| Describe Cause of Problem and Remedial Action Taken.*                        |                                                        |                  |                              |  |  |  |
| REPLACED FLOWLINE. THE AREA HAS BEEN RESEEDED AND                            | ALL BUT AN AREA APPROXIMAT                             | TELY 50' X 20    | )' HAS RECOVERED.            |  |  |  |
|                                                                              |                                                        |                  |                              |  |  |  |
|                                                                              |                                                        |                  |                              |  |  |  |
|                                                                              |                                                        |                  |                              |  |  |  |
| Describe Area Affected and Cleanup Action Taken.*                            |                                                        |                  |                              |  |  |  |
| THE AREA 50' X 20' WILL BE REMEDIATED AS PER THE ATTAC                       | LHED PLAN.                                             |                  |                              |  |  |  |
|                                                                              |                                                        |                  |                              |  |  |  |
|                                                                              |                                                        |                  |                              |  |  |  |
| I hereby certify that the information given above is true and complete to    | the best of my knowledge and underst                   | and that pursu   | ant to NMOCD rules and       |  |  |  |
| regulations all operators are required to report and/or file certain release | notifications and perform corrective ac                | ctions for relea | ses which may endanger       |  |  |  |
| public health or the environment. The acceptance of a C-141 report by the    | he NMOCD marked as "Final Report"                      | does not relie   | ve the operator of liability |  |  |  |
| should their operations have failed to adequately investigate and remedia    | te contamination that pose a threat to                 | ground water,    | surface water, human health  |  |  |  |
| or the environment. In addition, NMOCD acceptance of a C-141 report          | does not relieve the operator of respon                | sibility for con | npliance with any other      |  |  |  |
| federal, state, or local laws and/or regulations.                            | -                                                      |                  |                              |  |  |  |
|                                                                              | OIL CONSERVATION DIVISION                              |                  |                              |  |  |  |
| 15 att.                                                                      |                                                        |                  |                              |  |  |  |
| Signature:                                                                   |                                                        |                  |                              |  |  |  |
|                                                                              | Approved by Environmental Specialist:                  |                  |                              |  |  |  |
| Printed Name: BRUCE STUBBS                                                   |                                                        |                  |                              |  |  |  |
|                                                                              |                                                        |                  |                              |  |  |  |
| Title: ENGINEER                                                              | Approval Date:                                         | Expiration D     | ate:                         |  |  |  |
| E                                                                            | Conditions of Approval:                                |                  |                              |  |  |  |
| E-mail Address: bastubbs@armstrongenergycorp.com                             | Conditions of Approval:                                |                  | Attached                     |  |  |  |
| Date: 6-8-15 Phone: 575-625-2222                                             |                                                        |                  |                              |  |  |  |
| Date: 6-8-15 Phone: 575-625-2222                                             |                                                        |                  |                              |  |  |  |