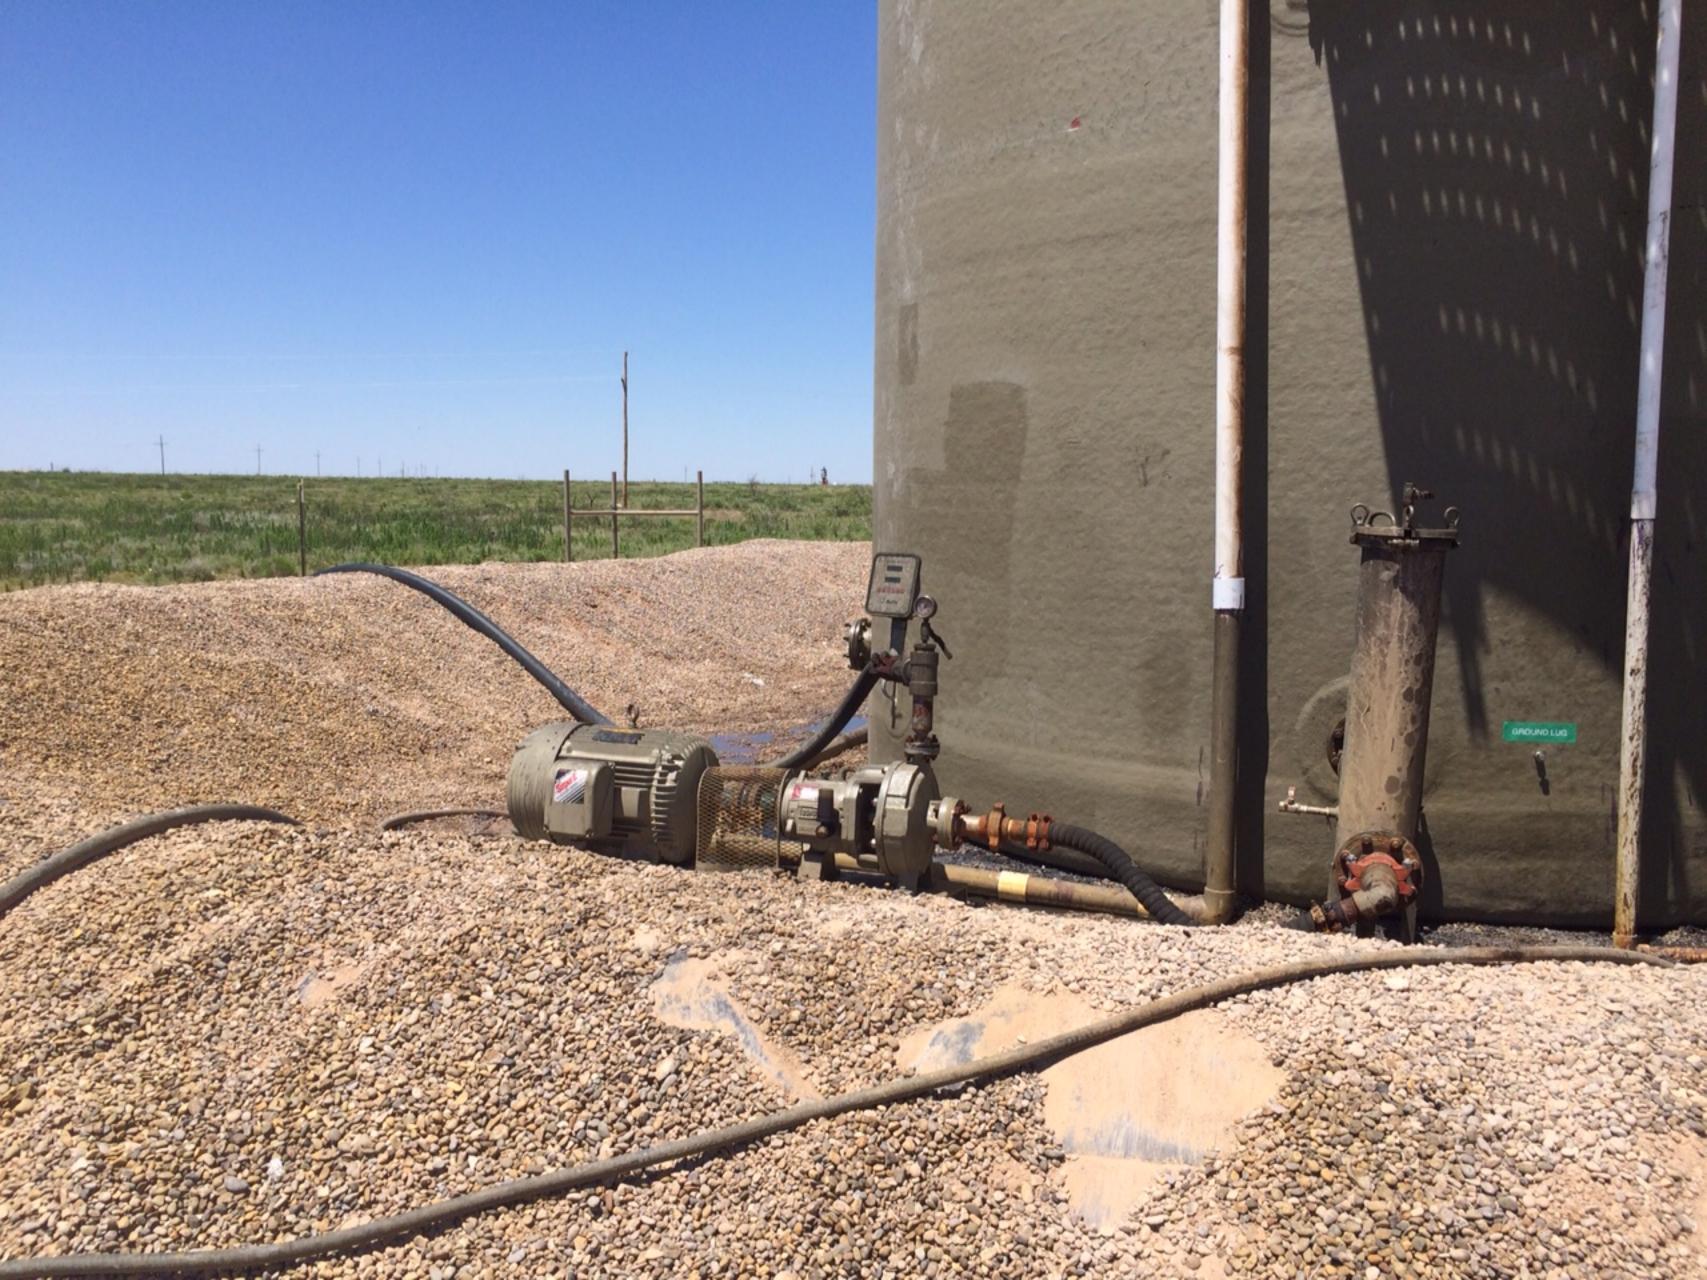

1RP-3658

|                                                                                                                                                                                                                                                                                                                                                                                                                                                                                                                                                                                                                                                                                                                                                                                                                                |                                          |              |             |               | OPERATOR                                                  |                            |                         | 🗌 Initial Report 🛛 Final Report               |                     |     |     |  |  |
|--------------------------------------------------------------------------------------------------------------------------------------------------------------------------------------------------------------------------------------------------------------------------------------------------------------------------------------------------------------------------------------------------------------------------------------------------------------------------------------------------------------------------------------------------------------------------------------------------------------------------------------------------------------------------------------------------------------------------------------------------------------------------------------------------------------------------------|------------------------------------------|--------------|-------------|---------------|-----------------------------------------------------------|----------------------------|-------------------------|-----------------------------------------------|---------------------|-----|-----|--|--|
| Name of Company Mack Energy Corporation                                                                                                                                                                                                                                                                                                                                                                                                                                                                                                                                                                                                                                                                                                                                                                                        |                                          |              |             |               |                                                           | Contact Matt Buckles       |                         |                                               |                     |     |     |  |  |
| Address PO                                                                                                                                                                                                                                                                                                                                                                                                                                                                                                                                                                                                                                                                                                                                                                                                                     |                                          |              | )960        |               | Telephone No. 575-748-1288                                |                            |                         |                                               |                     |     |     |  |  |
| Facility Nan                                                                                                                                                                                                                                                                                                                                                                                                                                                                                                                                                                                                                                                                                                                                                                                                                   | ne Condor                                | State #2     |             |               | Ι                                                         | Facility Type Tank Battery |                         |                                               |                     |     |     |  |  |
| Surface Own                                                                                                                                                                                                                                                                                                                                                                                                                                                                                                                                                                                                                                                                                                                                                                                                                    | ner NMSI                                 | LO           | Mineral O   | wner N        | Mack Energy Corp                                          |                            |                         | API No. 30-025-40217                          |                     |     |     |  |  |
|                                                                                                                                                                                                                                                                                                                                                                                                                                                                                                                                                                                                                                                                                                                                                                                                                                |                                          |              |             | LOCA          | TION                                                      | OF REI                     | LEASE                   |                                               |                     |     |     |  |  |
| Unit Letter                                                                                                                                                                                                                                                                                                                                                                                                                                                                                                                                                                                                                                                                                                                                                                                                                    | Section                                  | Township     | Range       | Feet from the | North/S                                                   | South Line                 | Feet from the           | East/W                                        | West Line County    |     | nty |  |  |
| Е                                                                                                                                                                                                                                                                                                                                                                                                                                                                                                                                                                                                                                                                                                                                                                                                                              | 25                                       | 18S          | 34E         | 2285          | ľ                                                         | North                      | 330                     | V                                             | Vest                | Lea |     |  |  |
|                                                                                                                                                                                                                                                                                                                                                                                                                                                                                                                                                                                                                                                                                                                                                                                                                                | Latitude 32.719606 Longitude -103.520818 |              |             |               |                                                           |                            |                         |                                               |                     |     |     |  |  |
|                                                                                                                                                                                                                                                                                                                                                                                                                                                                                                                                                                                                                                                                                                                                                                                                                                |                                          |              |             | NAT           | URE                                                       | OF RELI                    |                         |                                               |                     |     |     |  |  |
| Type of Relea                                                                                                                                                                                                                                                                                                                                                                                                                                                                                                                                                                                                                                                                                                                                                                                                                  |                                          |              |             |               | Volume of                                                 |                            | Volume Recovered 5 bbls |                                               |                     |     |     |  |  |
| Source of Rel                                                                                                                                                                                                                                                                                                                                                                                                                                                                                                                                                                                                                                                                                                                                                                                                                  | lease Produ                              | ced Water Ta |             |               | Date and Hour of Occurrence 5/30/15 3:45 am               |                            |                         | Date and Hour of Discovery<br>5/30/15 4:00 am |                     |     |     |  |  |
| Was Immedia                                                                                                                                                                                                                                                                                                                                                                                                                                                                                                                                                                                                                                                                                                                                                                                                                    | ate Notice C                             |              | No 🗌 Not Re | auirad        | If YES, To Whom?                                          |                            |                         |                                               |                     |     |     |  |  |
| By Whom?                                                                                                                                                                                                                                                                                                                                                                                                                                                                                                                                                                                                                                                                                                                                                                                                                       |                                          |              | ]Yes 🛛      |               | lour                                                      |                            |                         |                                               |                     |     |     |  |  |
| Was a Watero                                                                                                                                                                                                                                                                                                                                                                                                                                                                                                                                                                                                                                                                                                                                                                                                                   | course Read                              | hed?         |             |               | Date and Hour   If YES, Volume Impacting the Watercourse. |                            |                         |                                               |                     |     |     |  |  |
|                                                                                                                                                                                                                                                                                                                                                                                                                                                                                                                                                                                                                                                                                                                                                                                                                                |                                          |              | Yes 🛛       | No            |                                                           | ,                          |                         |                                               |                     |     |     |  |  |
| If a Watercourse was Impacted, Describe Fully.*                                                                                                                                                                                                                                                                                                                                                                                                                                                                                                                                                                                                                                                                                                                                                                                |                                          |              |             |               |                                                           |                            |                         |                                               |                     |     |     |  |  |
| APPROVED                                                                                                                                                                                                                                                                                                                                                                                                                                                                                                                                                                                                                                                                                                                                                                                                                       |                                          |              |             |               |                                                           |                            |                         |                                               |                     |     |     |  |  |
| By OCD District 1 at 2:45 pm, Jun 15, 2015                                                                                                                                                                                                                                                                                                                                                                                                                                                                                                                                                                                                                                                                                                                                                                                     |                                          |              |             |               |                                                           |                            |                         |                                               |                     |     |     |  |  |
| Describe Cause of Problem and Remedial Action Taken.*<br>LIGHTNING STRIKE TO WATER TANK. CALL FROM FIRE DEPARTMENT, FIRE DEPARTMENT ARRIVED ON LOCATION AND SHUT<br>DOWN WELL.                                                                                                                                                                                                                                                                                                                                                                                                                                                                                                                                                                                                                                                 |                                          |              |             |               |                                                           |                            |                         |                                               |                     |     |     |  |  |
| Describe Area Affected and Cleanup Action Taken.*<br>BURNED FIBERGLASS TANK DOWN TO WATER LEVEL at 6'. MINIMAL SPILL WITHIN LINED FACILILITY. NO DAMAGE TO<br>FACILILITY LINER. PRODUCTION SHUT DOWN WITHIN AN HOUR. ESTIMATED RELEASE OF 5 BBLS INSIDE OF LINED<br>CONTAINMENT. WATER RECOVERED USING VACUUM TRUCK.                                                                                                                                                                                                                                                                                                                                                                                                                                                                                                           |                                          |              |             |               |                                                           |                            |                         |                                               |                     |     |     |  |  |
| <b>RECEIVED</b><br>By OCD District 1 at 2:45 pm, Jun 15, 2015                                                                                                                                                                                                                                                                                                                                                                                                                                                                                                                                                                                                                                                                                                                                                                  |                                          |              |             |               |                                                           |                            |                         |                                               |                     |     |     |  |  |
| I hereby certify that the information given above is true and complete to the best of my knowledge and understand that pursuant to NMOCD rules and regulations all operators are required to report and/or file certain release notifications and perform corrective actions for releases which may endanger public health or the environment. The acceptance of a C-141 report by the NMOCD marked as "Final Report" does not relieve the operator of liability should their operations have failed to adequately investigate and remediate contamination that pose a threat to ground water, surface water, human health or the environment. In addition, NMOCD acceptance of a C-141 report does not relieve the operator of responsibility for compliance with any other federal, state, or local laws and/or regulations. |                                          |              |             |               |                                                           |                            |                         |                                               |                     |     |     |  |  |
|                                                                                                                                                                                                                                                                                                                                                                                                                                                                                                                                                                                                                                                                                                                                                                                                                                |                                          | 0            |             |               |                                                           | OIL CONSERVATION DIVISION  |                         |                                               |                     |     |     |  |  |
| Signature: Matt Buckles                                                                                                                                                                                                                                                                                                                                                                                                                                                                                                                                                                                                                                                                                                                                                                                                        |                                          |              |             |               |                                                           |                            |                         |                                               |                     |     |     |  |  |
| Printed Name                                                                                                                                                                                                                                                                                                                                                                                                                                                                                                                                                                                                                                                                                                                                                                                                                   |                                          | kles         |             | I             | Approved by                                               | Environmental S            | pecialist               | st: Katta                                     |                     |     |     |  |  |
| Title: Environmental                                                                                                                                                                                                                                                                                                                                                                                                                                                                                                                                                                                                                                                                                                                                                                                                           |                                          |              |             |               |                                                           | Approval Date: 06/15/2015  |                         |                                               | Expiration Date: // |     |     |  |  |
| E-mail Addre                                                                                                                                                                                                                                                                                                                                                                                                                                                                                                                                                                                                                                                                                                                                                                                                                   | E-mail Address: mattbuckles@mec.com      |              |             |               |                                                           | Conditions of Approval:    |                         |                                               | Attached            |     |     |  |  |