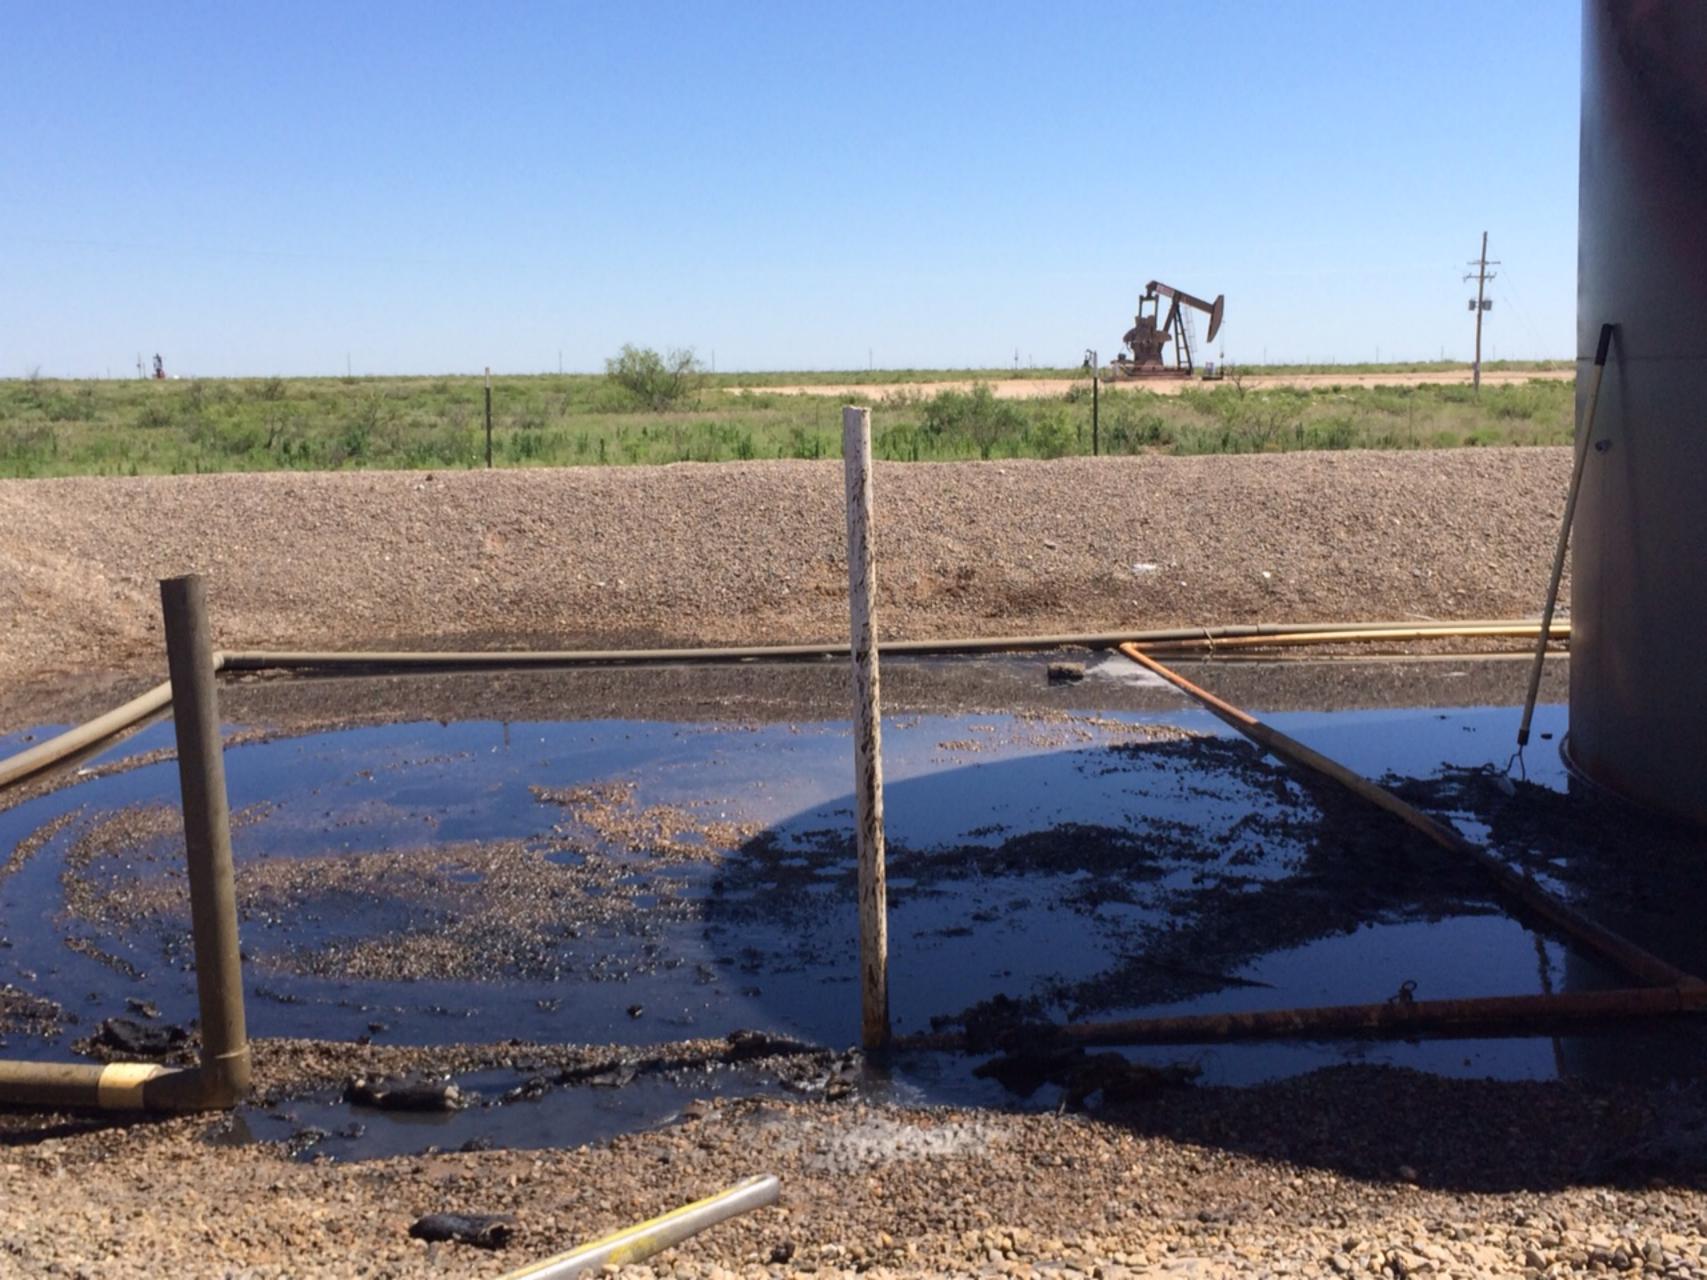

1RP-3658

|                                                                                                                                                                                                                                                                                                                                                                                                                                                                                                                                                                                                                                                                                                                                                                                                                                |                                          |              |             |               | OPERATOR                                                  |                            |                         | 🗌 Initial Report 🛛 Final Report               |                     |     |     |  |  |
|--------------------------------------------------------------------------------------------------------------------------------------------------------------------------------------------------------------------------------------------------------------------------------------------------------------------------------------------------------------------------------------------------------------------------------------------------------------------------------------------------------------------------------------------------------------------------------------------------------------------------------------------------------------------------------------------------------------------------------------------------------------------------------------------------------------------------------|------------------------------------------|--------------|-------------|---------------|-----------------------------------------------------------|----------------------------|-------------------------|-----------------------------------------------|---------------------|-----|-----|--|--|
| Name of Company Mack Energy Corporation                                                                                                                                                                                                                                                                                                                                                                                                                                                                                                                                                                                                                                                                                                                                                                                        |                                          |              |             |               |                                                           | Contact Matt Buckles       |                         |                                               |                     |     |     |  |  |
| Address PO                                                                                                                                                                                                                                                                                                                                                                                                                                                                                                                                                                                                                                                                                                                                                                                                                     |                                          |              | )960        |               | Telephone No. 575-748-1288                                |                            |                         |                                               |                     |     |     |  |  |
| Facility Nan                                                                                                                                                                                                                                                                                                                                                                                                                                                                                                                                                                                                                                                                                                                                                                                                                   | ne Condor                                | State #2     |             |               | Ι                                                         | Facility Type Tank Battery |                         |                                               |                     |     |     |  |  |
| Surface Own                                                                                                                                                                                                                                                                                                                                                                                                                                                                                                                                                                                                                                                                                                                                                                                                                    | ner NMSI                                 | LO           | Mineral O   | wner N        | Mack Energy Corp                                          |                            |                         | API No. 30-025-40217                          |                     |     |     |  |  |
|                                                                                                                                                                                                                                                                                                                                                                                                                                                                                                                                                                                                                                                                                                                                                                                                                                |                                          |              |             | LOCA          | TION                                                      | OF REI                     | LEASE                   |                                               |                     |     |     |  |  |
| Unit Letter                                                                                                                                                                                                                                                                                                                                                                                                                                                                                                                                                                                                                                                                                                                                                                                                                    | Section                                  | Township     | Range       | Feet from the | North/S                                                   | South Line                 | Feet from the           | East/W                                        | West Line County    |     | nty |  |  |
| Е                                                                                                                                                                                                                                                                                                                                                                                                                                                                                                                                                                                                                                                                                                                                                                                                                              | 25                                       | 18S          | 34E         | 2285          | ľ                                                         | North                      | 330                     | V                                             | Vest                | Lea |     |  |  |
|                                                                                                                                                                                                                                                                                                                                                                                                                                                                                                                                                                                                                                                                                                                                                                                                                                | Latitude 32.719606 Longitude -103.520818 |              |             |               |                                                           |                            |                         |                                               |                     |     |     |  |  |
|                                                                                                                                                                                                                                                                                                                                                                                                                                                                                                                                                                                                                                                                                                                                                                                                                                |                                          |              |             | NAT           | URE                                                       | OF RELI                    |                         |                                               |                     |     |     |  |  |
| Type of Relea                                                                                                                                                                                                                                                                                                                                                                                                                                                                                                                                                                                                                                                                                                                                                                                                                  |                                          |              |             |               | Volume of                                                 |                            | Volume Recovered 5 bbls |                                               |                     |     |     |  |  |
| Source of Rel                                                                                                                                                                                                                                                                                                                                                                                                                                                                                                                                                                                                                                                                                                                                                                                                                  | lease Produ                              | ced Water Ta |             |               | Date and Hour of Occurrence 5/30/15 3:45 am               |                            |                         | Date and Hour of Discovery<br>5/30/15 4:00 am |                     |     |     |  |  |
| Was Immedia                                                                                                                                                                                                                                                                                                                                                                                                                                                                                                                                                                                                                                                                                                                                                                                                                    | ate Notice C                             |              | No 🗌 Not Re | auirad        | If YES, To Whom?                                          |                            |                         |                                               |                     |     |     |  |  |
| By Whom?                                                                                                                                                                                                                                                                                                                                                                                                                                                                                                                                                                                                                                                                                                                                                                                                                       |                                          |              | ]Yes 🛛      |               | lour                                                      |                            |                         |                                               |                     |     |     |  |  |
| Was a Watero                                                                                                                                                                                                                                                                                                                                                                                                                                                                                                                                                                                                                                                                                                                                                                                                                   | course Read                              | hed?         |             |               | Date and Hour   If YES, Volume Impacting the Watercourse. |                            |                         |                                               |                     |     |     |  |  |
|                                                                                                                                                                                                                                                                                                                                                                                                                                                                                                                                                                                                                                                                                                                                                                                                                                |                                          |              | Yes 🛛       | No            |                                                           | ,                          |                         |                                               |                     |     |     |  |  |
| If a Watercourse was Impacted, Describe Fully.*                                                                                                                                                                                                                                                                                                                                                                                                                                                                                                                                                                                                                                                                                                                                                                                |                                          |              |             |               |                                                           |                            |                         |                                               |                     |     |     |  |  |
| APPROVED                                                                                                                                                                                                                                                                                                                                                                                                                                                                                                                                                                                                                                                                                                                                                                                                                       |                                          |              |             |               |                                                           |                            |                         |                                               |                     |     |     |  |  |
| By OCD District 1 at 2:45 pm, Jun 15, 2015                                                                                                                                                                                                                                                                                                                                                                                                                                                                                                                                                                                                                                                                                                                                                                                     |                                          |              |             |               |                                                           |                            |                         |                                               |                     |     |     |  |  |
| Describe Cause of Problem and Remedial Action Taken.*<br>LIGHTNING STRIKE TO WATER TANK. CALL FROM FIRE DEPARTMENT, FIRE DEPARTMENT ARRIVED ON LOCATION AND SHUT<br>DOWN WELL.                                                                                                                                                                                                                                                                                                                                                                                                                                                                                                                                                                                                                                                 |                                          |              |             |               |                                                           |                            |                         |                                               |                     |     |     |  |  |
| Describe Area Affected and Cleanup Action Taken.*<br>BURNED FIBERGLASS TANK DOWN TO WATER LEVEL at 6'. MINIMAL SPILL WITHIN LINED FACILILITY. NO DAMAGE TO<br>FACILILITY LINER. PRODUCTION SHUT DOWN WITHIN AN HOUR. ESTIMATED RELEASE OF 5 BBLS INSIDE OF LINED<br>CONTAINMENT. WATER RECOVERED USING VACUUM TRUCK.                                                                                                                                                                                                                                                                                                                                                                                                                                                                                                           |                                          |              |             |               |                                                           |                            |                         |                                               |                     |     |     |  |  |
| <b>RECEIVED</b><br>By OCD District 1 at 2:45 pm, Jun 15, 2015                                                                                                                                                                                                                                                                                                                                                                                                                                                                                                                                                                                                                                                                                                                                                                  |                                          |              |             |               |                                                           |                            |                         |                                               |                     |     |     |  |  |
| I hereby certify that the information given above is true and complete to the best of my knowledge and understand that pursuant to NMOCD rules and regulations all operators are required to report and/or file certain release notifications and perform corrective actions for releases which may endanger public health or the environment. The acceptance of a C-141 report by the NMOCD marked as "Final Report" does not relieve the operator of liability should their operations have failed to adequately investigate and remediate contamination that pose a threat to ground water, surface water, human health or the environment. In addition, NMOCD acceptance of a C-141 report does not relieve the operator of responsibility for compliance with any other federal, state, or local laws and/or regulations. |                                          |              |             |               |                                                           |                            |                         |                                               |                     |     |     |  |  |
|                                                                                                                                                                                                                                                                                                                                                                                                                                                                                                                                                                                                                                                                                                                                                                                                                                |                                          | 0            |             |               |                                                           | OIL CONSERVATION DIVISION  |                         |                                               |                     |     |     |  |  |
| Signature: Matt Buckles                                                                                                                                                                                                                                                                                                                                                                                                                                                                                                                                                                                                                                                                                                                                                                                                        |                                          |              |             |               |                                                           |                            |                         |                                               |                     |     |     |  |  |
| Printed Name                                                                                                                                                                                                                                                                                                                                                                                                                                                                                                                                                                                                                                                                                                                                                                                                                   |                                          | kles         |             | I             | Approved by                                               | Environmental S            | pecialist               | st: Katta                                     |                     |     |     |  |  |
| Title: Environmental                                                                                                                                                                                                                                                                                                                                                                                                                                                                                                                                                                                                                                                                                                                                                                                                           |                                          |              |             |               |                                                           | Approval Date: 06/15/2015  |                         |                                               | Expiration Date: // |     |     |  |  |
| E-mail Addre                                                                                                                                                                                                                                                                                                                                                                                                                                                                                                                                                                                                                                                                                                                                                                                                                   | E-mail Address: mattbuckles@mec.com      |              |             |               |                                                           | Conditions of Approval:    |                         |                                               | Attached            |     |     |  |  |