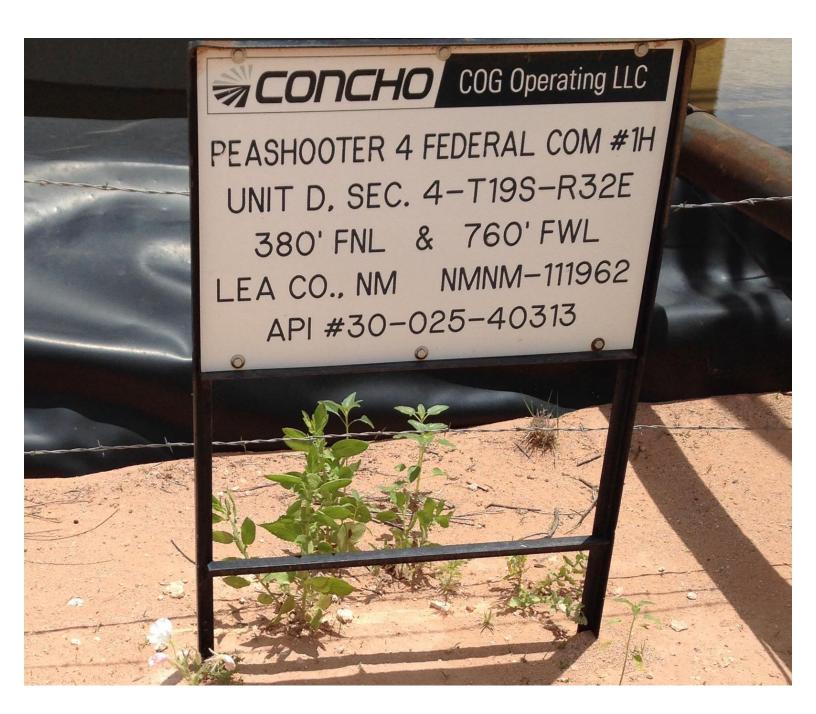

## **Release Notification and Corrective Action**

|                                                                              | OPERATOR                               |                     | Report   Final R         | Report |
|------------------------------------------------------------------------------|----------------------------------------|---------------------|--------------------------|--------|
| Name of Company: COG Operating LLC                                           | Contact: Robert McNeill                |                     |                          |        |
| Address: 600 West Illinois Avenue, Midland TX 79701                          | Telephone No. 432-230-0077             |                     |                          |        |
| Facility Name: Peashooter 4 Federal #1H                                      | Facility Type: Battery                 |                     |                          |        |
| Surface Owner: Federal Mineral Owner                                         | r:                                     | API No.             | 30-025-40313             |        |
| LOCATIO                                                                      | ON OF RELEASE                          | ·                   |                          |        |
|                                                                              |                                        | East/West Line      | County                   |        |
| D 4 19S 32E 380                                                              | North 760                              | West                | Lea                      |        |
| <b>Latitude</b> 32.69569                                                     | 002 <b>Longitude</b> -103.7774048      |                     |                          |        |
| NATURE OF RELEASE                                                            |                                        |                     |                          |        |
| Type of Release:                                                             | Volume of Release:                     | Volume Re           | ecovered:                |        |
| Produced Water                                                               | 22 bbls                                | 20 bbls             |                          |        |
| Source of Release:                                                           | Date and Hour of Occurrence:           |                     | lour of Discovery:       |        |
| Filter Pot Was Immediate Notice Given?                                       | 6/24/2015 12:18 pm<br>If YES, To Whom? | 6/24/2015           | 12:18 pm                 |        |
| Yes No Not Require                                                           |                                        |                     |                          |        |
| By Whom?                                                                     | Date and Hour:                         |                     |                          |        |
| Was a Watercourse Reached?                                                   | If YES, Volume Impacting the           | Watercourse.        |                          |        |
| ☐ Yes ⊠ No                                                                   |                                        |                     |                          |        |
| If a Watercourse was Impacted, Describe Fully.*                              |                                        |                     |                          |        |
|                                                                              | RECEIVE                                | ED                  |                          |        |
|                                                                              | By OCD Die                             | strict 1 at 9       | :04 am, Jul 20, 20       | 245    |
|                                                                              | By OCD DIS                             | strict i at o.      | 04 am, Jul 20, 20        | ردار   |
| Describe Cause of Problem and Remedial Action Taken.*                        |                                        |                     |                          |        |
| This release was caused by a ½ nipple and needle valve on a filter pot.      | Vacuum trucks were dispatched to       | recover all standir | g fluid.                 |        |
|                                                                              |                                        |                     |                          |        |
| Describe Area Affected and Cleanup Action Taken.*                            |                                        |                     |                          |        |
| ·                                                                            |                                        |                     |                          |        |
| This release occurred within a lined facility. All fluids were able to be r  | ecovered. Repairs were made, the fa    | acility cleaned and | I put back into service. |        |
|                                                                              |                                        |                     |                          |        |
| I hereby certify that the information given above is true and complete to    | the best of my knowledge and und       | erstand that pursu  | ant to NMOCD rules and   |        |
| regulations all operators are required to report and/or file certain release |                                        |                     |                          |        |
| public health or the environment. The acceptance of a C-141 report by        |                                        |                     |                          |        |
| should their operations have failed to adequately investigate and remedi     | -                                      | -                   |                          | lth    |
| or the environment. In addition, NMOCD acceptance of a C-141 report          | t does not relieve the operator of res | ponsibility for co  | npliance with any other  |        |
| federal, state, or local laws and/or regulations.                            | OH GOVER                               |                     |                          |        |
| 1                                                                            | OIL CONSE                              | ERVATION I          | <u>DIVISION</u>          |        |
| Signature:                                                                   |                                        | 1                   |                          |        |
|                                                                              | Approved by Environmental Spec         | rialist: Jam Xlh    | ye.                      |        |
|                                                                              | Approved by Environmental Spec         | Janst.              |                          |        |
| Printed Name: Amanda Trujillo                                                | 11 2                                   |                     |                          |        |
|                                                                              |                                        | E: 1: D             |                          |        |
| Printed Name: Amanda Trujillo  Title: Senior Environmental Coordinator       | Approval Date: 7/20/2015               | Expiration D        | ate: ///                 |        |
|                                                                              |                                        | Expiration D        | ate: /// Attached        |        |