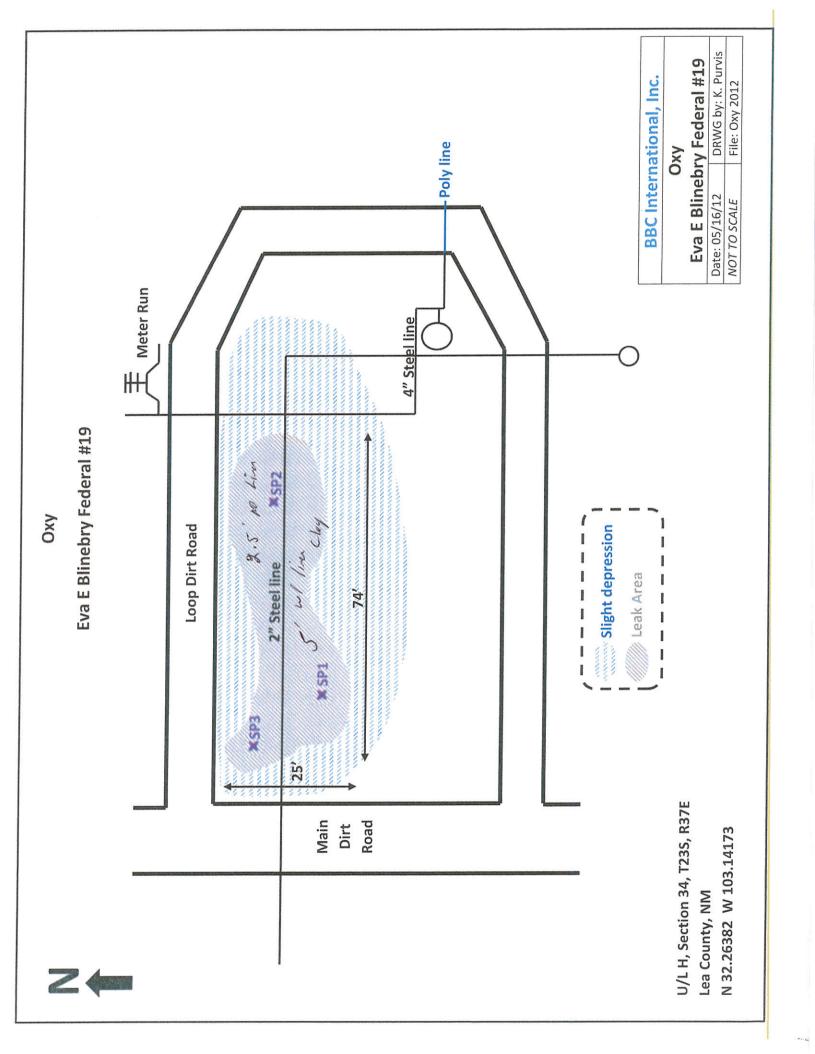

# **Groundwater Plot**

# Oxy Eva E. Blinebry Federal #19

Trend Map 80'

# Oxy, Eva E. Blinebry Federal #19 Battery

CountyUnit LetterSectionTownshipRangeLea CountyNE 1/43423S37E

Trend Map 80'

1

3