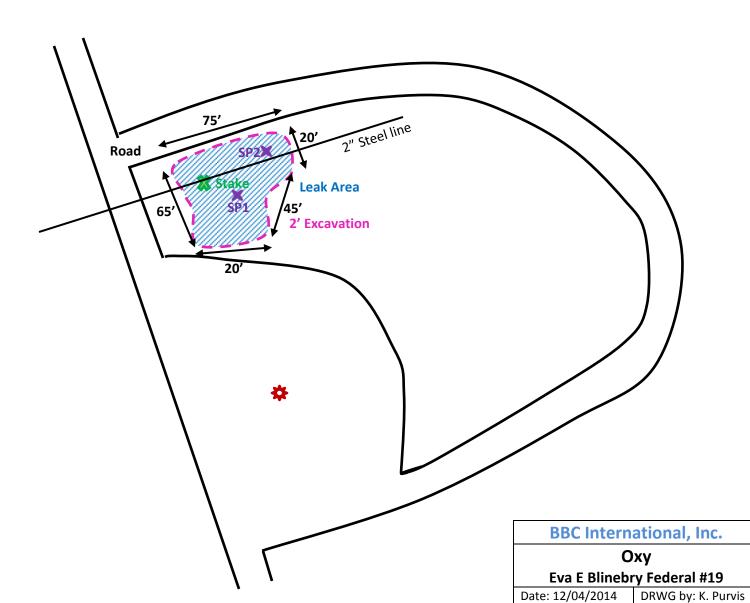

# **REMEDIATION PLAN**

OXY will excavate the spill area as depicted on the following site diagram. The entire spill area will be excavated to a depth of 2 feet. All excavated materials will be disposed of at an NMOCD-approved disposal facility. This site had a previous spill in the same area and a compacted clay liner exists at a depth of 5 feet so this remediation depth will not compromise the existing liner.

This plan will remove the contaminants to NMOCD acceptable levels as agreed upon.

The site will then be backfilled with clean soil.

**APPROVED** 

By OCD District 1 at 1:14 pm, Jul 28, 2015

# Eva E Blinebry Federal #19

NOT TO SCALE

File: Oxy 2014

NE ¼, Section 34, T23S, R37E Lea County, NM N 32.26431° W 103.14247°