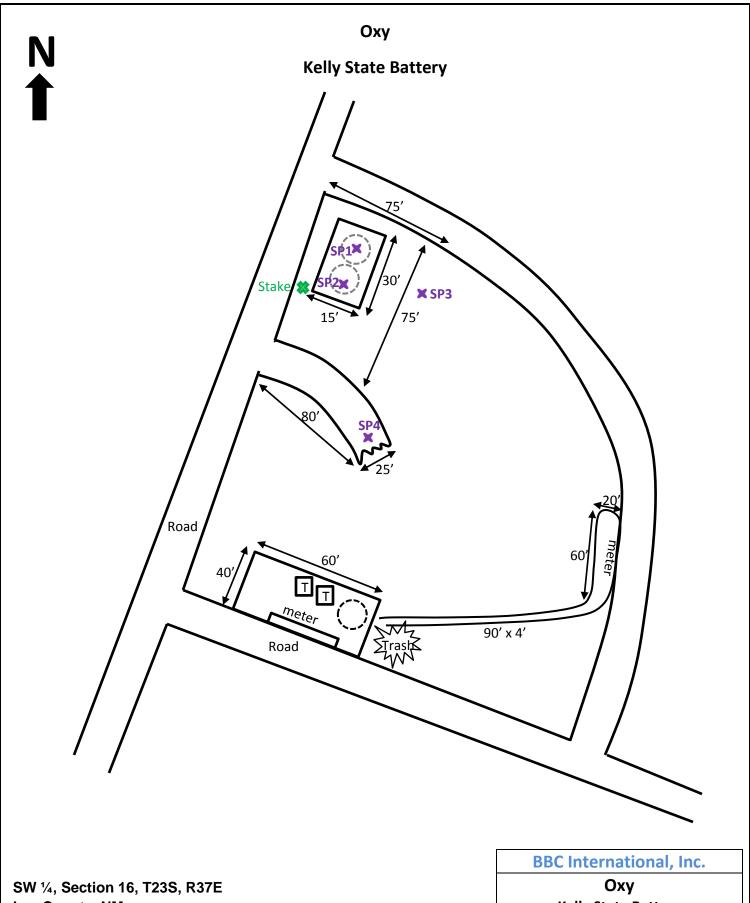

# **OXY - FORMER KELLY STATE BATTERY**

# **REMEDIATION PLAN**

OXY will surface scrape the battery area covered by sample points SP1-SP4 as depicted on the following site diagram. In addition, some of the road access will be removed and blocked from further use. All excavated materials will be disposed of at an NMOCD-approved disposal facility.

The site will then be backfilled with clean soil, contoured to grade, and seeded.

Lea County, NM N 32.30073° W 103.17226°

| Оху                 |                     |  |  |  |  |  |  |  |
|---------------------|---------------------|--|--|--|--|--|--|--|
| Kelly State Battery |                     |  |  |  |  |  |  |  |
| Date: 7/14/15       | DRWG by: K. Purvis  |  |  |  |  |  |  |  |
| NOT TO SCALE        | File: Oxy Rec. 2015 |  |  |  |  |  |  |  |