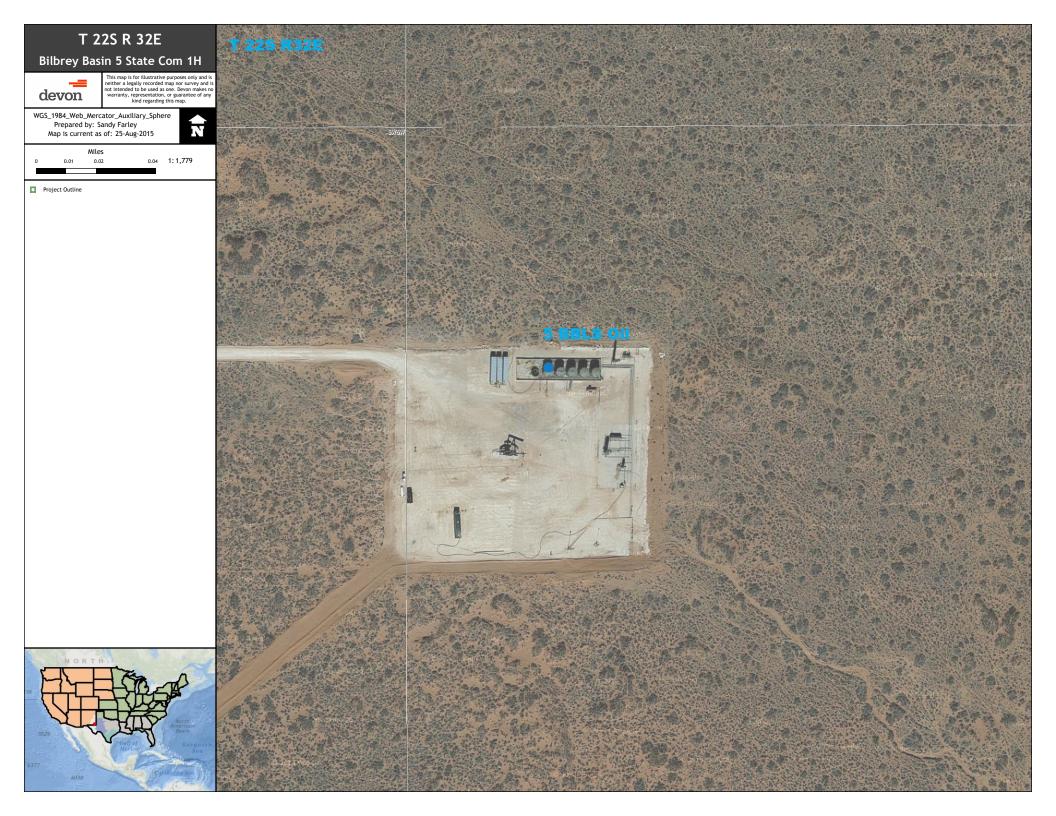

| Santa Fe, NM 8/505                                                                                                                                                                                                                                                                   |                                                            |                                                                   |                                                   |                                                                 |                                                  |                                                                                   |                                                                                                                  |                                  |                                               |                                              |                                      |                               |  |
|--------------------------------------------------------------------------------------------------------------------------------------------------------------------------------------------------------------------------------------------------------------------------------------|------------------------------------------------------------|-------------------------------------------------------------------|---------------------------------------------------|-----------------------------------------------------------------|--------------------------------------------------|-----------------------------------------------------------------------------------|------------------------------------------------------------------------------------------------------------------|----------------------------------|-----------------------------------------------|----------------------------------------------|--------------------------------------|-------------------------------|--|
| <b>Release Notification and Corrective Action</b>                                                                                                                                                                                                                                    |                                                            |                                                                   |                                                   |                                                                 |                                                  |                                                                                   |                                                                                                                  |                                  |                                               |                                              |                                      |                               |  |
|                                                                                                                                                                                                                                                                                      |                                                            |                                                                   |                                                   |                                                                 |                                                  |                                                                                   | <b>OPERATOR</b> Initial Report I F                                                                               |                                  |                                               |                                              |                                      |                               |  |
|                                                                                                                                                                                                                                                                                      |                                                            |                                                                   |                                                   |                                                                 |                                                  |                                                                                   | Contact Merle Lewis; Production Foreman                                                                          |                                  |                                               |                                              |                                      |                               |  |
|                                                                                                                                                                                                                                                                                      |                                                            |                                                                   |                                                   |                                                                 |                                                  |                                                                                   | Telephone No. 575-748-6304                                                                                       |                                  |                                               |                                              |                                      |                               |  |
| Facility Nai                                                                                                                                                                                                                                                                         | me Bilbrey                                                 | / Basin 5 Sta                                                     | H                                                 | 1                                                               | Facility Type Oil Well                           |                                                                                   |                                                                                                                  |                                  |                                               |                                              |                                      |                               |  |
| Surface Ow                                                                                                                                                                                                                                                                           | vner State                                                 |                                                                   | Mineral                                           | Owner S                                                         | r State                                          |                                                                                   |                                                                                                                  | API No 30-025-40987              |                                               |                                              |                                      |                               |  |
|                                                                                                                                                                                                                                                                                      |                                                            |                                                                   |                                                   | LOCA                                                            | TION                                             | N OF RE                                                                           | LEASE                                                                                                            |                                  |                                               |                                              |                                      |                               |  |
| Unit Letter<br>N                                                                                                                                                                                                                                                                     | Section 5                                                  | Township<br>22S                                                   | Range<br>32E                                      | Feet from the 790                                               |                                                  | South Line<br>South                                                               | Feet from the 1520                                                                                               | East/West Line<br>West           |                                               | County<br>Lea                                |                                      |                               |  |
| Latitude: 32.4155387 N Longitude: 103.7004581 W                                                                                                                                                                                                                                      |                                                            |                                                                   |                                                   |                                                                 |                                                  |                                                                                   |                                                                                                                  |                                  |                                               |                                              |                                      |                               |  |
| NATURE OF RELEASE                                                                                                                                                                                                                                                                    |                                                            |                                                                   |                                                   |                                                                 |                                                  |                                                                                   |                                                                                                                  |                                  |                                               |                                              |                                      |                               |  |
| Type of Release Oil release                                                                                                                                                                                                                                                          |                                                            |                                                                   |                                                   |                                                                 |                                                  | Volume of Release 5 BBLS                                                          |                                                                                                                  |                                  | Volume Recovered 5 BBLS                       |                                              |                                      |                               |  |
| Source of Release thief hatch on oil tank                                                                                                                                                                                                                                            |                                                            |                                                                   |                                                   |                                                                 |                                                  |                                                                                   |                                                                                                                  |                                  |                                               | Hour of Discovery<br>2, 2015 10:30 AM        |                                      |                               |  |
| Was Immediate Notice Given?                                                                                                                                                                                                                                                          |                                                            |                                                                   |                                                   |                                                                 |                                                  | If YES, To Whom?                                                                  |                                                                                                                  |                                  |                                               |                                              |                                      |                               |  |
| Yes No Not Required                                                                                                                                                                                                                                                                  |                                                            |                                                                   |                                                   |                                                                 |                                                  |                                                                                   |                                                                                                                  |                                  |                                               |                                              |                                      |                               |  |
| By Whom? Merle Lewis; Production Foreman<br>Was a Watercourse Reached?                                                                                                                                                                                                               |                                                            |                                                                   |                                                   |                                                                 |                                                  | Date and Hour August 24, 2015 11:45 AM   If YES, Volume Impacting the Watercourse |                                                                                                                  |                                  |                                               |                                              |                                      |                               |  |
| Yes X No                                                                                                                                                                                                                                                                             |                                                            |                                                                   |                                                   |                                                                 |                                                  | N/A APPROVED                                                                      |                                                                                                                  |                                  |                                               |                                              |                                      |                               |  |
| If a Watercourse was Impacted, Describe Fully.* N/A                                                                                                                                                                                                                                  |                                                            |                                                                   |                                                   |                                                                 |                                                  |                                                                                   |                                                                                                                  |                                  |                                               |                                              |                                      |                               |  |
| Describe Cause of Problem and Remedial Action Taken.*<br>High tank levels resulted in tank overflow from the thief hatch. Well was immediately shut in to prevent further release and will remain shut in until appropriate repairs are made.                                        |                                                            |                                                                   |                                                   |                                                                 |                                                  |                                                                                   |                                                                                                                  |                                  |                                               |                                              |                                      |                               |  |
| Describe Area Affected and Cleanup Action Taken.*<br>5 BBLS of oil overflowed from oil tank into the surrounding lined containment. None of the released fluid escaped containment. No holes we found in the<br>liner. All 5 BBLS of oil were recovered. No further action required. |                                                            |                                                                   |                                                   |                                                                 |                                                  |                                                                                   |                                                                                                                  |                                  |                                               |                                              |                                      |                               |  |
| regulations al<br>public health<br>should their o<br>or the enviror                                                                                                                                                                                                                  | l operators<br>or the envir<br>operations h<br>nment. In a | are required to<br>onment. The<br>ave failed to a<br>ddition, NMO | o report ar<br>acceptanc<br>dequately<br>CD accep | nd/or file certain r<br>ce of a C-141 repo<br>investigate and r | elease no<br>ort by the<br>emediate              | otifications a<br>NMOCD r<br>contaminat                                           | y knowledge and us<br>and perform correc<br>narked as "Final Ro<br>tion that pose a thre<br>ve the operator of r | tive act<br>eport" o<br>eat to g | ions for rele<br>loes not reli<br>round water | eases which<br>leve the oper<br>, surface wa | may enda<br>ator of lia<br>ter, huma | anger<br>ability<br>in health |  |
| federal, state, or local laws and/or regulations.                                                                                                                                                                                                                                    |                                                            |                                                                   |                                                   |                                                                 |                                                  | OIL CONSERVATION DIVISION                                                         |                                                                                                                  |                                  |                                               |                                              |                                      |                               |  |
| Signature: Sc                                                                                                                                                                                                                                                                        | andy Fo                                                    | urley                                                             |                                                   |                                                                 |                                                  |                                                                                   |                                                                                                                  |                                  |                                               |                                              |                                      |                               |  |
| Printed Name                                                                                                                                                                                                                                                                         | : Sandy Fa                                                 | rley                                                              |                                                   | A                                                               | مسلالاس<br>Approved by Environmental Specialist: |                                                                                   |                                                                                                                  |                                  |                                               |                                              |                                      |                               |  |
| Title: Field Admin Support                                                                                                                                                                                                                                                           |                                                            |                                                                   |                                                   |                                                                 |                                                  | 08/27/2015<br>Approval Date:                                                      |                                                                                                                  |                                  | Expiration Date: ///                          |                                              |                                      |                               |  |
| E-mail Address: sandy.farley@dvn.com                                                                                                                                                                                                                                                 |                                                            |                                                                   |                                                   |                                                                 |                                                  | Conditions of Approval:                                                           |                                                                                                                  |                                  |                                               | Attached                                     |                                      |                               |  |
| Date: August<br>Attach Addit                                                                                                                                                                                                                                                         |                                                            | ets If Necess                                                     |                                                   | 75.746.5587                                                     |                                                  | /// IRP-3821                                                                      |                                                                                                                  |                                  |                                               |                                              |                                      |                               |  |