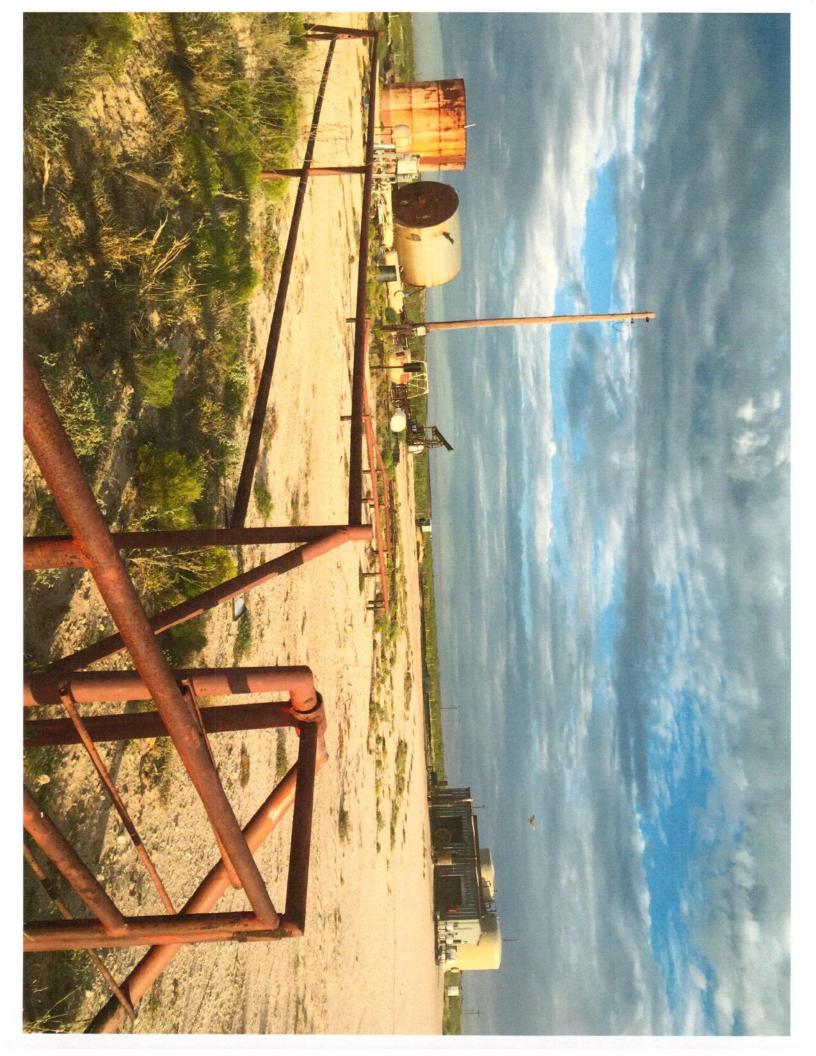

## **Work Plan**

The spill. The affected area is appoximately 50'x50'. Outside battery. No remedial activities have taken place. One call has been submitted. We will push up top soil of affected area. Then we will take PIB samples of area to find and clean up any hot spots samples of area to find and clean up any hot spots sample of the left. Finally, we will take a composite sample of the area to see it clean. Sample will be taken to lab area to see it clean. Sample will be taken to lab area to see if clean. If clean we will back fill area.