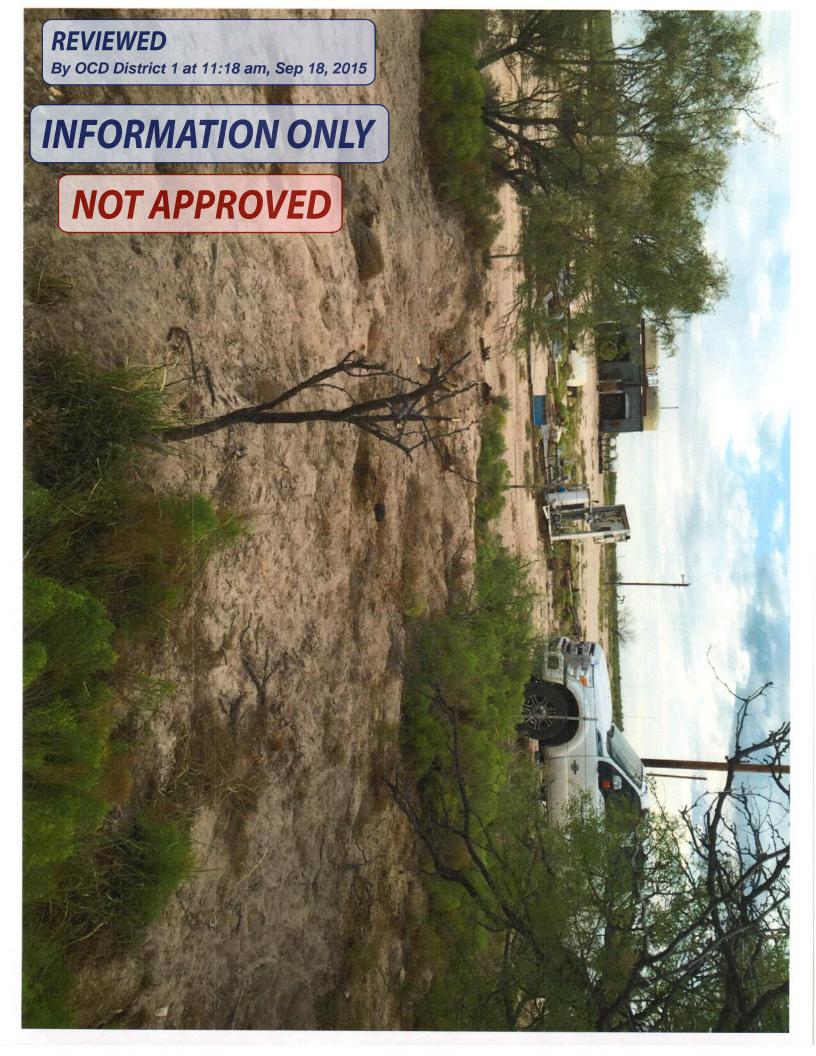

## **Title**

| Date: | 9-17-15 |  |
|-------|---------|--|
| 1.0   |         |  |

Company Name: Fulfer Oil + Cattle

Lease Name: South Langlie Sal Unit Injection Station

Section: 7

Township: 25 5

Range: 37 £

## **Work Plan**

The spill. The affected area is appoximately 50'x50'. Outside battery. No remedial activities have taken place. One call has been submitted. We will push up top soil of affected area. Then we will take PIB samples of area to find and clean up any hot spots samples of area to find and clean up any hot spots sample of the left. Finally, we will take a composite sample of the area to see it clean. Sample will be taken to lab area to see it clean. Sample will be taken to lab area to see if clean. If clean we will back fill area.