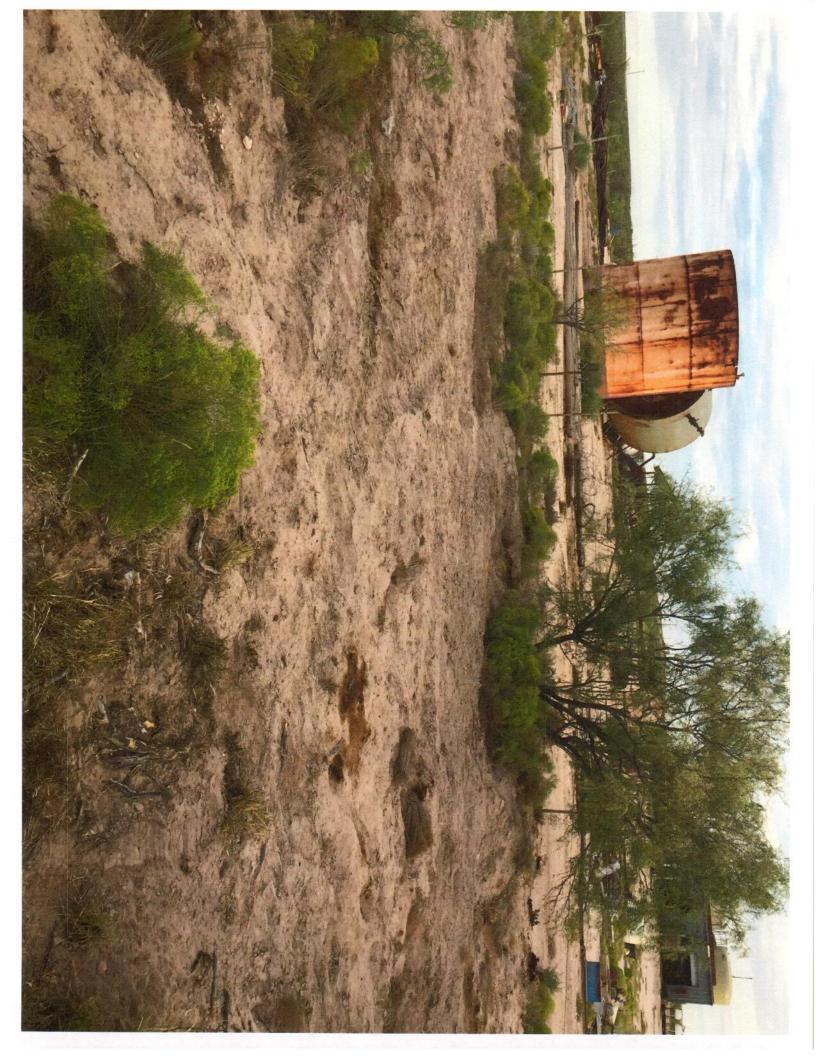

## **Work Plan**

The spill. The affected area is appoximately 50'x50'. Outside battery. No remedial activities have taken place. One call has been submitted. We will push up top soil of affected area. Then we will take PIB samples of area to find and clean up any hot spots samples of area to find and clean up any hot spots sample of the left. Finally, we will take a composite sample of the area to see it clean. Sample will be taken to lab area to see it clean. Sample will be taken to lab area to see if clean. If clean we will back fill area.