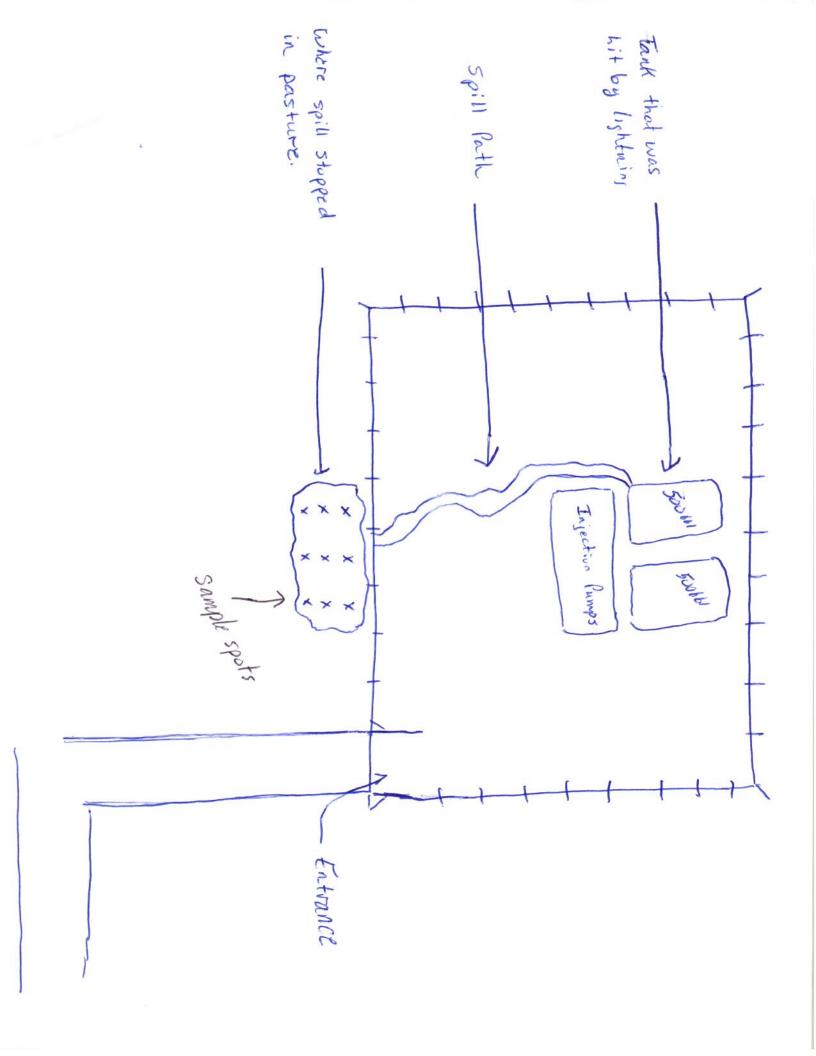

## **Work Plan**

The spill. The affected area is appoximately 50'x50'. Outside battery. No remedial activities have taken place. One call has been submitted. We will push up top soil of affected area. Then we will take PIB samples of area to find and clean up any hot spots samples of area to find and clean up any hot spots sample of the left. Finally, we will take a composite sample of the area to see it clean. Sample will be taken to lab area to see it clean. Sample will be taken to lab area to see if clean. If clean we will back fill area.